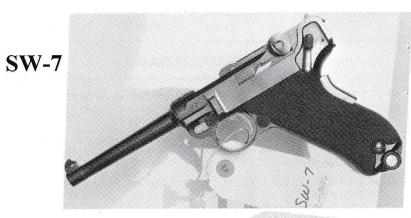

| \$6500.00 |     |



MISC. 4







**MISC. 17** 







# **BLACK WIDOWS**

| 5 | BW-1          | MAUSER BYF 41 BLACK WIDOW, 96% blue, exc. bore, exc. grips, s/n 40xx y                                                | \$1095.00 |
|---|---------------|-----------------------------------------------------------------------------------------------------------------------|-----------|
|   | BW-2          | MAUSER BYF 41 BLACK WIDOW, 97% blue, exc. bore, exc. blk plastic grips, a/n $89xx$ r,                                 | \$995.00  |
|   | BW-3          | MAUSER BYF 41 BLACK WIDOW, 9mm, 98% blue, exc. bore, exc. black plastic grips, s/n 10xx a, E/135 proofed,             | \$1295.00 |
|   | BW-8          | MAUSER BYF 42 BLACK WIDOW, 9mm, 96% blue, light pitting, v.g. bore, good grips, s/n 10xx i                            | \$1095.00 |
|