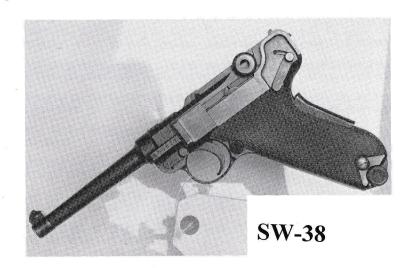

| \$6500.00 |     |



MISC. 4







**MISC. 17** 







# **BLACK WIDOWS**

| 5 | BW-1          | MAUSER BYF 41 BLACK WIDOW, 96% blue, exc. bore, exc. grips, s/n 40xx y                                                | \$1095.00 |
|---|---------------|-----------------------------------------------------------------------------------------------------------------------|-----------|
|   | BW-2          | MAUSER BYF 41 BLACK WIDOW, 97% blue, exc. bore, exc. blk plastic grips, a/n $89xx$ r,                                 | \$995.00  |
|   | BW-3          | MAUSER BYF 41 BLACK WIDOW, 9mm, 98% blue, exc. bore, exc. black plastic grips, s/n 10xx a, E/135 proofed,             | \$1295.00 |
|   | BW-8          | MAUSER BYF 42 BLACK WIDOW, 9mm, 96% blue, light pitting, v.g. bore, good grips, s/n 10xx i                            | \$1095.00 |
|   | B