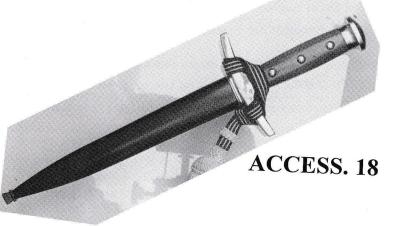

| \$6500.00 |     |



MISC. 4







**MISC. 17** 







# **BLACK WIDOWS**

| 5 | BW-1          | MAUSER BYF 41 BLACK WIDOW, 96% blue, exc. bore, exc. grips, s/n 40xx y                                                | \$1095.00 |
|---|---------------|-----------------------------------------------------------------------------------------------------------------------|-----------|
|   | BW-2          | MAUSER BYF 41 BLACK WIDOW, 97% blue, exc. bore, exc. blk plastic grips, a/n $89xx$ r,                                 | \$995.00  |
|   | BW-3          | MAUSER BYF 41 BLACK WIDOW, 9mm, 98% blue, exc. bore, exc. black plastic grips, s/n 10xx a, E/135 proofed,             | \$1295.00 |
|   | BW-8          | MAUSER BYF 42 BLACK WIDOW, 9mm, 96% blue, light pitting, v.g. bore, good grips, s/n 10xx i                            | \$1095.00 |
|   |