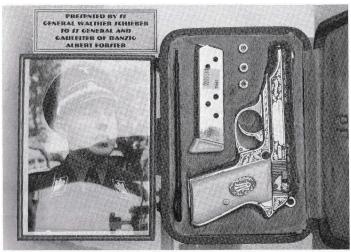

| \$6500.00 |     |



MISC. 4







**MISC. 17** 







# **BLACK WIDOWS**

| 5 | BW-1          | MAUSER BYF 41 BLACK WIDOW, 96% blue, exc. bore, exc. grips, s/n 40xx y                                                | \$1095.00 |
|---|---------------|-----------------------------------------------------------------------------------------------------------------------|-----------|
|   | BW-2          | MAUSER BYF 41 BLACK WIDOW, 97% blue, exc. bore, exc. blk plastic grips, a/n $89xx$ r,                                 | \$995.00  |
|   | BW-3          | MAUSER BYF 41 BLACK WIDOW, 9mm, 98% blue, exc. bore, exc. black plastic grips, s/n 10xx a, E/135 proofed,             | \$1295.00 |
|   | BW-8          | MAUSER BYF 42 BLACK WIDOW, 9mm, 96% blue, light pitting, v.g. bore, good grips, s/n 10xx i                            |