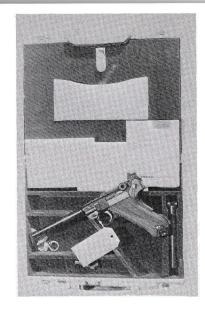

Reworked, Imperial Lugers pp. 76                                                                    | \$895.00  |
| E-17 | ERFURT 1917, 97% blue, 95% straw, exc. bore & grips, nice & bright                                                                                                                                        | \$995.00  |
| E-23 | ERFURT 1917 MILITARY, 9mm, 98% blue, w/light pitting, 90% straw, very good bore, exc. grips, s/n 26xx s, Imperial Lugers pp. 76                                                                           | \$895.00  |
| E-15 | ERFURT 1918, exc. 98% blue, 95% straw, exc. bore & grips, orig. exc. matching mag, late crude mill finish, minor dings                                                                                    | \$995.00  |



SW29





NA12



**ACCESS 29** 



**D-103** 



ACCESS 16

|              | Dogs 45                                                                                                                                                                |                 |        | Page 16                                                                                                                                                                               |                      |
|--------------|------------------------------------------------------------------------------------------------------------------------------------------------------------------------|-----------------|--------|-------------------------------------------------------------------------------------------------------------------