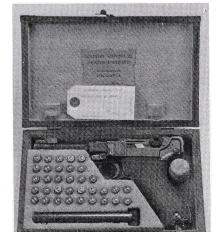

# **MARCH 1999**

| *****           | Subscription rates: \$10.00/yr. (6 issue                                                                                            | s) in USA\$20.00/yr outside USA                                   | ****                  |
|-----------------|-------------------------------------------------------------------------------------------------------------------------------------|-------------------------------------------------------------------|-----------------------|
|                 | We charge \$10.00 shipping & handling for                                                                                           |                                                                   | *****                 |
| postag<br>Buyer | ns are matching, except clips, unless othe<br>ge (7.00). 3-day inspection granted. Retu<br>pays postage both ways. Please call befo | rns must be in same condition as shipp<br>are returning any item. |                       |
| ALERT!          | ! ALERT! ALERT!<br>IERCIAL KRIEGHOFF, 9mm, s/n 10776, WA                                                                            | ALERT! ALERT!<br>S STOLEN FROM OUR TABLE AT THE FO                | RT                    |
| WORTI<br>ALERT  | H, TEXAS GUN SHOW AUGUST 21, 1992.<br>! ALERT! ALERT!                                                                               | ALERT! ALERT!                                                     |                       |
|                 | **************************************                                                                                              | SERS                                                              |                       |
| *****<br>M-2    | **************************************                                                                                              |                                                                   |                       |
|                 | fair bore, exc. grips, s/n 36xx, T.R.L. 21                                                                                          |                                                                   | \$1495.00             |
| M-4             | MAUSER K DATE 2ND SUB-VARIATION grips, s/n 46xx, Third Reich Lugers pp.                                                             |                                                                   | re, exc.<br>\$2150.00 |
| M-17            | MAUSER K DATE, 3rd variation, 9mm, 6 bore, s/n 43xx, Gothic S on all parts, T.                                                      | 65% blue w/light pitting, 5% straw, goo<br>R.L. 15                | d<br>\$1030.00        |
| M-21            | MAUSER K DATE, 2ND SUB-VARIATION good grips, s/n 46xx, renumbered matc                                                              |                                                                   | re,<br>\$1995.00      |
| M-24            | MAUSER K DATE 1ST SUB-VARIATION, very good grips, s/n 2xx, Third Reich Li                                                           |                                                                   | d bore,<br>\$3750.00  |
| M-1             | MAUSER G DATE 1sT TO 2nd VARIATIO<br>93% blue, 85% straw, exc. bore, exc. g                                                         |                                                                   |                       |
| M-3             | MAUSER G DATE S/42, 1st sub-variatio very good grips, s/n 94xx b, exc. match                                                        |                                                                   | e,<br>\$1495.00       |
| M-5             | MAUSER G DATE S/42, 9mm, Sub-varia<br>very good grips, s/n 43xx f, looks origin                                                     |                                                                   | ore,<br>\$895.00      |
| M-6             | MAUSER G DATE S/42, 9mm, 90% blue<br>Third Reich Lugers pp. 31, DWE 63 & S                                                          |                                                                   | 67xx d,<br>\$1150.00  |
| M-7             | MAUSER G DATE S/42, 95% blue, 80%<br>T.R.L. 31-32                                                                                   | straw, good bore, exc. grips, s/n 33xx                            | f,<br>\$995.00        |
| M-8             | MAUSER G DATE S/42, 9mm, 1st Sub-\<br>straw, poor bore, good grips, s/n 14xx exc. matching mag, w/good black E.K.S                  | d, exc. matching mag, DWE 211, S92 p                              | roofs,<br>\$895.00    |
| M-9             | MAUSER G DATE S/42 2nd SUB-VARIA<br>bore, very good grips, s/n 22xx e, Third                                                        |                                                                   | \$995.00              |
| M-10            | MAUSER G DATE S/42, 9mm 97% blue, s/n 31xx f, E/63 proofed, T.R.L. p 31                                                             | 80% straw, v.g. bore, exc. grips,                                 | \$1395.00             |
| M-11            | MAUSER G DATE S/42 1st SUB-VARIAT good bore, very good grips, s/n 23xx d,                                                           |                                                                   | \$1150.00             |
| M-13            | MAUSER G DATE 2nd SUB-VARIATION,<br>good grips, s/n 32xx e, 2 DWE 63 proof                                                          |                                                                   | e, very<br>\$1295.00  |