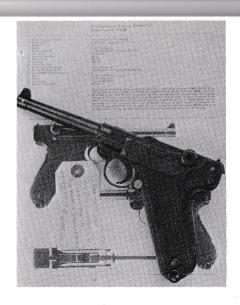

SU4 Nazi Reworked, Imperial Lugers pp. 76                                                                    | \$895.00  |
| E-17 | ERFURT 1917, 97% blue, 95% straw, exc. bore & grips, nice & bright                                                                                                                                        | \$995.00  |
| E-23 | ERFURT 1917 MILITARY, 9mm, 98% blue, w/light pitting, 90% straw, very good bore, exc. grips, s/n 26xx s, Imperial Lugers pp. 76                                                                           | \$895.00  |
| E-15 | ERFURT 1918, exc. 98% blue, 95% straw, exc. bore & grips, orig. exc. matching mag, late crude mill finish, minor dings                                                                                    | \$995.00  |



SW29





NA12



**ACCESS 29** 



**D-103** 



ACCESS 16

|              | Dogs 45                                                                                                                                                                |                 |        | Page 16                                                                                                                                                                               |                      |
|--------------|------------------------------------------------------------------------------------------------------------------------------------------------------------------------|-----------------|--------|---------------------------------------------------------------------------------------------------------