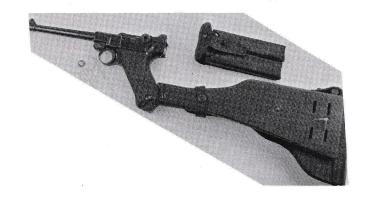

, Imperial Lugers pp. 76                                                                    | \$895.00  |
| E-17 | ERFURT 1917, 97% blue, 95% straw, exc. bore & grips, nice & bright                                                                                                                                        | \$995.00  |
| E-23 | ERFURT 1917 MILITARY, 9mm, 98% blue, w/light pitting, 90% straw, very good bore, exc. grips, s/n 26xx s, Imperial Lugers pp. 76                                                                           | \$895.00  |
| E-15 | ERFURT 1918, exc. 98% blue, 95% straw, exc. bore & grips, orig. exc. matching mag, late crude mill finish, minor dings                                                                                    | \$995.00  |



SW29





NA12



**ACCESS 29** 



**D-103** 



ACCESS 16

|              | Dogs 45                                                                                                                                                                |                 |        | Page 16                                                                                                                                                                               |                      |
|--------------|------------------------------------------------------------------------------------------------------------------------------------------------------------------------|-----------------|--------|---------------------------------------------------------------------------------------------------------------------------