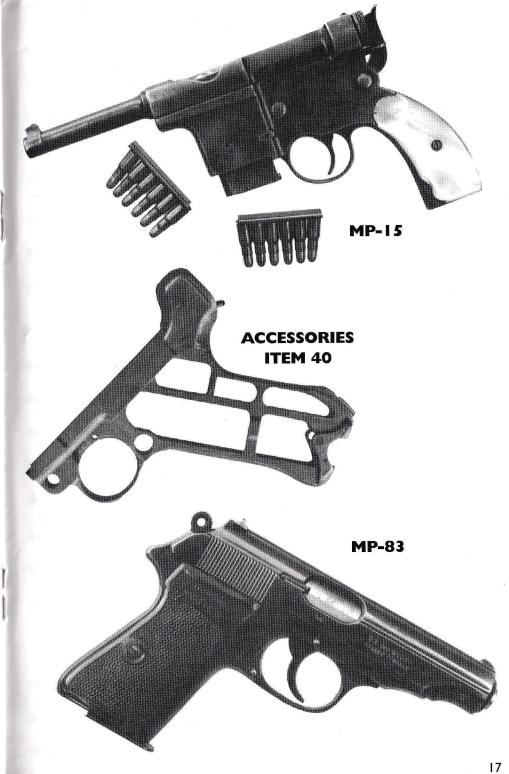

| \$995.00 BV<br>\$995.00 BV<br>\$1500.00 BV<br>\$1500.00 BV<br>\$1495.00 BV | MAUSER BYF 41 BLACK WIDOW, 9mm, 98% blue, exc. bore, exc. black plastic grips, s/n 10xx a, E/135 proofed,  W-4 MAUSER BYF 41 RIG, 97% blue, exc. bore, exc. black plastic grips, s/n 63xx, 1941 dated black holster w/ tool and extra mag,  W-7 MAUSER BYF 42 BLACK WIDOW, 9mm, 93% blue, v.g. bore, exc. grips, s/n 35xx f, Belgian proofs, Third Reich Lugers pp 87-90  W-8 MAUSER BYF 42 BLACK WIDOW, 9mm, 96% blue, light pitting, v.g. bore, good grips, s/n 10xx i  W-10 MAUSER BYF 42 BLACK WIDOW, 9mm, 96% blue, exc. bore, good black plastic grips, s/n 97xx c  SW-12 MAUSER BYF 42 BLACK WIDOW, 90% blue, exc. bore, exc. grips, s/n 38xx m | \$995.00<br>\$1095.00<br>\$850.00 |







|       | SIMSON LUGERS                                                                                                                                                                         |                     |
|-------|---------------------------------------------------------------------------------------------------------------------------------------------------------------------------------------|---------------------|
| SS-I  | SIMSON & CO, 85% blue, 60% straw, good bore, good grips, s/n 99xx                                                                                                                     | \$1795.00           |
| SS-2  | SIMSON & CO, 9mm, 93% blue, 70% straw, exc. bore, very good grips, s/n 95xx, a vergood Simson, Kenyon pp. 222-223