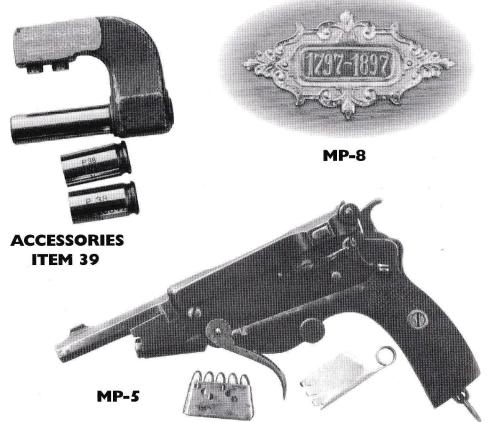

| \$995.00 BV<br>\$995.00 BV<br>\$1500.00 BV<br>\$1500.00 BV<br>\$1495.00 BV | MAUSER BYF 41 BLACK WIDOW, 9mm, 98% blue, exc. bore, exc. black plastic grips, s/n 10xx a, E/135 proofed,  W-4 MAUSER BYF 41 RIG, 97% blue, exc. bore, exc. black plastic grips, s/n 63xx, 1941 dated black holster w/ tool and extra mag,  W-7 MAUSER BYF 42 BLACK WIDOW, 9mm, 93% blue, v.g. bore, exc. grips, s/n 35xx f, Belgian proofs, Third Reich Lugers pp 87-90  W-8 MAUSER BYF 42 BLACK WIDOW, 9mm, 96% blue, light pitting, v.g. bore, good grips, s/n 10xx i  W-10 MAUSER BYF 42 BLACK WIDOW, 9mm, 96% blue, exc. bore, good black plastic grips, s/n 97xx c  SW-12 MAUSER BYF 42 BLACK WIDOW, 90% blue, exc. bore, exc. grips, s/n 38xx m | \$995.00<br>\$1095.00<br>\$850.00 |







|       | SIMSON LUGERS                                                                                                                                                                         |                     |
|-------|---------------------------------------------------------------------------------------------------------------------------------------------------------------------------------------|---------------------|
| SS-I  | SIMSON & CO, 85% blue, 60% straw, good bore, good grips, s/n 99xx                                                                                                                     | \$1795.00           |
| SS-2  | SIMSON & CO, 9mm, 93% blue, 70% straw, exc. bore, very good grips, s/n 95xx, a vergood Simson, Kenyon pp. 222-223