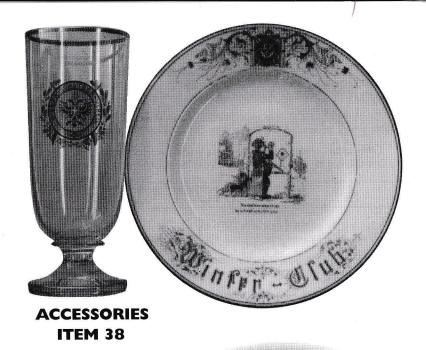

| \$995.00 BV<br>\$995.00 BV<br>\$1500.00 BV<br>\$1500.00 BV<br>\$1495.00 BV | MAUSER BYF 41 BLACK WIDOW, 9mm, 98% blue, exc. bore, exc. black plastic grips, s/n 10xx a, E/135 proofed,  W-4 MAUSER BYF 41 RIG, 97% blue, exc. bore, exc. black plastic grips, s/n 63xx, 1941 dated black holster w/ tool and extra mag,  W-7 MAUSER BYF 42 BLACK WIDOW, 9mm, 93% blue, v.g. bore, exc. grips, s/n 35xx f, Belgian proofs, Third Reich Lugers pp 87-90  W-8 MAUSER BYF 42 BLACK WIDOW, 9mm, 96% blue, light pitting, v.g. bore, good grips, s/n 10xx i  W-10 MAUSER BYF 42 BLACK WIDOW, 9mm, 96% blue, exc. bore, good black plastic grips, s/n 97xx c  SW-12 MAUSER BYF 42 BLACK WIDOW, 90% blue, exc. bore, exc. grips, s/n 38xx m | \$995.00<br>\$1095.00<br>\$850.00 |







|       | SIMSON LUGERS                                                                                                                                                                         |                     |
|-------|---------------------------------------------------------------------------------------------------------------------------------------------------------------------------------------|---------------------|
| SS-I  | SIMSON & CO, 85% blue, 60% straw, good bore, good grips, s/n 99xx                                                                                                                     | \$1795.00           |
| SS-2  | SIMSON & CO, 9mm, 93% blue, 70% straw, exc. bore, very good grips, s/n 95xx, a vergood Simson, Kenyon pp. 222-223