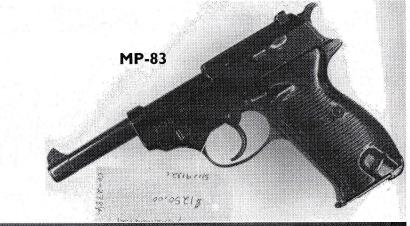

| φ1200.00  | SS-6         | SIMSON & CO, 9mm, 99% blue, 99% straw, fair bore, exc. grips, s/n 49xx, a nice restorati<br>Kenyon pp. 222-223                                                                                       | ion,<br>\$1200.00      |
|      | early in 1912, 1930 bbl. date and GS marked, Dutch mag,                                                                                                                                                                                                           | \$1400.00 |              |                                                                                                                                                                                                      |                        |













|       | AMERICAN EAGLE LUGERS                                                                                                                                                                                                    |                |
|-------|--------------------------------------------------------------------------------------------------------------------------------------------------------------------------------------------------------------------------|----------------|
| AE-2  | DWM 1900 AMERICAN EAGLE, 30 cal, 99% blue, 95% straw, exc. bore, near mint light walnut grips, w/beautiful wood grain, s/n 148xx, a beautiful 1900 Luger                                                                 | \$4995.00      |
| AE-3  | DWM 1900 AMERICAN EAGLE, 30 cal, US Test, 95%