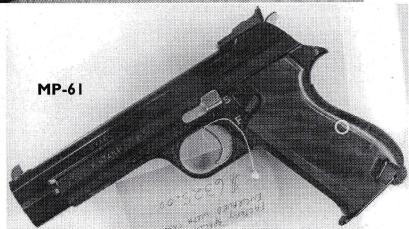

| φ1200.00  | SS-6         | SIMSON & CO, 9mm, 99% blue, 99% straw, fair bore, exc. grips, s/n 49xx, a nice restorati<br>Kenyon pp. 222-223                                                                                       | ion,<br>\$1200.00      |
|      | early in 1912, 1930 bbl. date and GS marked, Dutch mag,                                                                                                                                                                                                           | \$1400.00 |              |                                                                                                                                                                                                      |                        |













|       | AMERICAN EAGLE LUGERS                                                                                                                                                                                                    |                |
|-------|--------------------------------------------------------------------------------------------------------------------------------------------------------------------------------------------------------------------------|----------------|
| AE-2  | DWM 1900 AMERICAN EAGLE, 30 cal, 99% blue, 95% straw, exc. bore, near mint light walnut grips, w/beautiful wood grain, s/n 148xx, a beautiful 1900 Luger                                                                 | \$4995.00      |
| AE-3  | DWM 1900 AMERICAN EAGLE, 30 cal, US Test,