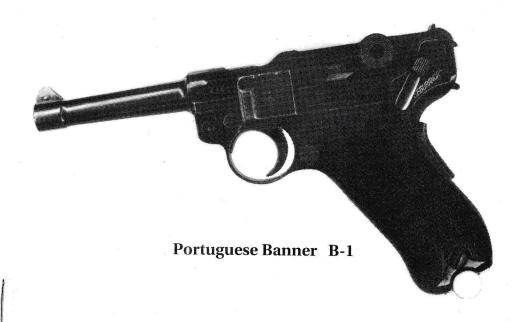

### **BANNER LUGERS**

| B-I  | MAUSER 06/34 PORTUGUESE BANNER, 9mm, 4" barrel, exc 90% blue, 70% straw, exc bore, vg grips, grip safety, "SEGURANGA" marked safety, "CARREGADA" marked extractor, BUG proofed, from a 1937 shipment of 50 guns 4301v - 4350v, an almost unknown Banner variation, s/n 43xx v. | \$3550.00        |
|------|--------------------------------------------------------------------------------------------------------------------------------------------------------------------------------------------------------------------------------------------------------------------------------|------------------|
| B-6  | MAUSER 1936 BANNER COMMERCIAL, 70% blue, 40% straw, v.g. bore, good grips, s/n 40xx v,                                                                                                                                                                                         | \$1175.00        |
| B-2  | MAUSER 1937 DUTCH BANNER, 90% blue, 50% straw, good bore, v.g. grips, one of 200 delivered Oct 1937, see Dutch Luger page 146, rare                                                                                                                                            | \$2195.00        |
| B-3  | MAUSER 1937 BANNER COMMERCIAL, 9mm, 60% blue, 40% straw, very good bore, very good grips, s/n 60xx v, no pits just blue wear, Third Reich Lugers pp. 234-235                                                                                                                   | \$995.00         |
| B-4  | MAUSER 1937 DUTCH BANNER, 98% blue, 95% straw, good bore, exc. grips, 1st contract of 200 Dutch Banners delivered in fall of 1937 to the Dutch Navy, The Dutch Luger book p.146, extremely rare                                                                                | \$3995.00        |
| B-5  | MAUSER 1937 BANNER MILITARY, 9mm, 97% blue, exc. bore, v.g. grips, s/n $41xx\ x$ , Crown U proofed on left receiver, E/63 proofed on right receiver, an absolutely correct unknown example                                                                                     | \$3950.00        |
| B-30 | MAUSER 1937 BANNER SIAMESE POLICE, 9mm, 50% blue, w/pitting, good bore, good grips, s/n $42xx$ v,                                                                                                                                                                              | \$1250.00        |
| B-10 | MAUSER 1939 BANNER COMMERCIAL, 9mm, 95% blue, exc. bore, exc. grips, s/n 81xx v, w/unmarked black commercial holster, Third Reich Lugers pp 236-237                                                                                                                            | \$1795.00        |
| B-12 | MAUSER 1939 BANNER EAGLE K, 9mm, 98% blue, exc. bore, exc. grips, s/n 73xx v, a bright pretty Banner, Third Reich Lugers p 152                                                                                                                                                 | \$3150.00        |
| B-13 | MAUSER BANNER 1939 EAGLE C, 97% blue, exc. bore & grips, exc. Schmisser mag, matching, a rare Banner                                                                                                                                                                           | not<br>\$2195.00 |
| B-18 | MAUSER BANNER 1939 EAGLE K, 97% blue, mint bore, exc. grips, less than 1000 made, s/n $79xx$ v, extremely rare                                                                                                                                                                 | \$2950.00        |
| B-24 | MAUSER 1939 BANNER POLICE EAGLE L, 9mm, 80% blue, mint bore, exc grips, 20% spotting w/light pits from recent bad storage, banner mag, $s/n2xx \times x$ , a nice shooter as it is like new inside.                                                                            | \$700.00         |
| B-26 | MAUSER 1939 BANNER POLICE EAGLE L, 9mm, 90% blue, exc bore, vg grips                                                                                                                                                                                                           | \$750.00         |
| B-27 | MAUSER 1939 BANNER E/K, 98% arsenal dip blue, v.g. bore, exc grips, s/n 79xx v                                                                                                                                                                                                 | \$995.00         |
| B-34 | MAUSER 1939 BANNER COMMERCIAL, 9mm, 97% blue, 98% straw, very good bore, exc. grips, s/n 50xx w, a rare Banner in exc. cond, Third Reich Lugers pp. 236-237                                                                                                                    | \$2995.00        |
|      |                                                                                                                                                                                                                                                                                |                  |