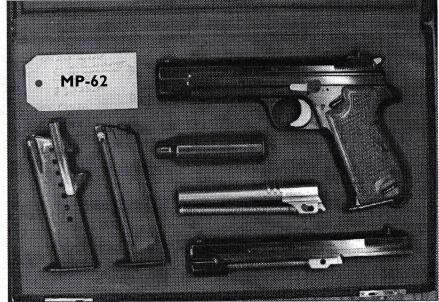

| φ1200.00  | SS-6         | SIMSON & CO, 9mm, 99% blue, 99% straw, fair bore, exc. grips, s/n 49xx, a nice restorati<br>Kenyon pp. 222-223                                                                                       | ion,<br>\$1200.00      |
|      | early in 1912, 1930 bbl. date and GS marked, Dutch mag,                                                                                                                                                                                                           | \$1400.00 |              |                                                                                                                                                                                                      |                        |













|       | AMERICAN EAGLE LUGERS                                                                                                                                                                                                    |                |
|-------|--------------------------------------------------------------------------------------------------------------------------------------------------------------------------------------------------------------------------|----------------|
| AE-2  | DWM 1900 AMERICAN EAGLE, 30 cal, 99% blue, 95% straw, exc. bore, near mint light walnut grips, w/beautiful wood grain, s/n 148xx, a beautiful 1900 Luger                                                                 | \$4995.00      |
| AE-3  | DWM 1900 AMERICAN EAGLE, 30 cal, US Test, 95% bl