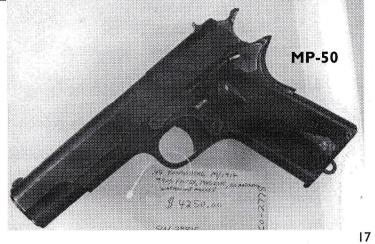

| φ1200.00  | SS-6         | SIMSON & CO, 9mm, 99% blue, 99% straw, fair bore, exc. grips, s/n 49xx, a nice restorati<br>Kenyon pp. 222-223                                                                                       | ion,<br>\$1200.00      |
|      | early in 1912, 1930 bbl. date and GS marked, Dutch mag,                                                                                                                                                                                                           | \$1400.00 |              |                                                                                                                                                                                                      |                        |













|       | AMERICAN EAGLE LUGERS                                                                                                                                                                                                    |                |
|-------|--------------------------------------------------------------------------------------------------------------------------------------------------------------------------------------------------------------------------|----------------|
| AE-2  | DWM 1900 AMERICAN EAGLE, 30 cal, 99% blue, 95% straw, exc. bore, near mint light walnut grips, w/beautiful wood grain, s/n 148xx, a beautiful 1900 Luger                                                                 | \$4995.00      |
| AE-3  | DWM 1900 AMERICAN EAGLE, 30 cal, US Test, 95% blue