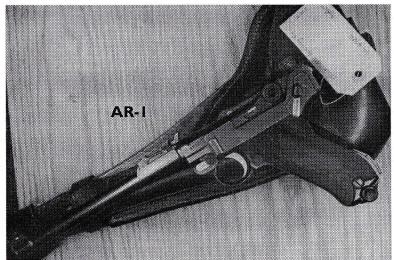

| φ1200.00  | SS-6         | SIMSON & CO, 9mm, 99% blue, 99% straw, fair bore, exc. grips, s/n 49xx, a nice restorati<br>Kenyon pp. 222-223                                                                                       | ion,<br>\$1200.00      |
|      | early in 1912, 1930 bbl. date and GS marked, Dutch mag,                                                                                                                                                                                                           | \$1400.00 |              |                                                                                                                                                                                                      |                        |













|       | AMERICAN EAGLE LUGERS                                                                                                                                                                                                    |                |
|-------|--------------------------------------------------------------------------------------------------------------------------------------------------------------------------------------------------------------------------|----------------|
| AE-2  | DWM 1900 AMERICAN EAGLE, 30 cal, 99% blue, 95% straw, exc. bore, near mint light walnut grips, w/beautiful wood grain, s/n 148xx, a beautiful 1900 Luger                                                                 | \$4995.00      |
| AE-3  | DWM 1900 AMERICAN EAGLE, 30 cal, US Test