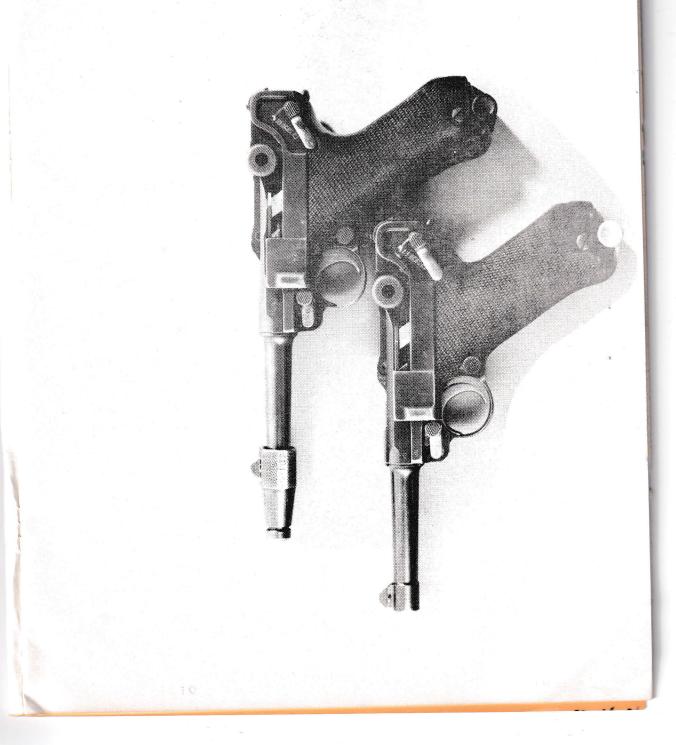

### SD 1 LUGER - NUMBER 434

This Luger, serial number 9647b, is stamped on the foregrip with "SD 1 434". Note the photo on page 11. The sub-caliber unit is also so stamped, as can be seen on page 12 in the close-up shot.

The second Luger, shown in the bottom photo on page 11, is also an SD Luger. It is marked on the front grip strap "SD 1V 195".

A picture of these grip strap markings is shown on page 16.

From the many examples that I have examined, and from the clarity of these two pictures, I would say that both conform to the various types of markings that I have seen.

The bottom Luger, an SD 1, was used by the Person nel and Administrative Section of the SD. It was probably a weapon owned by that Section and used when it was necessary to arm one of its men. It was not uncommon for a member of the SD to carry a sidearm when on duty away from the office since a weapon was considered as a badge of office and, no doubt, gave its bearer an added note of confidence.