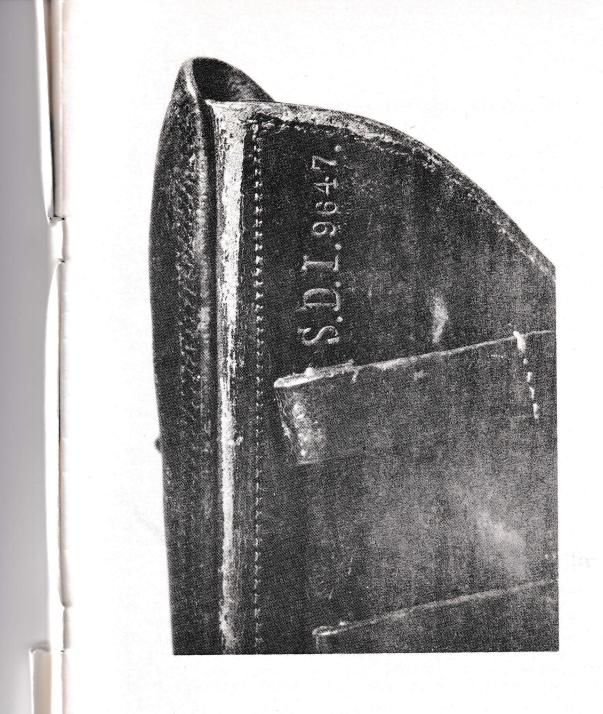

The photo on page 17 is of a typical SD Holster, though there really is nothing typical about an item as scarce as this one.

SD and SS marked holsters are really hard to find. The question is asked "were all SS and SD holsters so marked?" and I must reply that I doubt it. Probably official pistols and official holsters were so marked since they were the property of the department but many weapons and accessories were individually obtained and were not so marked. The ones that are marked, however, are the scarce ones and command the top collector prices.

Note that the number on the back of the holster matches the pistol's number and not the SD number. This matching rig is a rare one indeed.

The photo on page 18 adds a little more spice to the soup. This SD 1 rig sports two matching magazines and as if that were not enough you may have noticed that the sub-caliber unit is also matching. This Luger is one that would make many a collector wring his hands in anticipation, one with two matching magazines, a matching holster and a matching sub-caliber assembly.