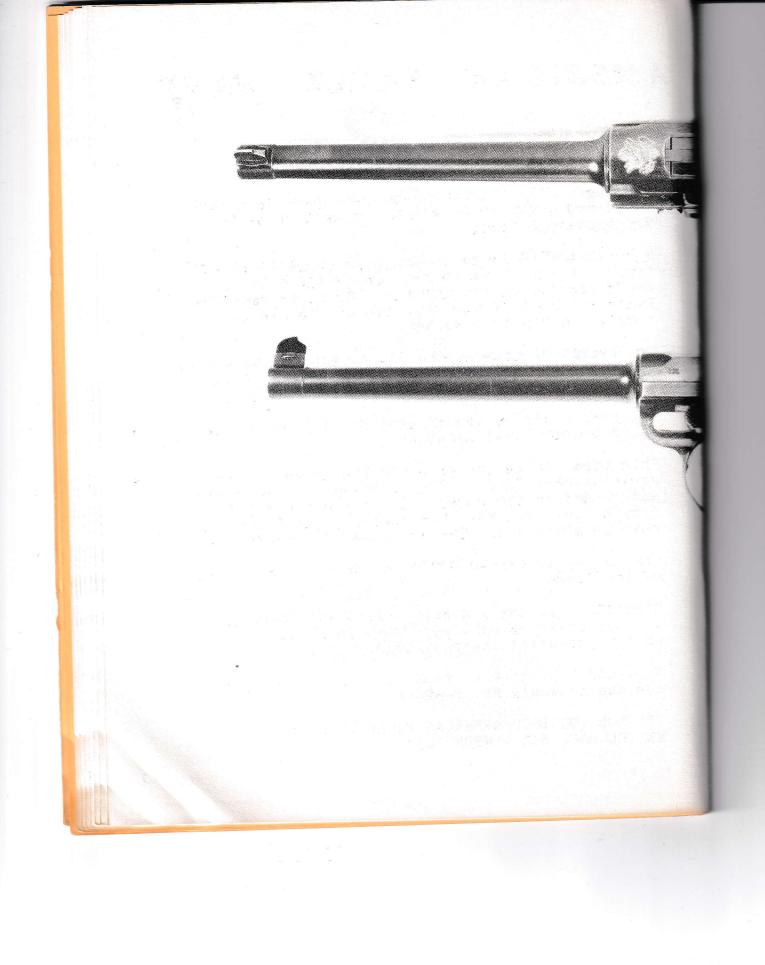

### SD 1 LUGER - NUMBER 434

This Luger, serial number 9647b, is stamped on the foregrip with "SD 1 434". Note the photo on page 11. The sub-caliber unit is also so stamped, as can be seen on page 12 in the close-up shot.

The second Luger, shown in the bottom photo on page 11, is also an SD Luger. It is marked on the front grip strap "SD 1V 195".

A picture of these grip strap markings is shown on page 16.

From the many examples that I have examined, and from the clarity of these two pictures, I would say that both conform to the various types of markings that I have seen.