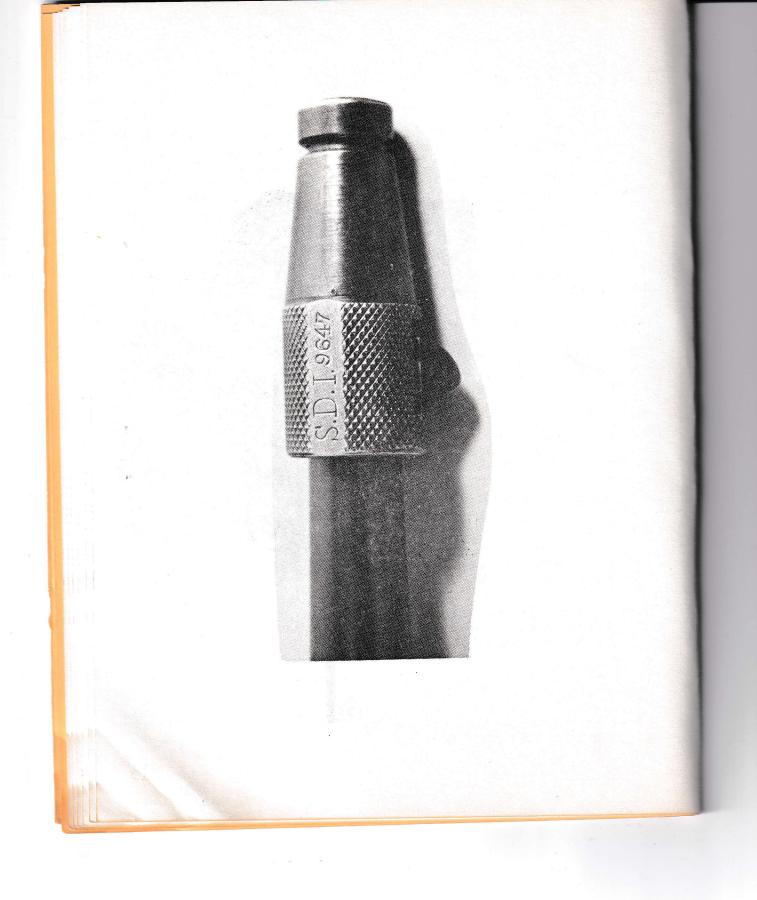

### SD 1 LUGER - NUMBER 434

This Luger, serial number 9647b, is stamped on the foregrip with "SD 1 434". Note the photo on page 11. The sub-caliber unit is also so stamped, as can be seen on page 12 in the close-up shot.