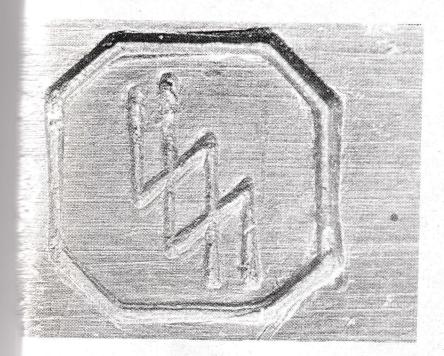

#### SS PROOFING

NOTE: A few very Lugers have been noted with SS markings, an example of which is shown in this issue of the LUGER JOURNAL, however, the real signifigence of this mark is unknown.

A good guess on the origin of the SS mark, though it is only a guess, is that it was a Central Office owned piece with about the same signifigence as the mark placed on 22 calibre rifles of the same era.

Readers who have additional information on SS and SD marks are encouraged to send them to the Journal where the information will be passed on to our readers.

The SS marking shown in this issue was found on the frame of a byf dated '41.