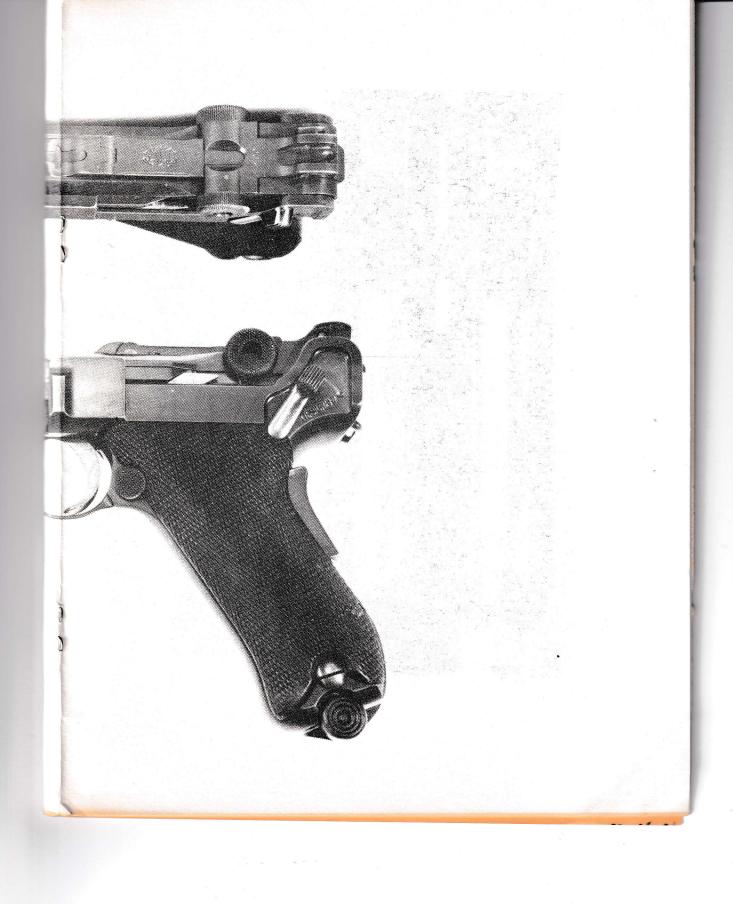

The second Luger, shown in the bottom photo on page 11, is also an SD Luger. It is marked on the front grip strap "SD 1V 195".

A picture of these grip strap markings is shown on page 16.

From the many examples that I have examined, and from the clarity of these two pictures, I would say that both conform to the various types of markings that I have seen.

PS: FOR YOU 1900 AMERICAN EAGLE TEST LUGER FANS MR. SEEBACH HAS NUMBER 6514.

The photo on page 16 shows the grip straps of both of these SD Lugers.

The top Luger is, of course, a Gestapo weapon. Most Gestapo men were in a dual role and were at one time in uniform and another time in plain clothes. Most Germans, however, we able to spot the Gestapo man by his attitude and manner no matter what his dress.