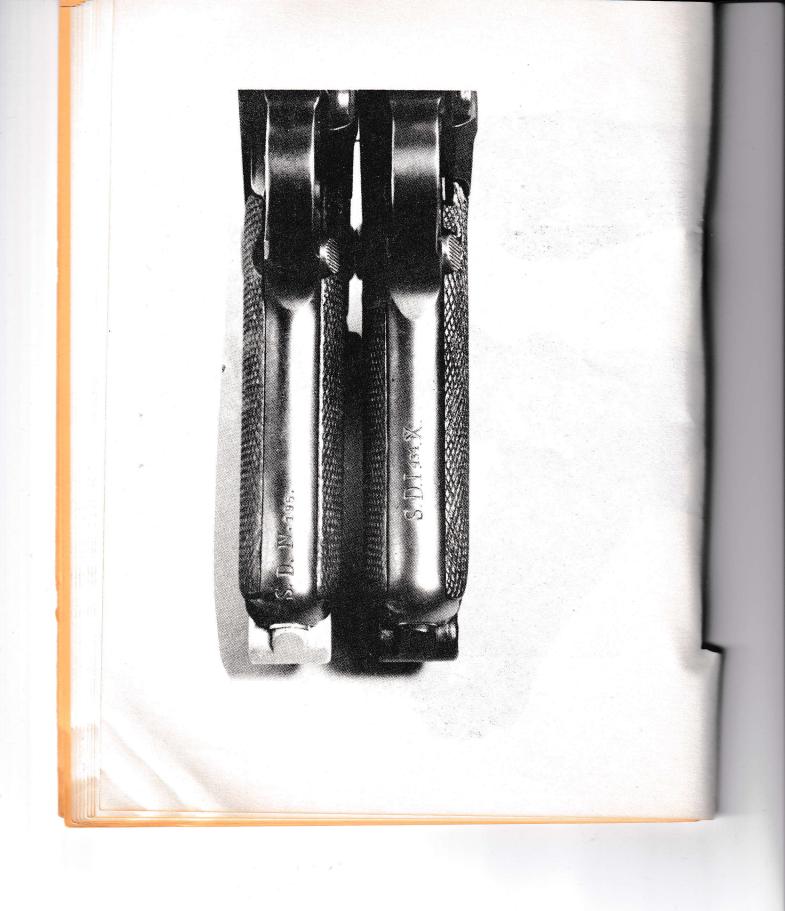

### SD 1 LUGER - NUMBER 434

This Luger, serial number 9647b, is stamped on the foregrip with "SD 1 434". Note the photo on page 11. The sub-caliber unit is also so stamped, as can be seen on page 12 in the close-up shot.

The second Luger, shown in the bottom photo on page 11, is also an SD Luger. It is marked on the front grip strap "SD 1V 195".

A picture of these grip strap markings is shown on page 16.

From the many examples that I have examined, and from the clarity of these two pictures, I would say that both conform to the various types of markings that I have seen.

PS: FOR YOU 1900 AMERICAN EAGLE TEST LUGER FANS MR. SEEBACH HAS NUMBER 6514.

The photo on page 16 shows the grip straps of both of these SD Lugers.

The top Luger is, of course, a Gestapo weapon. Most Gestapo men were in a dual role and were at one time in uniform and another time in plain clothes. Most Germans, however, we able to spot the Gestapo man by his attitude and manner no matter what his dress.