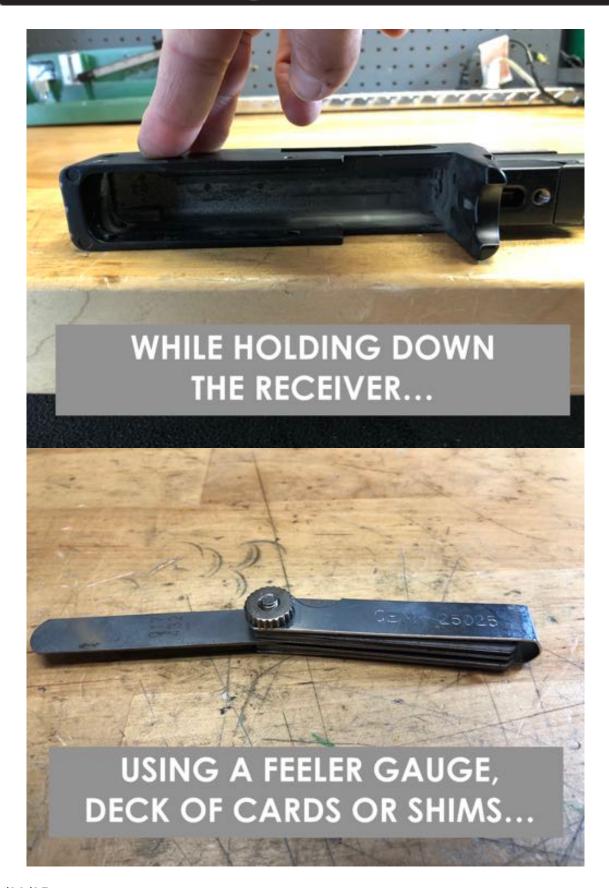

## CANTED BARREL TEST FOR ALL 10/22® RECEIVERS

## **Safety First: !!WARNING!!**

Before beginning any installation or modification:

- Ensure your **FIREARM IS COMPLETELY UNLOADED**.
  - REMOVE the magazine and visually inspect the chamber to confirm it is EMPTY.
    - Keep ammunition away from your work area.

Note: Modifications may void certain warranties. If unsure, consult a professional gunsmith.

For additional questions or support, please contact Victor Company USA:

Email: info@victorcompanyusa.com

Phone: 747-228-0601

Our team is happy to assist with any inquiries regarding fitment, installation, or product details

PRECISION MATTERS. SO DOES INTEGRITY.