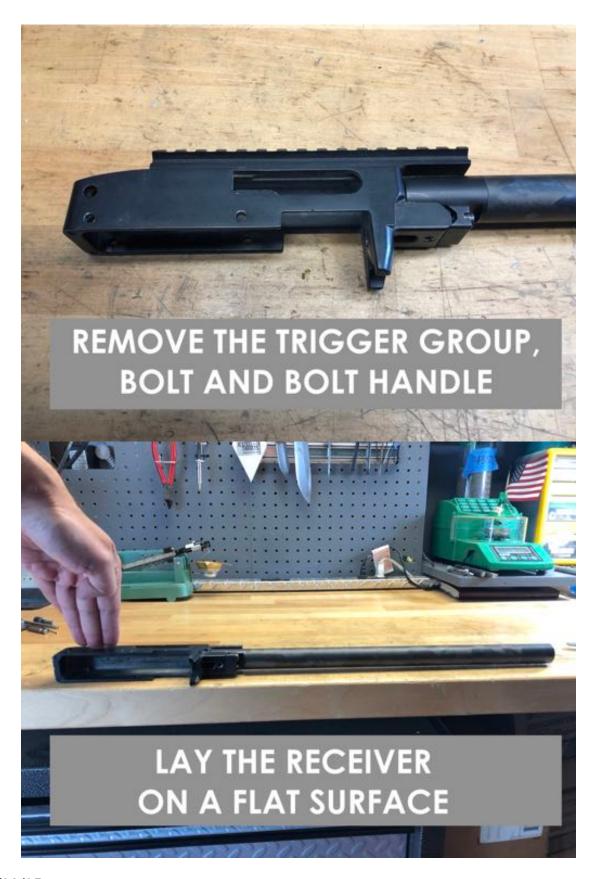

## CANTED BARREL TEST FOR ALL 10/22® RECEIVERS

## **Safety First: !!WARNING!!**

Before beginning any installation or modification:

- Ensure your **FIREARM IS COMPLETELY UNLOADED**.
  - REMOVE the magazine and visually inspect the chamber to confirm it is EMPTY.
    - Keep ammunition away from your work area.

Note: Modifications may void certain warranties. If unsure, consult a professional gunsmith.

For additional questions or support, please contact Victor Company USA:

Email: info@victorcompanyusa.com

Phone: 747-228-0601

Our team is happy to assist with any inquiries regarding fitment, installation, or product details

PRECISION MATTERS. SO DOES INTEGRITY.