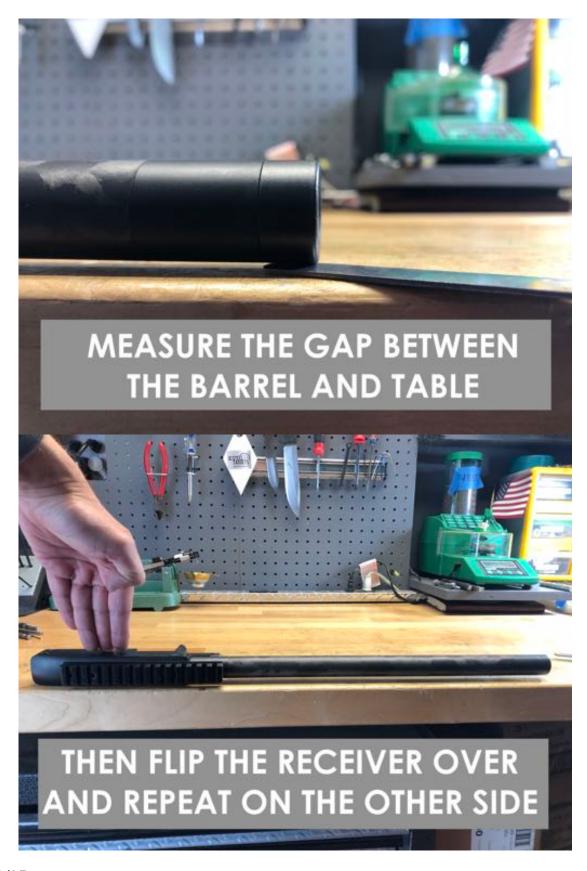

## CANTED BARREL TEST FOR ALL 10/22® RECEIVERS

## **Safety First: !!WARNING!!**

Before beginning any installation or modification:

- Ensure your **FIREARM IS COMPLETELY UNLOADED**.
  - REMOVE the magazine and visually inspect the chamber to confirm it is EMPTY.
    - Keep ammunition away from your work area.

Note: Modifications may void certain warranties. If unsure, consult a professional gunsmith.

For additional questions or support, please contact Victor Company USA:

Email: info@victorcompanyusa.com

Phone: 747-228-0601

Our team is happy to assist with any inquiries regarding fitment, installation, or product details

PRECISION MATTERS. SO DOES INTEGRITY.