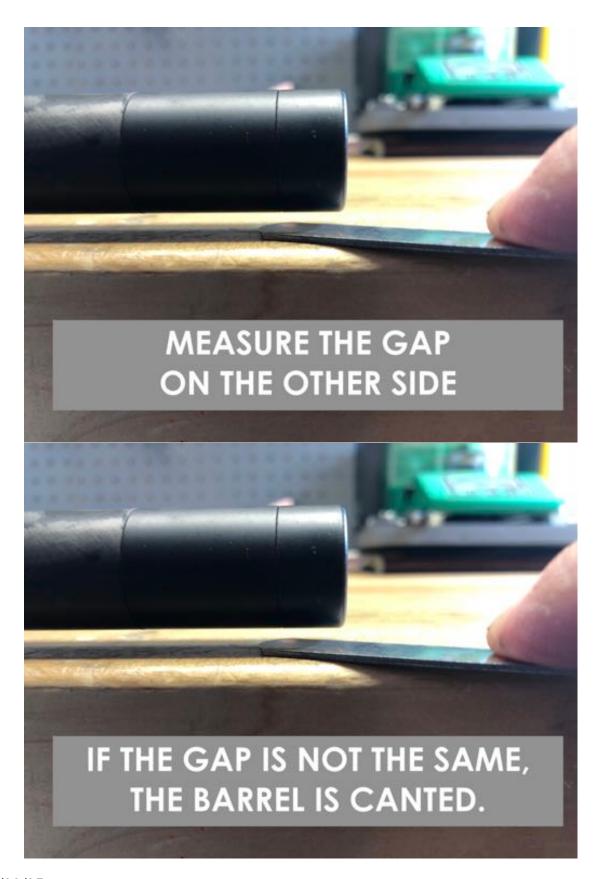

## CANTED BARREL TEST FOR ALL 10/22® RECEIVERS

## **Safety First: !!WARNING!!**

Before beginning any installation or modification:

- Ensure your **FIREARM IS COMPLETELY UNLOADED**.
  - REMOVE the magazine and visually inspect the chamber to confirm it is EMPTY.
    - Keep ammunition away from your work area.

Note: Modifications may void certain warranties. If unsure, consult a professional gunsmith.

For additional questions or support, please contact Victor Company USA:

Email: info@victorcompanyusa.com

Phone: 747-228-0601

Our team is happy to assist with any inquiries regarding fitment, installation, or product details

PRECISION MATTERS. SO DOES INTEGRITY.