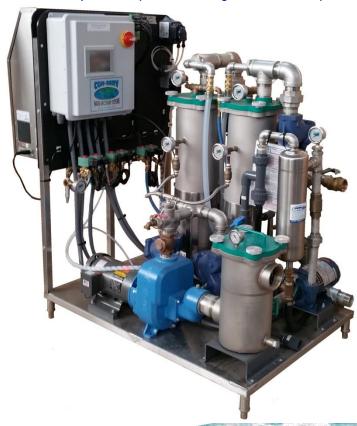

## FREE STANDING COMBINATION SERIES III

- Dual Self-Cleaning Stainless Steel Filters
- Lifetime Stainless Steel Filter Elements
- 25u Absolute Filtered Water Quality \*
- Stainless Steel Platform, Components, & Fittings
- Stainless Steel Housings
- 3 HP / 5 HP Process Pump with Strainer Basket
- Includes UL Listed Ozone
- 24 SCFH Oxygen Concentrator
- BIOZONE Bio-Treatment Dosing Control
- UL Listed Electrical Control System w/ Touch Screen
- ¾ HP Ozone Re-Circulation Pump
- Includes Pump Guard Advisor Prime Loss /EFO & Fresh Water ON TIME\*\*
- Flow Rates up to 125 GPM
- Vortex Particle Accelerator
- Brass Check Valves

<sup>\* 25</sup> Micron equals 0.001 (the size of a single white blood cell)

| Model                 | FS Comb<br>Series III 3           | FS Comb<br>Series III 5 |
|-----------------------|-----------------------------------|-------------------------|
| * Flow Rate           | 75GPM                             | 125 GPM                 |
| Height                | 62"                               |                         |
| Width                 | 54"                               |                         |
| Depth                 | 34"                               |                         |
| Weight                | 1100 lbs                          | 1100 lbs                |
| Input Power           | 208/230/480 3 Phase 60 Cycle      |                         |
| <b>Control Power</b>  | 115 Volt 1 Phase 15 Amp Max       |                         |
| <b>Primary Pump</b>   | 3HP                               | 5.0 HP                  |
| Full Load Amps        | 8.5/8.0/4.0                       | 13.0 / 12.2 / 6.1       |
| <b>Secondary Pump</b> | 3/4 HP @ 3.1 / 1.55 Full Load Amp |                         |
| Suction Inlet         | 2" NPT                            | 3" NPT                  |
| Filtered Outlet       | 2" NPT                            | 2" NPT                  |
| Ozone Outlet          | 1-1/4" NPT                        |                         |
| Discharge Outlet      | 3" NPT                            |                         |
| Ozone Output          | 12 grams / Hour                   |                         |
| Oxygen                | 24 SCFH                           |                         |