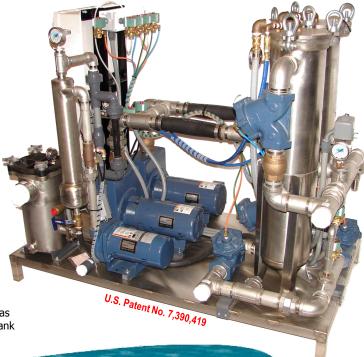

## K-BW "BIG BOY" SERIES

| Model                | K-BW 10                          |
|----------------------|----------------------------------|
| * Flow Rate          | 200 GPM                          |
| Height               | 46"                              |
| Width                | 60"                              |
| Depth                | 34"                              |
| Weight               | 1025 lbs                         |
| Input Power          | 208/230/480 3 Phase 60 Cycle     |
| <b>Control Power</b> | 115 Volt 1 Phase 15 Amp Max      |
| <b>Primary Pumps</b> | Twin 5 HP                        |
| Full Load Amps       | 26 / 24.4 / 12.1                 |
| Secondary Pump       | 1½ HP @ 4.7 / 2.35 Full Load Amp |
| Suction Inlet        | 3" NPT                           |
| Filtered Outlet      | 2" NPT                           |
| Ozone Outlet         | 1-1/4" NPT                       |
| Discharge Outlet     | 3" NPT                           |

- Twin Self-Cleaning Stainless Steel Filter Element
- Lifetime Warranty on Stainless Steel Filter
  Flement
- 25u Absolute Filtered Water Quality \*
- Mass Air Injection Pre-Treatment \*\*
- Stainless Steel Platform, Components, & Fittings
- Twin 5 HP Process Pumps with Strainer Basket
- U/L Listed Electrical Control System
- 1½ HP Ozone Re-Circulation Pump
- Includes Pump Guard Advisor \*\*
- Flow Rates up to 200 GPM
- Vortex Particle Accelerator
- Brass Check Valves