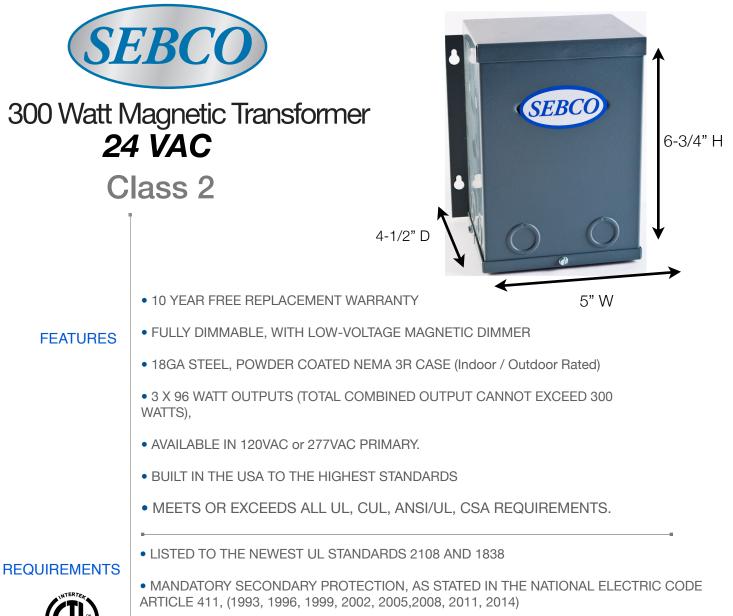

• MAY BE USED WITH INDIVIDUAL "LISTED" COMPONENTS TO MEET "SYSTEM" REQUIREMENTS, AS LONG AS ALL PARTS LISTED TO SAME ANSI/UL STANDARD

|                  | 120VAC            | 277VAC            |
|------------------|-------------------|-------------------|
| Part Number:     | 1124              | 1105-24-2         |
| Primary          | 120VAC - 2.75A    | 277VAC - 1.2A     |
| Secondary:       | 24VAC - 12.5A     | 12VAC - 25A       |
| Protection:      | 3 x 4A Auto Reset | 3 x 4A Auto Reset |
| Frequency:       | 60 Hz             | 60 Hz             |
| Dimensions (IN): | 6.75 x 5 x 4.5    | 6.75 x 5 x 4.5    |
| Weight (LB):     | 13                | 13                |