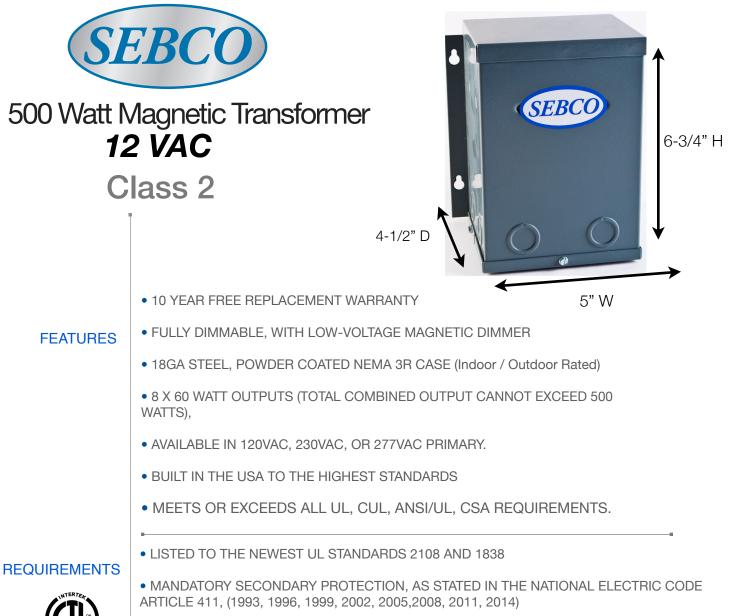

• MAY BE USED WITH INDIVIDUAL "LISTED" COMPONENTS TO MEET "SYSTEM" REQUIREMENTS, AS LONG AS ALL PARTS LISTED TO SAME ANSI/UL STANDARD

| 120VAC            | 277VAC                                                                         | 230VAC                                                                                                                                                                         |
|-------------------|--------------------------------------------------------------------------------|--------------------------------------------------------------------------------------------------------------------------------------------------------------------------------|
| 1110              | 1106-12-2                                                                      |