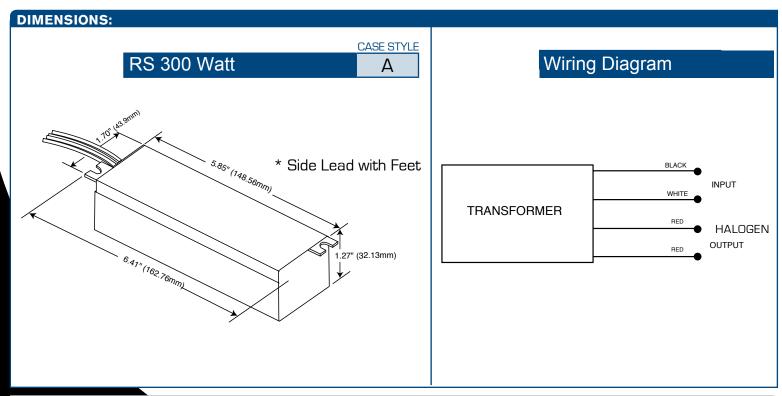

## HARDWIRE ELECTRONIC

| Max Watts | Min Watts | Hatch Part Number | Input Volts | Output Volts | Input Amps | Output Amps | Case Style | Safety Listing        |  |
|-----------|-----------|-------------------|-------------|--------------|------------|-------------|------------|-----------------------|--|
| 300       | 50        | RS12-300          | 120         | 11.5         | 2.5        | 26.1        | A          | UL/C-UL<br>Recognized |  |
|           |           | RS12-300-277*     | 277         |              | 1.08       |             |            |                       |  |