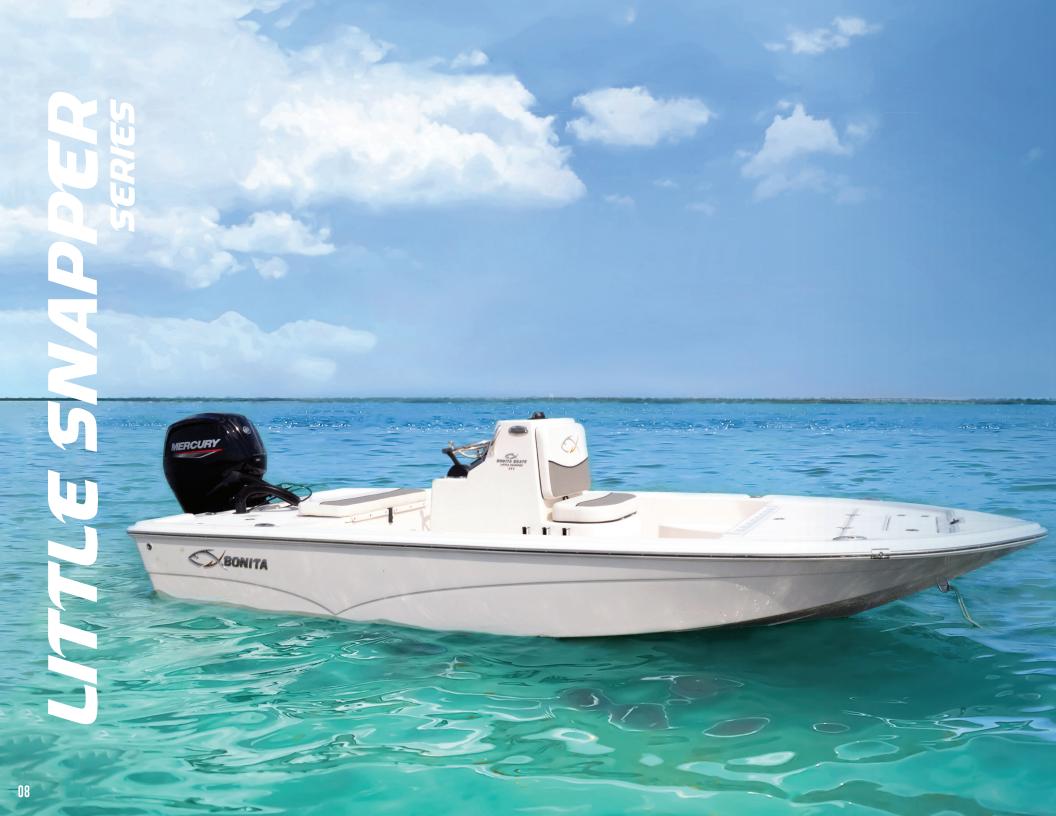

#### **OPTIONAL FEATURES**

- Bimini Top
- Bow Storage Compartment
- Tiller or Remote Drive Mercury Engine
- EPA/ABYC Compliant 6.5 Gallon Removable Fuel Tank

Whether you're running the flats hunting redfish or cruising the intracoastal waterways, our Little Snapper Series give you the freedom to head out on the water for adventure. This boat features shallow drafts, a large casting platform, poling platform, ample deck space, and aerated live wells. Our Little Snapper Series gives you the ability to be on the water every day because...