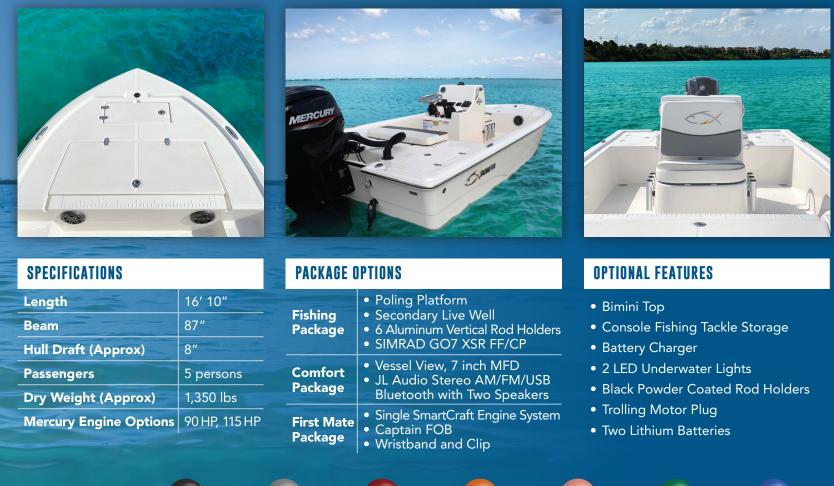

#### **SPECIFICATIONS**

| Length                 | 14′       |
|------------------------|-----------|
| Beam                   | 70″       |
| Hull Draft (Approx)    | 6″        |
| Passengers             | 3 persons |
| Dry Weight (Approx)    | 614 lbs   |
| Mercury Engine Options | 25 HP     |

#### **PACKAGE OPTIONS**

Package

- Center Console
- Fishing • Engel 30 QT Live Bait Cooler Package
  - 2 Aluminum Vertical Rod Holders
  - Vessel View, 7 inch MFD
- Comfort • Waterproof wireless phone charging mount

#### **OPTIONAL FEATURES**

- Bimini Top
- Bow Storage Compartment
- Tiller or Remote Drive Mercury Engine
- EPA/ABYC Compliant 6.5 Gallon Removable Fuel Tank

Whether you're running the flats hunting redfish or cruising the intracoastal waterways, our Little Snapper Series give you the freedom to head out on the water for adventure. This boat features shallow drafts, a large casting platform, poling platform, ample deck space, and aerated live wells. Our Little Snapper Series gives you the ability to be on the water every day because...