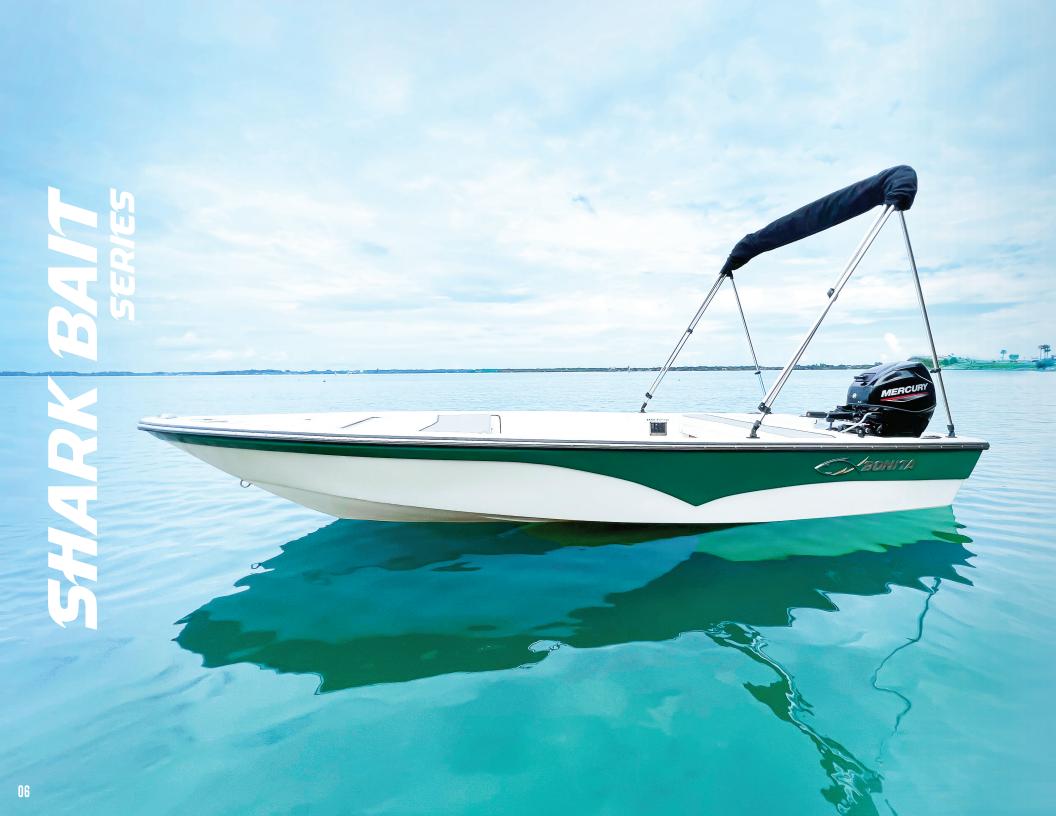

If you are looking for a starter boat to get you and your family on the water, our Shark Bait Series gives you the freedom to head out on the water for adventure. This boat features shallow drafts, ample deck space, and an anchor locker with more options to come. Our Shark Bait Series gives you the ability to be on the water every day because...

### EVERY DAY IS A BOAT DAY

#### **SPECIFICATIONS**

| Length                 | 14′       |
|------------------------|-----------|
| Beam                   | 70″       |
| Hull Draft (Approx)    | 6″        |
| Passengers             | 3 persons |
| Dry Weight (Approx)    | 614 lbs   |
| Mercury Engine Options | 25 HP     |

#### **PACKAGE OPTIONS**

Package

- Center Console
- Fishing • Engel 30 QT Live Bait Cooler Package
  - 2 Aluminum Vertical Rod Holders
  - Vessel View, 7 inch MFD
- Comfort • Waterproof wireless phone charging mount

#### **OPTIONAL FEATURES**

- Bimini Top
- Bow Storage Compartment
- Tiller or Remote Drive Mercury Engine
- EPA/ABYC Compliant 6.5 Gallon Removable Fuel Tank

Whether you're running the flats hunting redfish or cruising the intracoastal waterways, our Little Snapper Series give you the freedom to head out on the water for adventure. This boat features shallow drafts, a large casting platform, poling platform, ample deck space, and aerated live wells. Our Little Snapper Series gives you the ability to be on the water every day because...