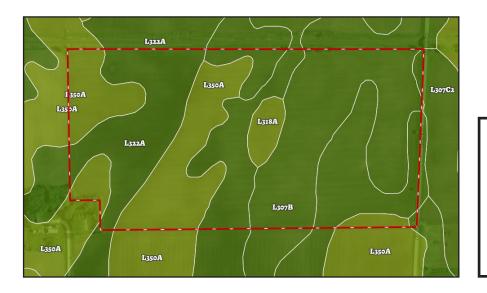

#### xxx 632nd Ave., Watkins, MN 55389

74.26 acres with 68.63 tillable acres. Great opportunity to own some productive farmland located in Meeker County, MN, just North of Hwy 55 between Watkins and Eden Valley.Some tiling has been done on the property. Property has one building entitlement. Call Curt at 763-267-2312 for more If you have any questions about this property, need help registering for the auction, need assistance in placing bids, have concerns about the online bidding process OR any other questions you are encouraged to call United Country Pro Realty. Staff will be present for assistance at 140 Elm St. W in Annandale, MN 55302 when the auction closes at 3 p.m. SHARP on 9/19/18. Please see Auction site for full Terms & Conditions. 6% Buyer's Premium. Auctioneer # 86-120.