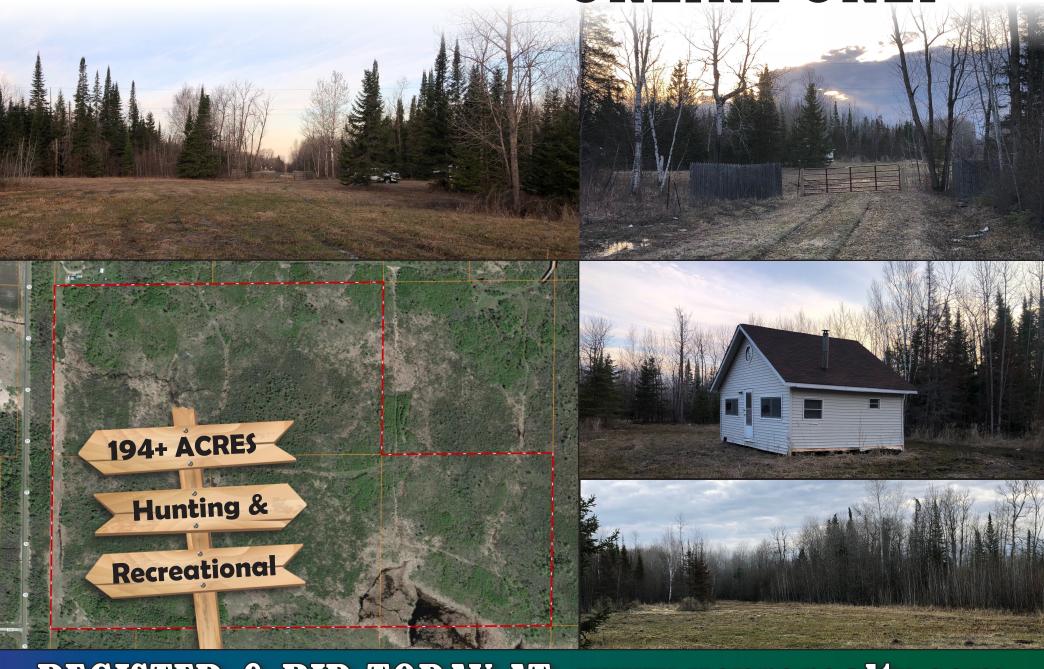

### 194+ ACRES NORTH OF BLACKDUCK MN

## 194.42 Acres of Hunting/Recreational Land in Shooks Township, Beltrami County.

Prime hunting land North of Blackduck, MN. Property has a shack (no utilities) that works great for a bunk house and base camp for hunting. Private gated entrance and scenic views.

Lots of wildlife with dense woods and wetlands. Great piece of land for deer, bear, waterfowl, grouse and trapping. There are two large deer stands and many trails for four-wheeling.

Property has four PIDs with the back parcel adjacent to 160 acres of State land; a beautiful mixture of mature timber including pines. Excellent 'Up North' area surrounded by State forests, with a 20 minute drive to Lower Red Lake. Close to

great fishing lakes and ATV/snowmobiling trails.

Seller will consider Contract for Deed with 25% down.

**MLS#**: 5218999

**2019 Property Taxes:** \$1498

Multiple PIDs: 390033800, 390033900, 390034000, 390034200