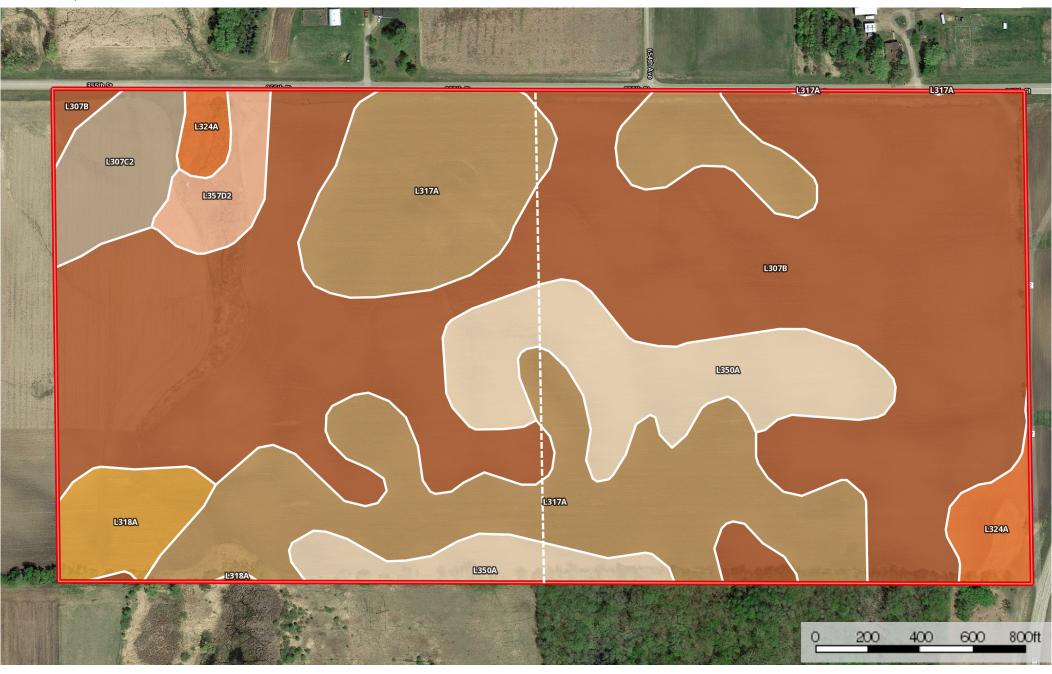

## | Boundary 79.3 ac

| SOIL CODE | SOIL DESCRIPTION                                                    | ACRES | %     | СРІ   | CAP  |
|-----------|---------------------------------------------------------------------|-------|-------|-------|------|
| L317A     | Barry loam, 0 to 2 percent slopes                                   | 21.0  | 26.45 | 87    | 2w   |
| L324A     | Forestcity, overwash-Forestcity complex, 1 to 4 percent slopes      | 2.1   | 2.61  | 88    | 2w   |
| L350A     | Marcellon loam, 0 to 3 percent slopes                               | 9.1   | 11.49 | 98    | 1    |
| L318A     | Lundlake silty clay loam, 0 to 1 percent slopes                     | 2.3   | 2.86  | 86    | 3w   |
| L307B     | Koronis loam, 2 to 6 percent slopes                                 | 40.5  | 51.08 | 88    | 2e   |
| L307C2    | Koronis loam, 6 to 10 percent slopes, moderately eroded             | 2.7   | 3.38  | 79    | 3e   |
| L357D2    | Koronis-Sunburg complex, 12 to 18 percent slopes, moderately eroded | 1.7   | 2.13  | 61    | 4e   |
| TOTALS    |                                                                     | 79.3  | 100%  | 87.95 | 1.99 |