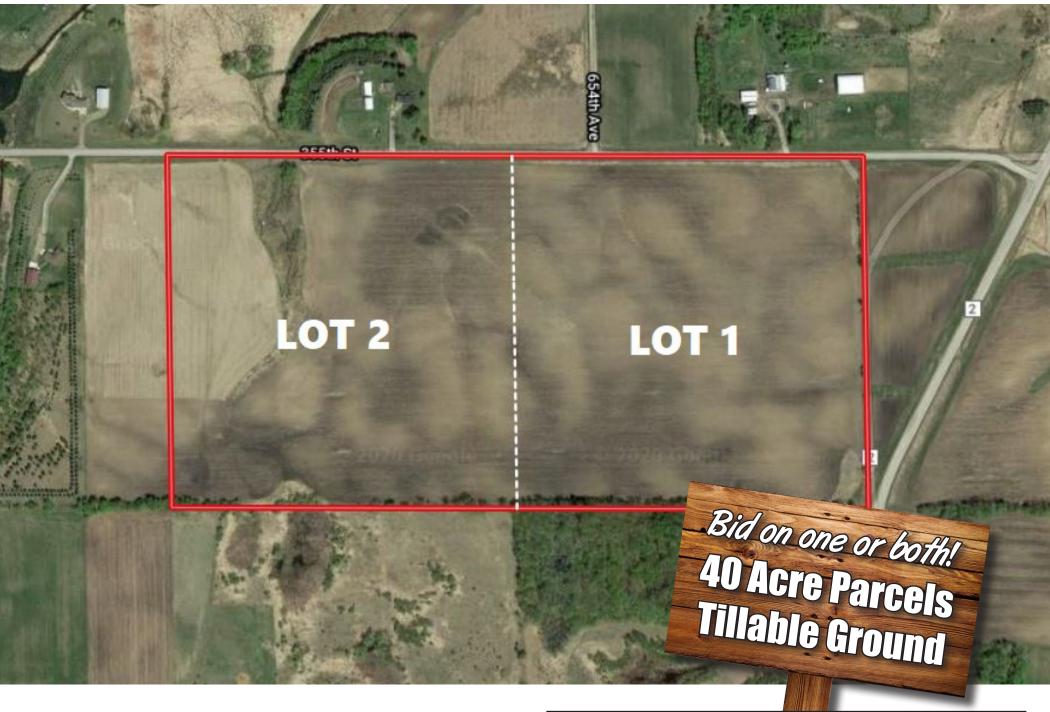

## 40 ACRES OF CROP LAND IN WATKINS MN

## 40 Acres of Crop Land on 355th Street, Watkins, MN 55389

Great investment for income-producing Ag land. Two adjacent 40 acre parcels being auctioned separately. Level tillable ground just South of Clear Lake in Watkins.

**Lot 1:** East 40 acres (000 355th St.) has 40+/- tillable acres - **Ends at 6:00 PM.** 

Lot 2: West 40 acres (xxx 355th St.) has 38+/- tillable acres - Ends at 6:15 PM.