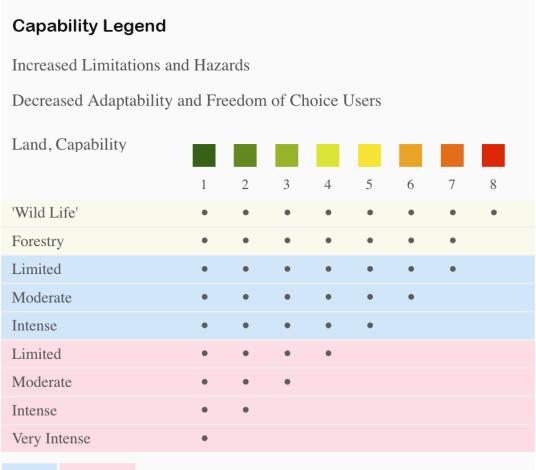

## | Boundary 79.3 ac

| SOIL CODE | SOIL DESCRIPTION                                                    | ACRES | %     | СРІ   | CAP  |
|-----------|---------------------------------------------------------------------|-------|-------|-------|------|
| L317A     | Barry loam, 0 to 2 percent slopes                                   | 21.0  | 26.45 | 87    | 2w   |
| L324A     | Forestcity, overwash-Forestcity complex, 1 to 4 percent slopes      | 2.1   | 2.61  | 88    | 2w   |
| L350A     | Marcellon loam, 0 to 3 percent slopes                               | 9.1   | 11.49 | 98    | 1    |
| L318A     | Lundlake silty clay loam, 0 to 1 percent slopes                     | 2.3   | 2.86  | 86    | 3w   |
| L307B     | Koronis loam, 2 to 6 percent slopes                                 | 40.5  | 51.08 | 88    | 2e   |
| L307C2    | Koronis loam, 6 to 10 percent slopes, moderately eroded             | 2.7   | 3.38  | 79    | 3e   |
| L357D2    | Koronis-Sunburg complex, 12 to 18 percent slopes, moderately eroded | 1.7   | 2.13  | 61    | 4e   |
| TOTALS    |                                                                     | 79.3  | 100%  | 87.95 | 1.99 |

## Grazing Cultivation

- (c) climatic limitations (e) susceptibility to erosion
- (s) soil limitations within the rooting zone (w) excess of water