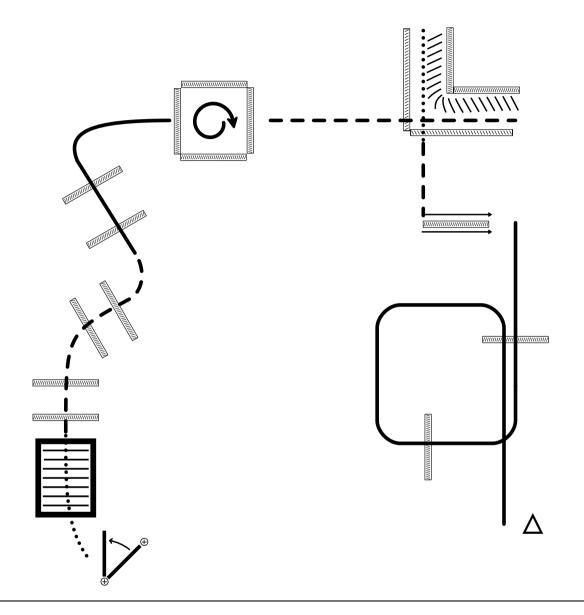

### Trail

Trail In Hand/ Walk Trot Trail Classes 89, 90, 91, 92, 93, 94, 95, 96, 97

Show: NDPtHA Horse Show Cathy's Carousel Of Color

Date: Aug 7, 2021

- Left hand push gate
   Walk over bridge
   Trot over poles and into box
   Turn 360° right
   Walk into chute, back, walk out and next to log
   Stop & sidepass left over log
   Trot over poles, Stop, walk out

### Trail

Trail Classes 98, 99, 100, 101, 102

Show: NDPtHA Horse Show Cathy's Carousel Of Color

Date: Aug 7, 2021

- Left hand push gate
   Walk over bridge
   Trot over poles to box
   Walk into box, turn 360° right
   Trot into chute, back, trot out next to log
   Stop, sidepass left over log
   Lope right lead over poles; Stop, walk out