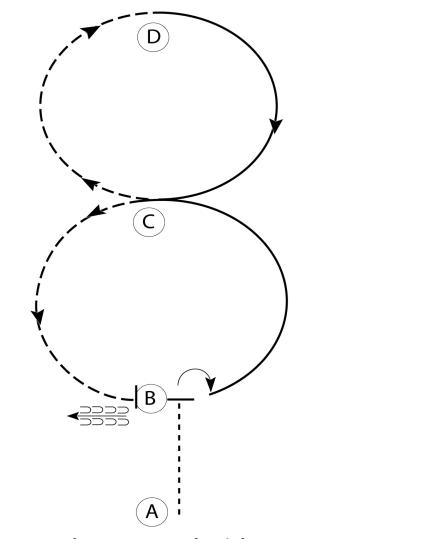

#### NDPtHA HORSE SHOW CATHYS CAROUSEL OF COLOR RANCH RIDING (All Ages)

Show Date: 08-7&8-2021

[RR/2]

All Reinsmanship (Classes 49 & 50)

Show Date: 08-07 and 08,2021

[HSE/1-37]

Pattern Provided by:

The Judges