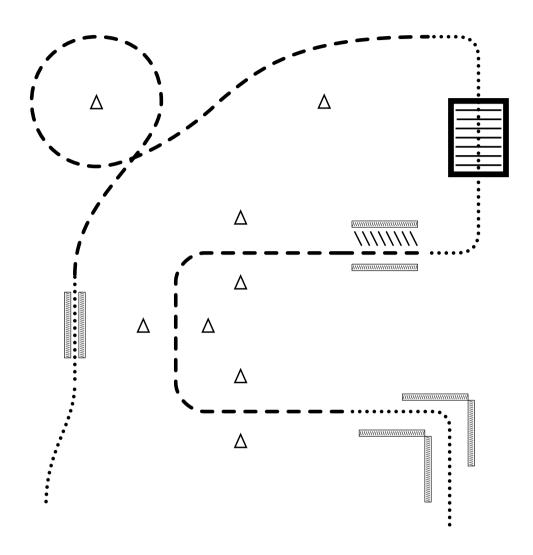

# Obstacle Driving Show: NDPtHA Horse Show Cathy's Carousel Of Color

Date: Aug 7, 2021

- Walk left wheel through L
   Trot through cones
   Trot between poles and back full length of horse
   Walk over plywood
   Trot around cones
   Walk left wheel between poles and exit