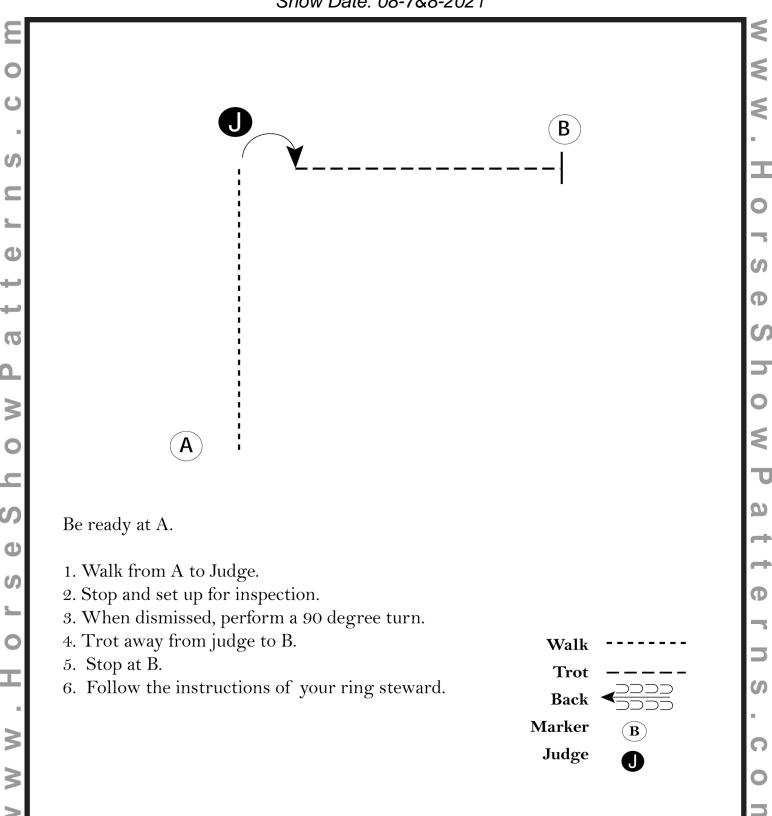

**WESTERN SHOWMANSHIP (CLASSES 12-14-18-19-20)** 

Show Date: 08-7&8-2021

[S/2-12]