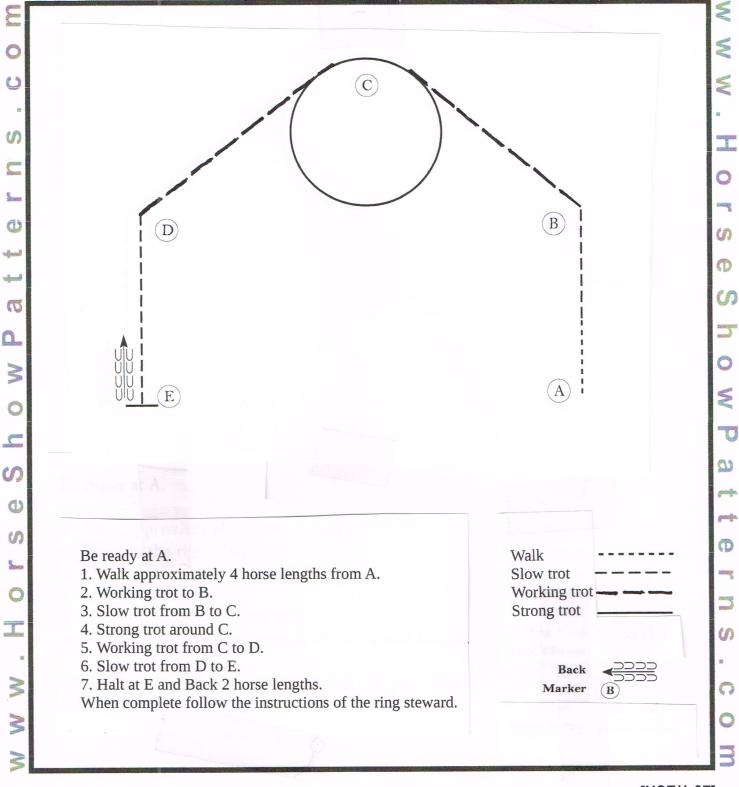

#### **ENGLISH EQUITATION (ALL EQUITATION CLASSES)**

Show Date: 08-7&8-2021

1. Walk to B.

Be ready at A.

- 2. Stop at B and perform a 90 degree turn to the right on the forehand.
- 3. Canter on the left lead to C.
- 4. Posting trot from C to D.
- 5. Canter on the right lead from D to C.
- 6. Posting trot from C to B.
- 7. Stop at B and back one horse length.

Follow the instructions of your ring steward.

[HSE/2-13]