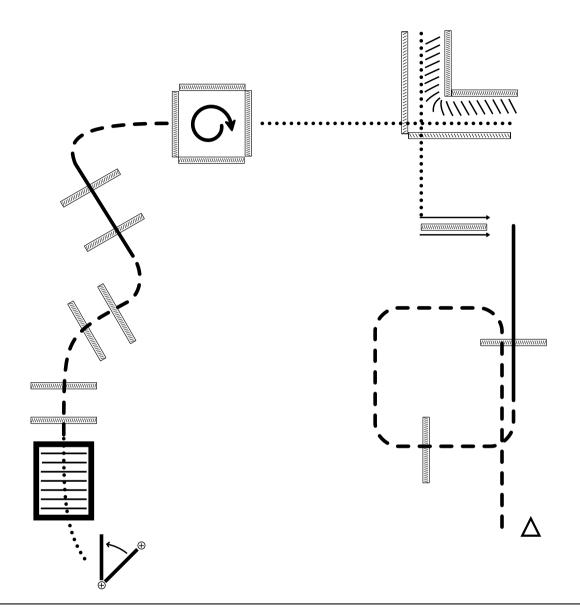

### Trail

Trail In Hand/ Walk Trot Trail Classes 89, 90, 91, 92, 93, 94, 95, 96, 97

Show: NDPtHA Horse Show Cathy's Carousel Of Color

Date: Aug 7, 2021

- Left hand push gate
   Walk over bridge
   Trot over poles and into box
   Turn 360° right
   Walk into chute, back, walk out and next to log
   Stop & sidepass left over log
   Trot over poles, Stop, walk out

### Trail

Trail Classes 98, 99, 100, 101, 102

Show: NDPtHA Horse Show Cathy's Carousel Of Color

Date: Aug 7, 2021

- Left hand push gate
   Walk over bridge
   Trot over poles to box
   Walk into box, turn 360° right
   Trot into chute, back, trot out next to log
   Stop, sidepass left over log
   Lope right lead over poles; Stop, walk out