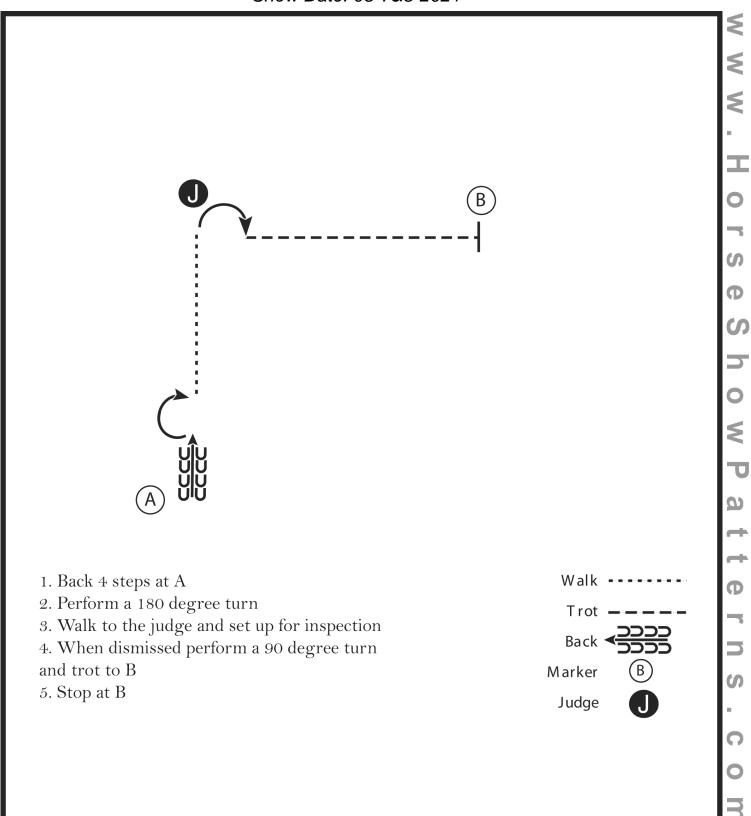

#### **WALK TROT SHOWMANSHIP- WALK ONLY (CLASS 16)**

Show Date: 08-7&8-2021

[S/WT-7]

**SHOWMANSHIP (CLASS-13-15-17)** 

Show Date: 08-7&8-2021

S

[S/1-2]

**ENGLISH SHOWMANSHIP (CLASSES 36-38-40-42)** 