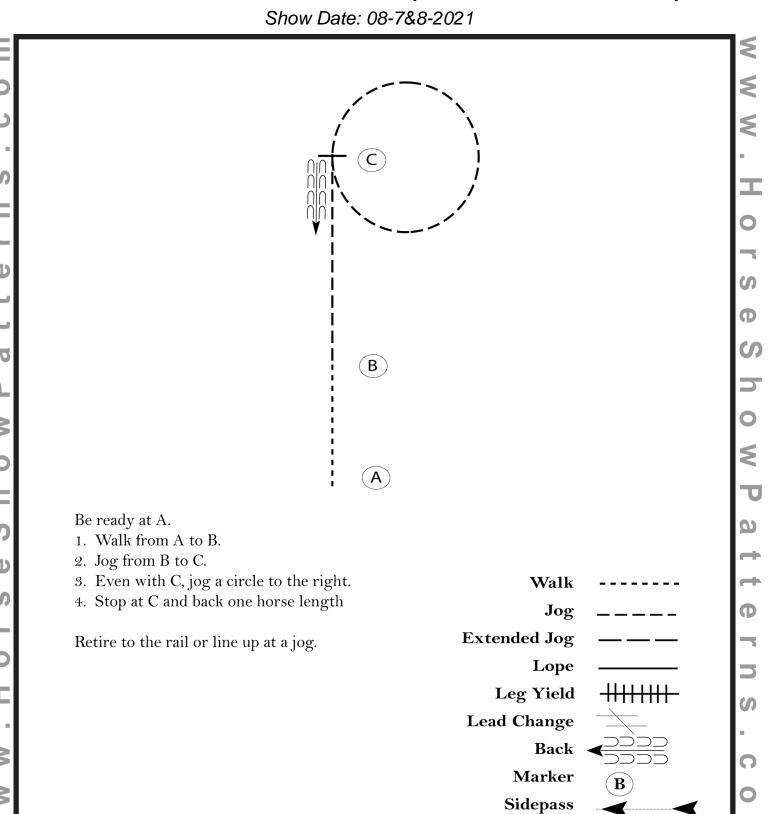

[S/2-12]

#### **WALK TROT SHOWMANSHIP- WALK ONLY (CLASS 16)**

Show Date: 08-7&8-2021



[S/WT-7]

**SHOWMANSHIP (CLASS-13-15-17)** 

Show Date: 08-7&8-2021



S

[S/1-2]

**ENGLISH SHOWMANSHIP (CLASSES 36-38-40-42)** 

Show Date: 08-7&8-2021



[S/2-12]

**ENGLISH SHOWMANSHIP (CLASSES-37-39-41)** 



[S/1-23]

#### **ENGLISH EQUITATION (ALL EQUITATION CLASSES)**

Show Date: 08-7&8-2021



1. Walk to B.

Be ready at A.

- 2. Stop at B and perform a 90 degree turn to the right on the forehand.
- 3. Canter on the left lead to C.
- 4. Posting trot from C to D.
- 5. Canter on the right lead from D to C.
- 6. Posting trot from C to B.
- 7. Stop at B and back one horse length.

Follow the instructions of your ring steward.



[HSE/2-13]

#### **WALK TROT HORSEMANSHIP (CLASSES-119-129-130)**



[WH/WT-20]

#### WESTERN HORSEMANSHIP (CLASSES131-132-133-134-135)

Show Date: 08-7&8-2021



Ф

S

[WH/2-22]

#### NDPtHA HORSE SHOW CATHYS CAROUSEL OF COLOR RANCH RIDING (All Ages)

Show Date: 08-7&8-2021



[RR/2]

All Reinsmanship (Classes 49 & 50)

Show Date: 08-07 and 08,2021



[HSE/1-37]

Pattern Provided by:

The Judges

NDPtHA Horse Show Cathy's Carousel of Color Hunter over Fences/Jumping Patterns Classes 77-88



#### Divisions

### Trail

Trail In Hand/ Walk Trot Trail Classes 89, 90, 91, 92, 93, 94, 95, 96, 97

Show: NDPtHA Horse Show Cathy's Carousel Of Color

Date: Aug 7, 2021



- Left hand push gate
   Walk over bridge
   Trot over poles and into box
   Turn 360° right
   Walk into chute, back, walk out and next to log
   Stop & sidepass left over log
   Trot over poles