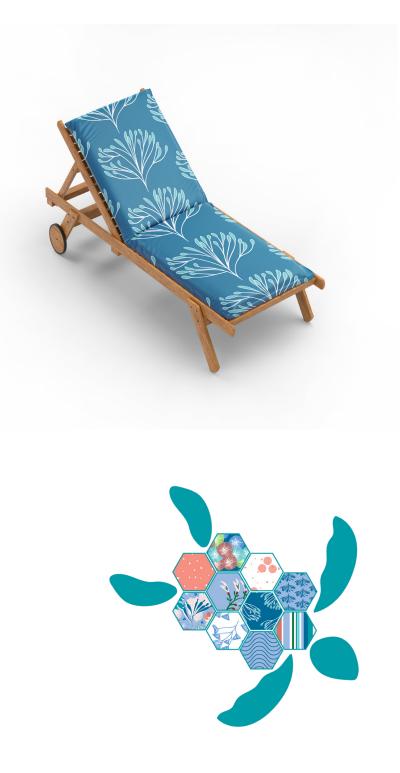

The designs included in Cape Verde Island are fresh and bold and depict my memories of colors, plant life and the sea!

Sometimes you just need to get away from the crowds and contemplate - these designs are to help calm your soul and let the gentle waves of relaxation take over.

The sea brings tranquility and harmony to a chaotic world. The outside rigors of everyday life are calmed by her gentle rocking. Come home to a stress-free, comfortable, and peaceful environment and let her waves soothe your soul. Warm

CAPE VERDE ISLANDS>>Ocean Current

Current CAPE VERDE ISLANDS>>Harmony

CAPE VERDE ISLANDS>>Sea Salt

CAPE VERDE ISLANDS>>Seaweed

CAPE VERDE ISLANDS>>Ocean Fizz

CAPE VERDE ISLANDS>>Seaweed

CAPE VERDE ISLANDS>>Swim to Shore