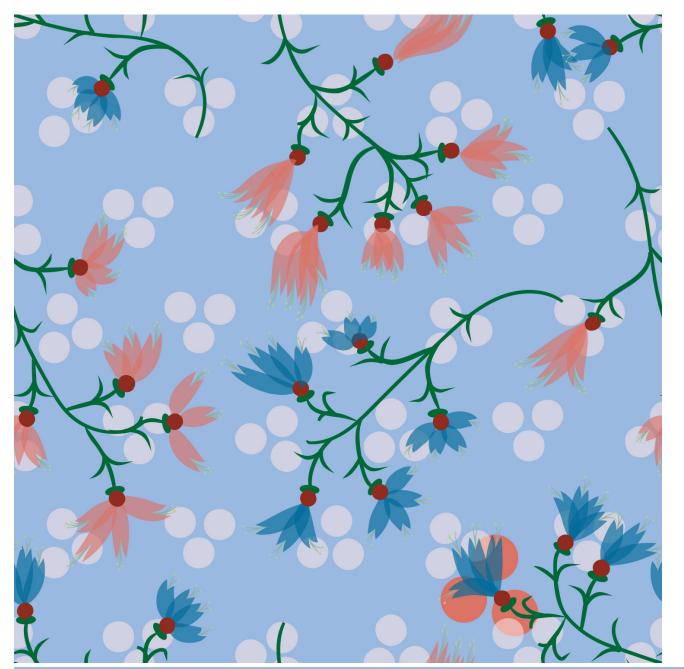

## Let's Goona Journey to CAPE VERDE ISLANDS

This fabric collection brings memories of visits to the Cape Verde Islands off the west coast of Africa. It consists of ten volcanic islands in the central Atlantic Ocean.

The designs included in Cape Verde Island are fresh and bold and depict my memories of colors, plant life and the sea!

Sometimes you just need to get away from the crowds and contemplate - these designs are to help calm your soul and let the gentle waves of relaxation take over.