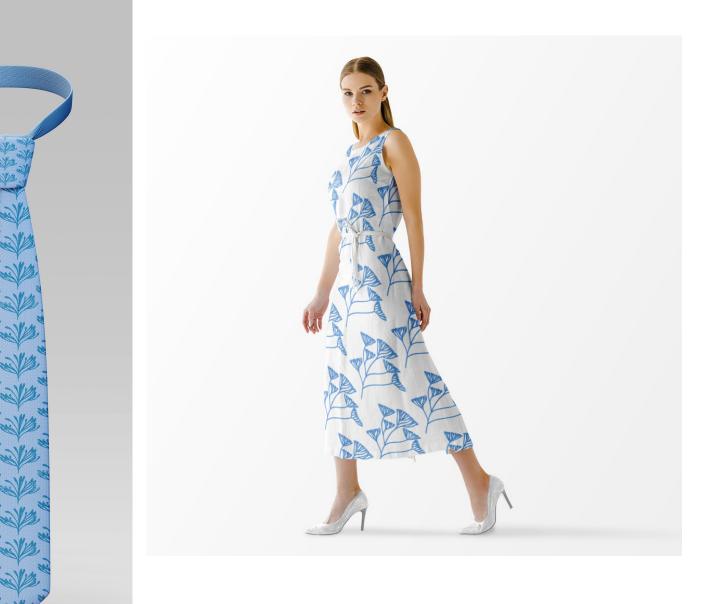

## TAD\_C0003-2022 CAPE VERDE ISLANDS>>Seaweed

The designs included in Cape Verde Island are fresh and bold and depict my memories of colors, plant life and the sea!

Sometimes you just need to get away from the crowds and contemplate - these designs are to help calm your soul and let the gentle waves of relaxation take over.