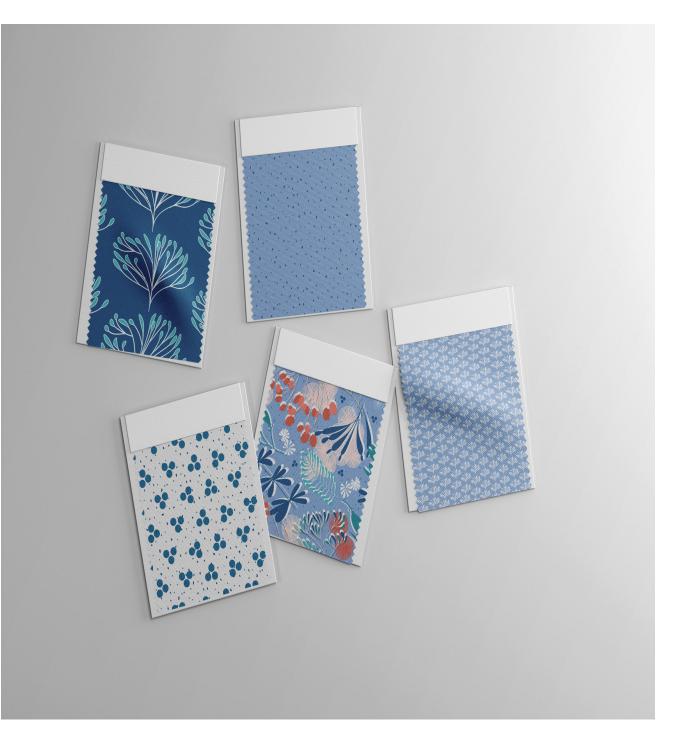

## Let's Goona Journey to CAPE VERDE ISLANDS

This fabric collection brings memories of visits to the Cape Verde Islands off the west coast of Africa. It consists of ten volcanic islands in the central Atlantic Ocean.

The designs included in Cape Verde Island are fresh and bold and depict my memories of colors, plant life and the sea!

Sometimes you just need to get away from the crowds and contemplate - these designs are to help calm your soul and let the gentle waves of relaxation take over.

CAPE VERDE ISLANDS>>Ocean Current

Current CAPE VERDE ISLANDS>>Harmony

CAPE VERDE ISLANDS>>Sea Salt

CAPE VERDE ISLANDS>>Seaweed

CAPE VERDE ISLANDS>>Ocean Fizz

CAPE VERDE ISLANDS>>Seaweed

CAPE VERDE ISLANDS>>Swim to Shore

CAPE VERDE ISLANDS>>Harmony Night

CAPE VERDE ISLANDS>>Tide Pools

Lets Connect!

CAPE VERDE ISLANDS>>Seawaves

CAPE VERDE ISLANDS>>Harmony Dusk

Email - Telva@truffleart.com Instagram - @truffle\_art\_design Portfolio - truffleart.myportfolio.com Website - https://truffleart.com