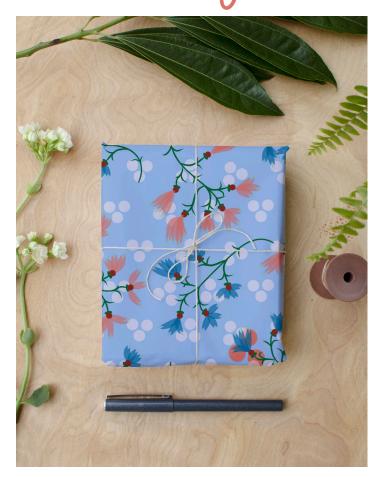

## Let's Goona Journey to CAPE VERDE ISLANDS

This fabric collection brings memories of visits to the Cape Verde Islands off the west coast of Africa. It consists of ten volcanic islands in the central Atlantic Ocean.

The designs included in Cape Verde Island are fresh and bold and depict my memories of colors, plant life and the sea!

Sometimes you just need to get away from the crowds and contemplate - these designs are to help calm your soul and let the gentle waves of relaxation take over.