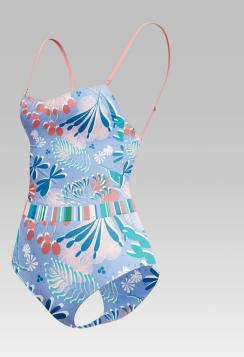

The designs included in Cape Verde Island are fresh and bold and depict my memories of colors, plant life and the sea!

Sometimes you just need to get away from the crowds and contemplate - these designs are to help calm your soul and let the gentle waves of relaxation take over.

The sea brings tranquility and harmony to a chaotic world. The outside rigors of everyday life are calmed by her gentle rocking. Come home to a stress-free, comfortable, and peaceful environment and let her waves soothe your soul. Warm