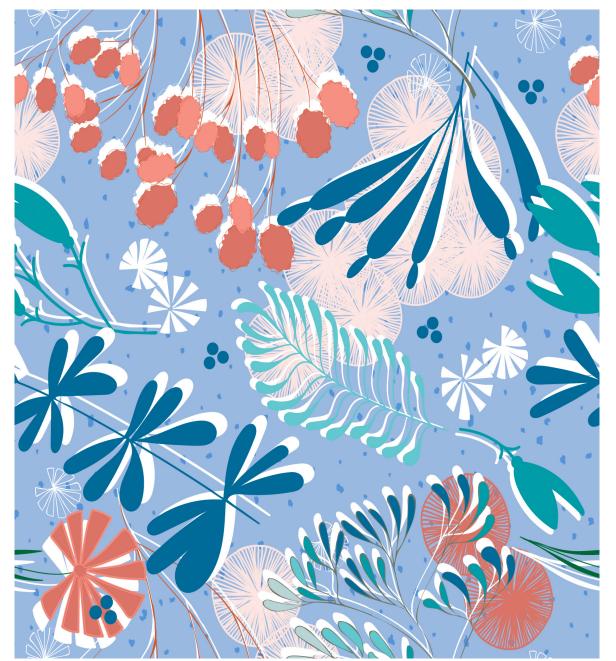

## Let's Goona Journey to CAPE VERDE ISLANDS

This fabric collection brings memories of visits to the Cape Verde Islands off the west coast of Africa. It consists of ten volcanic islands in the central Atlantic Ocean.

The designs included in Cape Verde Island are fresh and bold and depict my memories of colors, plant life and the sea!

Sometimes you just need to get away from the crowds and contemplate - these designs are to help calm your soul and let the gentle waves of relaxation take over.