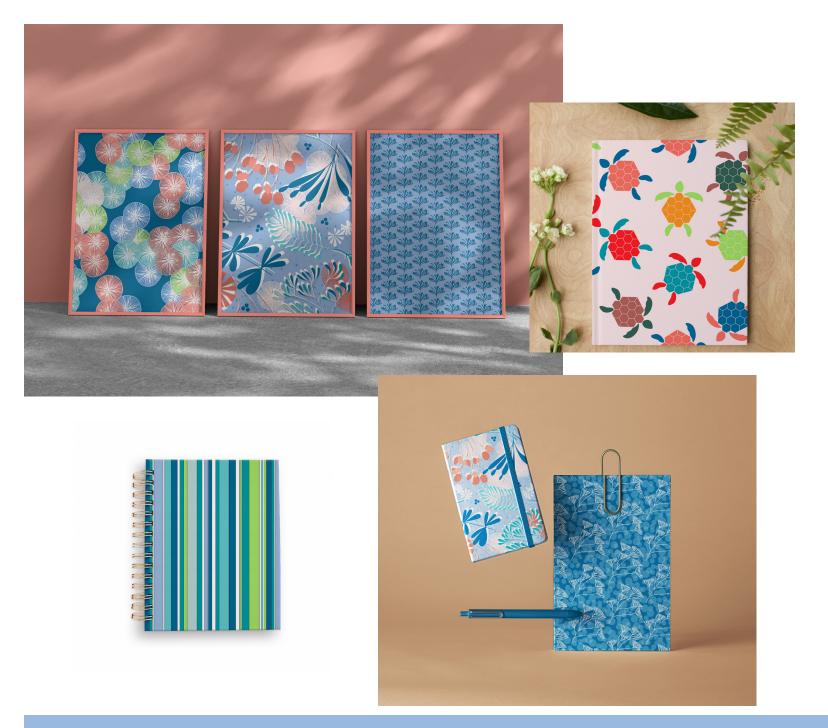

### Let's Goon a Journey to CAPE VERDE ISLANDS

This fabric collection brings memories of visits to the Cape Verde Islands off the west coast of Africa. It consists of ten volcanic islands in the central Atlantic Ocean.

The designs included in Cape Verde Island are fresh and bold and depict my memories of colors, plant life and the sea!

Sometimes you just need to get away from the crowds and contemplate - these designs are to help calm your soul and let the gentle waves of relaxation take over.

### Relaxing by the Sea

CAPE VERDE ISLANDS>>Calm Reef

CAPE VERDE ISLANDS>>Sea Waves

CAPE VERDE ISLANDS>>Swim to Shore

CAPE VERDE ISLANDS>>Ocean Current

CAPE VERDE ISLANDS>>Sea Salt

CAPE VERDE ISLANDS>>Harmony

CAPE VERDE ISLANDS>>Seaweed

CAPE VERDE ISLANDS>>Ocean Fizz

Let's Connect!

Email - Telva@truffleart.com
Instagram - @truffle\_art\_design
Portfolio - truffleart.myportfolio.com
Website - https://truffleart.com