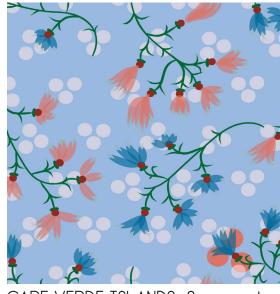

### Let's Goon a Journey to CAPE VERDE ISLANDS

This fabric collection brings memories of visits to the Cape Verde Islands off the west coast of Africa. It consists of ten volcanic islands in the central Atlantic Ocean.

The designs included in Cape Verde Island are fresh and bold and depict my memories of colors, plant life and the sea!

Sometimes you just need to get away from the crowds and contemplate - these designs are to help calm your soul and let the gentle waves of relaxation take over.