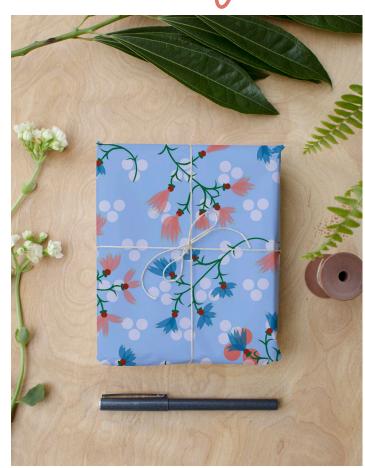

The designs included in Cape Verde Island are fresh and bold and depict my memories of colors, plant life and the sea!

Sometimes you just need to get away from the crowds and contemplate - these designs are to help calm your soul and let the gentle waves of relaxation take over.

The sea brings tranquility and harmony to a chaotic world. The outside rigors of everyday life are calmed by her gentle rocking. Come home to a stress-free, comfortable, and peaceful environment and let her waves soothe your soul.