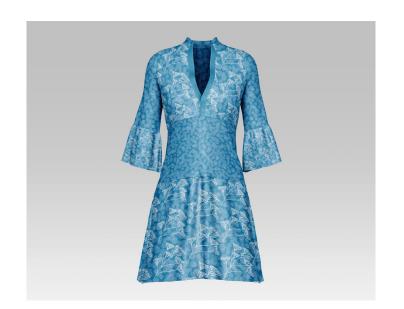

### Let's Goon a Journey to CAPE VERDE ISLANDS

This fabric collection brings memories of visits to the Cape Verde Islands off the west coast of Africa. It consists of ten volcanic islands in the central Atlantic Ocean.

The designs included in Cape Verde Island are fresh and bold and depict my memories of colors, plant life and the sea!

Sometimes you just need to get away from the crowds and contemplate - these designs are to help calm your soul and let the gentle waves of relaxation take over.

The sea brings tranquility and harmony to a chaotic world. The outside rigors of everyday life are calmed by her gentle rocking. Come home to a stress-free, comfortable, and peaceful environment and let her waves soothe your soul.