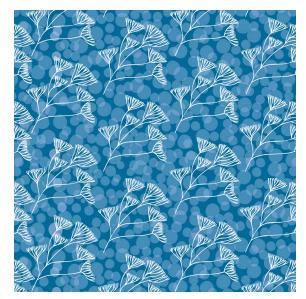

The designs included in Cape Verde Island are fresh and bold and depict my memories of colors, plant life and the sea!

Sometimes you just need to get away from the crowds and contemplate - these designs are to help calm your soul and let the gentle waves of relaxation take over.

The sea brings tranquility and harmony to a chaotic world. The outside rigors of everyday life are calmed by her gentle rocking. Come home to a stress-free, comfortable, and peaceful environment and let her waves soothe your soul.