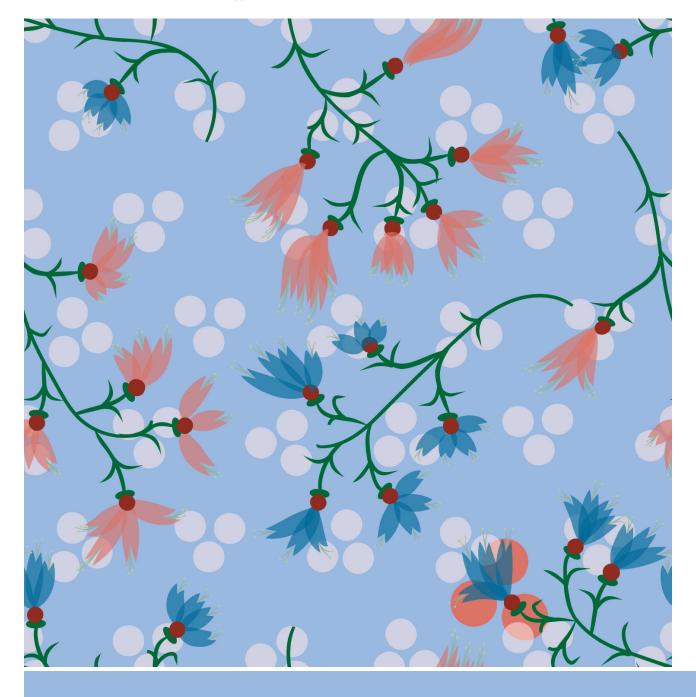

### Let's Goon a Journey to CAPE VERDE ISLANDS

This fabric collection brings memories of visits to the Cape Verde Islands off the west coast of Africa. It consists of ten volcanic islands in the central Atlantic Ocean.

The designs included in Cape Verde Island are fresh and bold and depict my memories of colors, plant life and the sea!

Sometimes you just need to get away from the crowds and contemplate - these designs are to help calm your soul and let the gentle waves of relaxation take over.

The sea brings tranquility and harmony to a chaotic world. The outside rigors of everyday life are calmed by her gentle rocking. Come home to a stress-free, comfortable, and peaceful environment and let her waves soothe your soul.