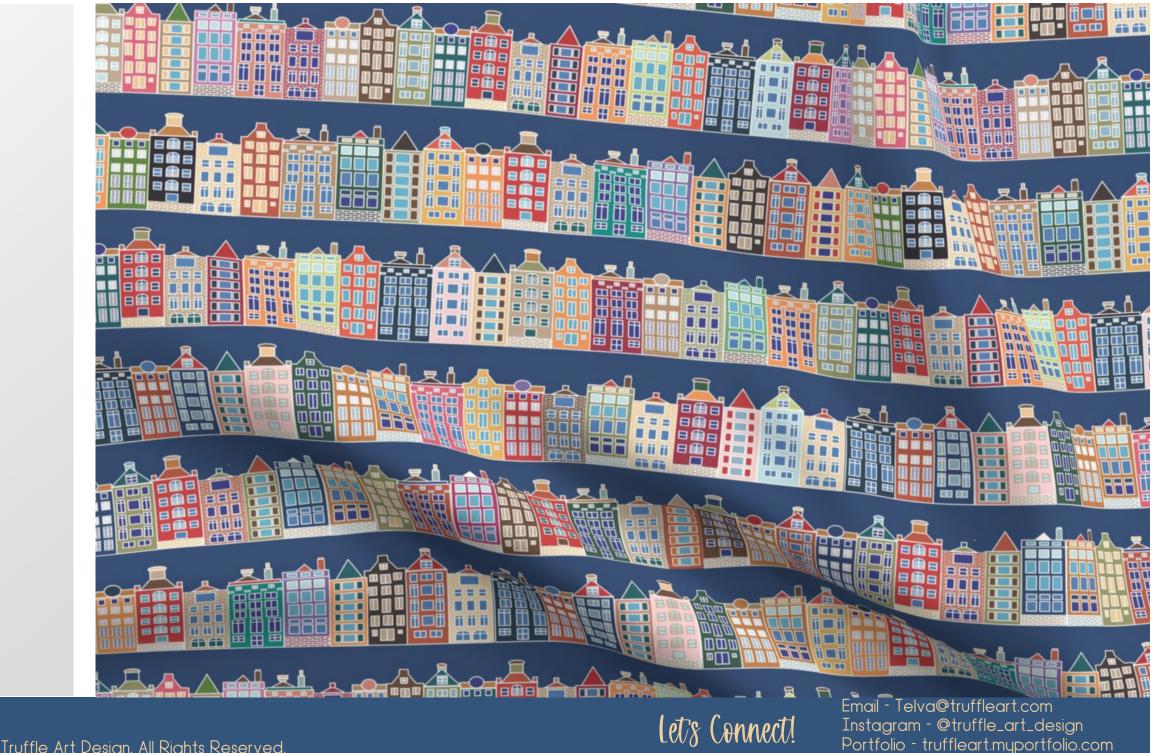

Telva is an artist whose multi-layered and textured backgrounds lend a unique mixed-media visual that creates a relationship with the subject. Here in the Amsterdam placement art, the map of Amsterdam creates the canals as a backdrop for the boats and narrow houses and brings cohesiveness to the entire piece.

## AMSTERDAM >> Narrow Houses

Lets Connect!

Email - Telva@truffleart.com Instagram - @truffle\_art\_design Portfolio - truffleart.myportfolio.com Website - https://truffleart.com

This fabric collection brings memories of wonderful visits to this romantic city on the Markemeer.