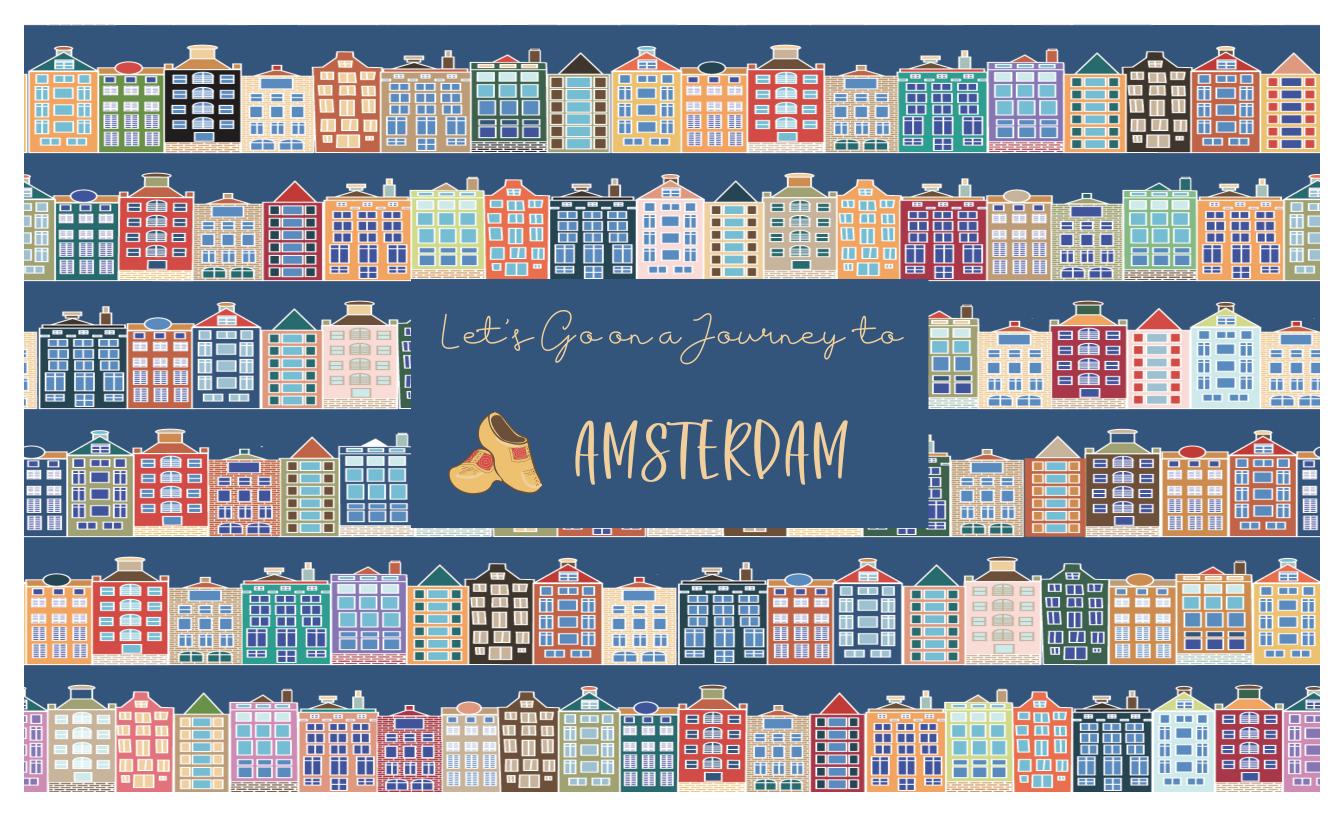

Let's Goon a Journey

Truffle Art Design, a small design studio in Vancouver, Washington, specializes in travel art. Living on a wildlife refuge amidst the city gives Telva Chase the grounding and quiet she needs to concentrate on her creativity when she is not trekking around the world. To date, she has lived overseas for sixteen years, has traveled over 4 million miles across 43 countries!

Telva is an artist whose multi-layered and textured backgrounds lend a unique mixed-media visual that creates a relationship with the subject. Here in the Amsterdam placement art, the map of Amsterdam creates the canals as a backdrop for the boats and narrow houses and brings cohesiveness to the entire piece.

We hope you enjoy your stay in Amsterdam!

Cairo, Egypt

Machu Picchu, Peru

Puerto Vallarta, Mexico