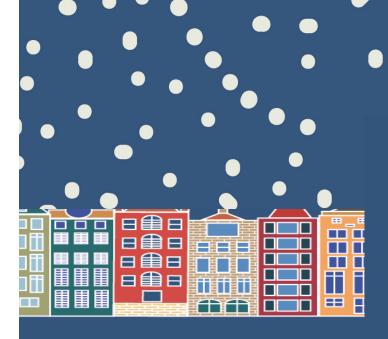

## AMSTERDAM >> Narrow Houses

Lets Connect!

Email - Telva@truffleart.com Instagram - @truffle\_art\_design Portfolio - truffleart.myportfolio.com Website - https://truffleart.com

This fabric collection brings memories of wonderful visits to this romantic city on the Markemeer.

The coffee houses, narrow houses, bicycles, cheese and clogs, not to mention the everpresent windmills brings back remembrances of such a vibrant, exciting city!

Make a quilt, send a card, wrap up in a blanket or dress the bed in these wonderful designs!