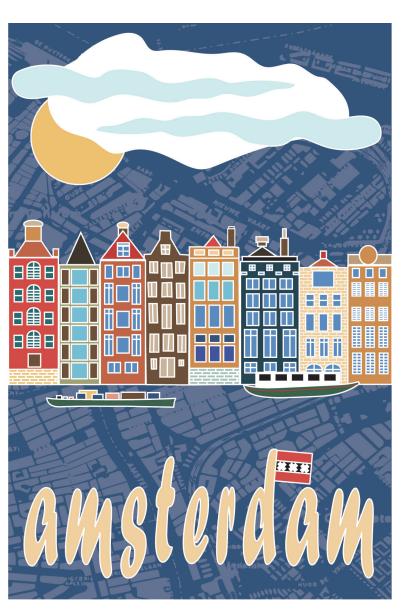

Telva is an artist whose multi-layered and textured backgrounds lend a unique mixed-media visual that creates a relationship with the subject. Here in the Amsterdam placement art, the map of Amsterdam creates the canals as a backdrop for the boats and narrow houses and brings cohesiveness to the entire piece.

## TAD\_C0070-2022 AMSTERDAM >> Placement Art