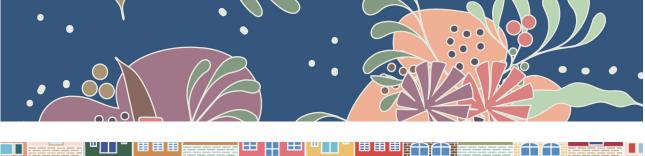

Telva is an artist whose multi-layered and textured backgrounds lend a unique mixed-media visual that creates a relationship with the subject. Here in the Amsterdam placement art, the map of Amsterdam creates the canals as a backdrop for the boats and narrow houses and brings cohesiveness to the entire piece.

## TAD\_C0070-2022 AMSTERDAM >> Placement Art