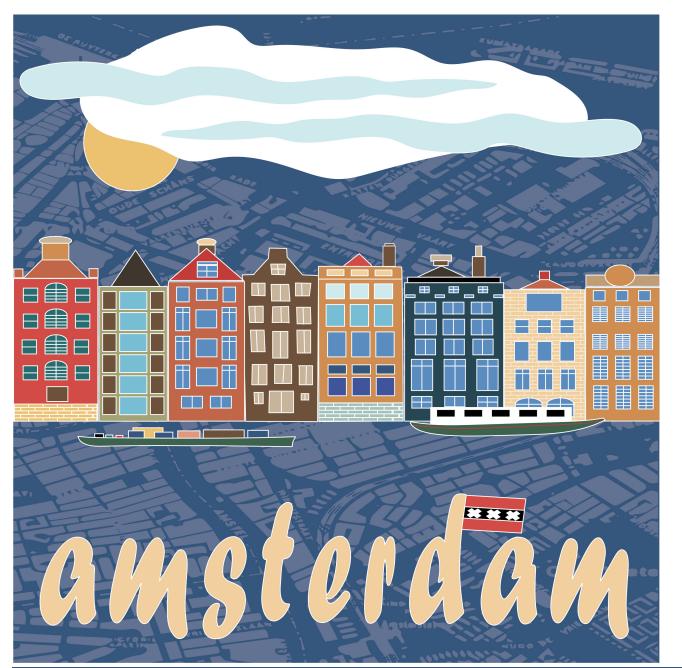

Telva is an artist whose multi-layered and textured backgrounds lend a unique mixed-media visual that creates a relationship with the subject. Here in the Amsterdam placement art, the map of Amsterdam creates the canals as a backdrop for the boats and narrow houses and brings cohesiveness to the entire piece.

## TAD\_C0070-2022 AMSTERDAM >> Placement Art