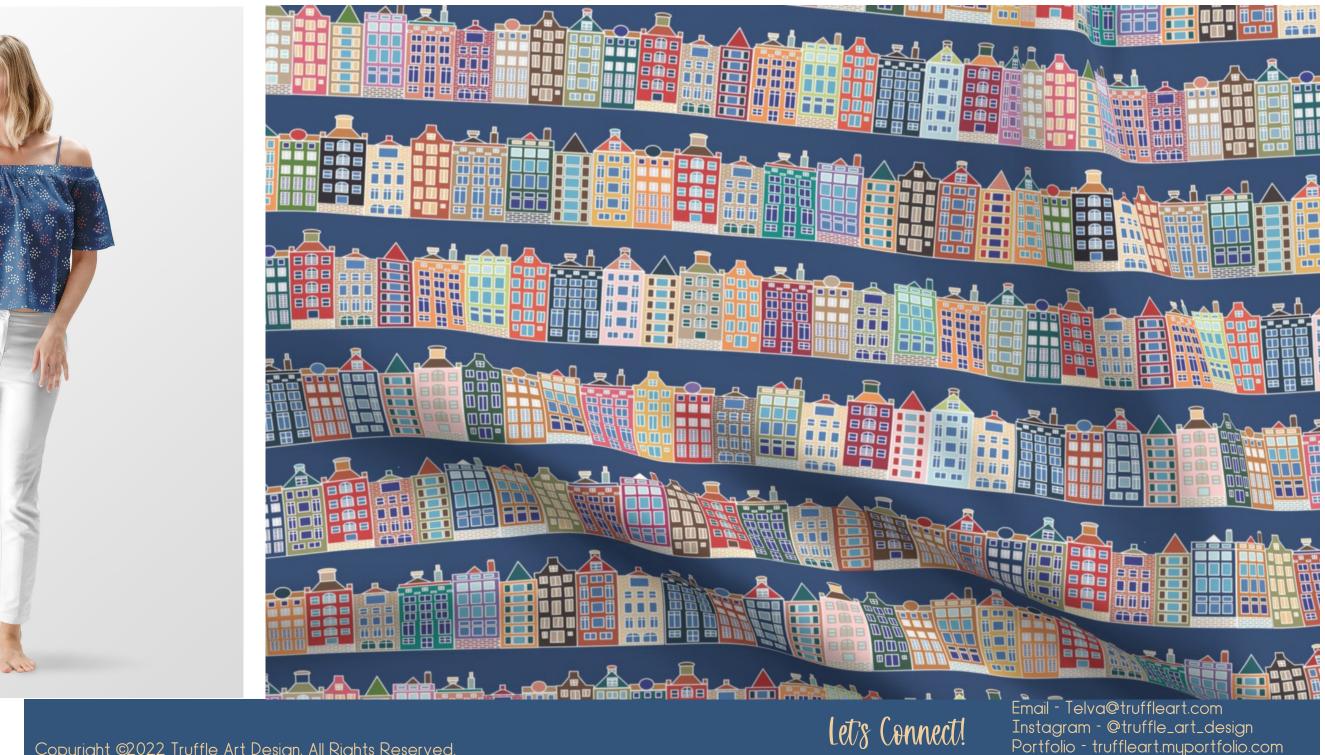

Telva is an artist whose multi-layered and textured backgrounds lend a unique mixed-media visual. Here in the Amsterdam placement art, the map of Amsterdam creates the canals as a backdrop for the boats and narrow houses and brings cohesiveness to the entire piece.

## Let's Goon a Journey to AMSTERDAM

This fabric collection brings memories of wonderful visits to this romantic city on the Markemeer.

The coffee houses, narrow houses, bicycles, cheese and clogs, not to mention the everpresent windmills brings back remembrances of such a vibrant, exciting city!