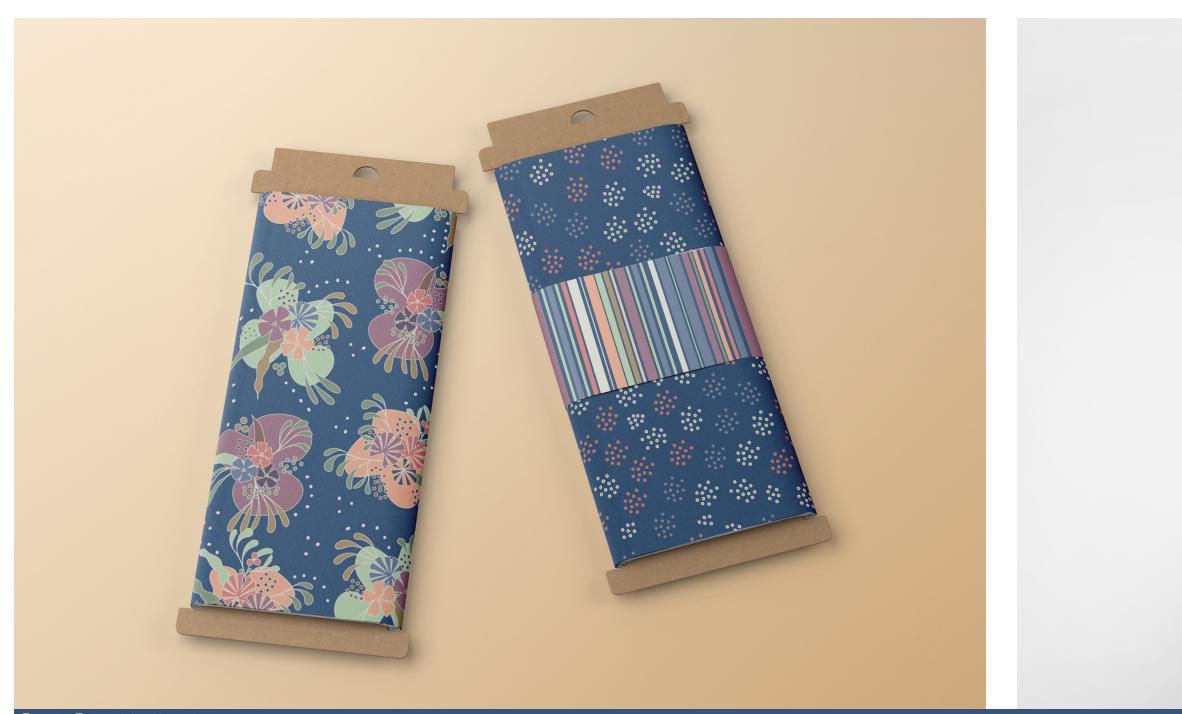

Make a quilt, send a card, wrap up in a blanket or dress the bed in these wonderful designs!

Whatever you do, remember how much fun you had in Amsterdam!