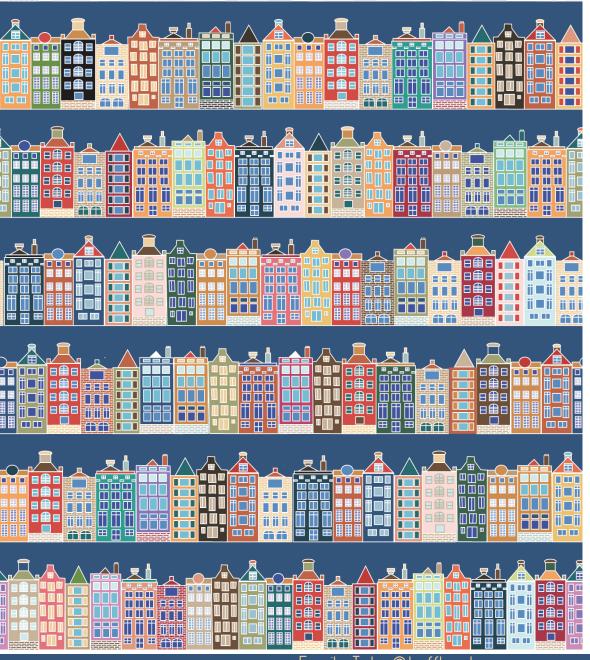

## Let's Goon a Journey to AMSTERDAM

This fabric collection brings memories of wonderful visits to this romantic city on the Markemeer.

The coffee houses, narrow houses, bicycles, cheese and clogs, not to mention the everpresent windmills brings back remembrances of such a vibrant, exciting city!

Make a quilt, send a card, wrap up in a blanket or dress the bed in these wonderful designs!

Whatever you do, remember how much fun you had in Amsterdam!