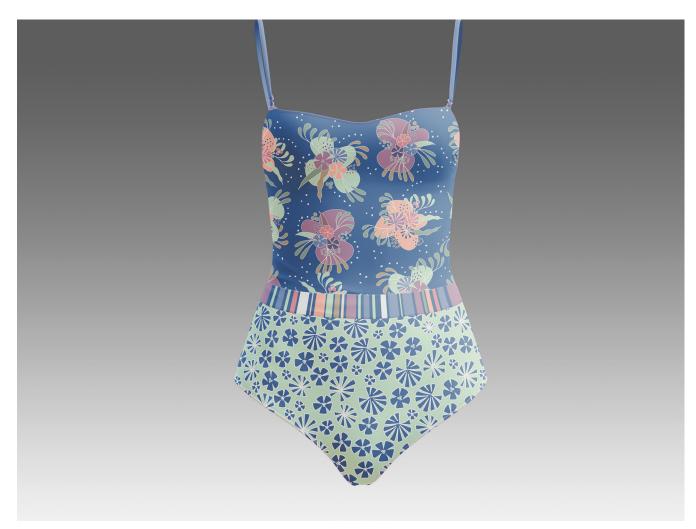

Make a quilt, send a card, wrap up in a blanket or dress the bed in these wonderful designs!

Whatever you do, remember how much fun you had in Amsterdam!