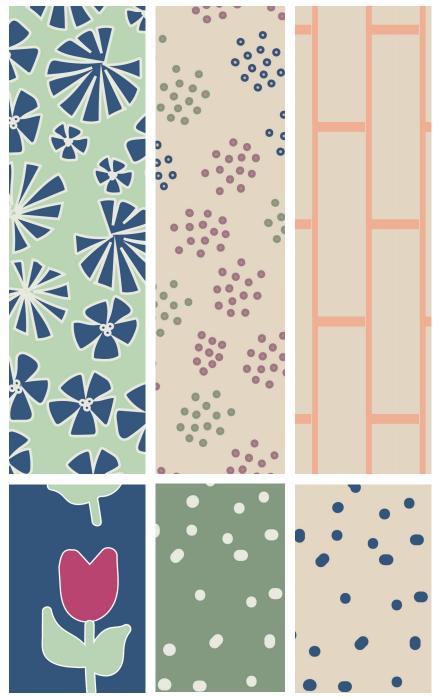

## From Surrise to Surset ...

AMSTERDAM >> Brickwork - Daylight

AMSTERDAM >> Canals - Dusk

AMSTERDAM >> Florets - Daylight

AMSTERDAM >> Floral - Dusk

AMSTERDAM >> Swirls - Daylight

AMSTERDAM >> Florets - Dusk

AMSTERDAM >> Tulips - Daylight

AMSTERDAM >> Swirls - Dusk

AMSTERDAM >> Canals - Sunset

AMSTERDAM >> Florets - Evening

AMSTERDAM >> Florets - Sunset

AMSTERDAM >> Florets - Daylight

AMSTERDAM >> Brickwork - Evening