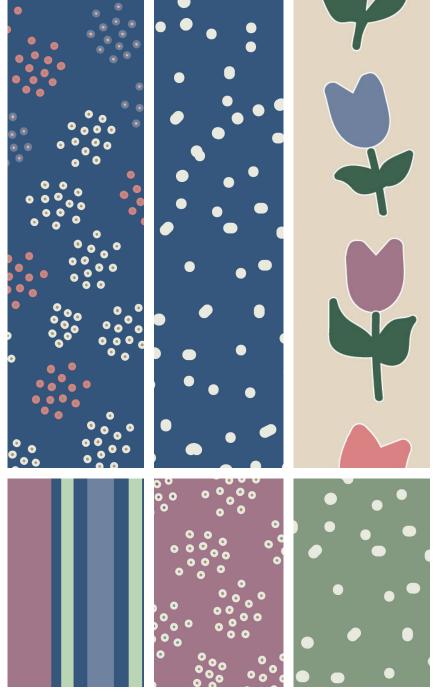

## From Surrise to Surset ...

AMSTERDAM >> Brickwork - Daylight

AMSTERDAM >> Canals - Dusk

AMSTERDAM >> Florets - Daylight

AMSTERDAM >> Floral - Dusk

AMSTERDAM >> Swirls - Daylight

AMSTERDAM >> Florets - Dusk

AMSTERDAM >> Tulips - Daylight

AMSTERDAM >> Swirls - Dusk

AMSTERDAM >> Canals - Sunset

AMSTERDAM >> Florets - Evening

AMSTERDAM >> Florets - Sunset

AMSTERDAM >> Florets - Daylight

AMSTERDAM >> Brickwork - Evening

AMSTERDAM >> Tulips - Evening

AMSTERDAM >> Canals - Evening

AMSTERDAM >> Lilies

Email - Telva@truffleart.com
Instagram - @truffle\_art\_design
Portfolio - truffleart.myportfolio.com
Website - https://truffleart.com