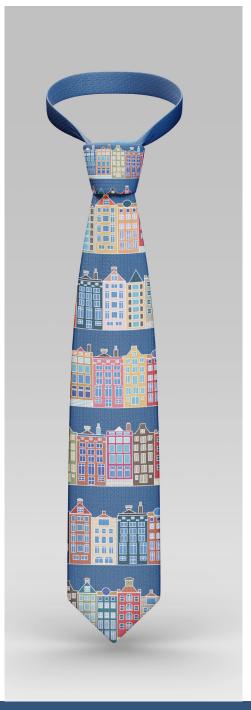

Telva is an artist whose multi-layered and textured backgrounds lend a unique mixed-media visual. Here in the Amsterdam placement art, the map of Amsterdam creates the canals as a backdrop for the boats and narrow houses and brings cohesiveness to the entire piece.

## Let's Goon a Journey to AMSTERDAM

This fabric collection brings memories of wonderful visits to this romantic city on the Markemeer.

The coffee houses, narrow houses, bicycles, cheese and clogs, not to mention the everpresent windmills brings back remembrances of such a vibrant, exciting city!