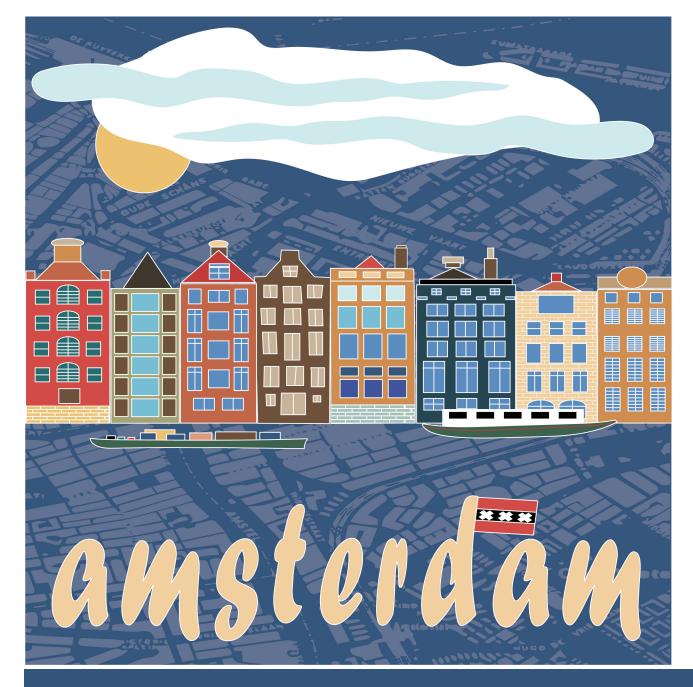

Telva is an artist whose multi-layered and textured backgrounds lend a unique mixed-media visual. Here in the Amsterdam placement art, the map of Amsterdam creates the canals as a backdrop for the boats and narrow houses and brings cohesiveness to the entire piece.

We hope you enjoy your stay in Amsterdam!

Cairo, Egypt

Machu Picchu, Peru

Puerto Vallarta, Mexico

Lets Connect!