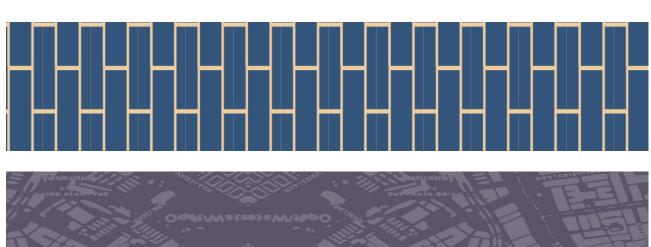

## From Surrise to Surset ...

AMSTERDAM >> Brickwork - Daylight

AMSTERDAM >> Canals - Dusk

AMSTERDAM >> Florets - Daylight

AMSTERDAM >> Floral - Dusk

AMSTERDAM >> Swirls - Daylight

AMSTERDAM >> Florets - Dusk

AMSTERDAM >> Tulips - Daylight

AMSTERDAM >> Swirls - Dusk

AMSTERDAM >> Canals - Sunset

AMSTERDAM >> Florets - Evening

AMSTERDAM >> Florets - Sunset

AMSTERDAM >> Florets - Daylight

AMSTERDAM >> Brickwork - Evening