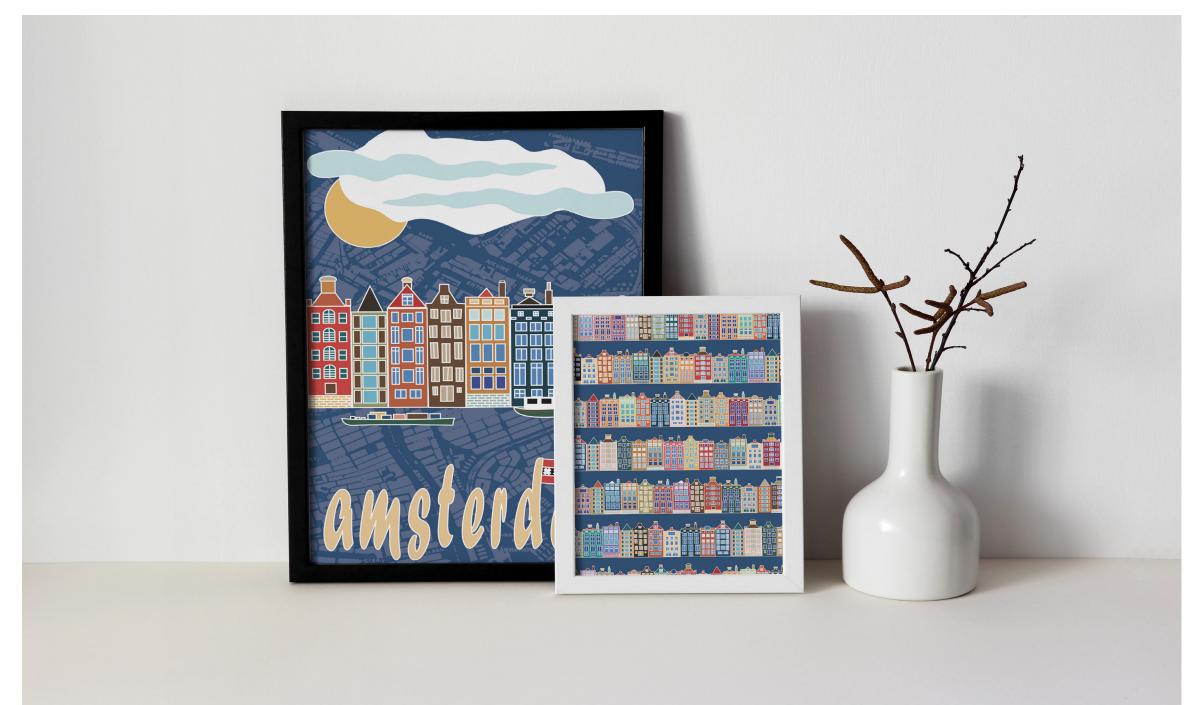

Make a quilt, send a card, wrap up in a blanket or dress the bed in these wonderful designs!

Whatever you do, remember how much fun you had in Amsterdam!