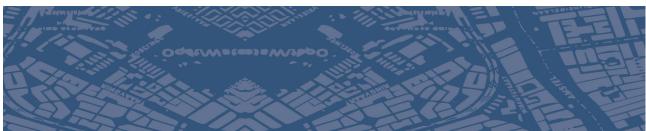

Telva is an artist whose multi-layered and textured backgrounds lend a unique mixed-media visual. Here in the Amsterdam placement art, the map of Amsterdam creates the canals as a backdrop for the boats and narrow houses and brings cohesiveness to the entire piece.

## From Surrise to Surset ...

AMSTERDAM >> Brickwork - Daylight

AMSTERDAM >> Canals - Dusk

AMSTERDAM >> Florets - Daylight

AMSTERDAM >> Floral - Dusk

AMSTERDAM >> Swirls - Daylight

AMSTERDAM >> Florets - Dusk

AMSTERDAM >> Tulips - Evening

AMSTERDAM >> Canals - Evening

AMSTERDAM >> Lilies

Email - Telva@truffleart.com
Instagram - @truffle\_art\_design
Portfolio - truffleart.myportfolio.com
Website - https://truffleart.com