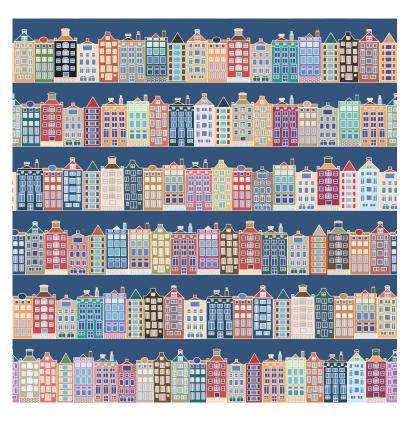

Telva is an artist whose multi-layered and textured backgrounds lend a unique mixed-media visual. Here in the Amsterdam placement art, the map of Amsterdam creates the canals as a backdrop for the boats and narrow houses and brings cohesiveness to the entire piece.

## Let's Goon a Journey to AMSTERDAM

This fabric collection brings memories of wonderful visits to this romantic city on the Markemeer.

The coffee houses, narrow houses, bicycles, cheese and clogs, not to mention the everpresent windmills brings back remembrances of such a vibrant, exciting city!