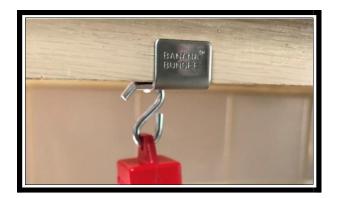

## **Cabinet Accessory Clamp**

## Designed to fit:

- The leading kitchen-cabinet edge
- Also fits the thin mid-joint or side of cabinets
- Two eye-bolts of varying lengths are provided

Cabinet Accessory Clamp was manufactured to minimize concerns where limitations exist with tools or personal ability

It's perfect if you have stock cabinet-construction where the edge of your cabinets are straight-edged

(i.e. 90 degree angles as pictured above)

The Cabinet Accessory Clamp comes complete with a U-bracket and eye bolts (as pictured). This is all you will need to get up and running quickly under the above scenarios.