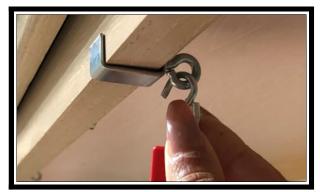

## Designed to fit:

- The leading kitchen-cabinet edge
- Also fits the thin mid-joint or side of cabinets
- Two eye-bolts of varying lengths are provided

Cabinet Accessory Clamp was manufactured to minimize concerns where limitations exist with tools or personal ability

It's perfect if you have stock cabinet-construction where the edge of your cabinets are straight-edged

(i.e. 90 degree angles as pictured above)

The Cabinet Accessory Clamp comes complete with a U-bracket and eye bolts (as pictured). This is all you will need to get up and running quickly under the above scenarios.