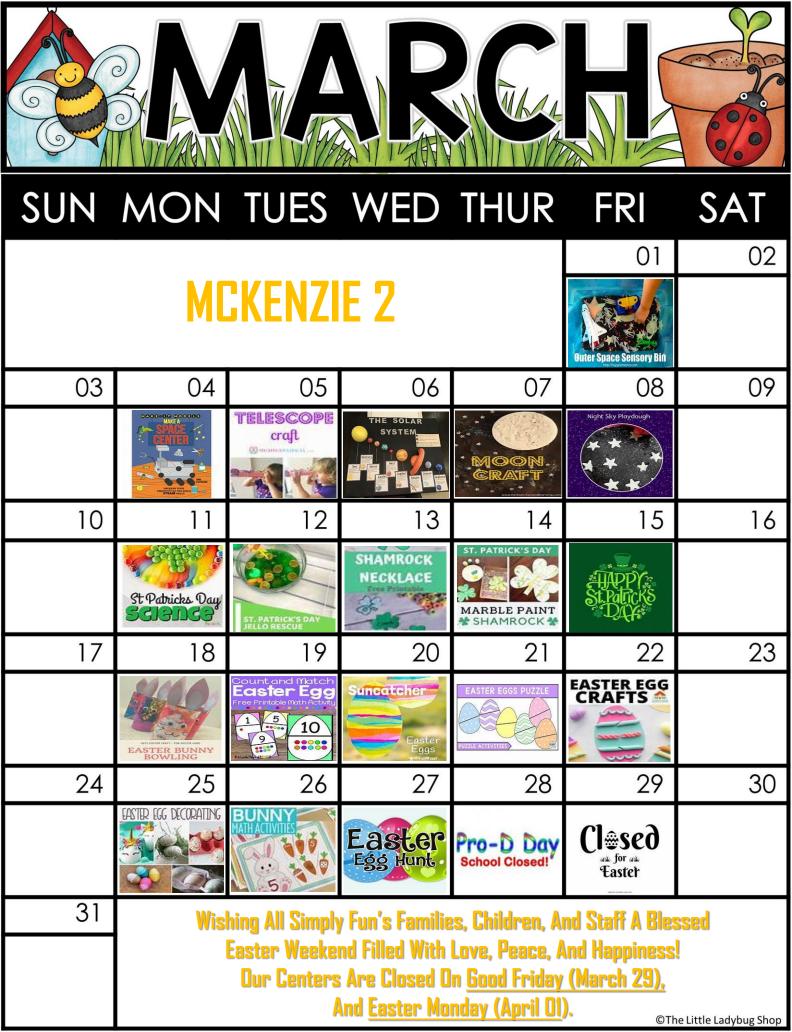

| SUN           | MON                                                                                                                                                                                     | TUES                                       | WED                                 | THUR                                    | FRI                            | SAT |
|---------------|-----------------------------------------------------------------------------------------------------------------------------------------------------------------------------------------|--------------------------------------------|-------------------------------------|-----------------------------------------|--------------------------------|-----|
|               |                                                                                                                                                                                         |                                            |                                     |                                         | 01                             | 02  |
| MCKENZIE TWIN |                                                                                                                                                                                         |                                            |                                     |                                         |                                |     |
| 03            | 04                                                                                                                                                                                      | 05                                         | 06                                  | 07                                      | 08                             | 09  |
|               | DIY<br>SENSORY<br>BINS                                                                                                                                                                  | DIY CHALK<br>OBSTACLE<br>COURSE            | St-Out<br>NYP<br>NYP                | RIDS DANCE<br>PALTY                     | green                          |     |
| 10            | 11                                                                                                                                                                                      | 12                                         | 13                                  | 14                                      | 15                             | 16  |
|               | SHAMROCK<br>SUNCALLER CLAFT                                                                                                                                                             | Howatcha<br>to Catchaun<br>to rechaun      | Pot of Gold<br>ever above plate off | St. Patrick's Day<br>Scavenger Hunt     | * Green<br>GREEN<br>*++ on ++* |     |
| 17            | 18                                                                                                                                                                                      | 19                                         | 20                                  | 21                                      | 22                             | 23  |
|               | Reinbown Necklace<br>St. Patrick's Day Craft for Kids                                                                                                                                   | Crafts for Kids<br>Friendship<br>BraceLets | The Signs of Spring                 | Plant a Seed<br>and<br>Watch it<br>Grow | Playing in the Park            |     |
| 24            | 25                                                                                                                                                                                      | 26                                         | 27                                  | 28                                      | 29                             | 30  |
|               | Easter Bunny<br>Crafts for Kids                                                                                                                                                         | EASTER EGG<br>CRAFTS                       | PAJAMA DAY!                         | Pro-D Day<br>School Closed!             | Clessed                        |     |
| 31            | Wishing All Simply Fun's Families, Children, And Staff A Blessed                                                                                                                        |                                            |                                     |                                         |                                |     |
|               | Easter Weekend Filled With Love, Peace, And Happiness!<br>Our Centers Are Closed On <u>Good Friday (March 29),</u><br>And <u>Easter Monday (April 01</u> ).<br>©The Little Ladybug Shop |                                            |                                     |                                         |                                |     |