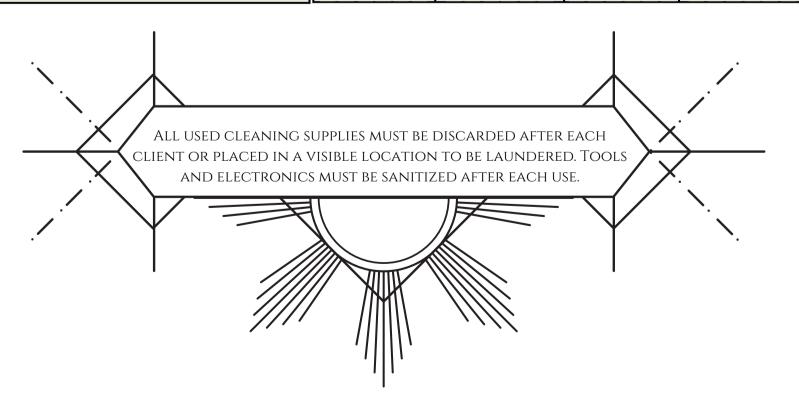

|                              |                           |                    |
| Carefully dust small items                                     |                              |                              |                           |                    |
| Dust/Disinfect/Wipe surfaces                                   |                              |                              |                           |                    |
| Disinfect/Wipe TV(s) & remotes                                 |                              |                              |                           |                    |
| Disinfect/Wipe glass, plastic or ceramic items (as instructed) |                              |                              |                           |                    |





### CLEANING TAKEOVER'S CHECKLIST (ADD-ONS)

#### **PET AREAS**

0 1 2 3 4 5 6 7 8 9

- Clean litter box(es)
- WASH LITTER BOX(ES)
- VACUUM EVERYTHING
- ADD LITTER TO THE BOX(ES)
- Refresh the litter box(es) with baking soda
- Change over litter inside the box(es)
- FEED PET (AS INSTRUCTED
- REPLENISH FOOD BOWL(S)
- Walk pet (as instructed)
- Give a treat (as instructed)
- Wash and replenish food bowl(s)
- DISINFECT/WIPE ALL HARD SURFACES

- Clean and refresh aquarium/tank/bowl(s)
- CLEAN/REPLACE FILTER FOR AQUARIUM/TANK/BOWL(S)
- Refresh aquarium/tank/bowl(s)
- REPLENISH WATER BOWL(S)
- CHANGE WATER BOWL FILTER
- WASH AND REPLENISH WATER BOWL(S)
- WASH AND REPLACE WATER BOWL FILTER
- DISINFECT/CLEAN FLOOR, DOOR HANDLES
  AND LIGHT SWITCHES
- CHECK FOR SIGNS OF INJURY, BODILY FLUID, BI