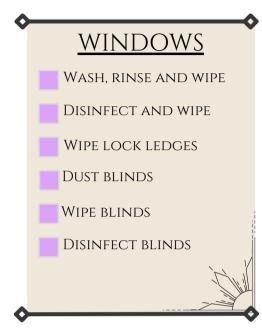

NSIDE OF REASONABLY TIDY SMALL OBJECTS THE OVEN SCRUB/DISINFECT/WIPE THE INSIDE OF SCRUB/DISINFECT/WIPE THE OUTSIDE THE DISHWASHER OF THE RANGE SCRUB/DISINFECT/WIPE THE INSIDE OF THE SCRUB/DISINFECT/WIPE THE OUTSIDE **STOVE** OF THE MICROWAVE SCRUB/DISINFECT/WIPE INSIDE & OUTSIDE SCRUB/DISINFECT/WIPE THE OUTSIDE OF OF SINK THE STOVE & THE TOP SCRUB/DISINFECT/WIPE THE INSIDE OF THE SCRUB/DISINFECT/WIPE THE OUTSIDE OF **MICROWAVE** THE OVEN SCRUB/DISINFECT/WIPE THE INSIDE OF FRIDGE SCRUB/DISINFECT/WIPE THE OUTSIDE OF SCRUB/DISINFECT/WIPE ENTIRE COUNTERTOP THE DISHWASHER SCRUB/DISINFECT/WIPE THE OUTSIDE OF THE SCRUB/DISINFECT/WIPE INSIDE UPPER & LOWER **FRIDGE CABINETS** SCRUB/DISINFECT/WIPE OUTSIDE UPPER & LOWER SCRUB/DISINFECT/WIPE OUTSIDE OF ALL APPLIANCES **CABINETS**



AND STOVE TOP









| DESCRIPTION                                                    | <u>LIVING</u><br>0 1 2 3 4 5 | <u>DINING</u><br>0 1 2 3 4 5 | <u>DEN</u><br>0 1 2 3 4 5 | OFFICE 0 1 2 3 4 5 |
|----------------------------------------------------------------|------------------------------|------------------------------|---------------------------|--------------------|
| VACUUM SOFA(S)                                                 |                              |                              |                           |                    |
| Vacuum chair(s)                                                |                              |                              |                           |                    |
| Reasonably tidy the space                                      |