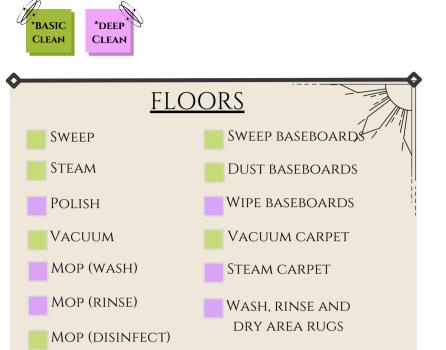

INSIDE OF REASONABLY TIDY SMALL OBJECTS THE OVEN SCRUB/DISINFECT/WIPE THE INSIDE OF SCRUB/DISINFECT/WIPE THE OUTSIDE THE DISHWASHER OF THE RANGE SCRUB/DISINFECT/WIPE THE INSIDE OF THE SCRUB/DISINFECT/WIPE THE OUTSIDE **STOVE** OF THE MICROWAVE SCRUB/DISINFECT/WIPE INSIDE & OUTSIDE SCRUB/DISINFECT/WIPE THE OUTSIDE OF OF SINK THE STOVE & THE TOP SCRUB/DISINFECT/WIPE THE INSIDE OF THE SCRUB/DISINFECT/WIPE THE OUTSIDE OF **MICROWAVE** THE OVEN SCRUB/DISINFECT/WIPE THE INSIDE OF FRIDGE SCRUB/DISINFECT/WIPE THE OUTSIDE OF SCRUB/DISINFECT/WIPE ENTIRE COUNTERTOP THE DISHWASHER SCRUB/DISINFECT/WIPE THE OUTSIDE OF THE SCRUB/DISINFECT/WIPE INSIDE UPPER & LOWER **FRIDGE CABINETS** SCRUB/DISINFECT/WIPE OUTSIDE UPPER & LOWER SCRUB/DISINFECT/WIPE OUTSIDE OF ALL APPLIANCES **CABINETS**



AND STOVE TOP









| DESCRIPTION                                                    | <u>LIVING</u><br>0 1 2 3 4 5 | <u>DINING</u><br>0 1 2 3 4 5 | <u>DEN</u><br>0 1 2 3 4 5 | OFFICE 0 1 2 3 4 5 |
|----------------------------------------------------------------|------------------------------|------------------------------|---------------------------|--------------------|
| VACUUM SOFA(S)                                                 |                              |                              |                           |                    |
| Vacuum chair(s)                                                |                              |                              |                           |                    |
| Reasonably tidy the space                                      |