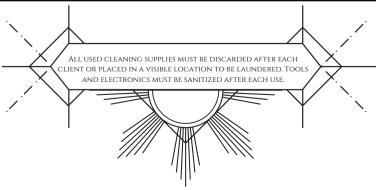

#### LAUNDRY

0 1 2 3 4 5

- Wash clothes/linen
- Dry clothes/linen
- FOLD CLOTHES/LINEN
- Iron clothes/linen
- WIPE INSIDE OF DRYER
- WIPE OUTSIDE OF DRYER
- Wipe inside of washer
- WIPE OUTSIDE OF WASHER