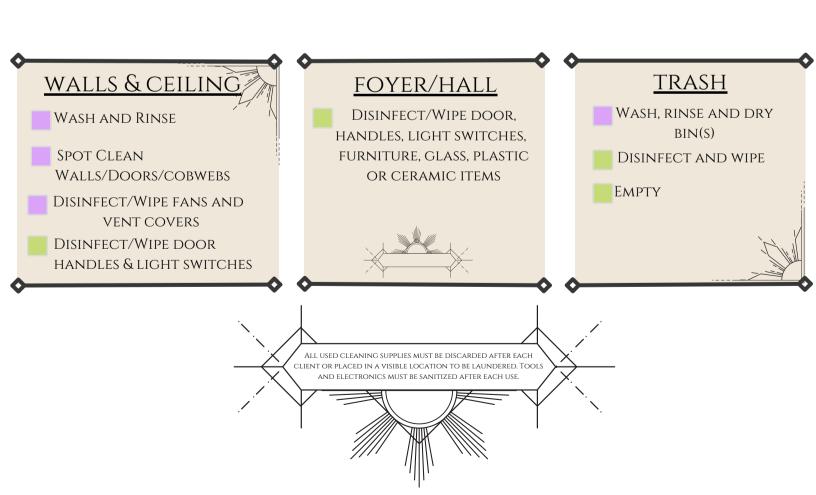

IDE OF REASONABLY TIDY SMALL OBJECTS THE OVEN SCRUB/DISINFECT/WIPE THE INSIDE OF SCRUB/DISINFECT/WIPE THE OUTSIDE THE DISHWASHER OF THE RANGE SCRUB/DISINFECT/WIPE THE INSIDE OF THE SCRUB/DISINFECT/WIPE THE OUTSIDE **STOVE** OF THE MICROWAVE SCRUB/DISINFECT/WIPE INSIDE & OUTSIDE SCRUB/DISINFECT/WIPE THE OUTSIDE OF OF SINK THE STOVE & THE TOP SCRUB/DISINFECT/WIPE THE INSIDE OF THE SCRUB/DISINFECT/WIPE THE OUTSIDE OF **MICROWAVE** THE OVEN SCRUB/DISINFECT/WIPE THE INSIDE OF FRIDGE SCRUB/DISINFECT/WIPE THE OUTSIDE OF SCRUB/DISINFECT/WIPE ENTIRE COUNTERTOP THE DISHWASHER SCRUB/DISINFECT/WIPE THE OUTSIDE OF THE SCRUB/DISINFECT/WIPE INSIDE UPPER & LOWER **FRIDGE CABINETS** SCRUB/DISINFECT/WIPE OUTSIDE UPPER & LOWER SCRUB/DISINFECT/WIPE OUTSIDE OF ALL APPLIANCES **CABINETS**



AND STOVE TOP









| DESCRIPTION                                                    | <u>LIVING</u><br>0 1 2 3 4 5 | <u>DINING</u><br>0 1 2 3 4 5 | <u>DEN</u><br>0 1 2 3 4 5 | OFFICE 0 1 2 3 4 5 |
|----------------------------------------------------------------|------------------------------|------------------------------|---------------------------|--------------------|
| VACUUM SOFA(S)                                                 |                              |                              |                           |                    |
| Vacuum chair(s)                                                |                              |                              |                           |                    |
| Reasonably tidy the space                                      |