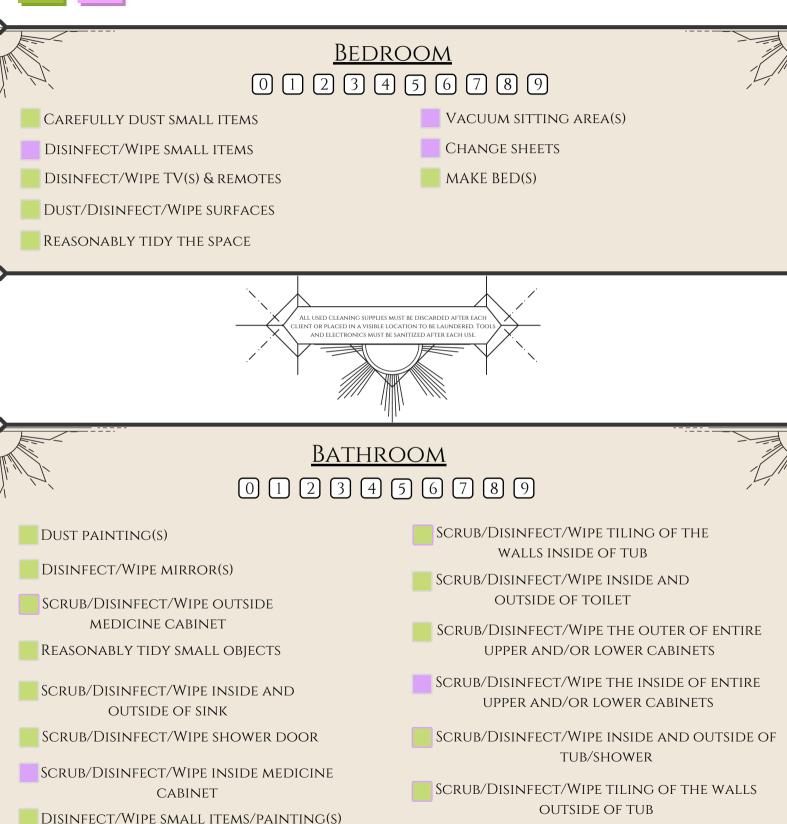

#### <u>KITCHEN</u> 0 1 2 3 4 5 6 7 8 9 SCRUB/DISINFECT/WIPE THE INSIDE WASH/DRY DISHES OF THE RANGE **PUT AWAY DISHES** SCRUB/DISINFECT/WIPE THE INSIDE OF REASONABLY TIDY SMALL OBJECTS THE OVEN SCRUB/DISINFECT/WIPE THE INSIDE OF SCRUB/DISINFECT/WIPE THE OUTSIDE THE DISHWASHER OF THE RANGE SCRUB/DISINFECT/WIPE THE INSIDE OF THE SCRUB/DISINFECT/WIPE THE OUTSIDE **STOVE** OF THE MICROWAVE SCRUB/DISINFECT/WIPE INSIDE & OUTSIDE SCRUB/DISINFECT/WIPE THE OUTSIDE OF OF SINK THE STOVE & THE TOP SCRUB/DISINFECT/WIPE THE INSIDE OF THE SCRUB/DISINFECT/WIPE THE OUTSIDE OF **MICROWAVE** THE OVEN SCRUB/DISINFECT/WIPE THE INSIDE OF FRIDGE SCRUB/DISINFECT/WIPE THE OUTSIDE OF SCRUB/DISINFECT/WIPE ENTIRE COUNTERTOP THE DISHWASHER SCRUB/DISINFECT/WIPE THE OUTSIDE OF THE SCRUB/DISINFECT/WIPE INSIDE UPPE