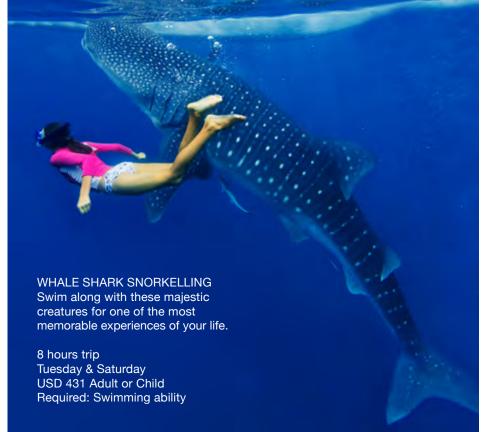

#### **TURTLE SNORKELLING**

Swim with turtles in their natural habitat at one of the reefs close by.

3 hours trip USD 154 Adult or Child

#### **SNORKELLING TRIP**

Explore the nearby reefs where exotic and exhilarating marine life from vibrant corals, tropical fish to larger pelagic species co-exist.

2 hours trip USD 80 Adult USD 32 Child

#### **SNORKELLING LESSON**

Learn the proper techniques and practice in the shallow waters of the lagoon for a fun and safe adventure.

USD 74 Lesson USD 154 Private USD 136 Lesson + Trip

# RENT A GOPRO

USD 105 1st Excursion USD 55 2nd Excursion USD 43 3rd Excursion



#### **DOLPHIN SNORKELLING**

Climb aboard for an unforgettable swim with wild dolphins in their natural environment.

2 hours trip USD 179 Adult or Child Required: Swimming abili