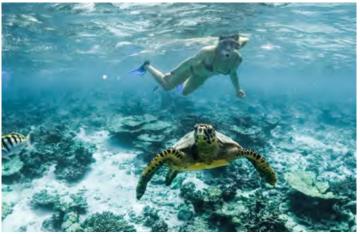

#### **TURTLE SNORKELLING**

Swim with turtles in their natural habitat at one of the reefs close by.

3 hours trip USD 154 Adult or Child