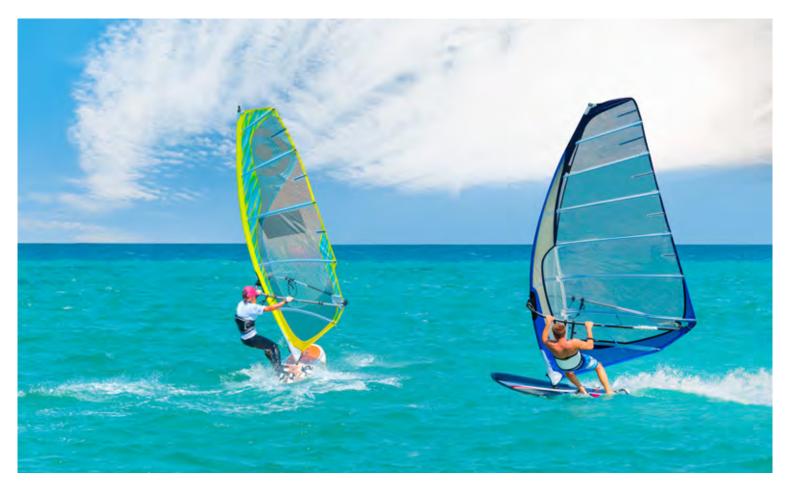

#### WIND SURFING

Feel the wind while surfing and sailing. The perfect match of energy and tranquillity.

USD 87 per hour (Rental) USD 124 per hour (Lesson) \* Lessons are per person.