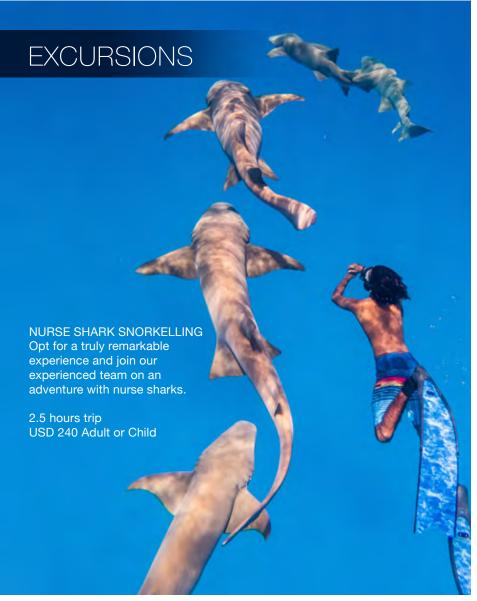

#### **DIVING TRIPS**

(Dive prices include boat fee, tank and weights)

Single Dive: USD 105

Six to eleven dives: USD 99 per dive

Twelve or more dives: USD 92 per dive

Alimatha Nurse Shark night dive: USD 308