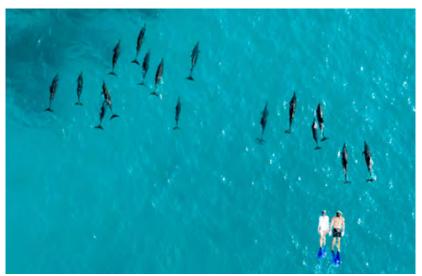

#### **DOLPHIN SNORKELLING**

Climb aboard for an unforgettable swim with wild dolphins in their natural environment.

2 hours trip USD 179 Adult or Child Required: Swimming ability