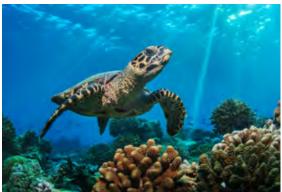

#### **TURTLE SNORKELLING**

Swim with turtles in their natural habitat at one of the reefs close by.

3 hours trip USD 154 Adult or Child