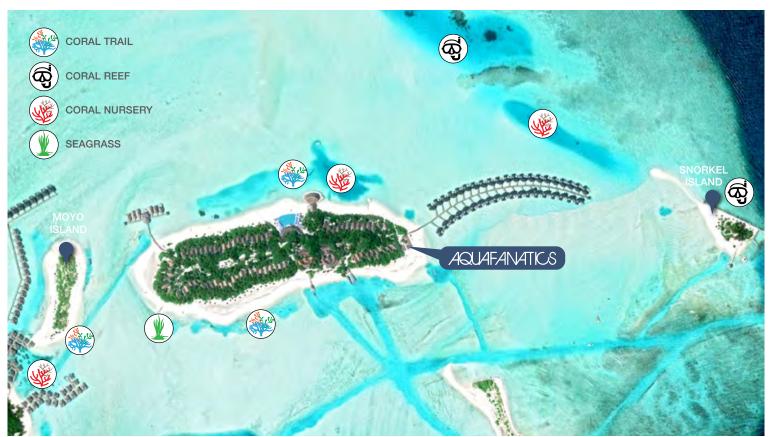

Manta in Season) + Nurse Shark Snorkeling

USD 355 per person (Package)



Turtle Snorkeling (or Manta in Season) + Nurse Shark Snorkeling + Dolphin Snorkeling

USD 487 per person (Package)







#### **COUPLE PACKAGE**

1 Jetski 30 mins + Fun Ride + 1 Seabob 15 mins

USD 413

#### FAMILY PACKAGE (3 pax)

2 Jetski 30 mins + Fun Ride + 1 Seabob 30 mins

USD 727

#### EXTREME COUPLE PACKAGE

1 Jetski 30 mins + Fun Ride + 1 Seabob 15 mins + Parasailing Tandem

USD 633 (Package)

# EXTREME FAMILY PACKAGE (3 pax)

2 Jetski 30 mins + Fun Ride + 1 Seabob 30 mins + Parasailing Tandem & 1 Single flight

USD 1,068 (Package)

# ADRENALINE PACKAGE

1 Jetski 30 mins + 1 Flyboard Lesson 30 mins + 1 Seabob 15 mins

USD 492 per person

Extra Pax + 1 Flyboard Lesson: + 203 to the package



GUIDE MAP





# Nurse Shark Snorkeling in Vaavu Atoll



Whale Shark Snorkeling in Ari Atoll







# AQUAFANATICS PRIVATE TRIPS

| PRIVATE TRIP                                            | BOAT                 | PRICE (USD) | GUESTS | EXTRA<br>GUESTS (USD) | DURATION<br>(HOUR) | EXTRA<br>HOUR (USD) |
|---------------------------------------------------------|----------------------|-------------|--------|-----------------------|--------------------|---------------------|
| Whale Shark Snorkelling                                 | Gulf Craft           | 3450        | 4      | 432                   | 8                  | 370                 |
| Nurse Shark Snorkelling                                 | Gulf Craft           | 1602        | 3      | 241                   | 2.5                | 370