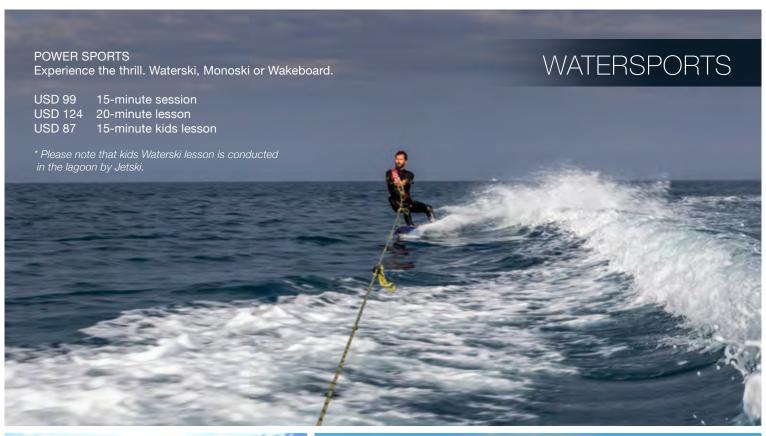

#### WIND SURFING

Feel the wind while surfing and sailing. The perfect match of energy and tranquillity.

USD 87 per hour (Rental) USD 124 per hour (Lesson) \* Lessons are per person.

#### KITE SURFING

Feel the wind and enjoy daredevil jumps and turns.

USD 185 Kite lesson per hour USD 105 Kite rental full set

#### TOP CAT SAILING

Set off on a catamaran sailing adventure on a K1 Top Cat.

Top Cat with skipper USD 167 per hour

Top Cat solo USD 87 per hour

Sailing lesson USD 185 per hour \* Lessons are per person.