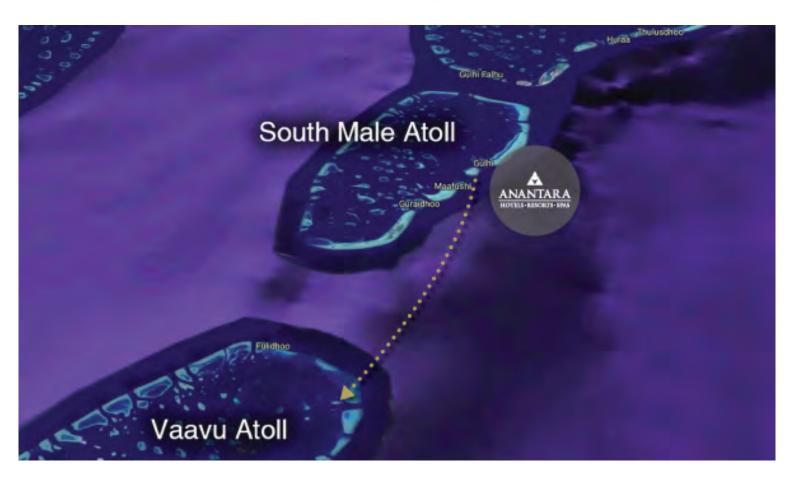

USD 355 per person (Package)



Turtle Snorkeling (or Manta in Season) + Nurse Shark Snorkeling + Dolphin Snorkeling

USD 487 per person (Package)







#### **COUPLE PACKAGE**

1 Jetski 30 mins + Fun Ride + 1 Seabob 15 mins

USD 413

#### FAMILY PACKAGE (3 pax)

2 Jetski 30 mins + Fun Ride + 1 Seabob 30 mins

USD 727

#### EXTREME COUPLE PACKAGE

1 Jetski 30 mins + Fun Ride + 1 Seabob 15 mins + Parasailing Tandem

USD 633 (Package)

# EXTREME FAMILY PACKAGE (3 pax)

2 Jetski 30 mins + Fun Ride + 1 Seabob 30 mins + Parasailing Tandem & 1 Single flight

USD 1,068 (Package)

# ADRENALINE PACKAGE

1 Jetski 30 mins + 1 Flyboard Lesson 30 mins + 1 Seabob 15 mins

USD 492 per person

Extra Pax + 1 Flyboard Lesson: + 203 to the package



GUIDE MAP





# Nurse Shark Snorkeling in Vaavu Atoll



Whale Shark Snorkeling in Ari Atoll







# AQUAFANATICS PRIVATE TRIPS

| PRIVATE TRIP                                            | BOAT                 | PRICE (USD) | GUESTS | EXTRA<br>GUESTS (USD) | DURATION<br>(HOUR) | EXTRA<br>HOUR (USD) |
|---------------------------------------------------------|----------------------|-------------|--------|-----------------------|--------------------|---------------------|
| Whale Shark Snorkelling                                 | Gulf Craft           | 3450        | 4      | 432                   | 8                  | 370                 |
| Nurse Shark Snorkelling                                 | Gulf Craft           | 1602        | 3      | 241                   | 2.5                | 370                 |
| Nurse Shark + Turtle Snorkellin