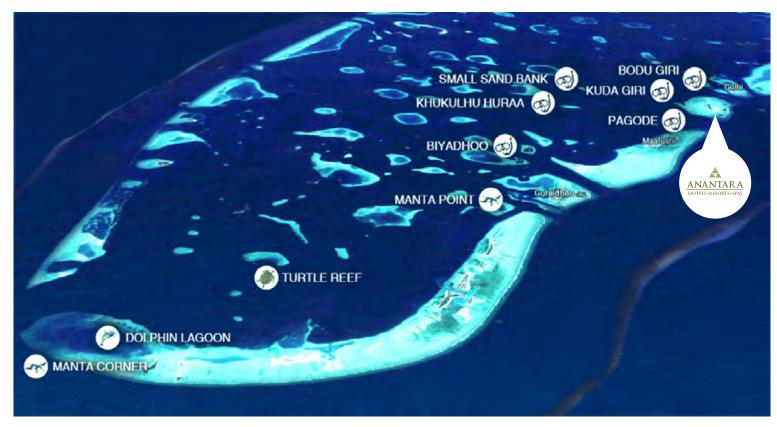

or Manta in Season) + Nurse Shark Snorkeling

USD 355 per person (Package)



Turtle Snorkeling (or Manta in Season) + Nurse Shark Snorkeling + Dolphin Snorkeling

USD 487 per person (Package)







#### **COUPLE PACKAGE**

1 Jetski 30 mins + Fun Ride + 1 Seabob 15 mins

USD 413

#### FAMILY PACKAGE (3 pax)

2 Jetski 30 mins + Fun Ride + 1 Seabob 30 mins

USD 727

#### EXTREME COUPLE PACKAGE

1 Jetski 30 mins + Fun Ride + 1 Seabob 15 mins + Parasailing Tandem

USD 633 (Package)

# EXTREME FAMILY PACKAGE (3 pax)

2 Jetski 30 mins + Fun Ride + 1 Seabob 30 mins + Parasailing Tandem & 1 Single flight

USD 1,068 (Package)

# ADRENALINE PACKAGE

1 Jetski 30 mins + 1 Flyboard Lesson 30 mins + 1 Seabob 15 mins

USD 492 per person

Extra Pax + 1 Flyboard Lesson: + 203 to the package



GUIDE MAP





# Nurse Shark Snorkeling in Vaavu Atoll



Whale Shark Snorkeling in Ari Atoll







# AQUAFANATICS PRIVATE TRIPS

| PRIVATE TRIP                                            | BOAT                 | PRICE (USD) | GUESTS | EXTRA<br>GUESTS (USD) | DURATION<br>(HOUR) | EXTRA<br>HOUR (USD) |
|---------------------------------------------------------|----------------------|-------------|--------|-----------------------|--------------------|---------------------|
| Whale Shark Snorkelling                                 | Gulf Craft           | 3450        | 4      | 432                   | 8                  | 370                 |
| Nurse Shark Snorkelling                                 | Gulf Craft           | 1602        | 3      | 241                   | 2.5                | 370