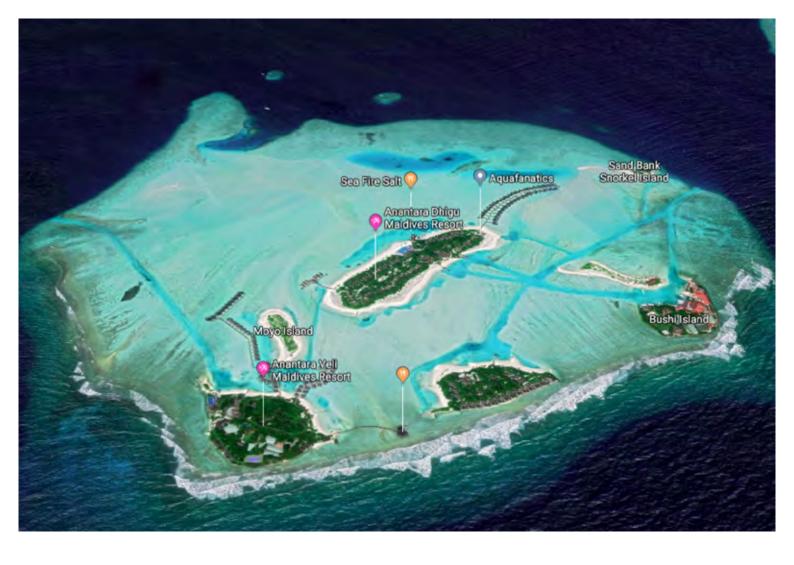

# ADRENALINE PACKAGE

1 Jetski 30 mins + 1 Flyboard Lesson 30 mins + 1 Seabob 15 mins

USD 492 per person

Extra Pax + 1 Flyboard Lesson: + 203 to the package

GUIDE MAP