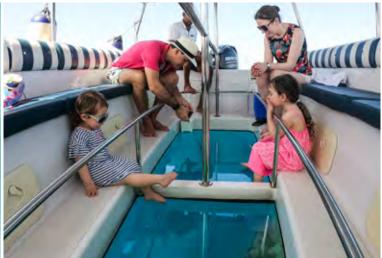

#### **GLASS BOTTOM BOAT TRIP**

Discover the world below from the comfort of a boat.

45 minutes trip USD 74 Adult USD 43 Child