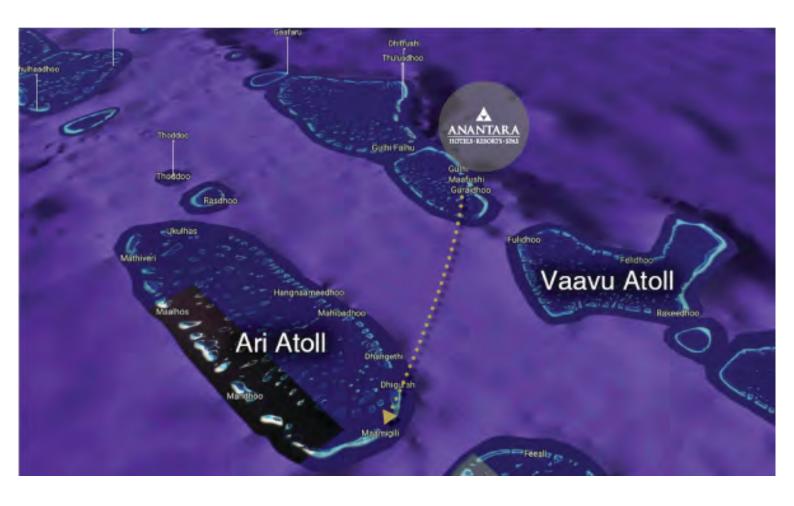

Snorkeling (or Manta in Season) + Nurse Shark Snorkeling + Dolphin Snorkeling

USD 487 per person (Package)







#### **COUPLE PACKAGE**

1 Jetski 30 mins + Fun Ride + 1 Seabob 15 mins

USD 413

#### FAMILY PACKAGE (3 pax)

2 Jetski 30 mins + Fun Ride + 1 Seabob 30 mins

USD 727

#### EXTREME COUPLE PACKAGE

1 Jetski 30 mins + Fun Ride + 1 Seabob 15 mins + Parasailing Tandem

USD 633 (Package)

# EXTREME FAMILY PACKAGE (3 pax)

2 Jetski 30 mins + Fun Ride + 1 Seabob 30 mins + Parasailing Tandem & 1 Single flight

USD 1,068 (Package)

# ADRENALINE PACKAGE

1 Jetski 30 mins + 1 Flyboard Lesson 30 mins + 1 Seabob 15 mins

USD 492 per person

Extra Pax + 1 Flyboard Lesson: + 203 to the package



GUIDE MAP





# Nurse Shark Snorkeling in Vaavu Atoll



Whale Shark Snorkeling in Ari Atoll







# AQUAFANATICS PRIVATE TRIPS

| PRIVATE TRIP                                            | BOAT                 | PRICE (USD) | GUESTS | EXTRA<br>GUESTS (USD) | DURATION<br>(HOUR) | EXTRA<br>HOUR (USD) |
|---------------------------------------------------------|----------------------|-------------|--------|-----------------------|--------------------|---------------------|
| Whale Shark Snorkelling                                 | Gulf Craft           | 3450        | 4      | 432                   | 8                  | 370                 |
| Nurse Shark Snorkelling                                 | Gulf Craft           | 1602        | 3      | 241                   | 2.5                | 370                 |
| Nurse Shark + Turtle Snorkelling                        | Gulf Craft