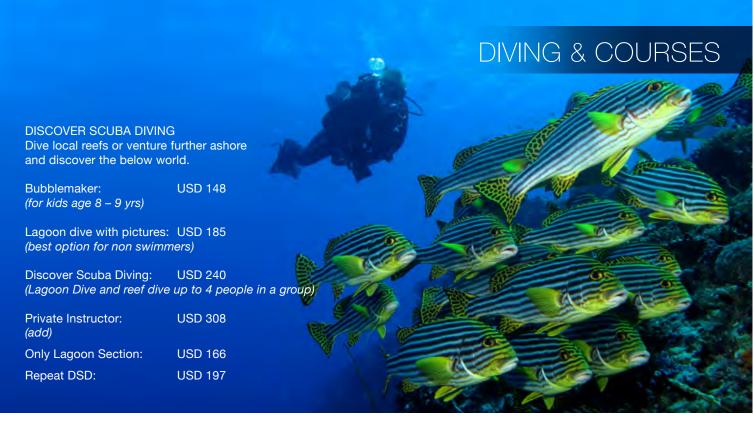

#### **BEGINNER PADI COURSES**

Open Water Diver:

(Price includes all equipment and certification)

Begin a lifetime of exploration with Open Water certification.

| Scuba Diver:<br>(2 days & 2 dives)                                  | USD 678            |
|---------------------------------------------------------------------|--------------------|
| Open Water Diver:<br>(3 – 4 days & 4 dives)                         | USD 986            |
| Open Water Diver + Nitrox Specialty: (3 – 4 days & 5 dives)         | USD 1,232          |
| Upgrade from Scuba Diver to OWD: (2 days & 2 dives)                 | USD 678            |
| Referral Scuba Diver: (1 – 2 days & 2 dives, theory &confined water | USD 591 completed) |