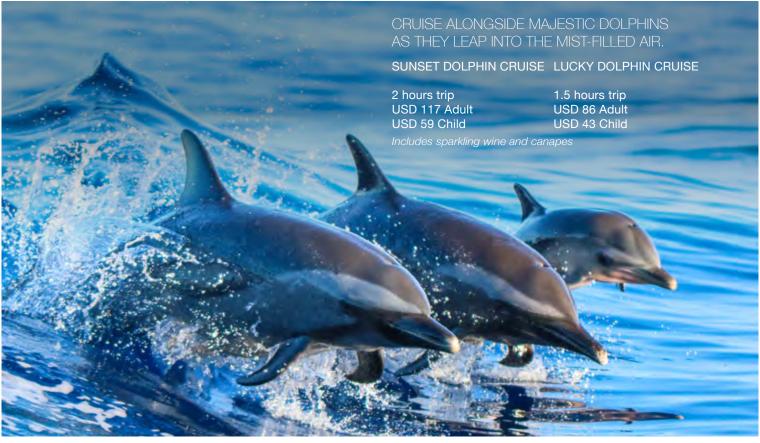

#### **DOLPHIN SNORKELLING**

Climb aboard for an unforgettable swim with wild dolphins in their natural environment.

2 hours trip USD 179 Adult or Child Required: Swimming ability