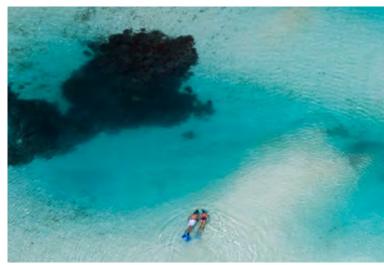

#### **TURTLE SNORKELLING**

Swim with turtles in their natural habitat at one of the reefs close by.

3 hours trip USD 154 Adult or Child

#### LOCAL ISLAND & SNORKELLING

Experience authentic Maldives above and below.

3 hours trip USD 111 Adult USD 55 Child