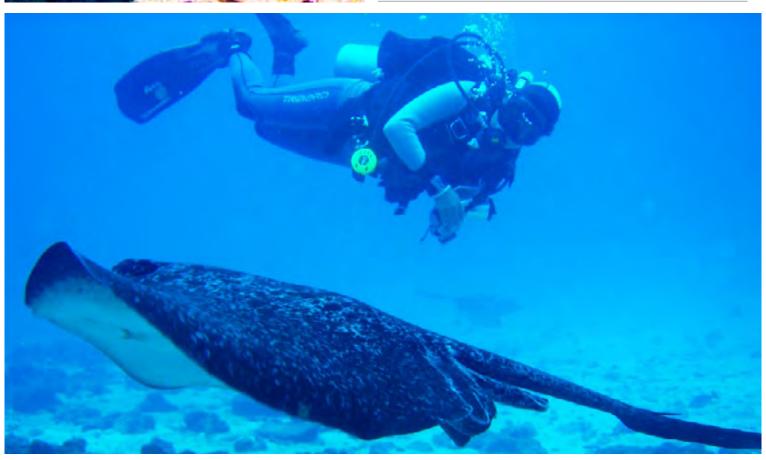

#### **DELUXE EXPERIENCE PACKAGE**

Lucky Dolphin + Snorkeling & Local Island + Sunset Fishing or Sunset Cruise

USD 256 per person (Package)

Turtle Snorkeling (or Manta in Season) + Nurse Shark Snorkeling

USD 355 per person (Package)

Turtle Snorkeling (or Manta in Season) + Nurse Shark Snorkeling + Dolphin Snorkeling

USD 487 per person (Package)