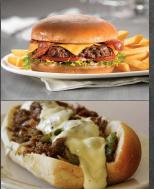

Steak: Rib eye steak, lettuce, tomato, mozzarella cheese, garlic mayo, on a roll... \$11.99

BBQ pulled pork: With slaw on a bun... \$9.99

Grilled Chicken: Chicken breast, lettuce, tomatoes, mayo, on a bun... \$9.99

The Burger: Homemade beef patty, american cheese, bacon, lettuce, tomatoes, BBQ mayo, on a bun... \$9.99

Steak or Chicken Philly: Provolone cheese, grilled onions, mayo, on a roll... \$9.99

Add an egg to your sandwich for \$.99