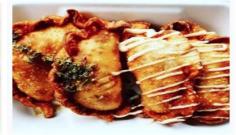

# SANDWICHES

\*\* All sandwiches come with a side \*\*

Choripan: Argentine chorizo, lettuce, tomato, ancho pepper aioli, chimichurri, on a roll... \$11.99

Chicken or Beef Milanesa: Breaded chicken breast, lettuce, tomato, garlic mayo, on a roll... \$11.99