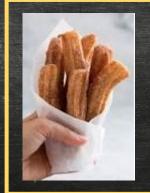

potatoes, onion, parsley PINEAPPLE CHICKEN: Shredded chicken,

pineapple, onion, carrots, peas TRADITIONAL BEEF: Ground beef, onion,

hard boiled egg, green olives

HONEY BBQ PORK: Pulled pork, bbq sauce

SPICY BEEF: Ground beef, onion, chilly flakes HAM & THREE CHEESE: Ham, Mozzarella,

Monterey Jack, Provolone

### VEGGIE FLAVORS

FUGAZZA: Onion, mozzarella, oregano HUMITA: Sweet Corn, onion, red bell pepper, basil SPINACH RICOTTA: Chopped spinach, ricotta

cheese, onion

THREE CHEESE: Mozzarella,, Monterey Jack,

Provolone

CAPRESE: Tomatoes, Mozzarella, basil

ALL EMPANADAS COME WITH HOMEMADE CHIMICHURRI SAUCE OR ANCHO PEPPER AIOLI \*\*\*EXTRA SAUCE IS \$.50\*\*\*



CHICKEN OR BEEF MILANESA \$9.99



TILAPIA \$9.99



CARNE ASADA \$9.99



CHICKEN KABOBS \$9.99



PUPUSAS \$2.5 EACH



CHURROS \$1.75

#### SIDES

- Chimi Fries Rice
- Plain FriesBeans
- Fried Yuca
  Salad
- Citrus Vinaigrette Slaw