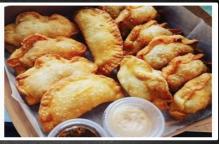

## FMPANADAS

2 plus a side \$9

3 plus a side \$12

4 plus a side \$15

A Dozen \$35

#### MEAT FLAVORS

ROASTED CHICKEN AND POTATOES:

Roasted Chicken, potatoes, onion, parsley PINEAPPLE CHICKEN: Shredded chicken,

pineapple, onion, carrots, peas TRADITIONAL BEEF: Ground beef, onion,

hard boiled egg, green olives

HONEY BBQ PORK: Pulled pork, bbq sauce

SPICY BEEF: Ground beef, onion, chilly flakes HAM & THREE CHEESE: Ham, Mozzarella,

Monterey Jack, Provolone

### VEGGIE FLAVORS

FUGAZZA: Onion, mozzarella, oregano HUMITA: Sweet Corn, onion, red bell pepper, basil SPINACH RICOTTA: Chopped spinach, ricotta

cheese, onion

THREE CHEESE: Mozzarella,, Monterey Jack,

Provolone

CAPRESE: Tomatoes, Mozzarella, basil

ALL EMPANADAS COME WITH HOMEMADE CHIMICHURRI SAUCE OR ANCHO PEPPER AIOLI \*\*\*EXTRA SAUCE IS \$.50\*\*\*

CHICKEN OR BEEF MILANESA \$9.99

TILAPIA \$9.99

CARNE ASADA \$9.99