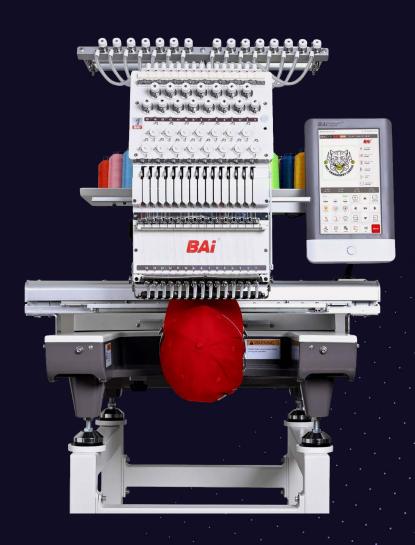

# BAi, The Mirror

#### **Embroidery Machine**

InStitch Cloud Platform Software Included