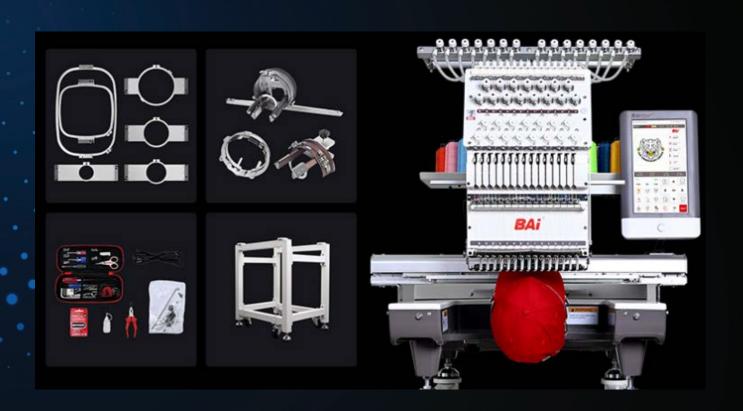

# All you need to get started!

| List of accessories that come with the machine |                                   |       |  |  |
|------------------------------------------------|-----------------------------------|-------|--|--|
| T-SHIRT HOOPS                                  |                                   |       |  |  |
| mom                                            | 90mm [ 9cm, 3.5"]                 | ×2    |  |  |
|                                                | 120mm [12cm,4.7"]                 | ×2    |  |  |
|                                                | 150mm [15cm,5.9"]                 | ×2    |  |  |
|                                                | 200mm [20cm,7.8"]                 | ×2    |  |  |
|                                                | 290×290mm [29cm×29cm,11.4"×11.4"] | ×2    |  |  |
|                                                | 580×360mm [58×36cm,14.2*×22.8*]   | ×1    |  |  |
| CAP ATTACHMENT                                 |                                   |       |  |  |
|                                                | Cap Hoop Station                  | 1 pcs |  |  |
|                                                | Cap Driver                        | 1 pcs |  |  |
| 1                                              | Cap Hoops                         | 2 pcs |  |  |
| FLAT EMBROIDERY                                |                                   |       |  |  |
|                                                | Table                             | ×1    |  |  |
|                                                | Aluminum frame                    | ×1    |  |  |