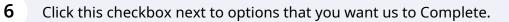

**10** Click the "Type your initials" field.

### **11** Type "Your Initials"

# 12 Click "Apply"