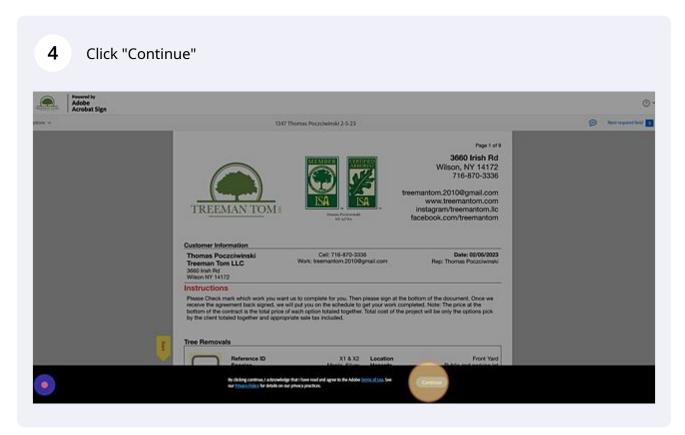

### Click "Review and sign"

Tip! Read through each option to understand the differences in each option.

|                                                                         | 1347 Thomas Poczciwinski 2-5-23                                                                                                  |                                                |                                                          |
|-------------------------------------------------------------------------|----------------------------------------------------------------------------------------------------------------------------------|------------------------------------------------|----------------------------------------------------------|
| Thomas Poczciwinski<br>Treeman Tom LLC<br>3660 Hsh Rd<br>Wison NY 14172 | Cell: 716-870-333<br>Work: treemantom.2010@;                                                                                     |                                                | Date: 02/05/2023<br>Rep: Thomas Poczciwinski             |
| Instructions                                                            |                                                                                                                                  |                                                |                                                          |
|                                                                         | propriate sale tax included.<br>XI & X2<br>Mapie, Silver<br>Standar<br>scludes branches, wood and<br>tump Grinding not Included] | Location<br>Hazards<br>Price before tax & disc | Front Yand<br>Public and parking lot<br>sount \$3,500.00 |
| Reference ID<br>Species<br>Package<br>Description<br>Leave all debris   | X1 & X2<br>Maple, Silver<br>Economy<br>(Stump Grinding not Included)                                                             | Location<br>Hazards<br>Price before tax & disc | Front Yrd<br>Public and Parking Lot<br>sount \$2,500.00  |
| Price Tax not included: Stump Gri                                       | nding - Premium - Group<br>Stump Grinding, removal of extra gr                                                                   | indice lance the hole filled                   | \$1,732.50                                               |
|                                                                         | promite Quantity's removes on grant An                                                                                           | mong leave the note med                        | manyanyany                                               |
| Reference ID                                                            |                                                                                                                                  | $\frown$                                       | 514.52                                                   |