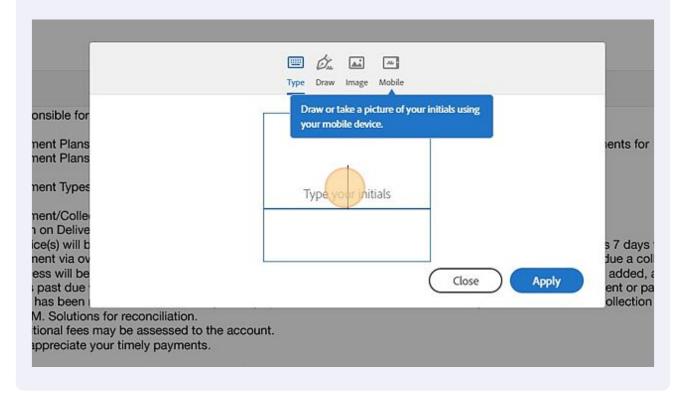

**10** Click the "Type your initials" field.

### **11** Type "Your Initials"

# 12 Click "Apply"