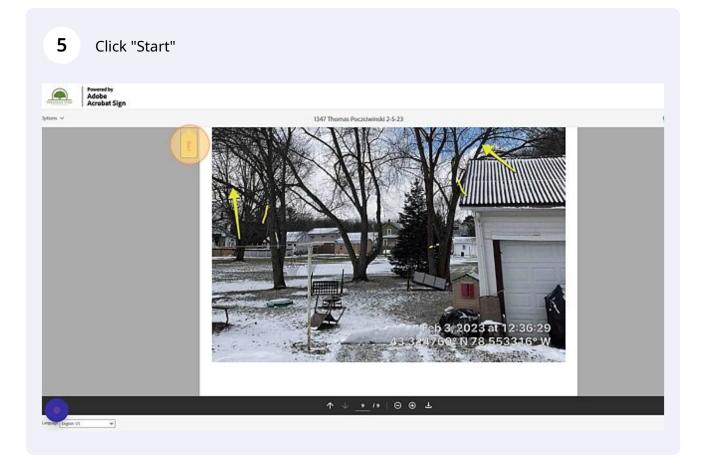

Reference ID can found on photos to ID which tree(s) are part of that option.

Tip! Stump Grinding options: Chose one only! Each option is a different package that includes different services and prices!