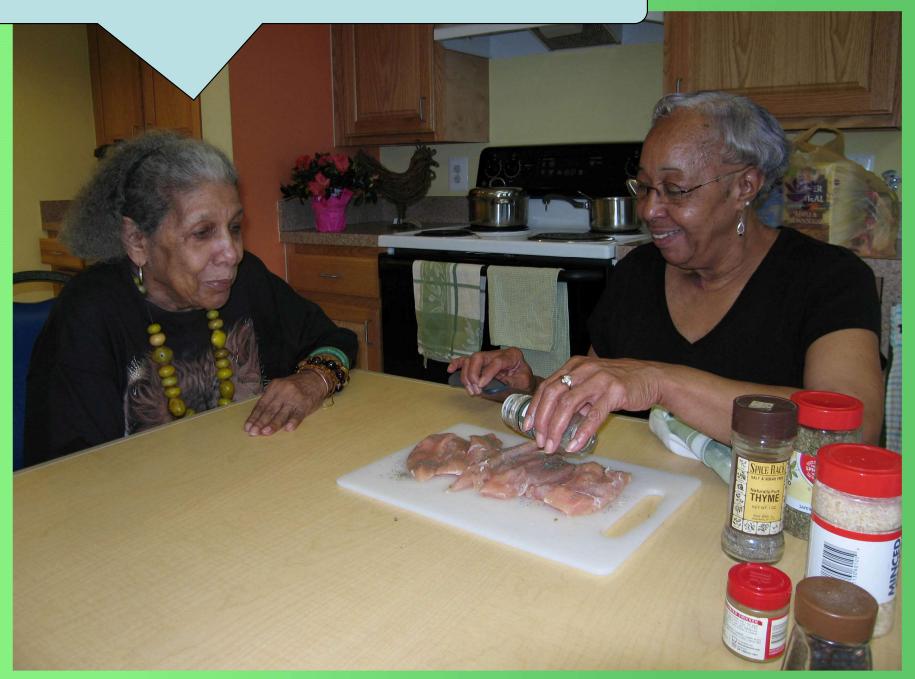

#### It is hard to cook without salt.

# Spices

#### What are you putting on the chicken?

I will help with the green beans. What should I use?

Use black pepper and basil. Add garlic, oregano and onions.

We also need to be careful how we prepare our foods.