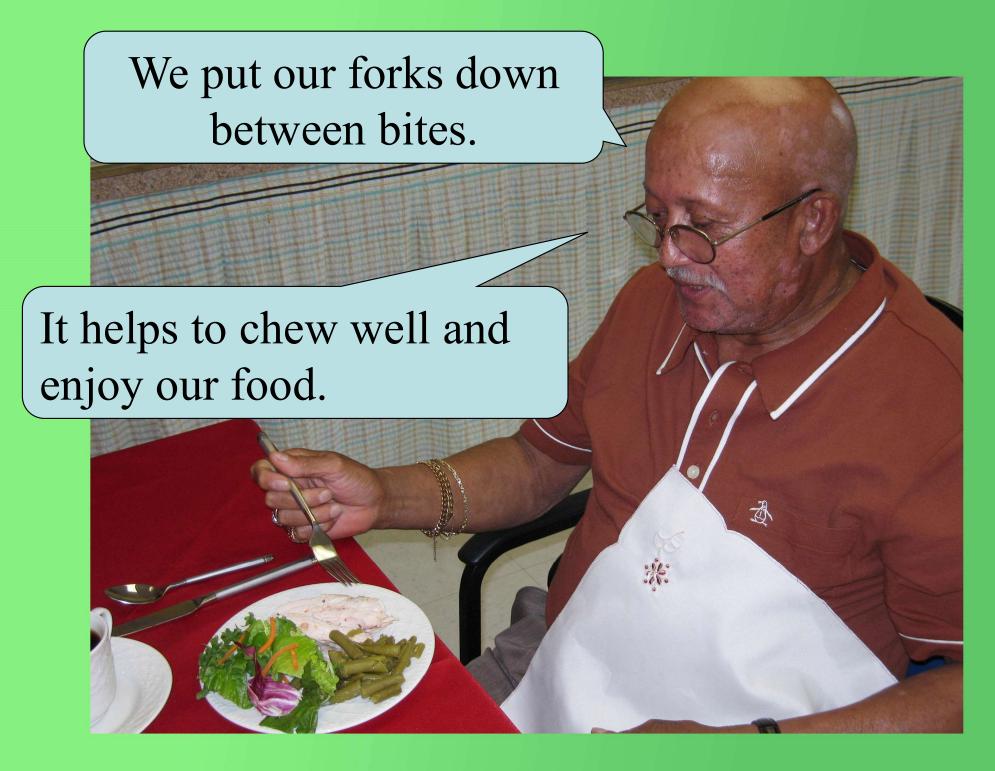

#### What are you putting on the chicken?

I will help with the green beans. What should I use?

Use black pepper and basil. Add garlic, oregano and onions.

We also need to be careful how we prepare our foods.

# When preparing foods

bake, broil and boil, don't fry

don't use lard, salt pork or bacon

use vegetable oil or spray like canola

use low fat salad dressing

Last week I saw a nutritionist on T.V.

She talked about the value of food labels.