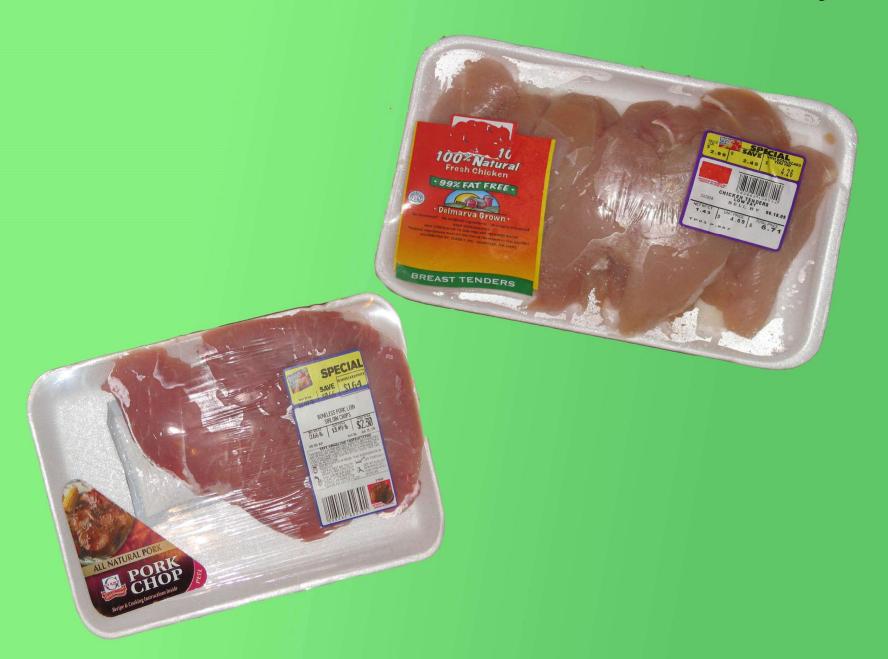

# Eating Right to Control Our Diabetes











It was fun.





Since I have diabetes, I miss eating good foods.





We need to

- Choose well
- •Prepare well
- •Portion well.









# Snacks

potato chips popcorn cookie orange ice cream popsicle



# Snacks

syrup







water

whole milk







skim milk

cheese dip







salsa





# Lean Meats, Chicken and Turkey











#### It is hard to cook without salt.











# Spices





#### What are you putting on the chicken?









I will help with the green beans. What should I use?



Use black pepper and basil. Add garlic, oregano and onions.



We also need to be careful how we prepare our foods.



# When preparing foods



bake, broil and boil, don't fry



don't use lard, salt pork or bacon



use vegetable oil or spray like canola



use low fat salad dressing



Last week I saw a nutritionist on T.V.



She talked about the value of food labels.



When we shop we have to read labels.





### Find serving size and number of servings.



| Amount Per Serving