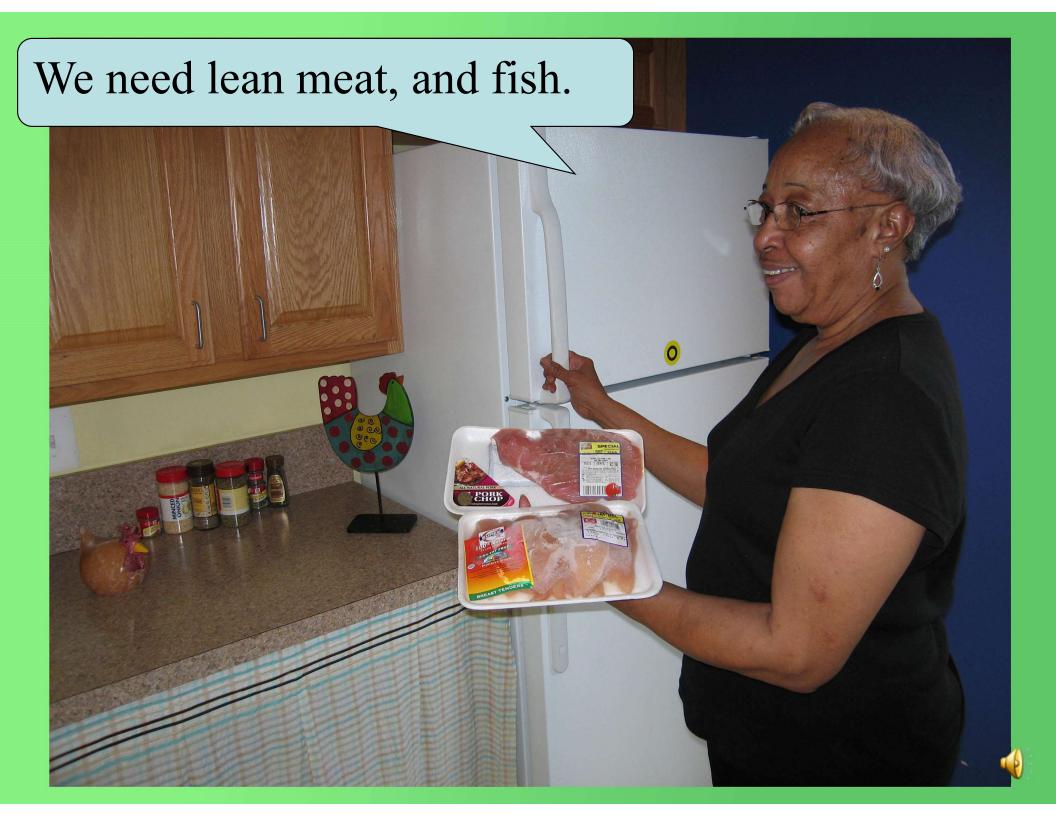

# Eating Right to Control Our Diabetes











It was fun.





Since I have diabetes, I miss eating good foods.





We need to

- Choose well
- •Prepare well
- •Portion well.









# Snacks

potato chips popcorn cookie orange ice cream popsicle



# Snacks

syrup







water

whole milk







skim milk

cheese dip







salsa





# Lean Meats, Chicken and Turkey











#### It is hard to cook without salt.











# Spices





#### What are you putting on the chicken?









I will help with the green beans. What should I use?



Use black pepper and basil. Add garlic, oregano and onions.



We also need to be careful how we prepare our foods.



# When preparing foods



bake, broil and boil, don't fry



don't use lard, salt pork or bacon



use vegetable oil or spray like canola



use low fat salad dressing



Last week I saw a nutritionist on T.V.



She talked about the value of food labels.



When we shop we have to read labels.





### Find serving size and number of servings.



| Amount Per Serving