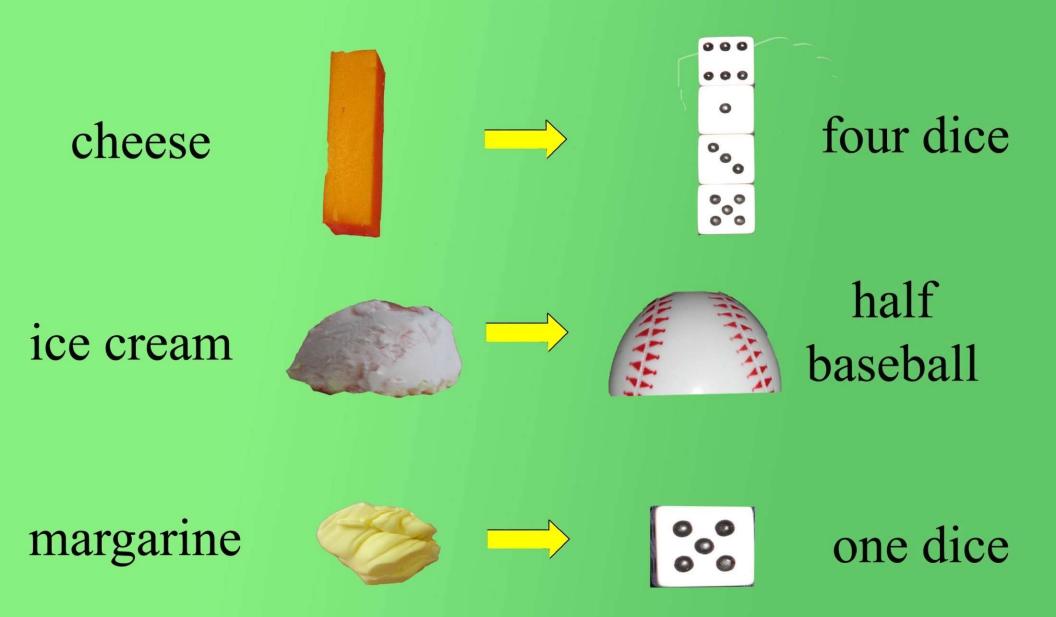

| 25%<br>15%<br>50%<br>25%                      |
| 25%<br>0%<br>50%<br>10%               | 25%<br>15%<br>50%<br>25%<br>25%               |
| 25%<br>0%<br>50%<br>10%<br>25%        | 25%<br>15%<br>50%<br>25%<br>25%<br>35%        |
| 25%<br>0%<br>50%<br>10%<br>25%<br>25% | 25%<br>15%<br>50%<br>25%<br>25%<br>35%<br>25% |
| 25%<br>0%<br>50%<br>10%<br>25%<br>25% |                                               |
|                                       | 8%<br>1%<br>8%                                |









#### It is so interesting.



I know what you are going to say.











#### Picture it?



It helps to remember portions.



#### One Portion



rice, pasta potato







half a baseball



bread cassette cornbread bath soap baseball fruit



baked potato

fist

raisins

large egg









meat and chicken







deck of cards

grilled fish





checkbook

peanut butter







ping-pong ball



# Hi Ann. Smells like my favorite chicken.







Sister, tell Fay how we control what we eat.











We share desserts.

If we eat out, we take half home for a later meal.





Yes it does!



We have our diabetes under control.



## Remember to

- Choose well
- •Prepare well
- Portion well









Project Funded by the Department of Health and Human Services