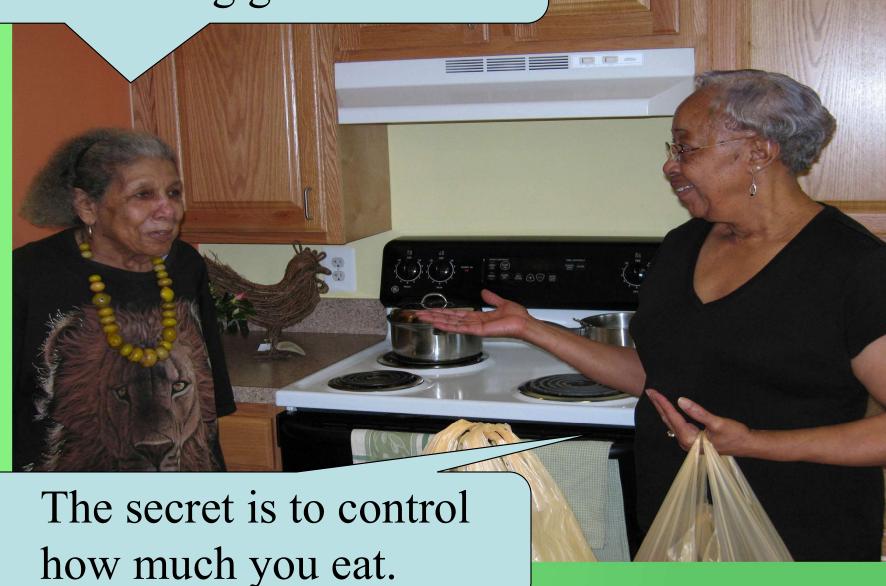

#### It is hard to cook without salt.

#### What are you putting on the chicken?

I will help with the green beans. What should I use?

Use black pepper and basil. Add garlic, oregano and onions.

We also need to be careful how we prepare our foods.