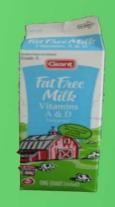

# Eating Right to Control Our Diabetes











It was fun.





Since I have diabetes, I miss eating good foods.





We need to

- Choose well
- •Prepare well
- •Portion well.









# Snacks

potato chips popcorn cookie orange ice cream popsicle



# Snacks

syrup







water

whole milk







skim milk

cheese dip







salsa





# Lean Meats, Chicken and Turkey











#### It is hard to cook without salt.











# Spices





#### What are you putting on the chicken?









I will help with the green beans. What should I use?



Use black pepper and basil. Add garlic, oregano and onions.



We also need to be careful how we prepare our foods.



# When preparing foods



bake, broil and boil, don't fry



don't use lard, salt pork or bacon



use vegetable oil or spray like canola



use low fat salad dressing



Last week I saw a nutritionist on T.V.



She talked about the value of food labels.



When we shop we have to read labels.





### Find serving size and number of servings.



| Amount Per Serving