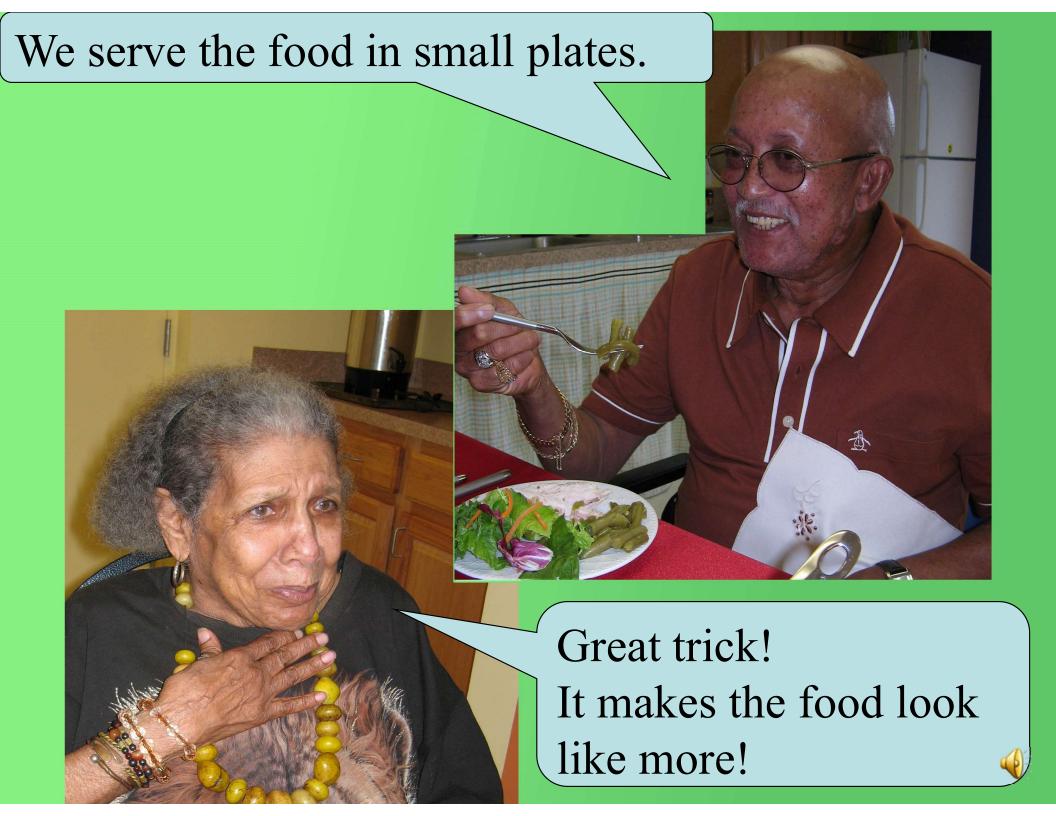

#### What are you putting on the chicken?

I will help with the green beans. What should I use?

Use black pepper and basil. Add garlic, oregano and onions.

We also need to be careful how we prepare our foods.