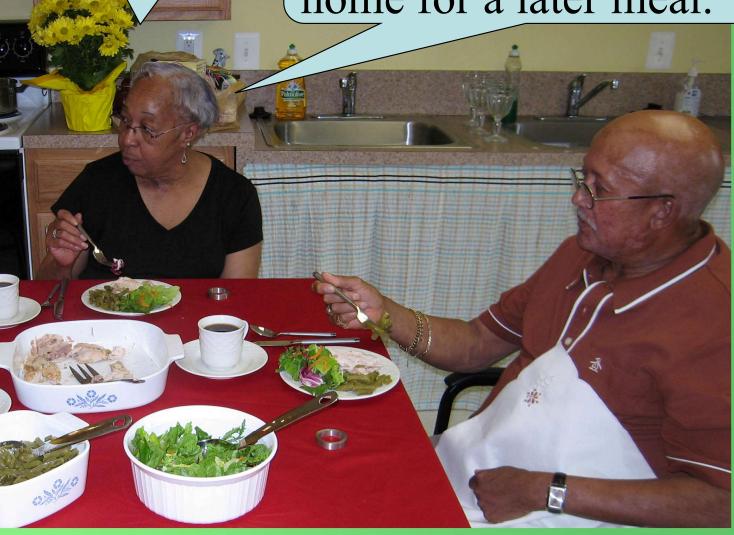

<br>25%<br>25%<br>35%<br>25% |
| 25%<br>0%<br>50%<br>10%<br>25%<br>25% |                                               |
|                                       | 8%<br>1%<br>8%                                |









#### It is so interesting.



I know what you are going to say.











#### Picture it?



It helps to remember portions.



#### One Portion



rice, pasta potato







half a baseball



bread cassette cornbread bath soap baseball fruit



baked potato

fist

raisins

large egg









meat and chicken







deck of cards

grilled fish





checkbook

peanut butter







ping-pong ball



# Hi Ann. Smells like my favorite chicken.







Sister, tell Fay how we control what we eat.











We share desserts.

If we eat out, we take half home for a later meal.





Yes it does!



We have our diabetes under control.



## Remember to

- Choose well
- •Prepare well
- Portion well









Project Funded by the Department of Health and Human Services