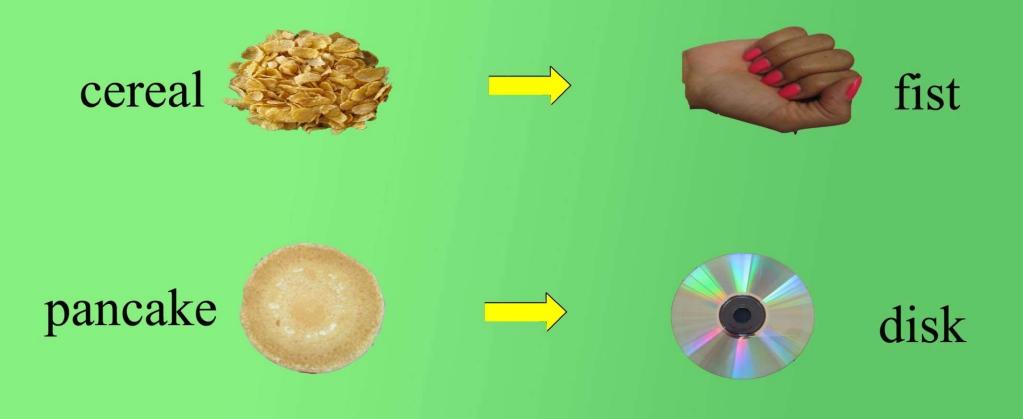

### Find serving size and number of servings.

| Amount Per Serving                                                                                                                                                                                                                                                                                                                                                                                                                                                                                                                                                                                                                                                                                                                                                                                                                                                                                                                                                                                                                                                                                                                                                                                                                                                                                                                                                                                                                                                                                                                                                                                                                                                                                                                                                                                                                                                                                                                                                                                                                                                                                                             |                                                               | Cereal                                               | Cereal with    |
|--------------------------------------------------------------------------------------------------------------------------------------------------------------------------------------------------------------------------------------------------------------------------------------------------------------------------------------------------------------------------------------------------------------------------------------------------------------------------------------------------------------------------------------------------------------------------------------------------------------------------------------------------------------------------------------------------------------------------------------------------------------------------------------------------------------------------------------------------------------------------------------------------------------------------------------------------------------------------------------------------------------------------------------------------------------------------------------------------------------------------------------------------------------------------------------------------------------------------------------------------------------------------------------------------------------------------------------------------------------------------------------------------------------------------------------------------------------------------------------------------------------------------------------------------------------------------------------------------------------------------------------------------------------------------------------------------------------------------------------------------------------------------------------------------------------------------------------------------------------------------------------------------------------------------------------------------------------------------------------------------------------------------------------------------------------------------------------------------------------------------------|---------------------------------------------------------------|------------------------------------------------------|----------------|
| Calories                                                                                                                                                                                                                                                                                                                                                                                                                                                                                                                                                                                                                                                                                                                                                                                                                                                                                                                                                                                                                                                                                                                                                                                                                                                                                                                                                                                                                                                                                                                                                                                                                                                                                                                                                                                                                                                                                                                                                                                                                                                                                                                       |                                                               | 100                                                  | 150            |
| Calories from Fat                                                                                                                                                                                                                                                                                                                                                                                                                                                                                                                                                                                                                                                                                                                                                                                                                                                                                                                                                                                                                                                                                                                                                                                                                                                                                                                                                                                                                                                                                                                                                                                                                                                                                                                                                                                                                                                                                                                                                                                                                                                                                                              |                                                               | 0                                                    |                |
| No. of Concession, Name of Street, or other Designation, Name of Street, or other Designation, Name of Street, or other Designation, Name of Street, Original Property and Name of Stree |                                                               | % Daily \                                            | alue**         |
| Total Fat 0g*                                                                                                                                                                                                                                                                                                                                                                                                                                                                                                                                                                                                                                                                                                                                                                                                                                                                                                                                                                                                                                                                                                                                                                                                                                                                                                                                                                                                                                                                                                                                                                                                                                                                                                                                                                                                                                                                                                                                                                                                                                                                                                                  |                                                               | 0%                                                   | 19             |
| Saturated Fat 0g                                                                                                                                                                                                                                                                                                                                                                                                                                                                                                                                                                                                                                                                                                                                                                                                                                                                                                                                                                                                                                                                                                                                                                                                                                                                                                                                                                                                                                                                                                                                                                                                                                                                                                                                                                                                                                                                                                                                                                                                                                                                                                               |                                                               | 0%                                                   | 19             |
| Trans Fat 0g                                                                                                                                                                                                                                                                                                                                                                                                                                                                                                                                                                                                                                                                                                                                                                                                                                                                                                                                                                                                                                                                                                                                                                                                                                                                                                                                                                                                                                                                                                                                                                                                                                                                                                                                                                                                                                                                                                                                                                                                                                                                                                                   |                                                               |                                                      | 2818           |
| Polyunsaturated Fa                                                                                                                                                                                                                                                                                                                                                                                                                                                                                                                                                                                                                                                                                                                                                                                                                                                                                                                                                                                                                                                                                                                                                                                                                                                                                                                                                                                                                                                                                                                                                                                                                                                                                                                                                                                                                                                                                                                                                                                                                                                                                                             | at Og                                                         | SE PER                                               | -              |
| Monounsaturated I                                                                                                                                                                                                                                                                                                                                                                                                                                                                                                                                                                                                                                                                                                                                                                                                                                                                                                                                                                                                                                                                                                                                                                                                                                                                                                                                                                                                                                                                                                                                                                                                                                                                                                                                                                                                                                                                                                                                                                                                                                                                                                              | -                                                             | 0 1900                                               |                |
| Cholesterol Omg                                                                                                                                                                                                                                                                                                                                                                                                                                                                                                                                                                                                                                                                                                                                                                                                                                                                                                                                                                                                                                                                                                                                                                                                                                                                                                                                                                                                                                                                                                                                                                                                                                                                                                                                                                                                                                                                                                                                                                                                                                                                                                                |                                                               | 0%                                                   | - 19           |
| Sodium 200mg                                                                                                                                                                                                                                                                                                                                                                                                                                                                                                                                                                                                                                                                                                                                                                                                                                                                                                                                                                                                                                                                                                                                                                                                                                                                                                                                                                                                                                                                                                                                                                                                                                                                                                                                                                                                                                                                                                                                                                                                                                                                                                                   |                                                               | 8%                                                   | 11%            |
| Potassium 25mg                                                                                                                                                                                                                                                                                                                                                                                                                                                                                                                                                                                                                                                                                                                                                                                                                                                                                                                                                                                                                                                                                                                                                                                                                                                                                                                                                                                                                                                                                                                                                                                                                                                                                                                                                                                                                                                                                                                                                                                                                                                                                                                 |                                                               | 1%                                                   | 7%             |
| Total Carbohydrat                                                                                                                                                                                                                                                                                                                                                                                                                                                                                                                                                                                                                                                                                                                                                                                                                                                                                                                                                                                                                                                                                                                                                                                                                                                                                                                                                                                                                                                                                                                                                                                                                                                                                                                                                                                                                                                                                                                                                                                                                                                                                                              | te 24g                                                        | 8%                                                   | 10%            |
| Dietary Fiber less th                                                                                                                                                                                                                                                                                                                                                                                                                                                                                                                                                                                                                                                                                                                                                                                                                                                                                                                                                                                                                                                                                                                                                                                                                                                                                                                                                                                                                                                                                                                                                                                                                                                                                                                                                                                                                                                                                                                                                                                                                                                                                                          |                                                               | 3%                                                   | 3%             |
| Sugars 2g                                                                                                                                                                                                                                                                                                                                                                                                                                                                                                                                                                                                                                                                                                                                                                                                                                                                                                                                                                                                                                                                                                                                                                                                                                                                                                                                                                                                                                                                                                                                                                                                                                                                                                                                                                                                                                                                                                                                                                                                                                                                                                                      |                                                               |                                                      |                |
| Other Carbohydrate                                                                                                                                                                                                                                                                                                                                                                                                                                                                                                                                                                                                                                                                                                                                                                                                                                                                                                                                                                                                                                                                                                                                                                                                                                                                                                                                                                                                                                                                                                                                                                                                                                                                                                                                                                                                                                                                                                                                                                                                                                                                                                             | e 22a                                                         |                                                      |                |
| Protein 2g                                                                                                                                                                                                                                                                                                                                                                                                                                                                                                                                                                                                                                                                                                                                                                                                                                                                                                                                                                                                                                                                                                                                                                                                                                                                                                                                                                                                                                                                                                                                                                                                                                                                                                                                                                                                                                                                                                                                                                                                                                                                                                                     |                                                               |                                                      |                |
| Vitamin A                                                                                                                                                                                                                                                                                                                                                                                                                                                                                                                                                                                                                                                                                                                                                                                                                                                                                                                                                                                                                                                                                                                                                                                                                                                                                                                                                                                                                                                                                                                                                                                                                                                                                                                                                                                                                                                                                                                                                                                                                                                                                                                      |                                                               | 15%                                                  | 20%            |
| Vitamin C                                                                                                                                                                                                                                                                                                                                                                                                                                                                                                                                                                                                                                                                                                                                                                                                                                                                                                                                                                                                                                                                                                                                                                                                                                                                                                                                                                                                                                                                                                                                                                                                                                                                                                                                                                                                                                                                                                                                                                                                                                                                                                                      |                                                               | 25%                                                  | 25%            |
| Calcium                                                                                                                                                                                                                                                                                                                                                                                                                                                                                                                                                                                                                                                                                                                                                                                                                                                                                                                                                                                                                                                                                                                                                                                                                                                                                                                                                                                                                                                                                                                                                                                                                                                                                                                                                                                                                                                                                                                                                                                                                                                                                                                        |                                                               | 0%                                                   | 15%            |
| Iron                                                                                                                                                                                                                                                                                                                                                                                                                                                                                                                                                                                                                                                                                                                                                                                                                                                                                                                                                                                                                                                                                                                                                                                                                                                                                                                                                                                                                                                                                                                                                                                                                                                                                                                                                                                                                                                                                                                                                                                                                                                                                                                           |                                                               | 50%                                                  | 50%            |
| Vitamin D                                                                                                                                                                                                                                                                                                                                                                                                                                                                                                                                                                                                                                                                                                                                                                                                                                                                                                                                                                                                                                                                                                                                                                                                                                                                                                                                                                                                                                                                                                                                                                                                                                                                                                                                                                                                                                                                                                                                                                                                                                                                                                                      |                                                               | 10%                                                  | 25%            |
| Thiamin                                                                                                                                                                                                                                                                                                                                                                                                                                                                                                                                                                                                                                                                                                                                                                                                                                                                                                                                                                                                                                                                                                                                                                                                                                                                                                                                                                                                                                                                                                                                                                                                                                                                                                                                                                                                                                                                                                                                                                                                                                                                                                                        |                                                               | 25%                                                  | 25%            |
| Riboflavin                                                                                                                                                                                                                                                                                                                                                                                                                                                                                                                                                                                                                                                                                                                                                                                                                                                                                                                                                                                                                                                                                                                                                                                                                                                                                                                                                                                                                                                                                                                                                                                                                                                                                                                                                                                                                                                                                                                                                                                                                                                                                                                     |                                                               | 25%                                                  | 35%            |
| Niacin                                                                                                                                                                                                                                                                                                                                                                                                                                                                                                                                                                                                                                                                                                                                                                                                                                                                                                                                                                                                                                                                                                                                                                                                                                                                                                                                                                                                                                                                                                                                                                                                                                                                                                                                                                                                                                                                                                                                                                                                                                                                                                                         |                                                               | 25%                                                  | 25%            |
| Vitamin B <sub>6</sub>                                                                                                                                                                                                                                                                                                                                                                                                                                                                                                                                                                                                                                                                                                                                                                                                                                                                                                                                                                                                                                                                                                                                                                                                                                                                                                                                                                                                                                                                                                                                                                                                                                                                                                                                                                                                                                                                                                                                                                                                                                                                                                         |                                                               | 25%                                                  | 25%            |
| Folic Acid                                                                                                                                                                                                                                                                                                                                                                                                                                                                                                                                                                                                                                                                                                                                                                                                                                                                                                                                                                                                                                                                                                                                                                                                                                                                                                                                                                                                                                                                                                                                                                                                                                                                                                                                                                                                                                                                                                                                                                                                                                                                                                                     |                                                               | 25%                                                  | 25%            |
| Vitamin B <sub>12</sub>                                                                                                                                                                                                                                                                                                                                                                                                                                                                                                                                                                                                                                                                                                                                                                                                                                                                                                                                                                                                                                                                                                                                                                                                                                                                                                                                                                                                                                                                                                                                                                                                                                                                                                                                                                                                                                                                                                                                                                                                                                                                                                        |                                                               | 25%                                                  | 35%            |
| *Amount in cereal. One half<br>less than 5mg cholesterol<br>and 4g protein.<br>**Percent Daily Values are be<br>be higher or lower depen                                                                                                                                                                                                                                                                                                                                                                                                                                                                                                                                                                                                                                                                                                                                                                                                                                                                                                                                                                                                                                                                                                                                                                                                                                                                                                                                                                                                                                                                                                                                                                                                                                                                                                                                                                                                                                                                                                                                                                                       | , 65mg sodium, 6g<br>ased on a 2,000 cal<br>ding on your calo | total carbohydra<br>orie diet. Your da<br>rie needs: | ate (6g sugars |
| Total Fat                                                                                                                                                                                                                                                                                                                                                                                                                                                                                                                                                                                                                                                                                                                                                                                                                                                                                                                                                                                                                                                                                                                                                                                                                                                                                                                                                                                                                                                                                                                                                                                                                                                                                                                                                                                                                                                                                                                                                                                                                                                                                                                      | Calories:<br>Less than                                        | 2,000<br>65g                                         | 2,500<br>80g   |
| Sat Fat                                                                                                                                                                                                                                                                                                                                                                                                                                                                                                                                                                                                                                                                                                                                                                                                                                                                                                                                                                                                                                                                                                                                                                                                                                                                                                                                                                                                                                                                                                                                                                                                                                                                                                                                                                                                                                                                                                                                                                                                                                                                                                                        | Less than                                                     | 20g                                                  | 259            |
| Cholesterol                                                                                                                                                                                                                                                                                                                                                                                                                                                                                                                                                                                                                                                                                                                                                                                                                                                                                                                                                                                                                                                                                                                                                                                                                                                                                                                                                                                                                                                                                                                                                                                                                                                                                                                                                                                                                                                                                                                                                                                                                                                                                                                    | Less than                                                     | 300mg                                                | 300mg          |
|                                                                                                                                                                                                                                                                                                                                                                                                                                                                                                                                                                                                                                                                                                                                                                                                                                                                                                                                                                                                                                                                                                                                                                                                                                                                                                                                                                                                                                                                                                                                                                                                                                                                                                                                                                                                                                                                                                                                                                                                                                                                                                                                | Less than                                                     |                                                      | 3,500mg        |
| Total Carbohydrate                                                                                                                                                                                                                                                                                                                                                                                                                                                                                                                                                                                                                                                                                                                                                                                                                                                                                                                                                                                                                                                                                                                                                                                                                                                                                                                                                                                                                                                                                                                                                                                                                                                                                                                                                                                                                                                                                                                                                                                                                                                                                                             |                                                               | 300g                                                 | 375g           |
| Sodium<br>Potassium                                                                                                                                                                                                                                                                                                                                                                                                                                                                                                                                                                                                                                                                                                                                                                                                                                                                                                                                                                                                                                                                                                                                                                                                                                                                                                                                                                                                                                                                                                                                                                                                                                                                                                                                                                                                                                                                                                                                                                                                                                                                                                            | Less than                                                     | 2,400mg<br>3,500mg                                   |                |