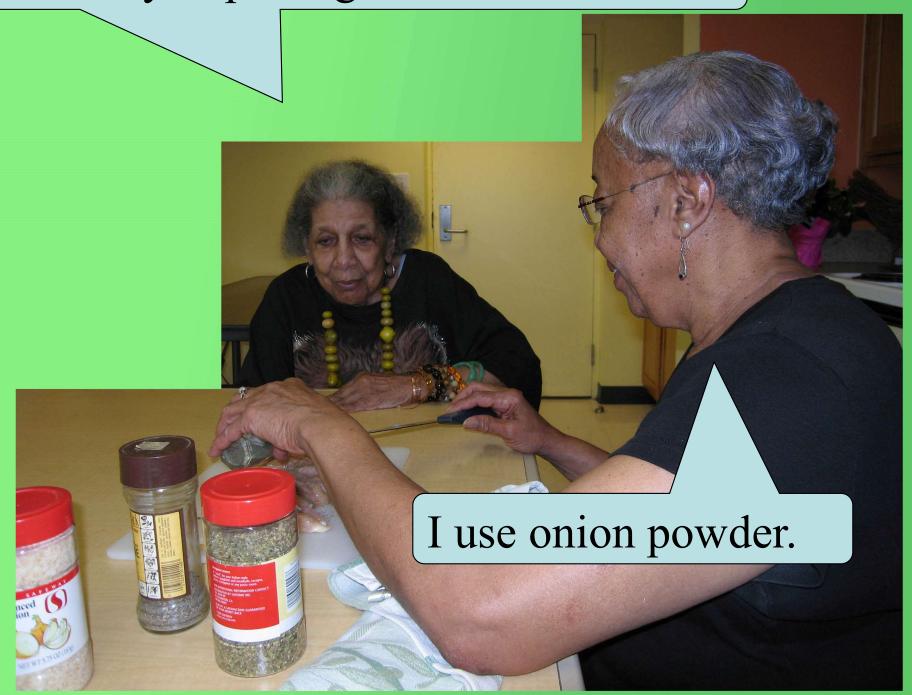

#### What are you putting on the chicken?

I will help with the green beans. What should I use?

Use black pepper and basil. Add garlic, oregano and onions.

We also need to be careful how we prepare our foods.