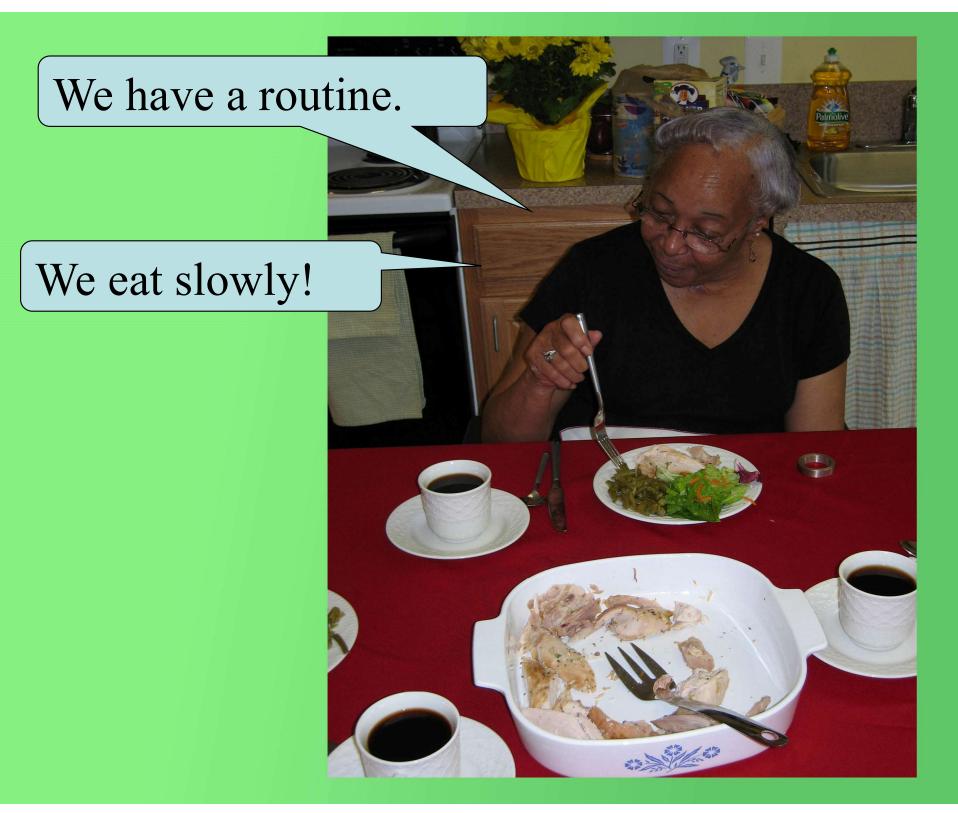

# Eating Right to Control Our Diabetes

It was fun.

Since I have diabetes, I miss eating good foods.

We need to

- Choose well
- •Prepare well
- •Portion well.