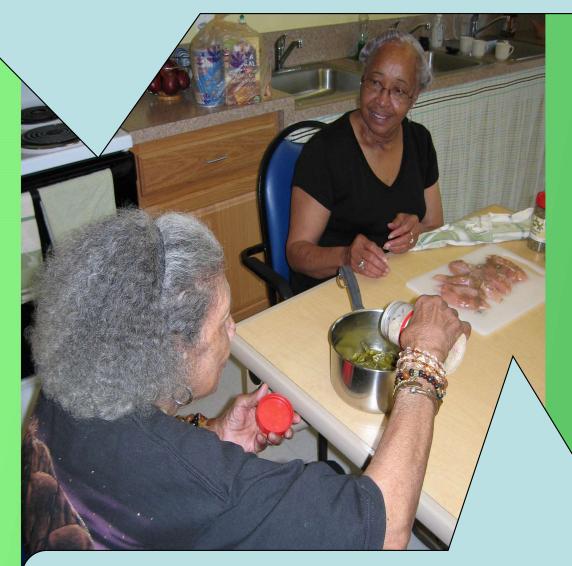

#### What are you putting on the chicken?

I will help with the green beans. What should I use?

Use black pepper and basil. Add garlic, oregano and onions.

We also need to be careful how we prepare our foods.