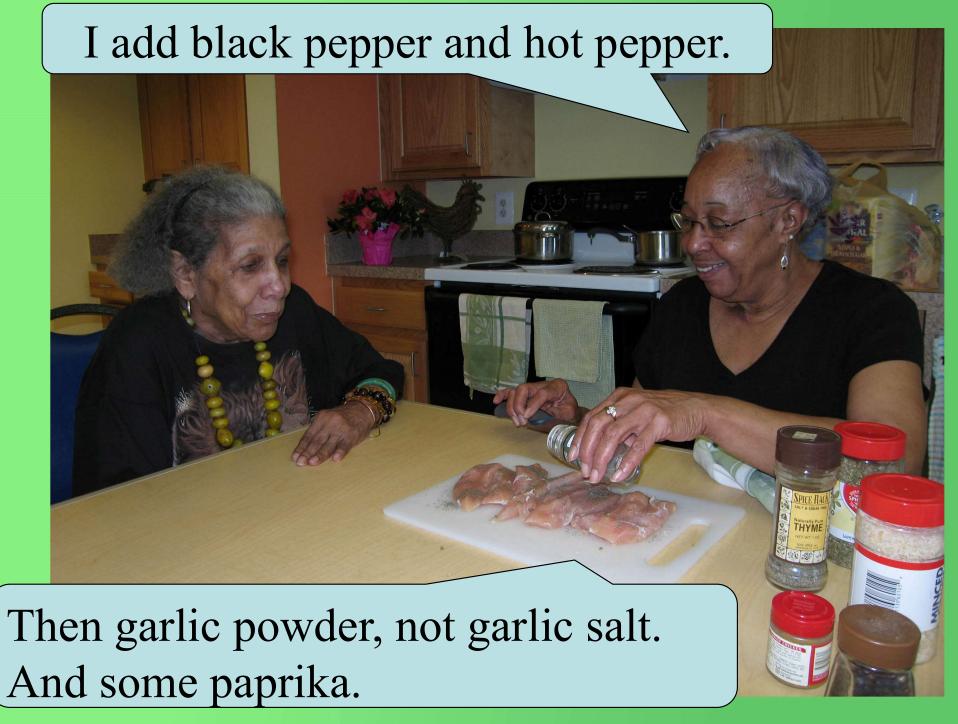

#### What are you putting on the chicken?

I will help with the green beans. What should I use?

Use black pepper and basil. Add garlic, oregano and onions.

We also need to be careful how we prepare our foods.