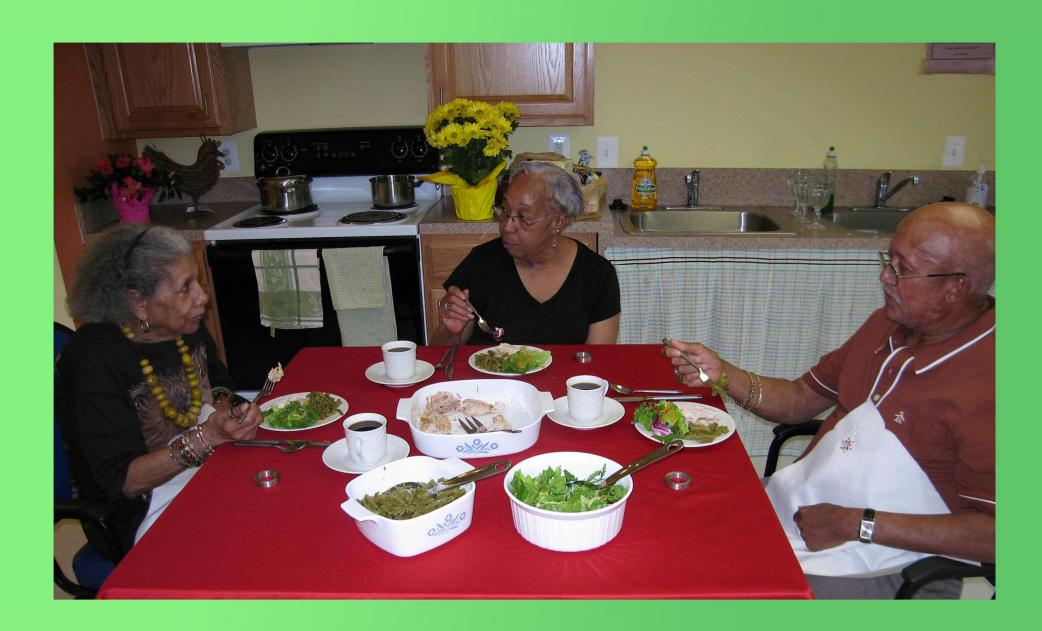

| 8%<br>1%<br>8%                                |









#### It is so interesting.



I know what you are going to say.











#### Picture it?



It helps to remember portions.



#### One Portion



rice, pasta potato







half a baseball



bread cassette cornbread bath soap baseball fruit



baked potato

fist

raisins

large egg









meat and chicken







deck of cards

grilled fish





checkbook

peanut butter







ping-pong ball



# Hi Ann. Smells like my favorite chicken.







Sister, tell Fay how we control what we eat.











We share desserts.

If we eat out, we take half home for a later meal.





Yes it does!



We have our diabetes under control.



## Remember to

- Choose well
- •Prepare well
- Portion well









Project Funded by the Department of Health and Human Services