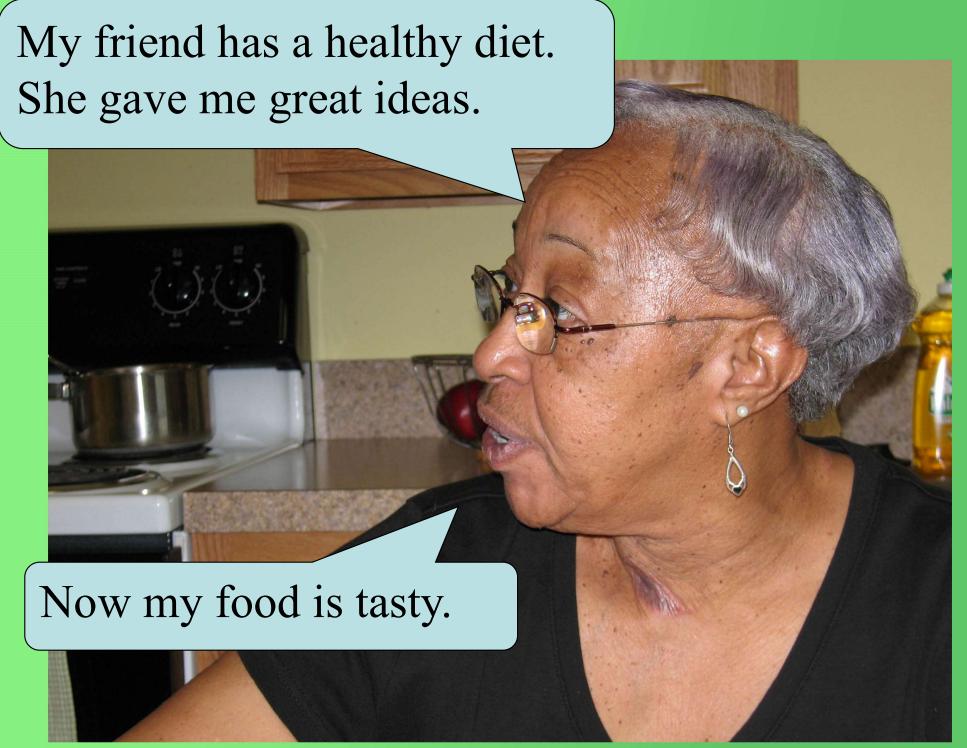

# Eating Right to Control Our Diabetes











It was fun.





Since I have diabetes, I miss eating good foods.





We need to

- Choose well
- •Prepare well
- •Portion well.









# Snacks

potato chips popcorn cookie orange ice cream popsicle



# Snacks

syrup







water

whole milk







skim milk

cheese dip







salsa





# Lean Meats, Chicken and Turkey











#### It is hard to cook without salt.











# Spices





#### What are you putting on the chicken?









I will help with the green beans. What should I use?



Use black pepper and basil. Add garlic, oregano and onions.



We also need to be careful how we prepare our foods.



# When preparing foods



bake, broil and boil, don't fry



don't use lard, salt pork or bacon



use vegetable oil or spray like canola



use low fat salad dressing



Last week I saw a nutritionist on T.V.



She talked about the value of food labels.



When we shop we have to read labels.





### Find serving size and number of servings.



| Amount Per Serving