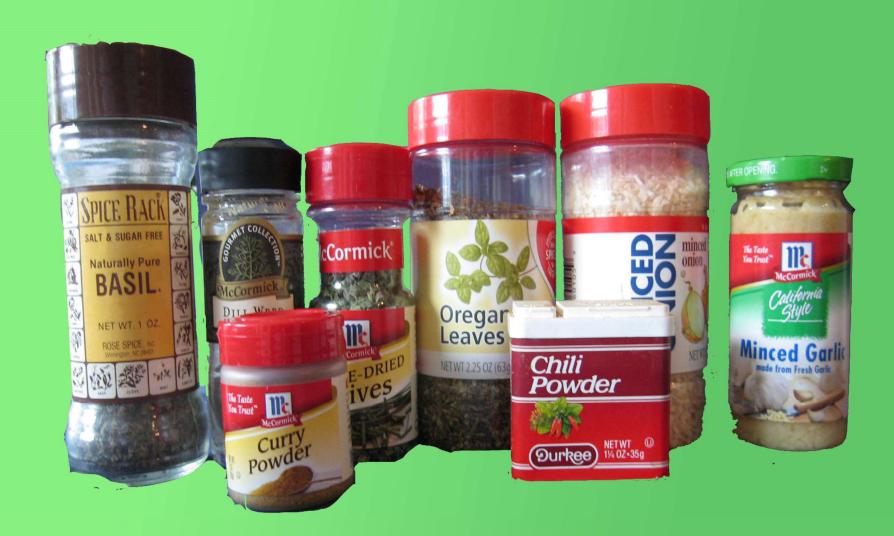

# Spices

#### What are you putting on the chicken?

I will help with the green beans. What should I use?

Use black pepper and basil. Add garlic, oregano and onions.

We also need to be careful how we prepare our foods.