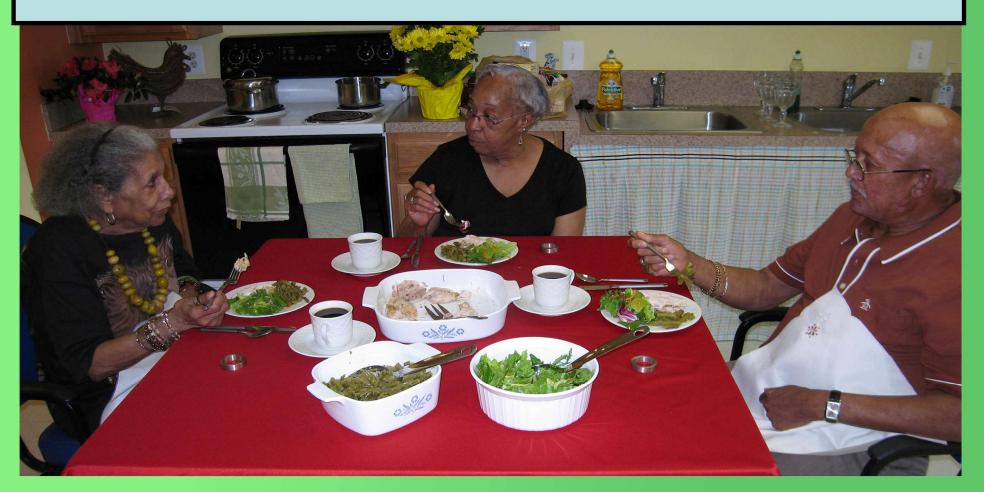

# Eating Right to Control Our Diabetes

It was fun.

Since I have diabetes, I miss eating good foods.

We need to

- Choose well
- •Prepare well
- •Portion well.

#### What are you putting on the chicken?

I will help with the green beans. What should I use?

Use black pepper and basil. Add garlic, oregano and onions.

We also need to be careful how we prepare our foods.

# When preparing foods

bake, broil and boil, don't fry

don't use lard, salt pork or bacon

use vegetable oil or spray like canola

use low fat salad dressing

Last week I saw a nutritionist on T.V.

She talked about the value of food labels.