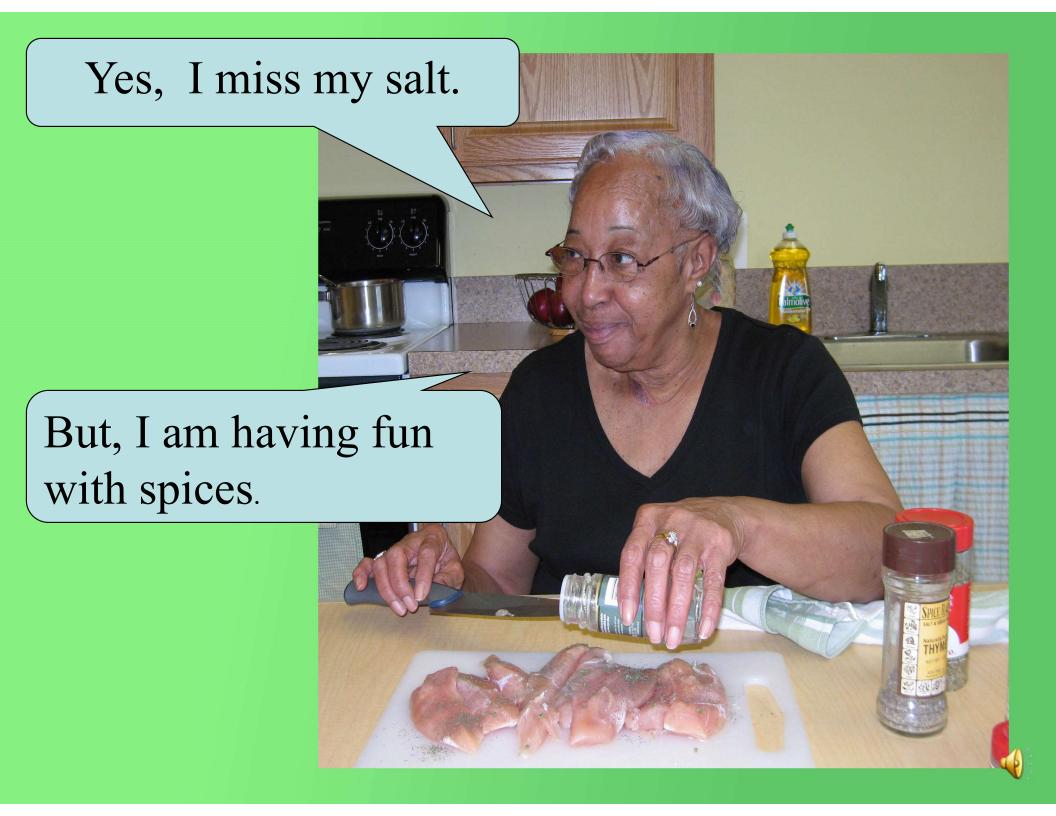

# Eating Right to Control Our Diabetes











It was fun.





Since I have diabetes, I miss eating good foods.





We need to

- Choose well
- •Prepare well
- •Portion well.









# Snacks

potato chips popcorn cookie orange ice cream popsicle



# Snacks

syrup







water

whole milk







skim milk

cheese dip







salsa





# Lean Meats, Chicken and Turkey











#### It is hard to cook without salt.











# Spices





#### What are you putting on the chicken?









I will help with the green beans. What should I use?



Use black pepper and basil. Add garlic, oregano and onions.



We also need to be careful how we prepare our foods.



# When preparing foods



bake, broil and boil, don't fry



don't use lard, salt pork or bacon



use vegetable oil or spray like canola



use low fat salad dressing



Last week I saw a nutritionist on T.V.



She talked about the value of food labels.



When we shop we have to read labels.





### Find serving size and number of servings.



| Amount Per Serving