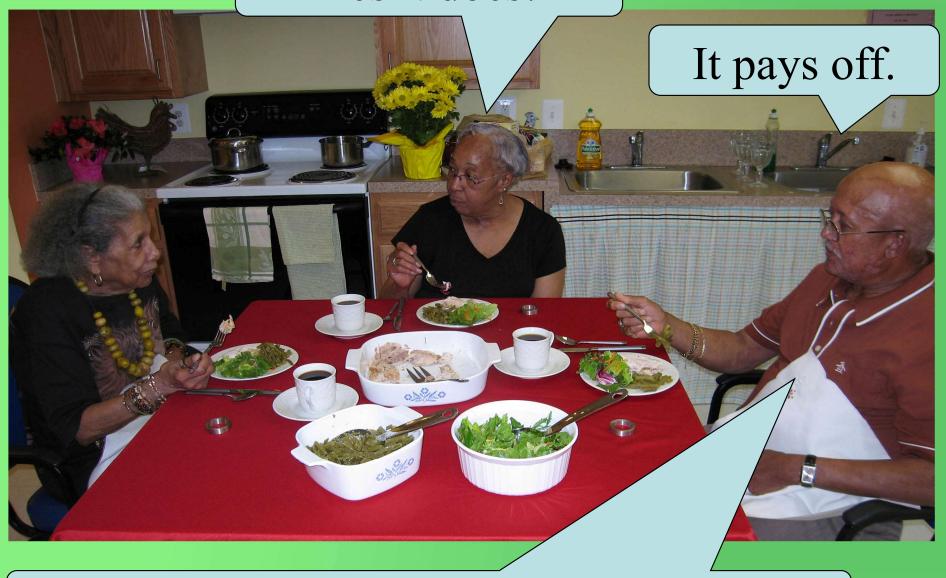

35%<br>25% |
| 25%<br>0%<br>50%<br>10%<br>25%<br>25% |                                               |
|                                       | 8%<br>1%<br>8%                                |









#### It is so interesting.



I know what you are going to say.











#### Picture it?



It helps to remember portions.



#### One Portion



rice, pasta potato







half a baseball



bread cassette cornbread bath soap baseball fruit



baked potato

fist

raisins

large egg









meat and chicken







deck of cards

grilled fish





checkbook

peanut butter







ping-pong ball



# Hi Ann. Smells like my favorite chicken.







Sister, tell Fay how we control what we eat.











We share desserts.

If we eat out, we take half home for a later meal.





Yes it does!



We have our diabetes under control.



## Remember to

- Choose well
- •Prepare well
- Portion well









Project Funded by the Department of Health and Human Services