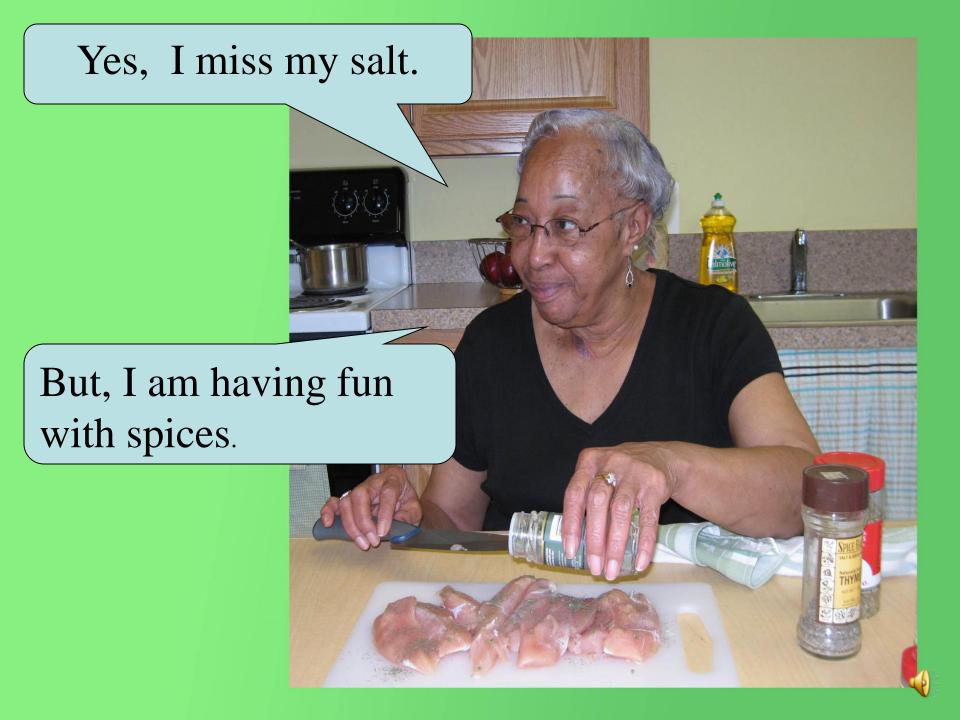

# Eating Right to Control Our Diabetes









Thank you for coming with me.

It was fun.





Since I have diabetes, I miss eating good foods.





We need to

- Choose well
- •Prepare well
- Portion well.









#### Snacks

potato chips cookie orange popsicle ice cream



#### Snacks

syrup







water

whole milk







skim milk

cheese dip







salsa





#### Lean Meats, Chicken and Turkey











#### It is hard to cook without salt.











## Spices





#### What are you putting on the chicken?









I will help with the green beans. What should I use?



Use black pepper and basil. Add garlic, oregano and onions.



We also need to be careful how we prepare our foods.



### When preparing foods



bake, broil and boil, don't fry



don't use lard, salt pork or bacon



use vegetable oil or spray like canola



use low fat salad dressing



#### Last week I saw a nutritionist on T.V.



She talked about the value of food labels.



#### When we shop we have to read labels.





#### Find serving size and number of servings.



| Amount Per Serving                                                                                                                                                       | c