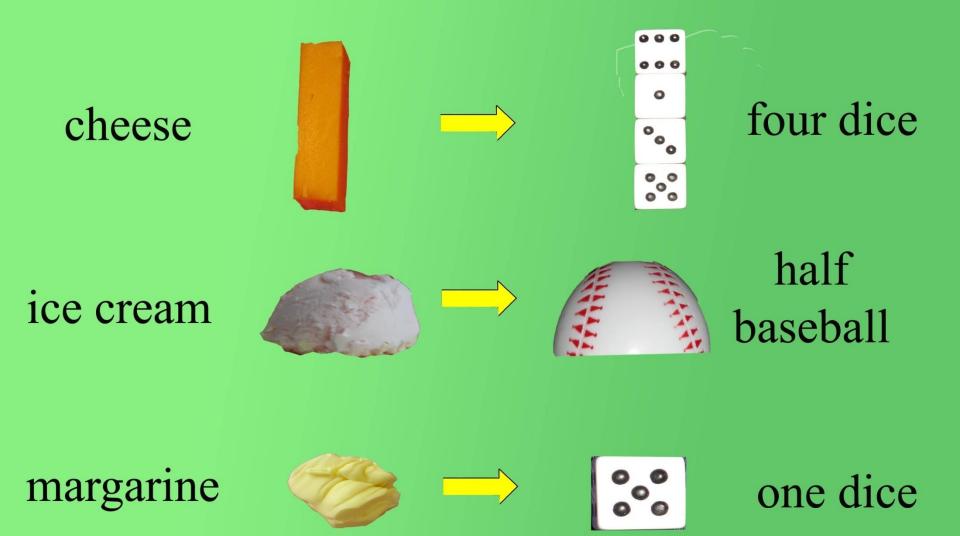

# Eating Right to Control Our Diabetes

Thank you for coming with me.

It was fun.

Since I have diabetes, I miss eating good foods.

We need to

- Choose well
- •Prepare well
- Portion well.