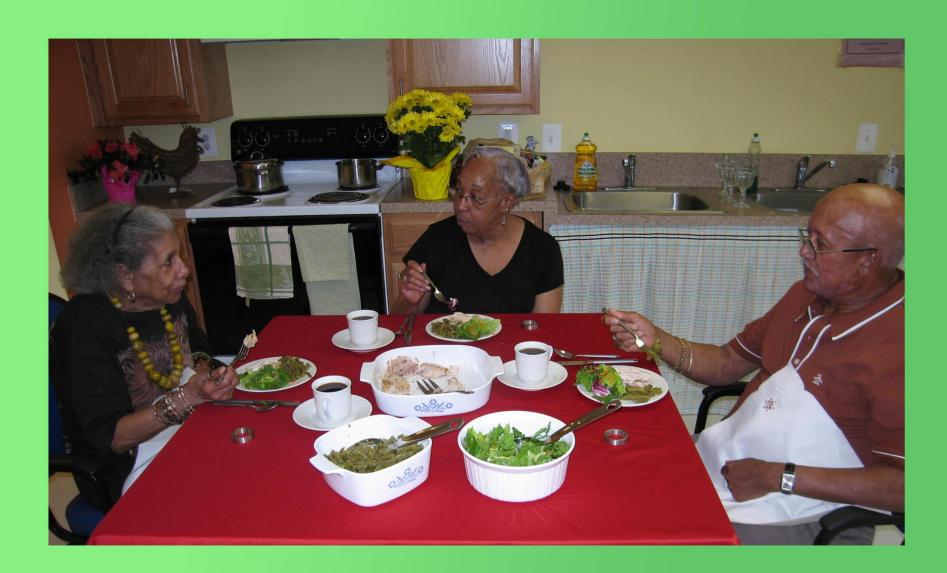

# Eating Right to Control Our Diabetes

Thank you for coming with me.

It was fun.

Since I have diabetes, I miss eating good foods.

We need to

- Choose well
- •Prepare well
- Portion well.

#### What are you putting on the chicken?

I will help with the green beans. What should I use?

Use black pepper and basil. Add garlic, oregano and onions.

We also need to be careful how we prepare our foods.

### When preparing foods

bake, broil and boil, don't fry

don't use lard, salt pork or bacon

use vegetable oil or spray like canola

use low fat salad dressing