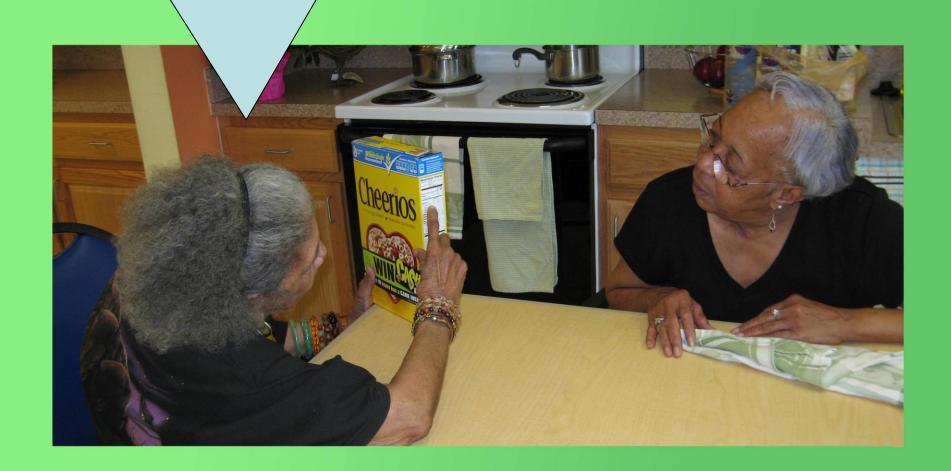

#### Last week I saw a nutritionist on T.V.

She talked about the value of food labels.

#### When we shop we have to read labels.