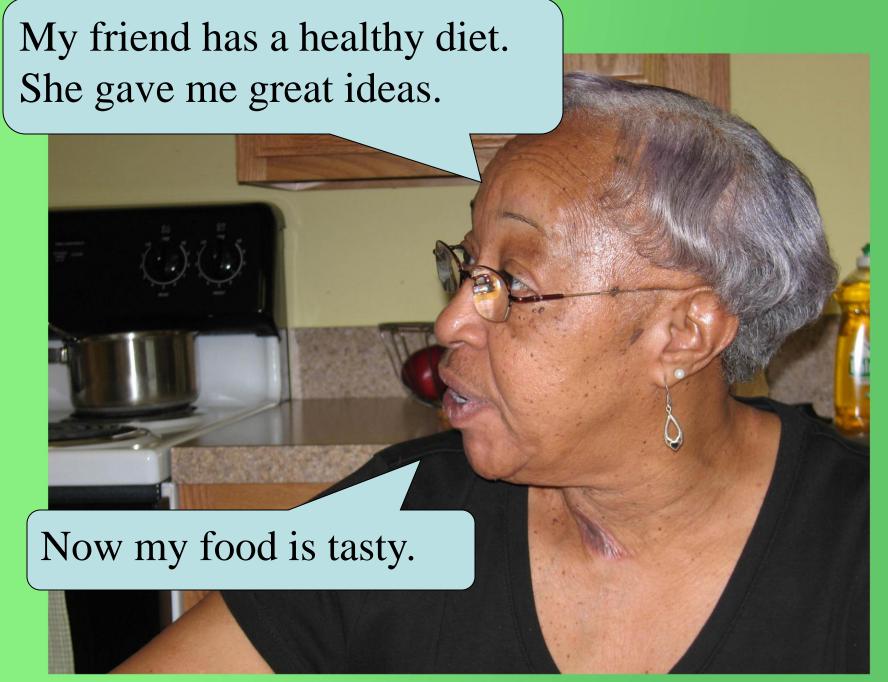

# Eating Right to Control Our Diabetes









Thank you for coming with me.

It was fun.





Since I have diabetes, I miss eating good foods.





We need to

- Choose well
- •Prepare well
- Portion well.









#### Snacks

potato chips cookie orange popsicle ice cream



#### Snacks

syrup







water

whole milk







skim milk

cheese dip







salsa





#### Lean Meats, Chicken and Turkey











#### It is hard to cook without salt.











## Spices





#### What are you putting on the chicken?









I will help with the green beans. What should I use?



Use black pepper and basil. Add garlic, oregano and onions.



We also need to be careful how we prepare our foods.



### When preparing foods



bake, broil and boil, don't fry



don't use lard, salt pork or bacon



use vegetable oil or spray like canola



use low fat salad dressing



#### Last week I saw a nutritionist on T.V.



She talked about the value of food labels.



#### When we shop we have to read labels.





#### Find serving size and number of servings.



| Amount Per Serving                                                                                                                                                       | c