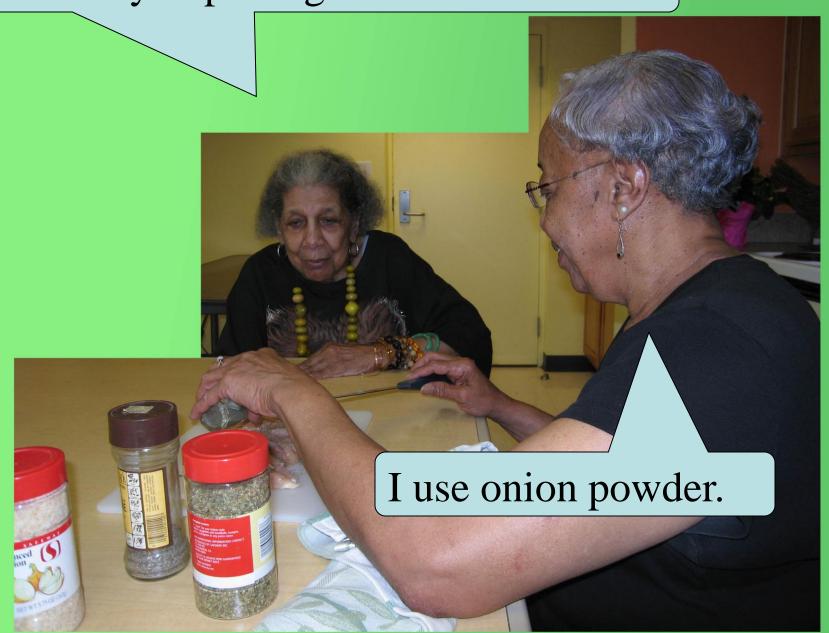

#### What are you putting on the chicken?

I will help with the green beans. What should I use?

Use black pepper and basil. Add garlic, oregano and onions.

We also need to be careful how we prepare our foods.