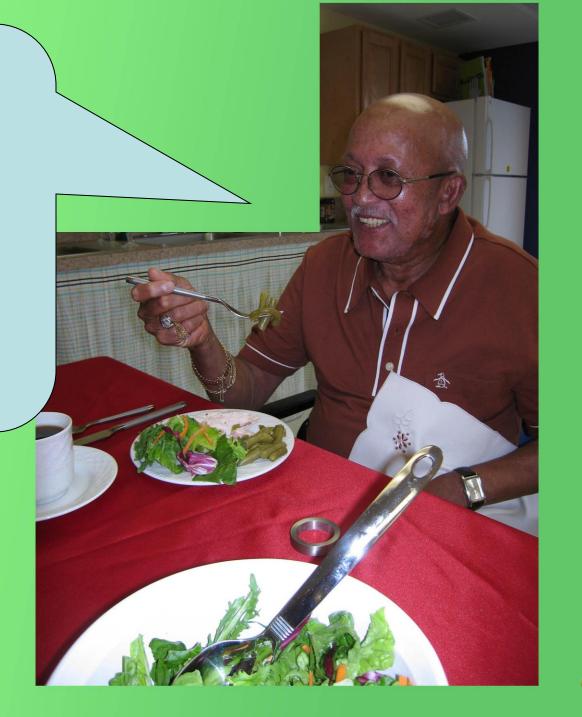

# Eating Right to Control Our Diabetes

Thank you for coming with me.

It was fun.

Since I have diabetes, I miss eating good foods.

We need to

- Choose well
- •Prepare well
- Portion well.

#### What are you putting on the chicken?

I will help with the green beans. What should I use?

Use black pepper and basil. Add garlic, oregano and onions.

We also need to be careful how we prepare our foods.

### When preparing foods

bake, broil and boil, don't fry

don't use lard, salt pork or bacon

use vegetable oil or spray like canola

use low fat salad dressing