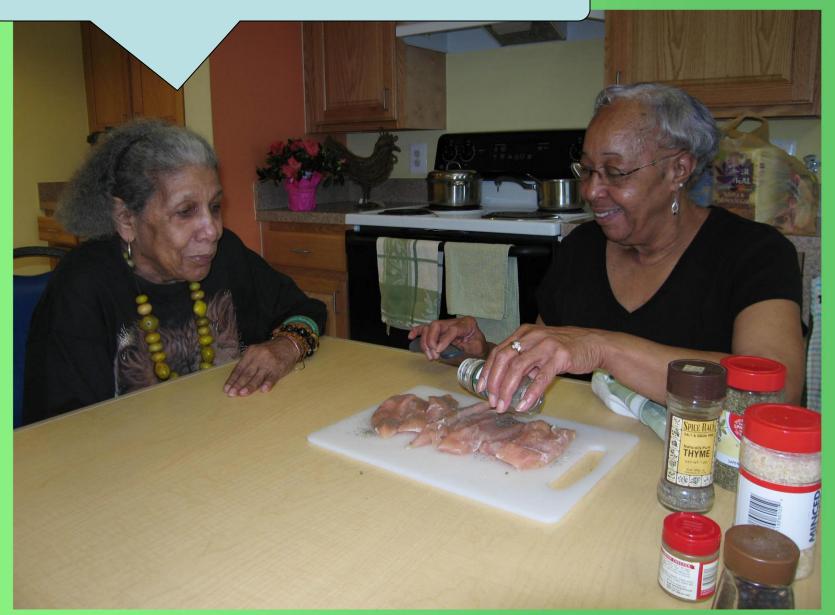

#### What are you putting on the chicken?

I will help with the green beans. What should I use?

Use black pepper and basil. Add garlic, oregano and onions.

We also need to be careful how we prepare our foods.