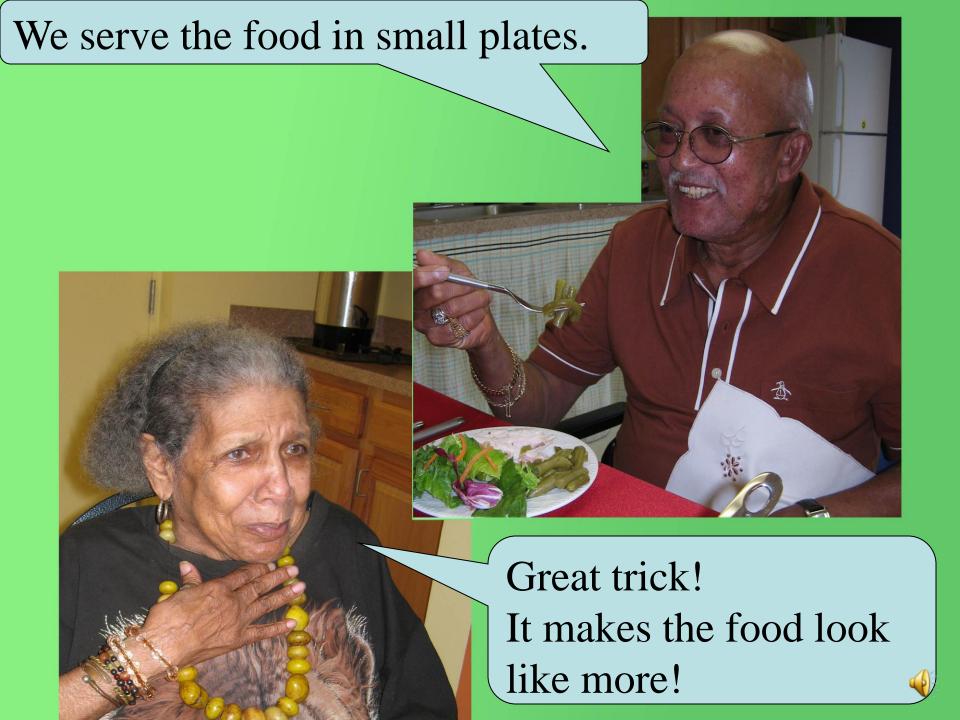

| Less than<br>Less than              | 20g<br>300mg                        | 25g<br>300mg                      |  |  |









#### It is so interesting.





I know what you are going to say.





#### We must picture portions in our minds.





#### Picture it?



It helps to remember portions.



#### One Portion





rice, pasta potato half a baseball



cassette bread cornbread bath soap baseball fruit



baked potato

fist

raisins

large egg









meat and chicken







deck of cards

grilled fish





checkbook

peanut butter







ping-pong ball



# Hi Ann. Smells like my favorite chicken.







Sister, tell Fay how we control what we eat.











We share desserts.

If we eat out, we take half home for a later meal.







Yes it does!



We have our diabetes under control.



## Remember to

- Choose well
- •Prepare well
- Portion well









Project Funded by the Department of Health and Human Services