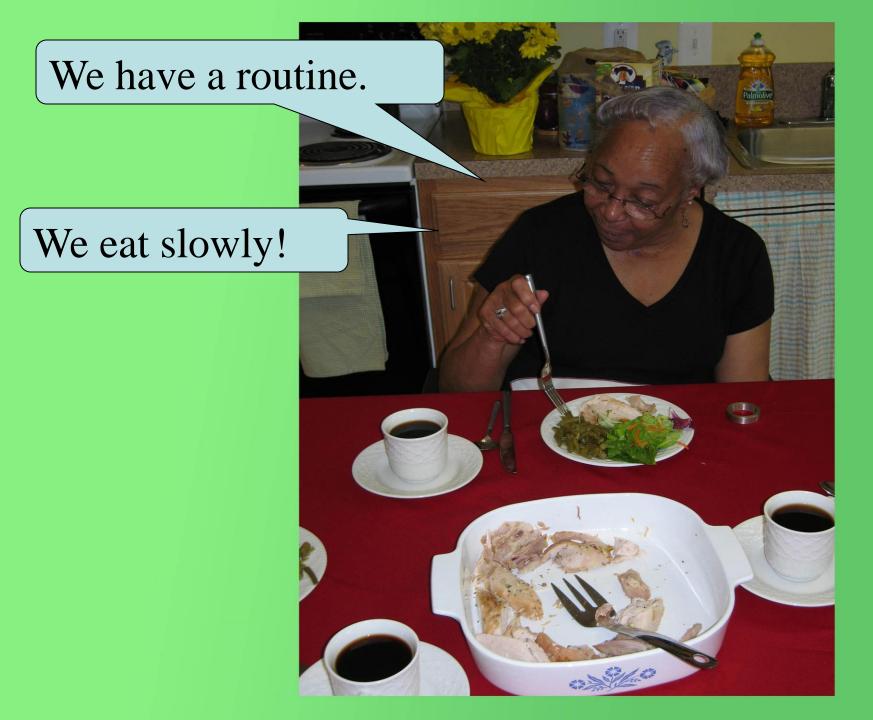

|
| Sat Fat<br>Cholesterol                                                                                                         | Less than<br>Less than              | 20g<br>300mg                        | 25g<br>300mg                      |  |  |









#### It is so interesting.





I know what you are going to say.





#### We must picture portions in our minds.





#### Picture it?



It helps to remember portions.



#### One Portion





rice, pasta potato half a baseball



cassette bread cornbread bath soap baseball fruit



baked potato

fist

raisins

large egg









meat and chicken







deck of cards

grilled fish





checkbook

peanut butter







ping-pong ball



# Hi Ann. Smells like my favorite chicken.







Sister, tell Fay how we control what we eat.











We share desserts.

If we eat out, we take half home for a later meal.







Yes it does!



We have our diabetes under control.



## Remember to

- Choose well
- •Prepare well
- Portion well









Project Funded by the Department of Health and Human Services