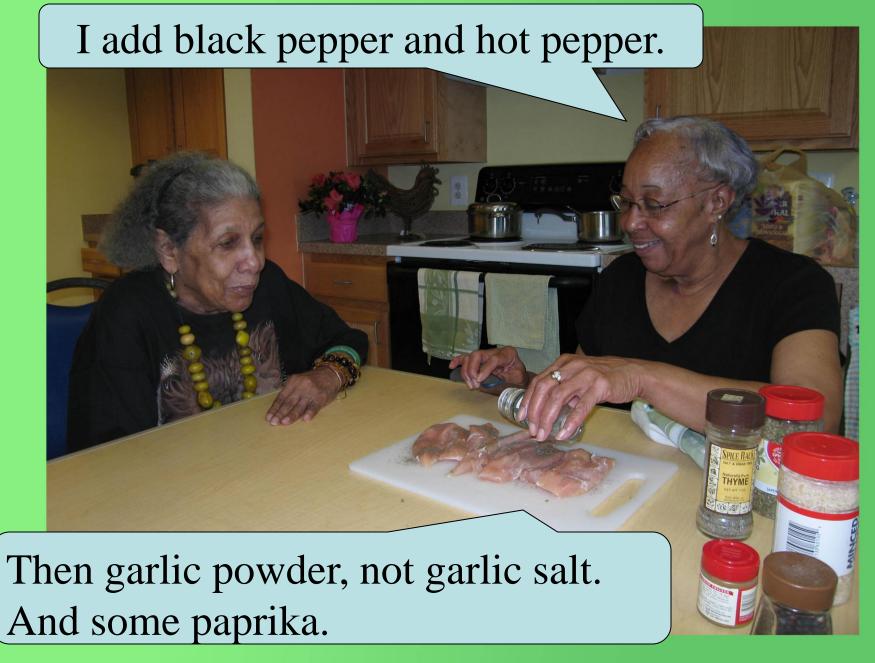

## Spices

#### What are you putting on the chicken?

I will help with the green beans. What should I use?

Use black pepper and basil. Add garlic, oregano and onions.

We also need to be careful how we prepare our foods.