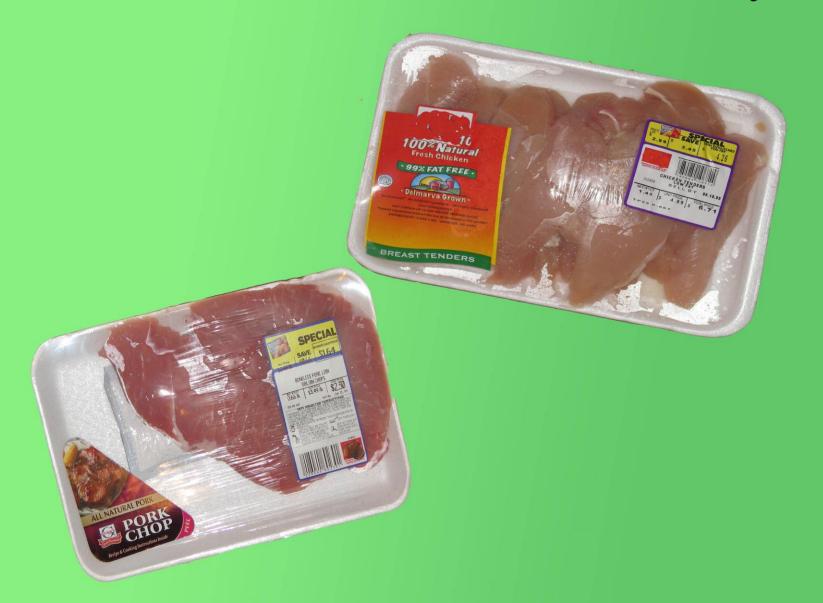

# Eating Right to Control Our Diabetes









Thank you for coming with me.

It was fun.





Since I have diabetes, I miss eating good foods.





We need to

- Choose well
- •Prepare well
- Portion well.









#### Snacks

potato chips cookie orange popsicle ice cream



#### Snacks

syrup







water

whole milk







skim milk

cheese dip







salsa





#### Lean Meats, Chicken and Turkey











#### It is hard to cook without salt.











## Spices





#### What are you putting on the chicken?









I will help with the green beans. What should I use?



Use black pepper and basil. Add garlic, oregano and onions.



We also need to be careful how we prepare our foods.



### When preparing foods



bake, broil and boil, don't fry



don't use lard, salt pork or bacon



use vegetable oil or spray like canola



use low fat salad dressing



#### Last week I saw a nutritionist on T.V.



She talked about the value of food labels.



#### When we shop we have to read labels.





#### Find serving size and number of servings.



| Amount Per Serving