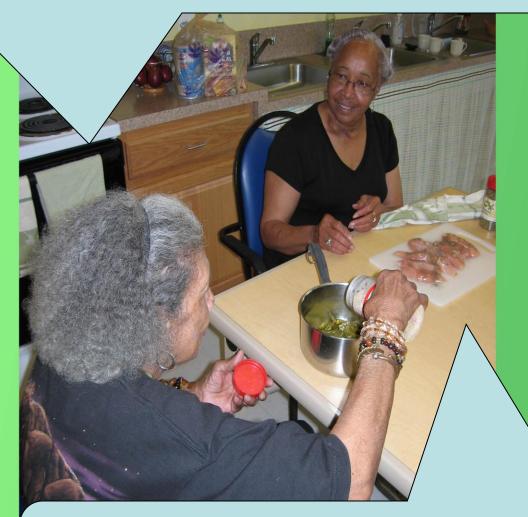

#### What are you putting on the chicken?

I will help with the green beans. What should I use?

Use black pepper and basil. Add garlic, oregano and onions.

We also need to be careful how we prepare our foods.

### When preparing foods

bake, broil and boil, don't fry

don't use lard, salt pork or bacon

use vegetable oil or spray like canola

use low fat salad dressing