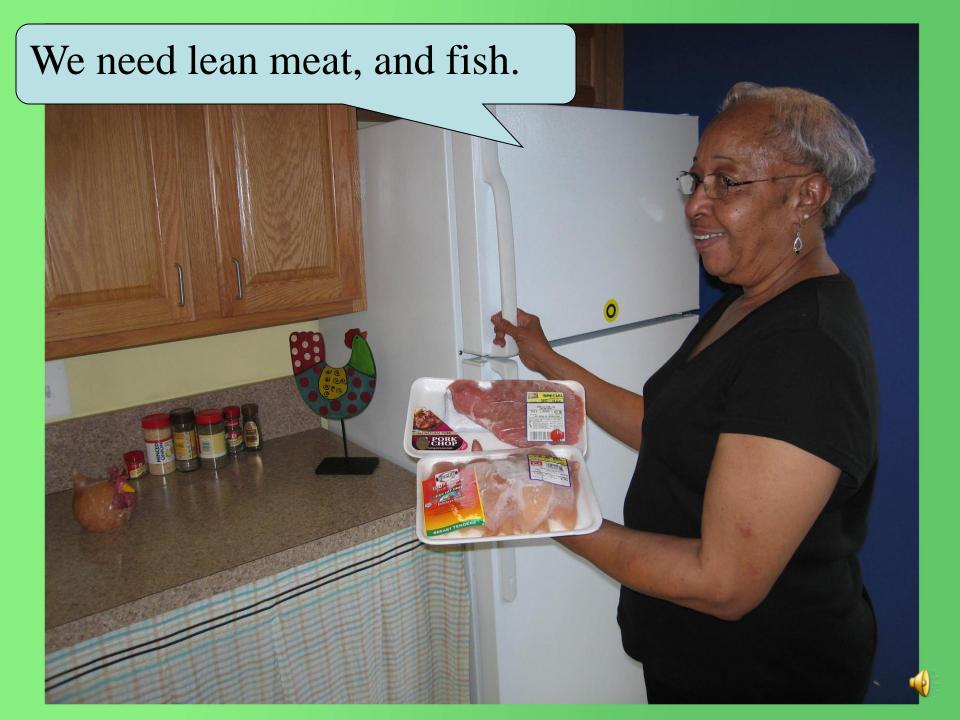

# Eating Right to Control Our Diabetes









Thank you for coming with me.

It was fun.





Since I have diabetes, I miss eating good foods.





We need to

- Choose well
- •Prepare well
- Portion well.









#### Snacks

potato chips cookie orange popsicle ice cream



#### Snacks

syrup







water

whole milk







skim milk

cheese dip







salsa





#### Lean Meats, Chicken and Turkey











#### It is hard to cook without salt.











## Spices





#### What are you putting on the chicken?









I will help with the green beans. What should I use?



Use black pepper and basil. Add garlic, oregano and onions.



We also need to be careful how we prepare our foods.



### When preparing foods



bake, broil and boil, don't fry



don't use lard, salt pork or bacon



use vegetable oil or spray like canola



use low fat salad dressing



#### Last week I saw a nutritionist on T.V.



She talked about the value of food labels.



#### When we shop we have to read labels.





#### Find serving size and number of servings.



| Amount Per Serving