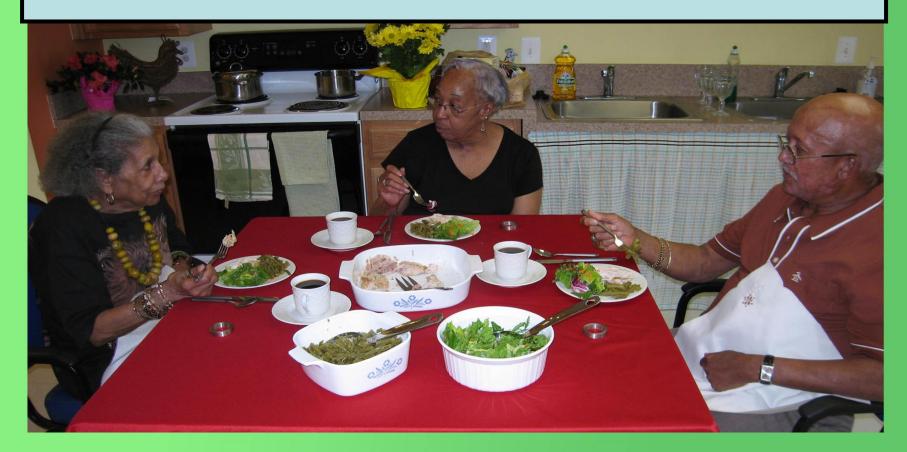

# Eating Right to Control Our Diabetes

Thank you for coming with me.

It was fun.

Since I have diabetes, I miss eating good foods.

We need to

- Choose well
- •Prepare well
- Portion well.