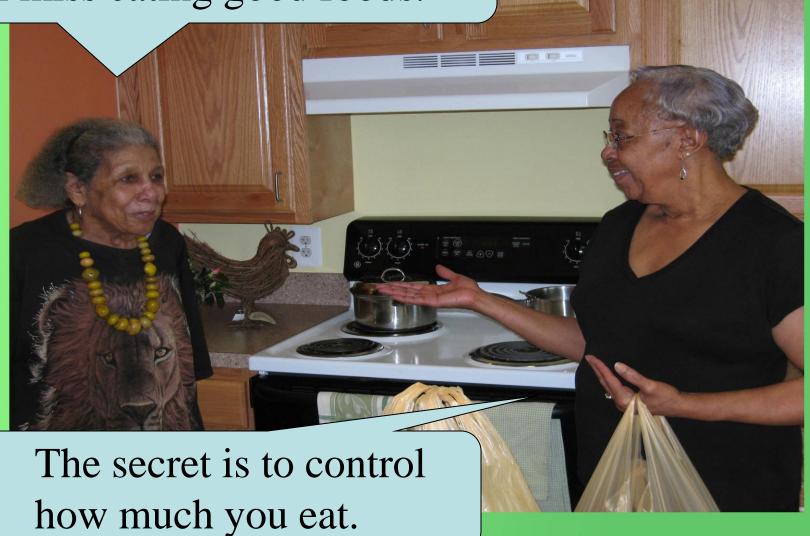

# Eating Right to Control Our Diabetes

Thank you for coming with me.

It was fun.

Since I have diabetes, I miss eating good foods.

We need to

- Choose well
- •Prepare well
- Portion well.

#### It is hard to cook without salt.

#### What are you putting on the chicken?

I will help with the green beans. What should I use?

Use black pepper and basil. Add garlic, oregano and onions.

We also need to be careful how we prepare our foods.