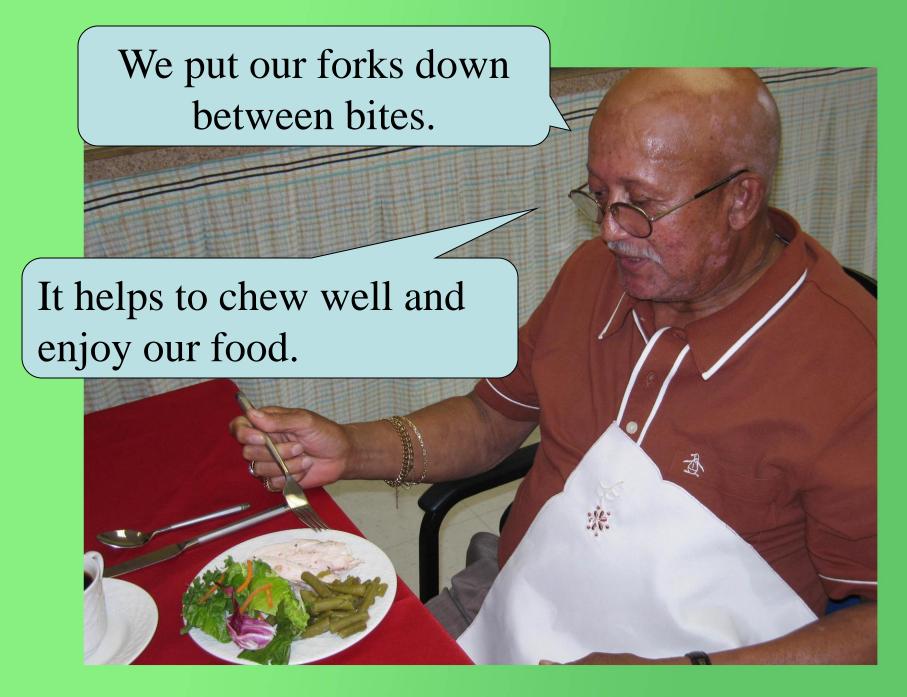

#### What are you putting on the chicken?

I will help with the green beans. What should I use?

Use black pepper and basil. Add garlic, oregano and onions.

We also need to be careful how we prepare our foods.