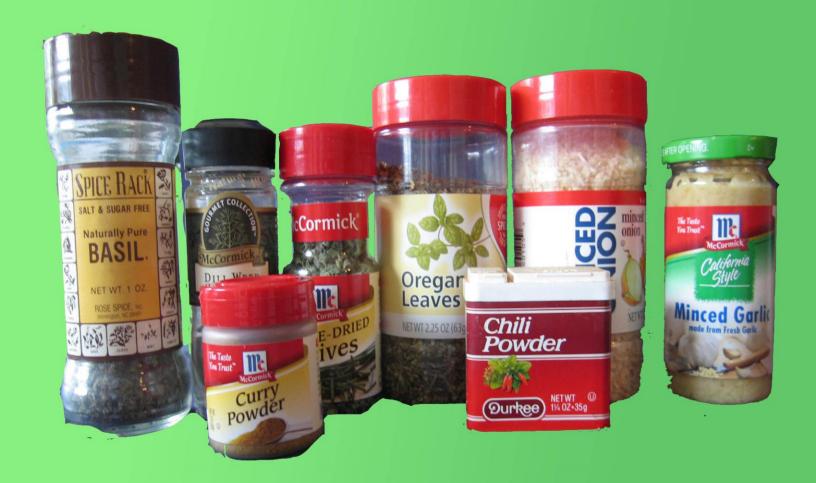

## Spices

#### What are you putting on the chicken?

I will help with the green beans. What should I use?

Use black pepper and basil. Add garlic, oregano and onions.

We also need to be careful how we prepare our foods.