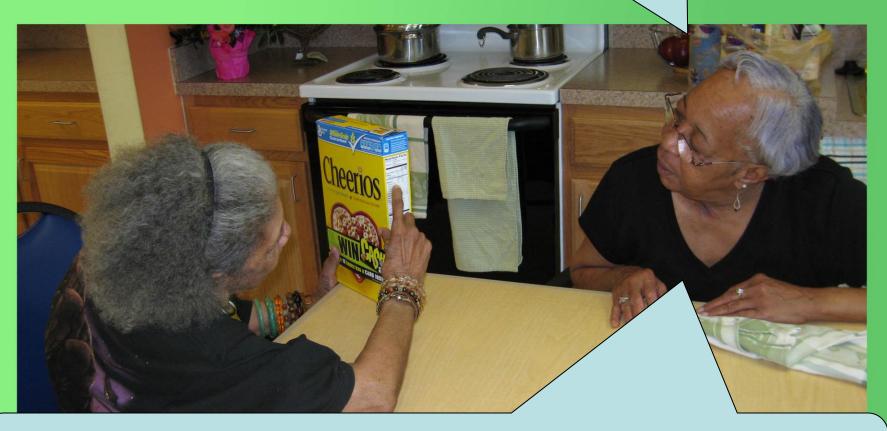

#### Last week I saw a nutritionist on T.V.

She talked about the value of food labels.

#### When we shop we have to read labels.