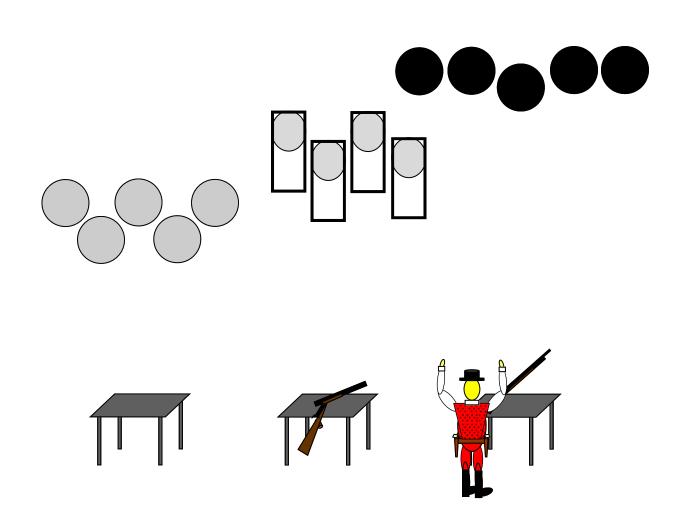

### **STAGE FOUR**

2 Pistols: Loaded with 5 rounds each, holstered. Rifle: Loaded with 10 rounds, staged on the right table. Shotgun: Staged on the center table, minimum of 4 rounds on person.

Begin standing behind the right table with both hands above your head. Indicate ready by saying, "SHOOT THE CLOSE ONES LAST!"

At the signal, alternate either the left or right pair of rifle targets with 4 rounds then place 1 round on the center target. Then alternate the other pair of rifle targets with 4 rounds followed by 1 round on the center target. Move to the center table and engage the 4 shotgun targets with a minimum of 4 rounds. Move to the left table and engage the pistol targets as with the rifle. Holster.