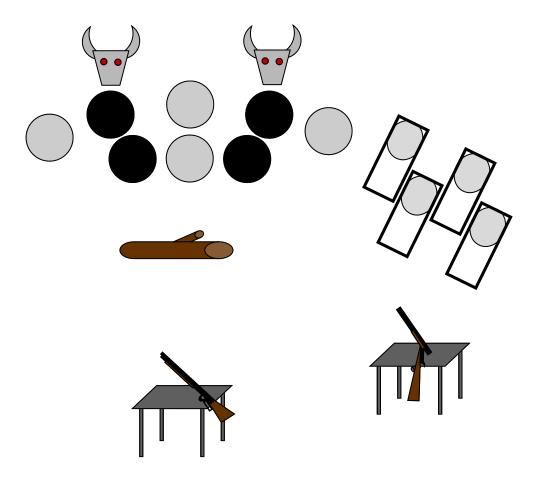

#### **STAGE ONE**

2 Pistols: Loaded with 5 rounds each, holstered. Rifle: Loaded with 10 rounds, staged on the center table. Shotgun: Staged on right table minimum 4 rounds on person.

Shooter begins standing behind the center table with both hands on the table, not touching any firearm. Indicate ready by saying **"YOU VARMINTS SHOT MY FRIEND!"** The shooter will receive a standby before the beep.

At the beep, double tap each of the 4 rifle targets and place 1 round on each skull. Move with your rifle to the right table. Place your rifle on the right table, then with your shotgun and engage the 4 shotgun targets with a minimum of 4 rounds. You may return the shotgun to the table if you wish. Move to the log and double tap each of the pistol targets and place 1 round on each skull. Holster.