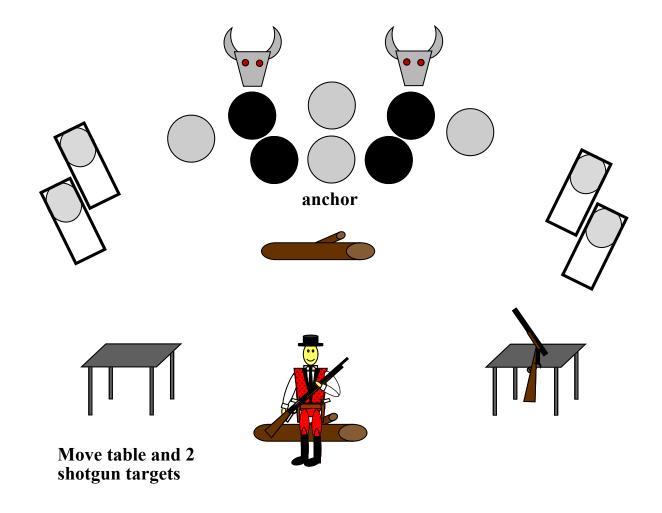

### **STAGE THREE**

2 Pistols: Loaded with 5 rounds each, holstered.Rifle: Loaded with 10 rounds, at port arms.Shotgun: Staged on either table, minimum of 4 rounds on person.

Shooter begins standing at the near log with rifle at port arms. Indicate ready by saying, "ANCHORS AWEIGH!" The shooter will receive a standby before the beep.

At the beep, anchor sweep the 4 black targets and 1 skull with 10 rounds. Move to the shotgun table And engage the 2 shotgun targets with a minimum of 2 rounds. Move with your shotgun to the other table and engage the 2 shotgun targets with a minimum of 2 rounds. Move to the downrange log and anchor sweep the 4 white targets and both skulls with 10 rounds. Holster

Note: the lower, center white target is the anchor for both rifle and pistol sweeps.