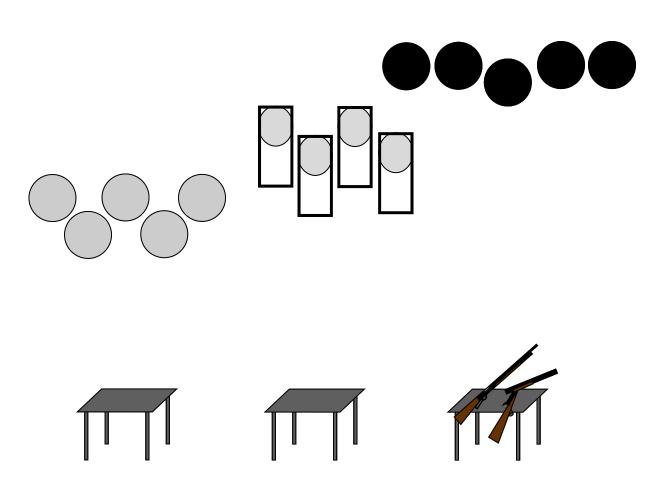

# **STAGE FIVE**

2 Pistols: Loaded with 5 rounds each, holstered. Rifle: Loaded with 10 rounds, staged on the right table. Shotgun: Staged on the center table, minimum of 4 rounds on person.

Begin standing behind the right table with both hands above your head. Indicate ready by saying, "MY BRAIN HURTS!"

At the signal, dirty sweep the 5 rifle targets with 10 rounds. Move to the center table and engage the 4 shotgun targets with a minimum of 4 rounds. Move to the left table and dirty sweep the 5 pistol targets with 10 rounds. Holster.