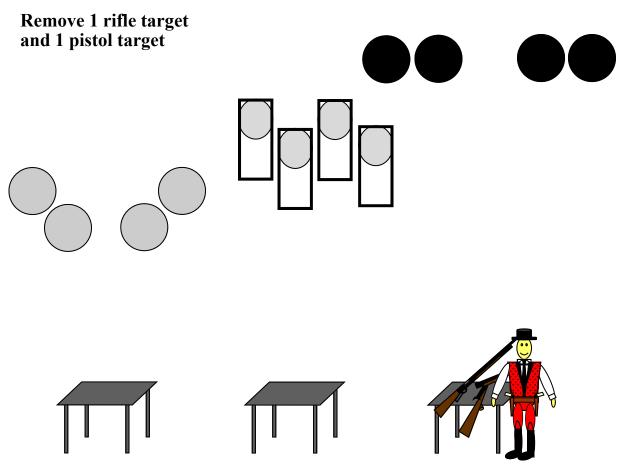

# **STAGE SIX**

2 Pistols: Loaded with 5 rounds each, holstered. Rifle: Loaded with 10 rounds, staged on the right table. Shotgun: Staged on the right table, minimum of 4 rounds on person.

Begin standing behind the right table. Indicate ready by saying, "ONCE MORE!"

At the signal, **Badger Sweep** the 4 rifle targets with 10 rounds. Collect your shotgun and move to the center table. Engage the 4 shotgun targets with a minimum of 4 rounds. Move to the left table and **Badger Sweep** the 4 pistol targets with 10 rounds. Holster.

**Badger Sweep** (4 targets) Place 1 round on Targets 1,2,3 & 4 Place 1 round on Targets 1,2 & 3 Place 1 round on Targets 1 & 2 Place 1 round on Target 1