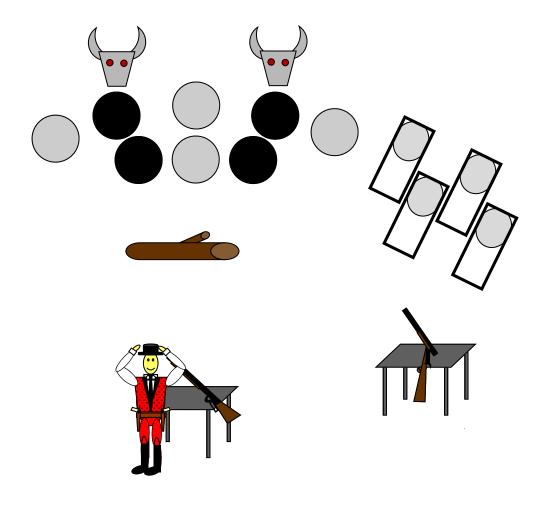

### **STAGE TWO**

2 Pistols: Loaded with 5 rounds each, holstered. Rifle: Loaded with 10 rounds, staged on the center table. Shotgun: Staged on right table minimum 4 rounds on person.

Shooter begins standing at the center table with hands on hat. Indicate ready by saying, **"THE DEVIL MADE ME DO IT!"** The shooter will receive a standby before the beep.

At the beep, retrieve your rifle and engage either skull followed by the 2 black targets below it (top to bottom). Then engage the other skull followed by the 2 black targets below it (top to bottom). Next sweep the 3 upper white targets with 3 rounds. Finally place the 10th round on the bottom center white target. Move with your rifle to the right table. With your shotgun engage the 4 shotgun targets with a minimum of 4 rounds. Move to the log. Engage the pistol targets as with the rifle. Holster.