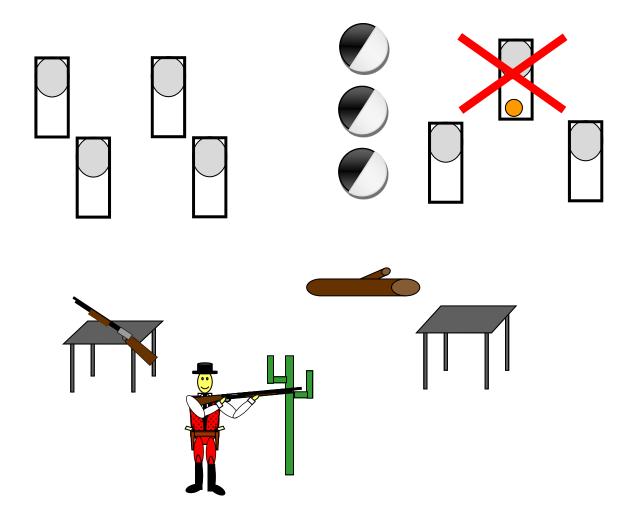

#### **STAGE ONE**

Pistol: Holstered, 21 rounds Rifle: Loaded with **7 rounds**, in hand. Shotgun: Staged on left table, 6 rounds

Shooter begins behind cactus with rifle in hand. Indicate ready by saying "NOT AGAIN PREACHER!" Shooter will receive a standby before the beep. At the beep **Bouncy Bones Sweep** the 3 R/P targets with 7 rounds. Make rifle safe on left table (muzzle to berm) and retrieve shotgun. Engage the 4 shotgun targets with 4 rounds. Move to right table and engage 2 knock-downs. Make shotgun safe on right table (muzzle to berm). With pistol, **Bouncy Bones Sweep** the R/P targets from the right table with 7 rounds. Move to the log and repeat the sweep 2 more times. Show clear, hammer down and holster. Collect long guns and move to the unloading table.

#### **Bouncy Bones Sweep:**

Engage targets with 1 round on each in the following order: 2,2,1,1,3,3,2 or 2,2,3,3,1,1,2