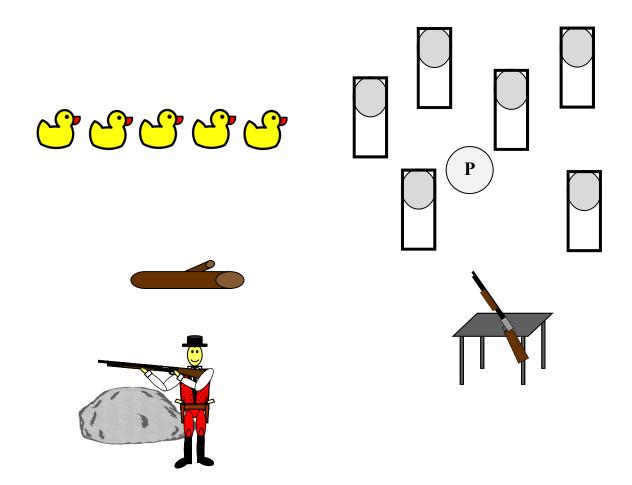

Show clear, hammer down and holster. Collect long guns and move to the unloading table.

Pistol: holstered, 28 rounds Rifle: Loaded with 10 rounds, in hand Shotgun: Staged on table, 6 rounds

Shooter begins at boulder, rifle at the ready. Indicate ready by saying "AIN'T THAT JUST DUCKY!" Shooter will receive a standby before the beep. At the beep, from the left, sweep the left 3 ducks in a 2-2-1 pattern, then from the right, sweep the **right 3** ducks in a 2-2-1 pattern. Make rifle safe on table, retrieve shotgun and engage 6 shotgun targets. Make shotgun safe on table. With pistol, engage pistol target with 7 rounds. Move to the log. Engage the left 2 ducks with a 3-4 sweep, then engage the **right 2** ducks with a 3-4 sweep, then engage the center duck with 7 rounds.