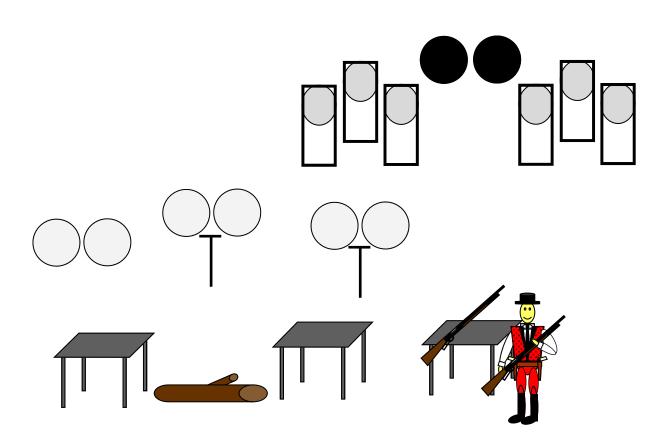

#### **STAGE ONE**

Pistol: Holstered, 21 rounds Rifle: Loaded with **7 rounds**, in hand. Shotgun: Staged on left table, 6 rounds

Shooter begins behind cactus with rifle in hand. Indicate ready by saying "NOT AGAIN PREACHER!" Shooter will receive a standby before the beep. At the beep **Bouncy Bones Sweep** the 3 R/P targets with 7 rounds. Make rifle safe on left table (muzzle to berm) and retrieve shotgun. Engage the 4 shotgun targets with 4 rounds. Move to right table and engage 2 knock-downs. Make shotgun safe on right table (muzzle to berm). With pistol, **Bouncy Bones Sweep** the R/P targets from the right table with 7 rounds. Move to the log and repeat the sweep 2 more times. Show clear, hammer down and holster. Collect long guns and move to the unloading table.

#### **Bouncy Bones Sweep:**

Engage targets with 1 round on each in the following order: 2,2,1,1,3,3,2 or 2,2,3,3,1,1,2