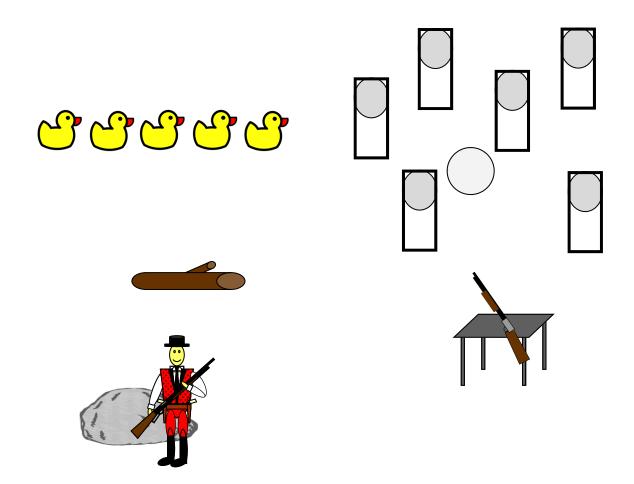

Show clear, hammer down and holster. Collect long guns and move to unloading table.

Pistol: holstered, 28 rounds Rifle: Loaded with 10 rounds, at port arms Shotgun: Staged on table, 4 rounds

Shooter begins at boulder, rifle at port arms. Indicate ready by saying "GOT **YOUR DUCKS IN A ROW?!"** Shooter will receive a standby before the beep. At the beep, single tap sweep the ducks with 5 rounds twice in the same direction. Make rifle safe on table. With pistol, engage pistol target with 7 rounds. Stage pistol and retrieve shotgun. Engage 4 shotgun targets. Make shotgun safe on table. Retrieve pistol and move to the log. Engage the ducks with a 5-2-7-2-5 sweep.

Show clear, hammer down and holster. Collect long guns and move to unloading table.