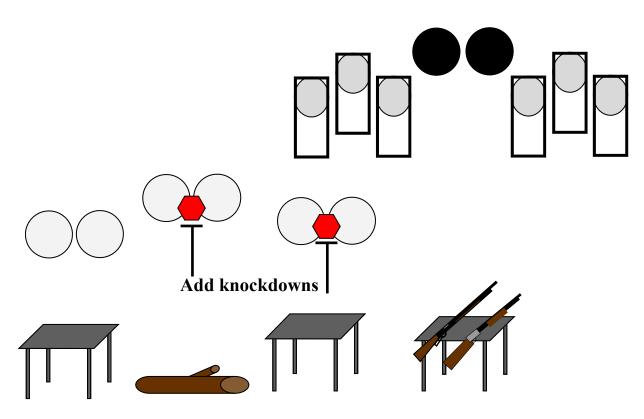

# **STAGE SIX**

Pistol: holstered, 21 rounds Rifle: Loaded with 10 rounds, staged on right table Shotgun: Staged on right table, 4 rounds Firearms may be shot in any order, but you may not restage a weapon for later use. Once it's down, it stays down.

Shooter begins at either the left or right table, hands on hips. Indicate ready by saying "**THE END IS NIGH.**" Shooter will receive a standby before the beep.

**Pistol:** Start at left table. Single tap alternate the 2 closest targets with 7 rounds. Move to the log double tap alternate the 2 targets with 6 rounds, then engage the hexagonal knockdown with the 7th round. Move to the center table triple tap both targets then engage the hexagonal knockdown with the 7th round. Place your pistol on a table.

**Rifle:** From the right table quad tap both rifle targets and engage 2 knockdowns. **Shotgun:** From the right table, engage 4 knockdowns.

Show pistol clear, hammer down and holster. Collect your long guns and move to the unloading table.