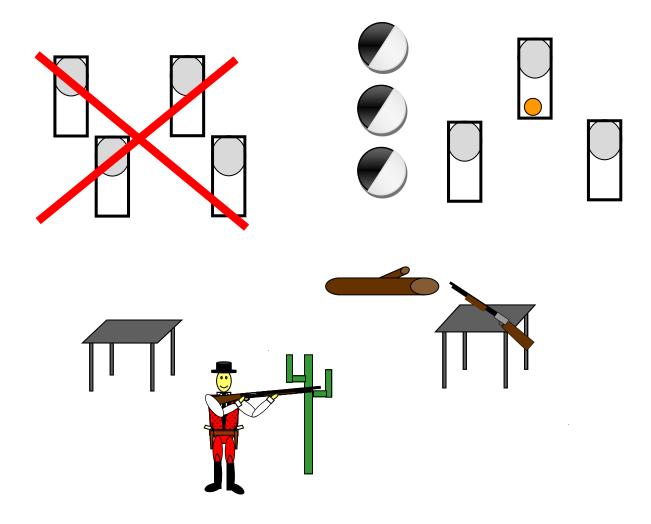

## **STAGE TWO**

Pistol: Holstered, 28 rounds Rifle: Loaded with 10 rounds, in hand. Shotgun: Staged on left table, 4 rounds

Shooter begins with rifle touching cactus. Indicate ready by saying "**NOT AGAIN BONES!**" Shooter will receive a standby before the beep. At the beep, Double Tap Nevada Sweep the R/P targets with 10 rounds. Make rifle safe on the right table (muzzle to berm) and retrieve shotgun. Engage the 3 knock-downs and then the clay bird for a 10 second bonus but not a miss. Make shotgun safe on right table (muzzle to berm). With pistol, from right table, Double Tap Nevada Sweep the R/P targets with 14 rounds. Move to the log and repeat the sweep with 14 rounds.