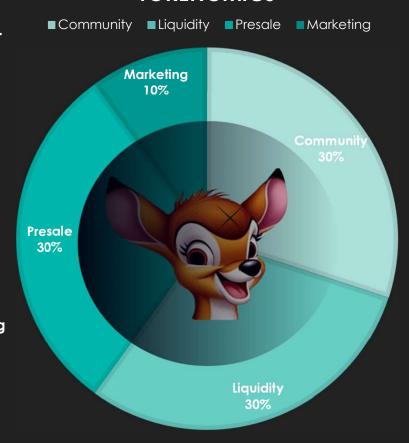

## **TOKENOMICS**

Total supply 1 000 000 000

Parent chain presale date: Base

Presale Date: 24.04.2024

Presale Time: 15:00 UTC

Presale price: 0.0009 \$ Listing price: 0.001 \$ Allocation: 75M tokens

Children chain presale BNB

Presale Date: 24.04.2024

Presale Time: 15:00 UTC

Presale price: 0.0009 \$ Listing price: 0.001 \$ Allocation: 75M tokens

Children chain presale to be announced!

Presale Date: June

Presale Time: 15:00 UTC

Presale price: TBD\$

Listing price: market price \$ Allocation: 150M tokens

300M tokens allocated to rewards and community

300M tokens allocated to liquidity pairing 100M tokens allocated to marketing and

listings