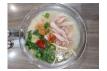

## Cambodian

| C33 | BA-BAW (CHICKEN PORRIDGE )                                                                                   | \$11.95                        |
|-----|--------------------------------------------------------------------------------------------------------------|--------------------------------|
|     | Chicken rice porridge garnished with shredded chicken, green onions, fried onions and fried garlic served wi | th a side of fried breadsticks |

## C35 CHA KRUENG SAEK MOUAN (CHICKEN STIR FRY)

\$11.95

Stir fried minced chicken seasoned with lemon grass, basil, onions, green onions and bell peppers.

(C33) Ba-Baw (Chicken Porridge)

(C34) Kaw

(C35) Cha Krueng Saek Mouan