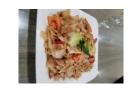

### T18 PAD KEE MAO:

Fresh wide rice noodle, pan fried with eggs, bell peppers, carrots, onion, tomatoes, cabbages and basil.