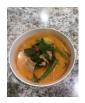

### T14 RED CURRY:

Eggplants, bamboo shoots, bell peppers, blue lake beans, zucchini, basil leaves in Thai red curry paste and coconut milk.

## T23 LEMON FISH \$17.95

Steamed catfish with broccoli, carrots, bell peppers and cabbage topped with jalapeños lime sauce.

(T14) Chicken Red Curry

(T17) Beef Pad Thai

(T18) Chicken Pad Kee Mao

(T19) Pad Krow Pow