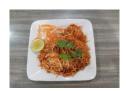

### T17 PAD THAI:

Stir-fried rice noodles with eggs, green onions, bean sprouts and tofu. Served with ground peanuts on the side.