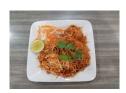

### T17 PAD THAI:

Stir-fried rice noodles with eggs, green onions, bean sprouts and tofu. Served with ground peanuts on the side.