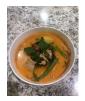

### T14 RED CURRY:

Eggplants, bamboo shoots, bell peppers, blue lake beans, zucchini, basil leaves in Thai red curry paste and coconut milk.