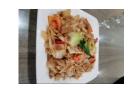

### T18 PAD KEE MAO:

Fresh wide rice noodle, pan fried with eggs, bell peppers, carrots, onion, tomatoes, cabbages and basil.