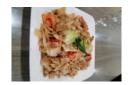

### T18 PAD KEE MAO:

Fresh wide rice noodle, pan fried with eggs, bell peppers, carrots, onion, tomatoes, cabbages and basil.