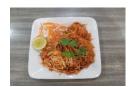

#### T17 PAD THAI:

Stir-fried rice noodles with eggs, green onions, bean sprouts and tofu. Served with ground peanuts on the side.