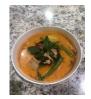

#### T14 RED CURRY:

Eggplants, bamboo shoots, bell peppers, blue lake beans, zucchini, basil leaves in Thai red curry paste and coconut milk.