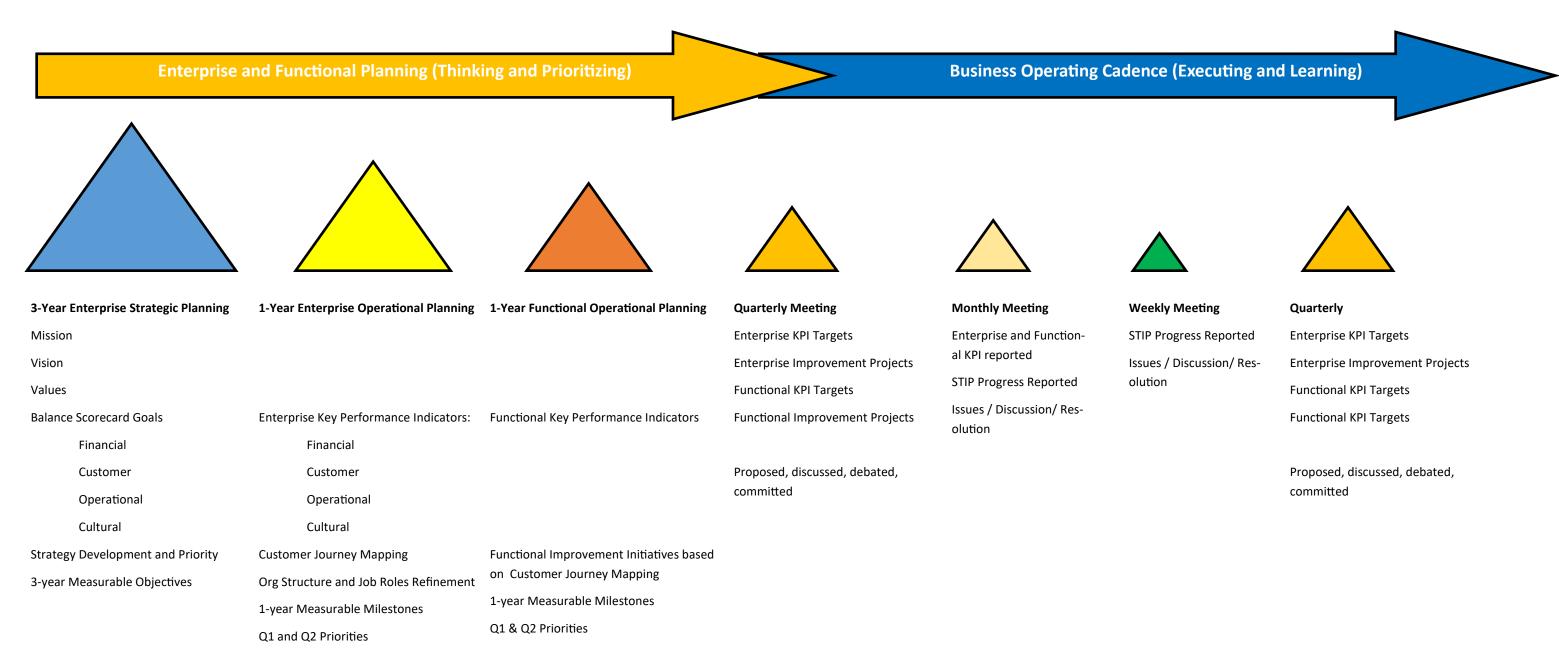

## **Adaptive Management System Overview**

Our system is a two-phase engine powering business progress. First, we lay the groundwork with strategic planning for the long-term (three years out), operational, and functional planning for the upcoming year. Then, we kick into execution mode, utilizing a business operating cadence of quarterly, monthly, and weekly meetings to achieve targets and implement change. This dual approach transforms your business by embedding a culture of Thinking, Focusing, Planning, and Acting. It's not just about plotting a course for the future; it's about actively navigating your way there, learning and strengthening your team with every step. With our system, you're not just imagining a better future; you're building it, today.