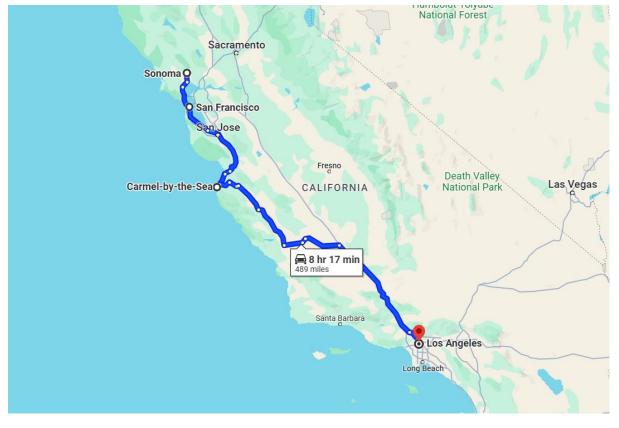

**The Route** Your journey begins in the sophisticated city of San Francisco, winds through the vineyard-clad hills of Sonoma, descends into the art-infused enclaves of Carmel-by-the-Sea and concludes in the glamorous haven of Los Angeles.