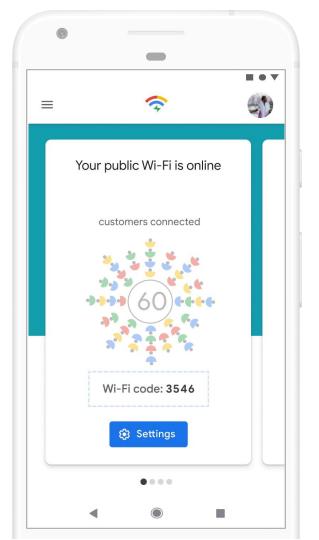

scovery.

The illustrations live in a abstract geometric space with interacting shapes and characters.
Characters are composed of geometric shapes as well and can construct and deconstruct themselves at will in delightful ways

# **Captive Portal**



In the examples above the ball drops on a yellow dot allowing the explorer inside to pop up and get rolling





## **SMV**





# Brandimals



# 0 V

### Station



Beta for Small Business



By continuing, you agree to the Google Station's Beta for Small Business Terms of Service. The Google Privacy Policy describes how data is handled in this service

Get started

#### Set up your private Wi-Fi

?

BOY

Password-protected network for you





Minimum 8 characters. Include a number



















# Platform for People























# **Bonus Sketches & WIP**



# ReDesigns











# Abstract | Animals

# Brandimals Redesign V1 Color options



# Brandimals Redesign V2 Color options



# This concept updates the brandimals design

The illustrations live in a abstract geometric space with interacting shapes and characters.
Characters are composed of geometric shapes as well and can construct and deconstruct themselves at will in delightful ways

### **Captive Portal**











 $\mathsf{SMV}$ 







More customers, more gems!

Connect Connect night to day, σДП A O

Connected Connect Verify Success Fa:1













Connecting...



Connected "RailWire Wifi"













## Connecting...