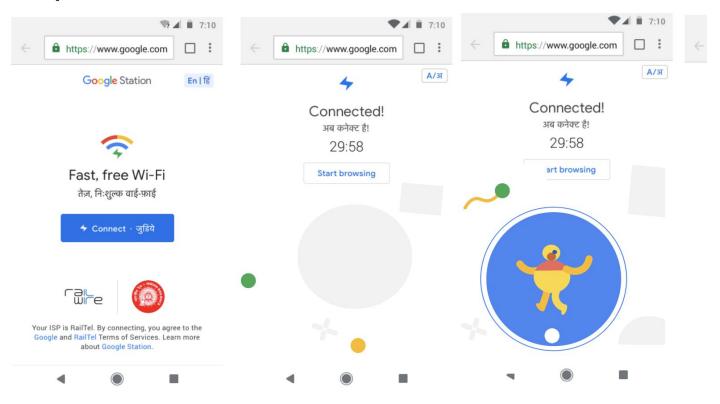

# Discovery

This concept the simplifies the astronaut concept by refining it down to a more basic appeal focused on exploration and discovery.

The illustrations live in a abstract geometric space with interacting shapes and characters.
Characters are composed of geometric shapes as well and can construct and deconstruct themselves at will in delightful ways

# **Captive Portal**

In the examples above the ball drops on a yellow dot allowing the explorer inside to pop up and get rolling