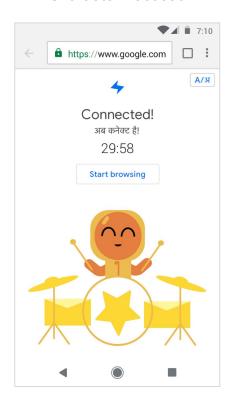

# **Captive Portal**

In the examples above the ball drops on a yellow dot allowing the explorer inside to pop up and get rolling

### **Captive Portal**

 $\mathsf{SMV}$ 

More customers, more gems!

Connect Connect night to day, σДП A O

Connected Connect Verify Success Fa:1

Connecting...

Connected "RailWire Wifi"