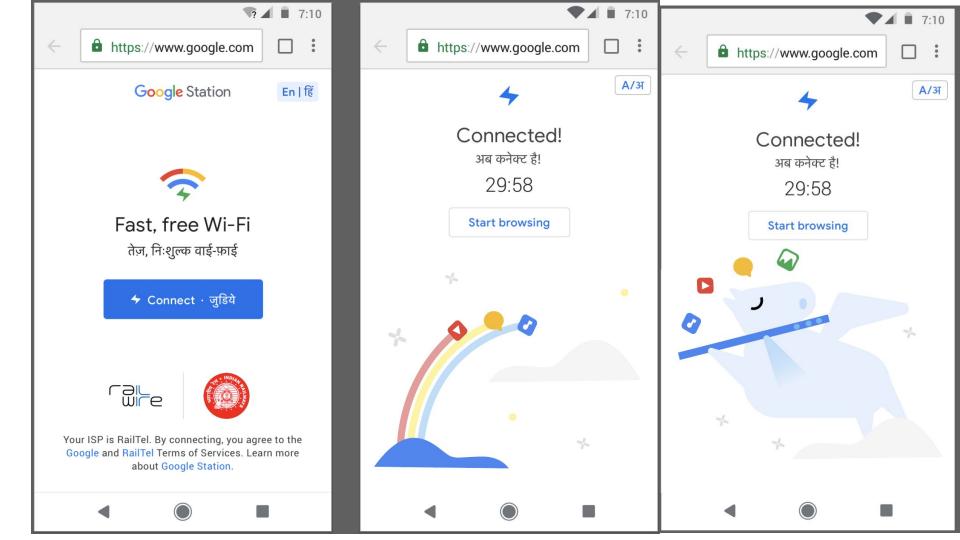

# **Captive Portal**

In the examples above the ball drops on a yellow dot allowing the explorer inside to pop up and get rolling

### **Captive Portal**

 $\mathsf{SMV}$ 

More customers, more gems!

Connect Connect night to day, σДП A O

Connected Connect Verify Success Fa:1

Connecting...

Connected "RailWire Wifi"

## Connecting...