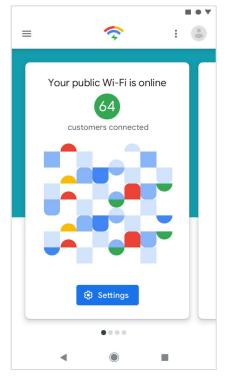

01 Astro



This astro motif brings a sense of discovery and delight, taking users to the wonders of the Internet through the reliable space Google Station, the astrotheme can stand alone or with a set of space-themed characters enrich to the user experience.



#### Theme-focused







## Console

#### Theme-focused





# Console





#### Character-focused





#### Character-focused







## Console











02

# Astro+Geo Kinetic

(a very vague concept)



A combination of an abstract-style environment and having as mascot as 2 parts of the narrative.

This idea emerged as a solution to accomodate to spaces where one central idea might not be versatile enough for such variety of platforms. The two ideas creates a moment of surprise to the story.







### Console



















03

# Brandimals V.2



## Illustrations: Animal characters

Animals showcase a diverse range of characters without using signifiers of race, gender or class.

Look clean and modern, without feeling too digital.

Easily customized to show different use cases. Simple, Googley, yet unique.

Delightful, but not juvenile. Wild animals used instead of farm. Playful.



GOOGLE STATION BRAND IDENTITY OCTOBER 2017





# **Trustworthy**

Up front about why we ask for personal information.



# **Approachable**

Friendly, easy to talk to, and even easier to find.



# Original

A fresh and relevant approach—in form and function.



# **Playful**

Bright language and visuals help keep the experience light.



In this animal tech-tag team, each of them embodies a different Station brand and produ