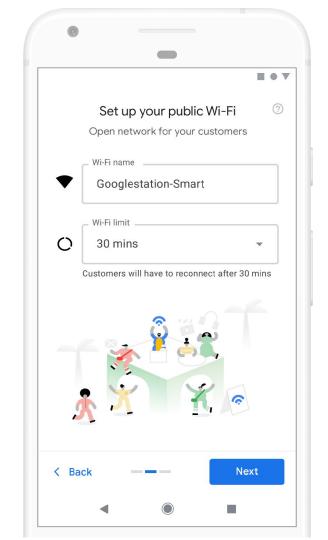

#### Set up your private Wi-Fi

?

BOY

Password-protected network for you

Minimum 8 characters. Include a number