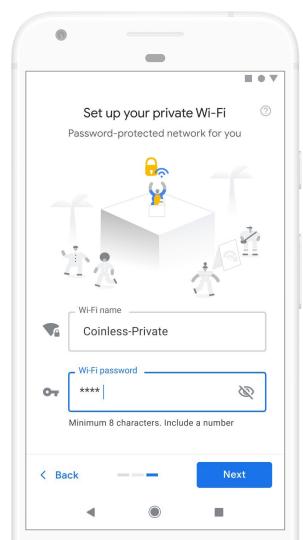

#### Set up your private Wi-Fi

?

BOY

Password-protected network for you

Minimum 8 characters. Include a number