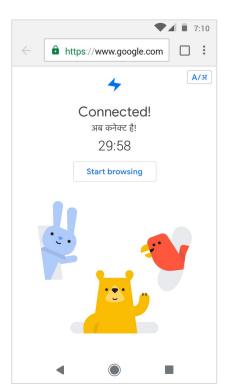

# Brandimals V.2

## Illustrations: Animal characters

Animals showcase a diverse range of characters without using signifiers of race, gender or class.

Look clean and modern, without feeling too digital.

Easily customized to show different use cases. Simple, Googley, yet unique.

# **Playful**

Bright language and visuals help keep the experience light.

In this animal tech-tag team, each of them embodies a different Station brand and product value.

Fast + Relevant = Rabbit

Trustworthiness + Strength = Bear

Approachable + Freedom = Bird