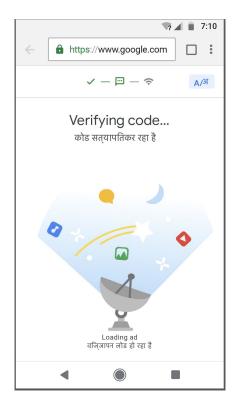

Goals

- 1. Identifying defining moments (CP2 loading, Error states etc.) [P0]
- 2. Exploration of Art direction [PO] (Aurelie to check mid-sprint and end sprint)
- 3. Exploration of strategy for this Art Direction [P1]
- 4. Art Direction/Brand consistency/system
- 5. [P2] Brand architecture alignement



# Early Concepts



# Directions



# Disclaimer:

These are proof of concept and a work in progress awaiting your comments and reactions. Try not to give too many comments on details of the artwork!



# 01 Astro



This astro motif brings a sense of discovery and delight, taking users to the wonders of the Internet through the reliable space Google Station, the astrotheme can stand alone or with a set of space-themed characters enrich to the user experience.



#### Theme-focused







## Console

#### Theme-focused





# Console





#### Character-focused





#### Character-focused







## Console











02

# Astro+Geo Kinetic

(a very vague concept)



A combination of an abstract-style environment and having as mascot as 2 parts of the narrative.

This idea emerged as a solution to accomodate to spaces where one central idea might not be versatile enough for such variety of platforms. The two ideas creates a moment of surprise to the story.







### Console



















03

# Brandimals V.2



## Illustrations: Animal characters

Animals showcase a diverse range of characters without using signifiers of race, gender or class.

Look clean and modern, without feeling too digital.

Easily customized to show different use cases. Simple, Googley, yet un