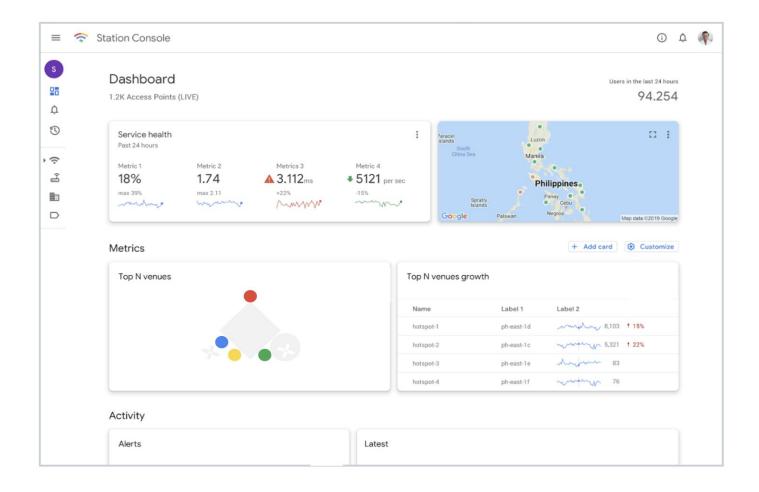

c space with interacting shapes and characters.
Characters are composed of geometric shapes as well and can construct and deconstruct themselves at will in delightful ways

# **Captive Portal**



In the examples above the ball drops on a yellow dot allowing the explorer inside to pop up and get rolling





## **SMV**





# Brandimals



# 0 V

### Station



Beta for Small Business



By continuing, you agree to the Google Station's Beta for Small Business Terms of Service. The Google Privacy Policy describes how data is handled in this service

Get started

#### Set up your private Wi-Fi

?

BOY

Password-protected network for you





Minimum 8 characters. Include a number



















# Platform for People























# **Bonus Sketches & WIP**



# ReDesigns











# Abstract | Animals

# Brandimals Redesign V1 Color options



# Brandimals Redesign V2 Color options



# This concept updates the brandimals design

The illustrations live in a abstract geometric space with interacting shapes and characters.
Characters are composed of geometric shapes as well and can construct and deconstruct themselves at will in delightful ways

### **Captive Portal**











 $\mathsf{SMV}$ 







More customers, more gems!

Connect Connect night to day, σДП A O

Connected Connect Verify Success Fa:1













Connecting...



Connected "RailWire Wifi"













## Connecting...