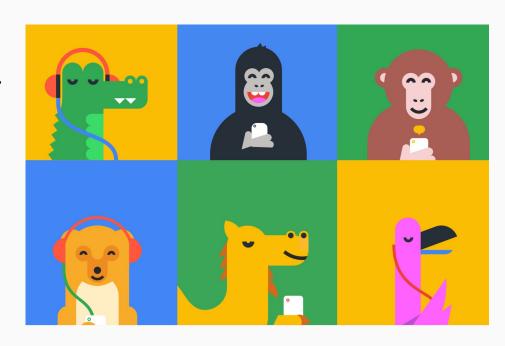

# Brandimals V.2

## Illustrations: Animal characters

Animals showcase a diverse range of characters without using signifiers of race, gender or class.

Look clean and modern, without feeling too digital.

Easily customized to show different use cases. Simple, Googley, yet unique.

Delightful, but not juvenile. Wild animals used instead of farm. Playful.

GOOGLE STATION BRAND IDENTITY OCTOBER 2017

# **Playful**

Bright language and visuals help keep the experience light.

In this animal tech-tag team, each of them embodies a different Station brand and product value.

Fast + Relevant = Rabbit

Trustworthiness + Strength = Bear

Approachable + Freedom = Bird