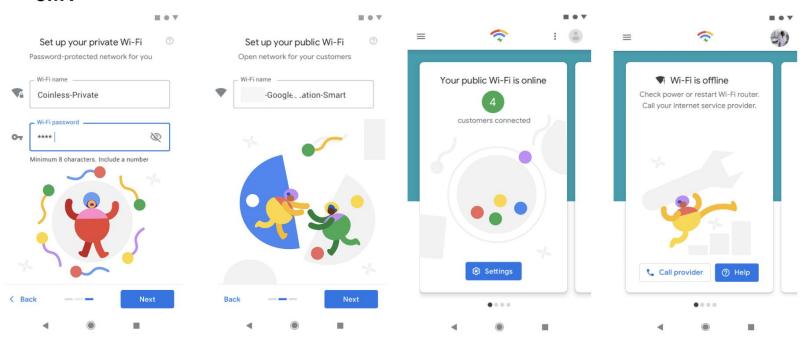

#### Set up your private Wi-Fi

?

BOY

Password-protected network for you

Minimum 8 characters. Include a number