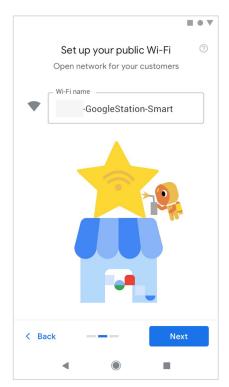

#### Set up your private Wi-Fi

?

BOY

Password-protected network for you

Minimum 8 characters. Include a number