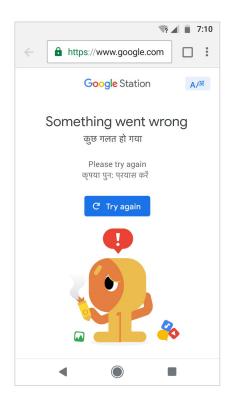

# **Captive Portal**

In the examples above the ball drops on a yellow dot allowing the explorer inside to pop up and get rolling

### **Captive Portal**

 $\mathsf{SMV}$ 

More customers, more gems!

Connect Connect night to day, σДП A O

Connected Connect Verify Success Fa:1

Connecting...

Connected "RailWire Wifi"