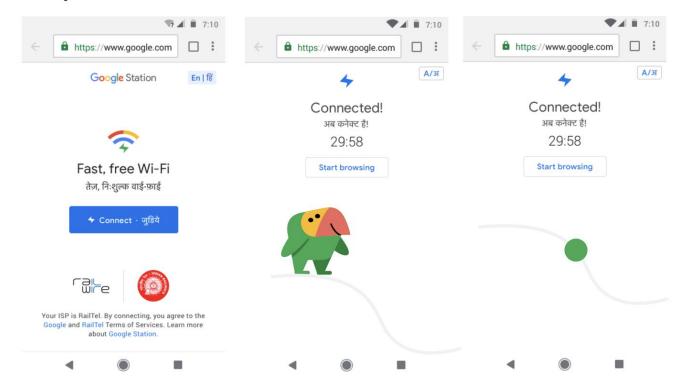

# **Captive Portal**

In the examples above the ball drops on a yellow dot allowing the explorer inside to pop up and get rolling

### **Captive Portal**

 $\mathsf{SMV}$ 

More customers, more gems!

Connect Connect night to day, σДП A O

Connected Connect Verify Success Fa:1

Connecting...

Connected "RailWire Wifi"

## Connecting...