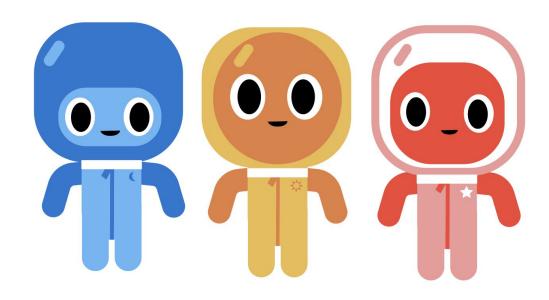

# Brandimals V.2

## Illustrations: Animal characters

Animals showcase a diverse range of characters without using signifiers of race, gender or class.

Look clean and modern, without feeling too digital.

Easily customized to show different use cases. Simple, Googley, yet unique.

Delightful, but not juvenile. Wild animals used instead of farm. Playful.

GOOGLE STATION BRAND IDENTITY OCTOBER 2017

# **Playful**

Bright language and visuals help keep the experience light.

In this animal tech-tag team, each of them embodies a different Station brand and product value.

Fast + Relevant = Rabbit

Trustworthiness + Strength = Bear

Approachable + Freedom = Bird