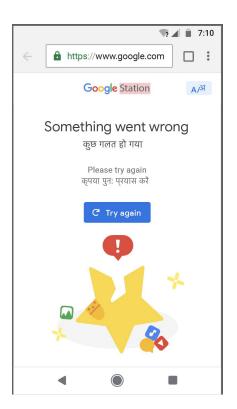

### **Captive Portal**

 $\mathsf{SMV}$ 

More customers, more gems!

Connect Connect night to day, σДП A O

Connected Connect Verify Success Fa:1

Connecting...

Connected "RailWire Wifi"