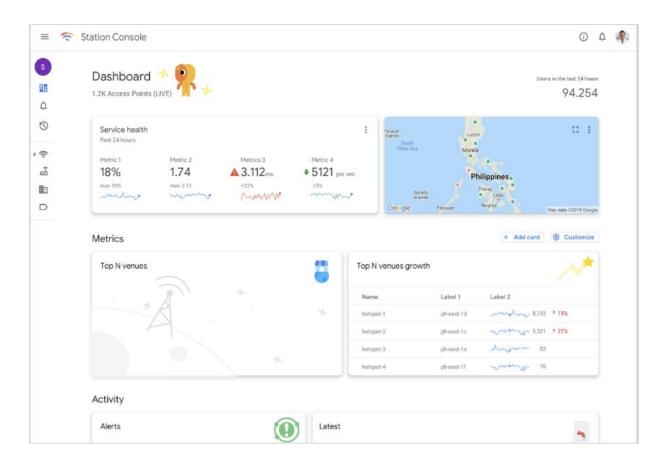

ie to check mid-sprint and end sprint)
- 3. Exploration of strategy for this Art Direction [P1]
- 4. Art Direction/Brand consistency/system
- 5. [P2] Brand architecture alignement



# Early Concepts



# Directions



# Disclaimer:

These are proof of concept and a work in progress awaiting your comments and reactions. Try not to give too many comments on details of the artwork!



# 01 Astro



This astro motif brings a sense of discovery and delight, taking users to the wonders of the Internet through the reliable space Google Station, the astrotheme can stand alone or with a set of space-themed characters enrich to the user experience.



#### Theme-focused







## Console

#### Theme-focused





# Console





#### Character-focused





#### Character-focused







## Console











02

# Astro+Geo Kinetic

(a very vague concept)



A combination of an abstract-style environment and having as mascot as 2 parts of the narrative.

This idea emerged as a solution to accomodate to spaces where one central idea might not be versatile enough for such variety of platforms. The two ideas creates a moment of surprise to the story.







### Console



















03

# Brandimals V.2



## Illustrations: Animal characters

Animals showcase a diverse range of characters without using signifiers of race, gender or class.

Look clean and modern, without feeling too digital.

Easily customized to show different use cases. Simple, Googley, yet unique.

Delightful, but not juvenile. Wild animals used instead of farm. Playful.



GOOGLE STATION BRAND IDENTITY OCTOBER 201