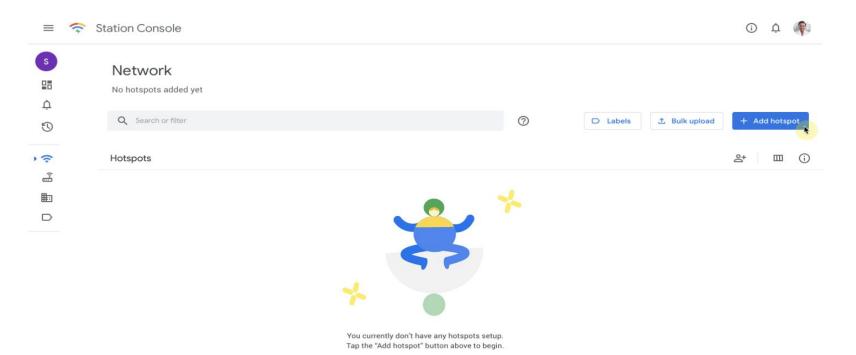

### Station

Beta for Small Business

By continuing, you agree to the Google Station's Beta for Small Business Terms of Service. The Google Privacy Policy describes how data is handled in this service

Get started

#### Set up your private Wi-Fi

?

BOY

Password-protected network for you

Minimum 8 characters. Include a number