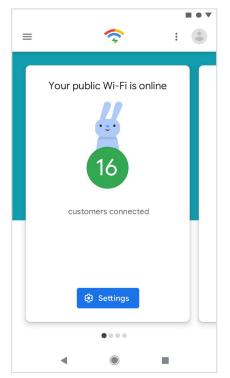

# **Playful**

Bright language and visuals help keep the experience light.

In this animal tech-tag team, each of them embodies a different Station brand and product value.

Fast + Relevant = Rabbit

Trustworthiness + Strength = Bear