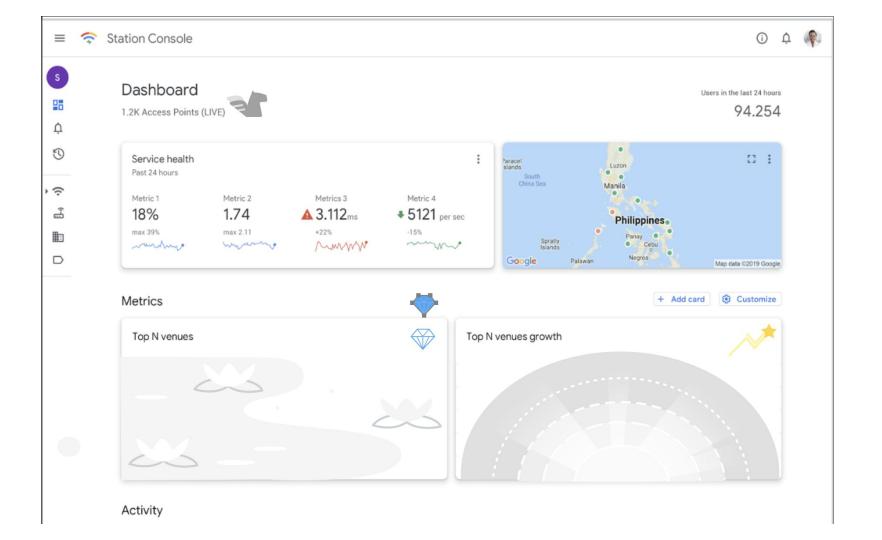

uing, you agree to the Google Station's Beta for Small Business Terms of Service. The Google Privacy Policy describes how data is handled in this service

Get started

#### Set up your private Wi-Fi

?

BOY

Password-protected network for you





Minimum 8 characters. Include a number



















# Platform for People























# **Bonus Sketches & WIP**



# ReDesigns











# Abstract | Animals

# Brandimals Redesign V1 Color options



# Brandimals Redesign V2 Color options



# This concept updates the brandimals design

The illustrations live in a abstract geometric space with interacting shapes and characters.
Characters are composed of geometric shapes as well and can construct and deconstruct themselves at will in delightful ways

### **Captive Portal**











 $\mathsf{SMV}$ 







More customers, more gems!

Connect Connect night to day, σДП A O

Connected Connect Verify Success Fa:1













Connecting...



Connected "RailWire Wifi"













## Connecting...