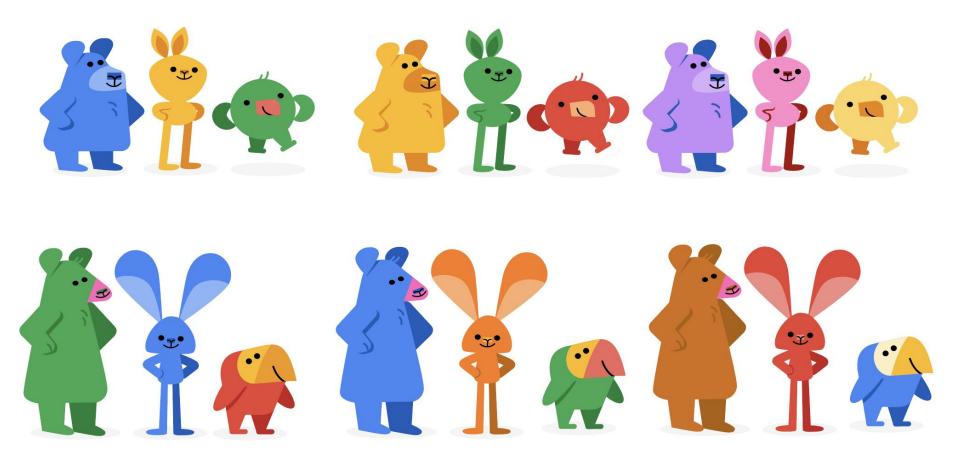

# Brandimals V.2

## Illustrations: Animal characters

Animals showcase a diverse range of characters without using signifiers of race, gender or class.

Look clean and modern, without feeling too digital.

Easily customized to show different use cases. Simple, Googley, yet unique.

Delightful, but not juvenile. Wild animals used instead of farm. Playful.

GOOGLE STATION BRAND IDENTITY OCTOBER 2017

# **Playful**

Bright language and visuals help keep the experience light.

In this animal tech-tag team, each of them embodies a different Station brand and product value.

Fast + Relevant = Rabbit

Trustworthiness + Strength = Bear

Approachable + Freedom = Bird