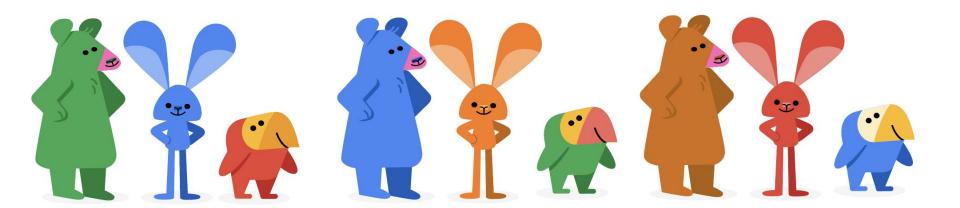

# Brandimals Redesign V1 Color options

# Brandimals Redesign V2 Color options

# This concept updates the brandimals design

The illustrations live in a abstract geometric space with interacting shapes and characters.
Characters are composed of geometric shapes as well and can construct and deconstruct themselves at will in delightful ways