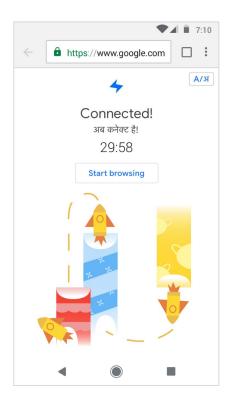

# 01 Astro

This astro motif brings a sense of discovery and delight, taking users to the wonders of the Internet through the reliable space Google Station, the astrotheme can stand alone or with a set of space-themed characters enrich to the user experience.

### **Captive Portal**

 $\mathsf{SMV}$ 

More customers, more gems!

Connect Connect night to day, σДП A O

Connected Connect Verify Success Fa:1

Connecting...

Connected "RailWire Wifi"