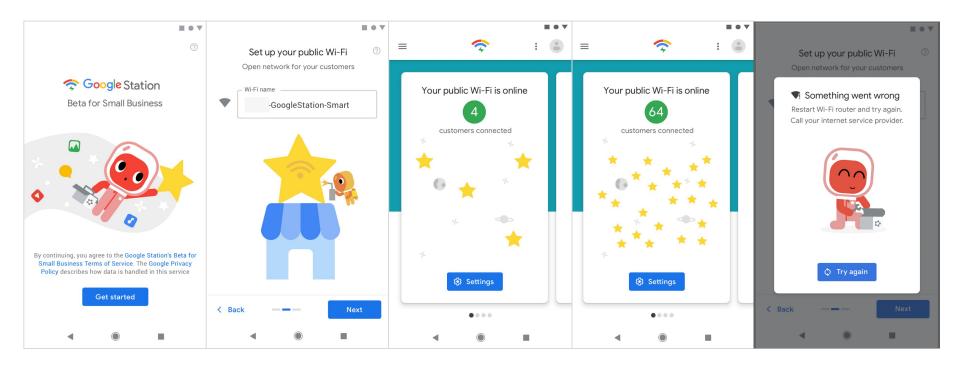

### Station

Beta for Small Business

By continuing, you agree to the Google Station's Beta for Small Business Terms of Service. The Google Privacy Policy describes how data is handled in this service

Get started

#### Set up your private Wi-Fi

?

BOY

Password-protected network for you

Minimum 8 characters. Include a number