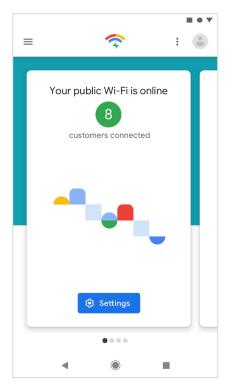

# 01 Astro



This astro motif brings a sense of discovery and delight, taking users to the wonders of the Internet through the reliable space Google Station, the astrotheme can stand alone or with a set of space-themed characters enrich to the user experience.



#### Theme-focused







## Console

#### Theme-focused





# Console





#### Character-focused





#### Character-focused







## Console











02

# Astro+Geo Kinetic

(a very vague concept)



A combination of an abstract-style environment and having as mascot as 2 parts of the narrative.

This idea emerged as a solution to accomodate to spaces where one central idea might not be versatile enough for such variety of platforms. The two ideas creates a moment of surprise to the story.







### Console



















03

# Brandimals V.2



## Illustrations: Animal characters

Animals showcase a diverse range of characters without using signifiers of race, gender or class.

Look clean and modern, without feeling too digital.

Easily customized to show different use cases. Simple, Googley, yet unique.

Delightful, but not juvenile. Wild animals used instead of farm. Playful.



GOOGLE STATION BRAND IDENTITY OCTOBER 2017





# **Trustworthy**

Up front about why we ask for personal information.



# **Approachable**

Friendly, easy to talk to, and even easier to find.



# Original

A fresh and relevant approach—in form and function.



# **Playful**

Bright language and visuals help keep the experience light.



In this animal tech-tag team, each of them embodies a different Station brand and pro