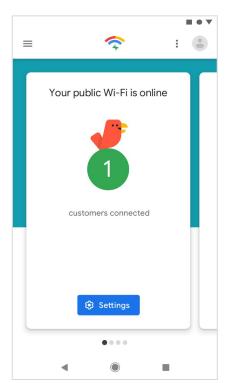

ers of race, gender or class.

Look clean and modern, without feeling too digital.

Easily customized to show different use cases. Simple, Googley, yet unique.

Delightful, but not juvenile. Wild animals used instead of farm. Playful.



GOOGLE STATION BRAND IDENTITY OCTOBER 2017





# **Trustworthy**

Up front about why we ask for personal information.



# **Approachable**

Friendly, easy to talk to, and even easier to find.



# Original

A fresh and relevant approach—in form and function.



# **Playful**

Bright language and visuals help keep the experience light.



In this animal tech-tag team, each of them embodies a different Station brand and product value.

Fast + Relevant = Rabbit

Trustworthiness + Strength = Bear

Approachable + Freedom = Bird











## Console

















# Round.2 Designs



# Discovery

This concept the simplifies the astronaut concept by refining it down to a more basic appeal focused on exploration and discovery.

The illustrations live in a abstract geometric space with interacting shapes and characters.
Characters are composed of geometric shapes as well and can construct and deconstruct themselves at will in delightful ways

# **Captive Portal**



In the examples above the ball drops on a yellow dot allowing the explorer inside to pop up and get rolling





## **SMV**





# Brandimals



# 0 V

### Station



Beta for Small Business



By continuing, you agree to the Google Station's Beta for Small Business Terms of Service. The Google Privacy Policy describes how data is handled in this service

Get started

#### Set up y