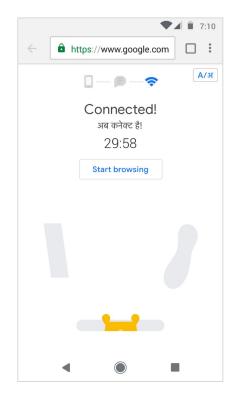

### **Captive Portal**

 $\mathsf{SMV}$ 

More customers, more gems!

Connect Connect night to day, σДП A O

Connected Connect Verify Success Fa:1

Connecting...

Connected "RailWire Wifi"

## Connecting...