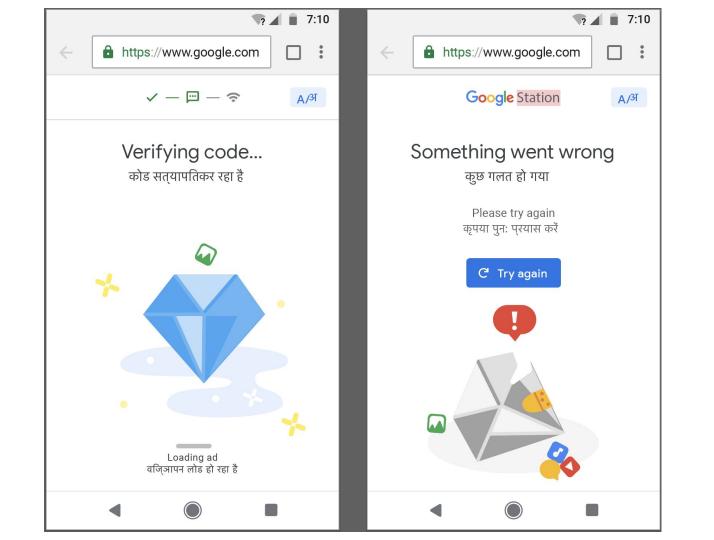

# **Captive Portal**

In the examples above the ball drops on a yellow dot allowing the explorer inside to pop up and get rolling

### **Captive Portal**

 $\mathsf{SMV}$ 

More customers, more gems!

Connect Connect night to day, σДП A O

Connected Connect Verify Success Fa:1

Connecting...

Connected "RailWire Wifi"

## Connecting...