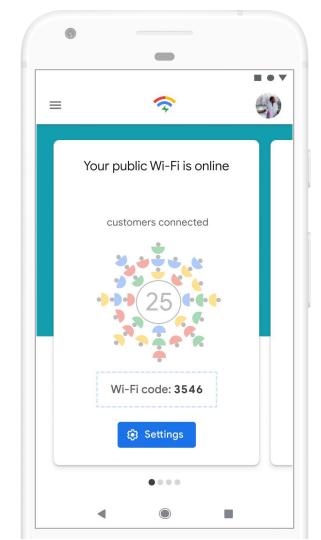

discovery.

The illustrations live in a abstract geometric space with interacting shapes and characters.
Characters are composed of geometric shapes as well and can construct and deconstruct themselves at will in delightful ways

# **Captive Portal**



In the examples above the ball drops on a yellow dot allowing the explorer inside to pop up and get rolling





## **SMV**





# Brandimals



# 0 V

### Station



Beta for Small Business



By continuing, you agree to the Google Station's Beta for Small Business Terms of Service. The Google Privacy Policy describes how data is handled in this service

Get started

#### Set up your private Wi-Fi

?

BOY

Password-protected network for you





Minimum 8 characters. Include a number



















# Platform for People























# **Bonus Sketches & WIP**



# ReDesigns











# Abstract | Animals

# Brandimals Redesign V1 Color options



# Brandimals Redesign V2 Color options



# This concept updates the brandimals design

The illustrations live in a abstract geometric space with interacting shapes and characters.
Characters are composed of geometric shapes as well and can construct and deconstruct themselves at will in delightful ways

### **Captive Portal**











 $\mathsf{SMV}$ 







More customers, more gems!

Connect Connect night to day, σДП A O

Connected Connect Verify Success Fa:1













Connecting...



Connected "RailWire Wifi"













## Connecting...