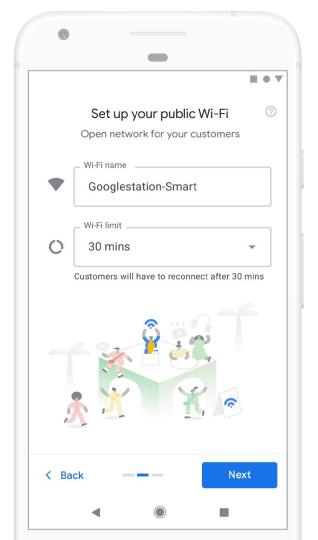

#### Set up your private Wi-Fi

?

BOY

Password-protected network for you

Minimum 8 characters. Include a number