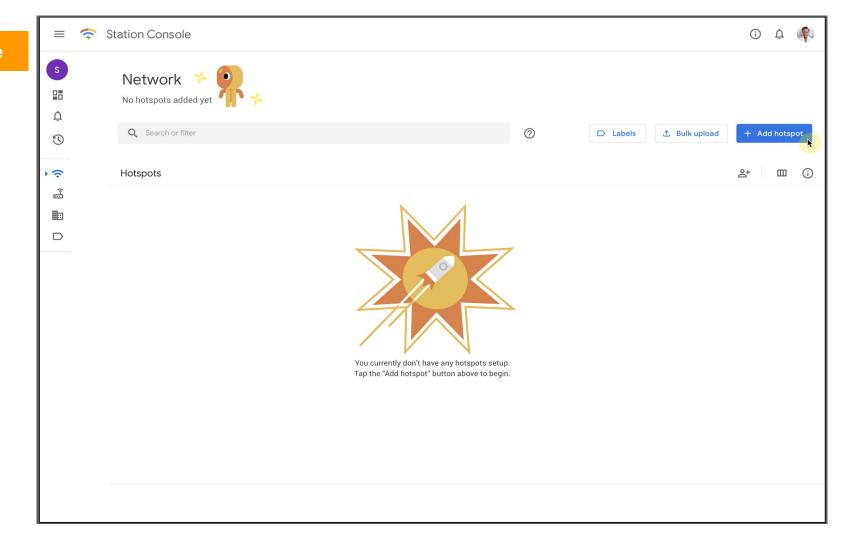

# 01 Astro

This astro motif brings a sense of discovery and delight, taking users to the wonders of the Internet through the reliable space Google Station, the astrotheme can stand alone or with a set of space-themed characters enrich to the user experience.

#### Theme-focused

## Console

# Console

#### Character-focused

## Console

02