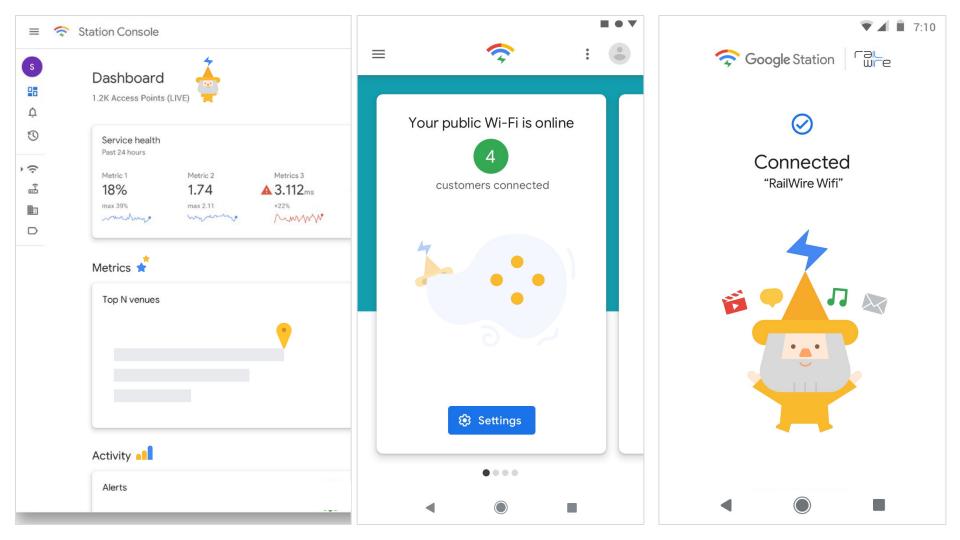

ometric space with interacting shapes and characters.
Characters are composed of geometric shapes as well and can construct and deconstruct themselves at will in delightful ways

# **Captive Portal**



In the examples above the ball drops on a yellow dot allowing the explorer inside to pop up and get rolling





## **SMV**





# Brandimals



# 0 V

### Station



Beta for Small Business



By continuing, you agree to the Google Station's Beta for Small Business Terms of Service. The Google Privacy Policy describes how data is handled in this service

Get started

#### Set up your private Wi-Fi

?

BOY

Password-protected network for you





Minimum 8 characters. Include a number



















# Platform for People























# **Bonus Sketches & WIP**



# ReDesigns











# Abstract | Animals

# Brandimals Redesign V1 Color options



# Brandimals Redesign V2 Color options



# This concept updates the brandimals design

The illustrations live in a abstract geometric space with interacting shapes and characters.
Characters are composed of geometric shapes as well and can construct and deconstruct themselves at will in delightful ways

### **Captive Portal**











 $\mathsf{SMV}$ 







More customers, more gems!

Connect Connect night to day, σДП A O

Connected Connect Verify Success Fa:1













Connecting...



Connected "RailWire Wifi"













## Connecting...