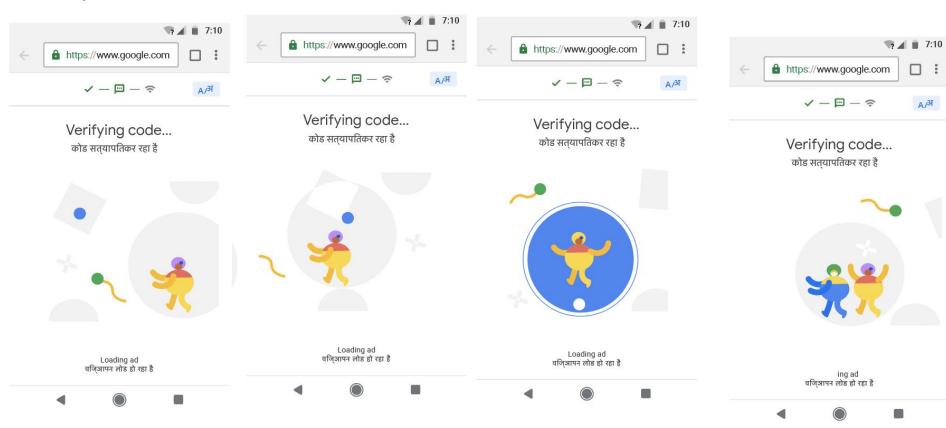

# **Captive Portal**

In the examples above the ball drops on a yellow dot allowing the explorer inside to pop up and get rolling