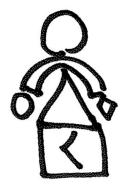

# 01 Astro

This astro motif brings a sense of discovery and delight, taking users to the wonders of the Internet through the reliable space Google Station, the astrotheme can stand alone or with a set of space-themed characters enrich to the user experience.

#### Theme-focused

## Console

# Console

#### Character-focused

## Console

02