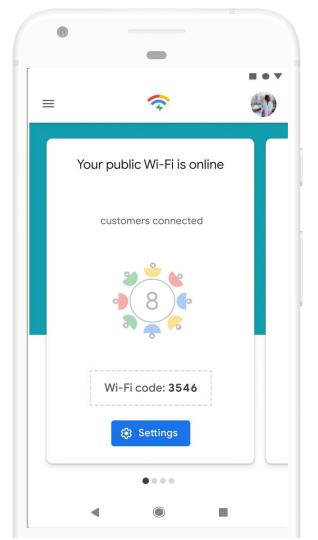

d discovery.

The illustrations live in a abstract geometric space with interacting shapes and characters.
Characters are composed of geometric shapes as well and can construct and deconstruct themselves at will in delightful ways

# **Captive Portal**



In the examples above the ball drops on a yellow dot allowing the explorer inside to pop up and get rolling





## **SMV**





# Brandimals



# 0 V

### Station



Beta for Small Business



By continuing, you agree to the Google Station's Beta for Small Business Terms of Service. The Google Privacy Policy describes how data is handled in this service

Get started

#### Set up your private Wi-Fi

?

BOY

Password-protected network for you





Minimum 8 characters. Include a number



















# Platform for People























# **Bonus Sketches & WIP**



# ReDesigns











# Abstract | Animals

# Brandimals Redesign V1 Color options



# Brandimals Redesign V2 Color options



# This concept updates the brandimals design

The illustrations live in a abstract geometric space with interacting shapes and characters.
Characters are composed of geometric shapes as well and can construct and deconstruct themselves at will in delightful ways

### **Captive Portal**











 $\mathsf{SMV}$ 







More customers, more gems!

Connect Connect night to day, σДП A O

Connected Connect Verify Success Fa:1













Connecting...



Connected "RailWire Wifi"













## Connecting...