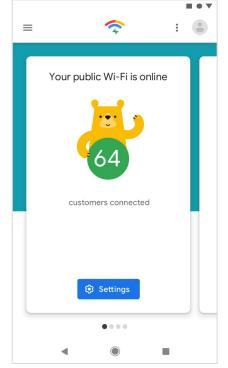

# **Playful**

Bright language and visuals help keep the experience light.

In this animal tech-tag team, each of them embodies a different Station brand and product value.

Fast + Relevant = Rabbit

Trustworthiness + Strength = Bear