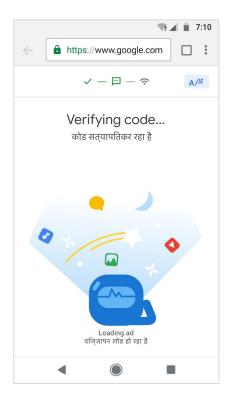

# **Captive Portal**

In the examples above the ball drops on a yellow dot allowing the explorer inside to pop up and get rolling

### **Captive Portal**

 $\mathsf{SMV}$ 

More customers, more gems!

Connect Connect night to day, σДП A O

Connected Connect Verify Success Fa:1

Connecting...

Connected "RailWire Wifi"