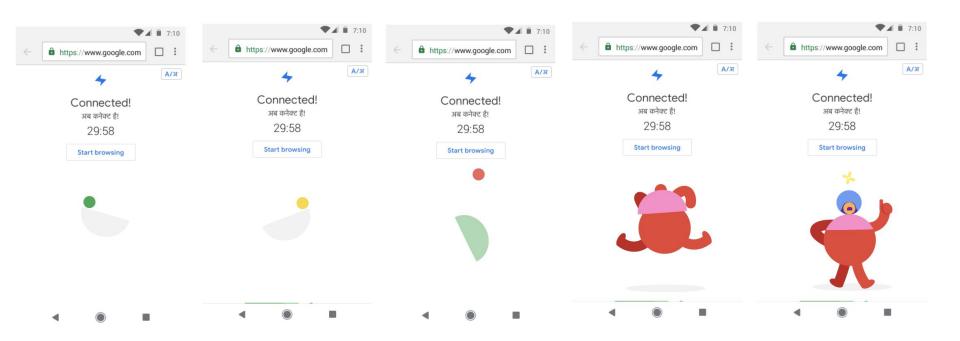

# Discovery

This concept the simplifies the astronaut concept by refining it down to a more basic appeal focused on exploration and discovery.

The illustrations live in a abstract geometric space with interacting shapes and characters.
Characters are composed of geometric shapes as well and can construct and deconstruct themselves at will in delightful ways

# **Captive Portal**

In the examples above the ball drops on a yellow dot allowing the explorer inside to pop up and get rolling