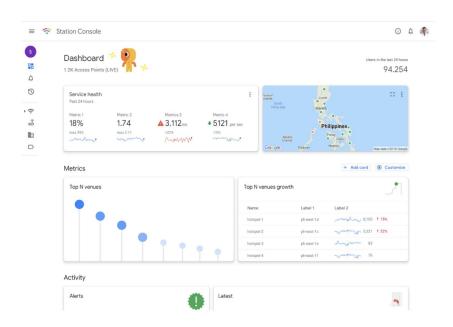

ork!



# 01 Astro



This astro motif brings a sense of discovery and delight, taking users to the wonders of the Internet through the reliable space Google Station, the astrotheme can stand alone or with a set of space-themed characters enrich to the user experience.



#### Theme-focused







## Console

#### Theme-focused





# Console





#### Character-focused





#### Character-focused







## Console











02

# Astro+Geo Kinetic

(a very vague concept)



A combination of an abstract-style environment and having as mascot as 2 parts of the narrative.

This idea emerged as a solution to accomodate to spaces where one central idea might not be versatile enough for such variety of platforms. The two ideas creates a moment of surprise to the story.







### Console



















03

# Brandimals V.2



## Illustrations: Animal characters

Animals showcase a diverse range of characters without using signifiers of race, gender or class.

Look clean and modern, without feeling too digital.

Easily customized to show different use cases. Simple, Googley, yet unique.

Delightful, but not juvenile. Wild animals used instead of farm. Playful.



GOOGLE STATION BRAND IDENTITY OCTOBER 2017





# **Trustworthy**

Up front about why we ask for personal information.



# **Approachable**

Friendly, easy to talk to, and even easier to find.



# Original

A fresh and relevant approach—in form and function.



# **Playful**

Bright language and visuals help keep the experience light.



In this animal tech-tag team, each of them embodies a different Station brand