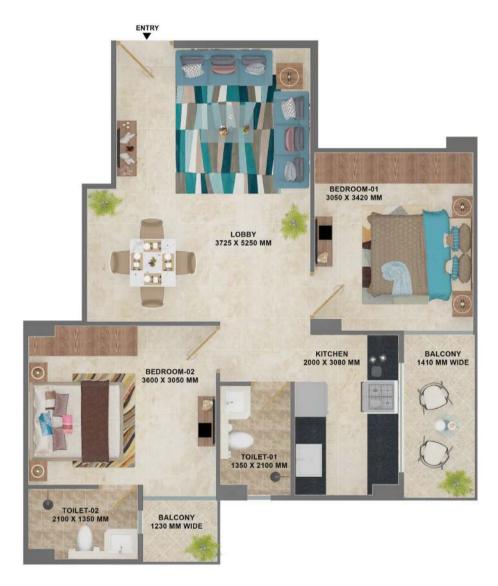

### Unit 2A

## Unit 2A | **2BHK**

Carpet Area: 2A- 623.193 sq. ft. Balcony Area: 67.856 sq. ft.