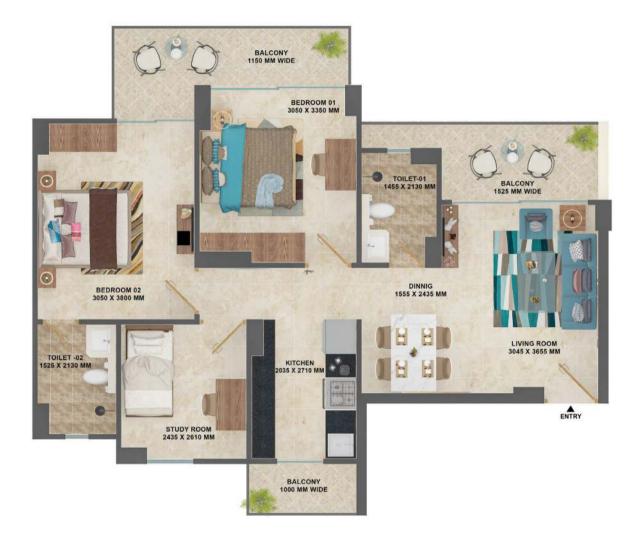

## Unit 2C

## Unit 2C 2.5BHK

Carpet Area: 2C- 645.797 sq. ft. Balcony Area: 150.190 sq. ft.