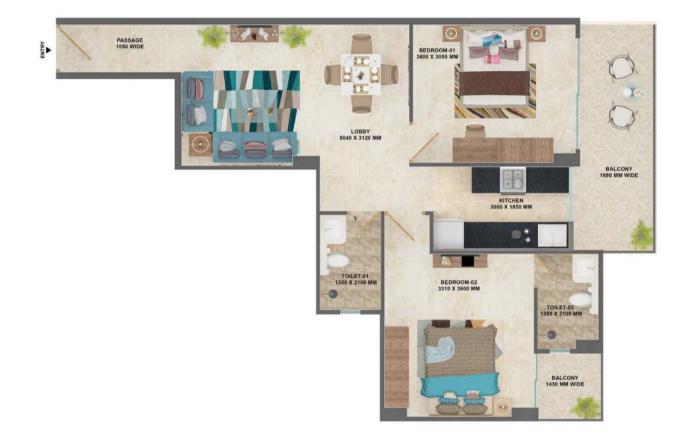

### Unit 2B

## Unit 2B 2BHK

Carpet Area: 2B- 622.116 sq. ft. Balcony Area: 2B - 108.544 sq. ft.

Artistic Impression