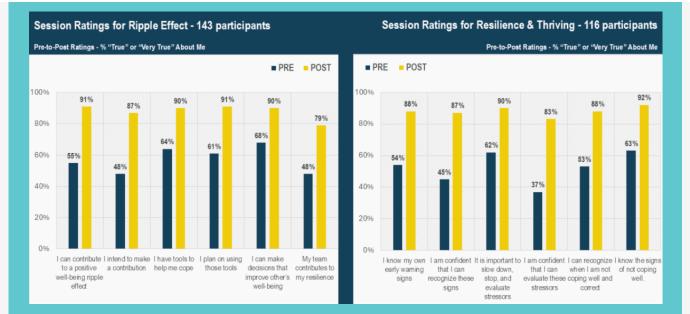

## With an average *response rate of 95%*, analysis of surveys from the two sessions revealed:

- 1. Significant improvement across all pre-to-post items
- 2. Over 60% of self-rated improvement for participants
- 3. 80% or higher ratings of facilitator/session effectiveness

All facilitators also submitted session reports indicating how much of the training they delivered and perceptions of participant engagement. *Results showed high engagement from individuals across trainings* with generalized interest in the ambassadorship and the ability to expand the reach of the training.