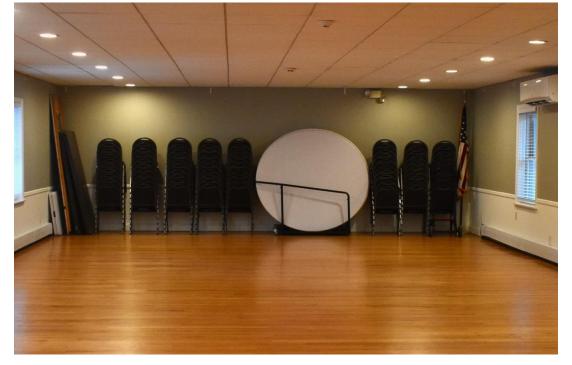

## USE OF THE HALL REQUIRES THAT THE FOLLOWING BE COMPLETED FOR SECURITY DEPOSIT RETURN

- ALL GARBAGE TAKENT OUT AND PLACED INSIDE THE DUMPSTER. LOCATION OF DUMPSTER ON ATTACHED.
- ALL DECORATIONS REMOVED
- ALL PRIVATE COOLERS, BEER KEGS & TUBS REMOVED. AREA WHERE KEGS & COOLERS USED WIPED DRY AND CLEAN.
- TABLES AND CHAIRS RETURNED AS SHOWN IN PHOTO ABOVE
- CHAIRS: 8 STACKS OF 10. TABLES: PLACED ON CART
- HEAT TURNED DOWN TO 60, OR AC TURNED OFF
- BLINDS DRAWN; WINDOWS LOCKED
- PLEASE ADVISE BARTENDER DOWNSTAIRS WHEN DONE SO THEY CAN LOCK UP
- ABSOLUTELY NO GLITTER, CONFETTI, RICE, SILLY STRING OR SIMILAR