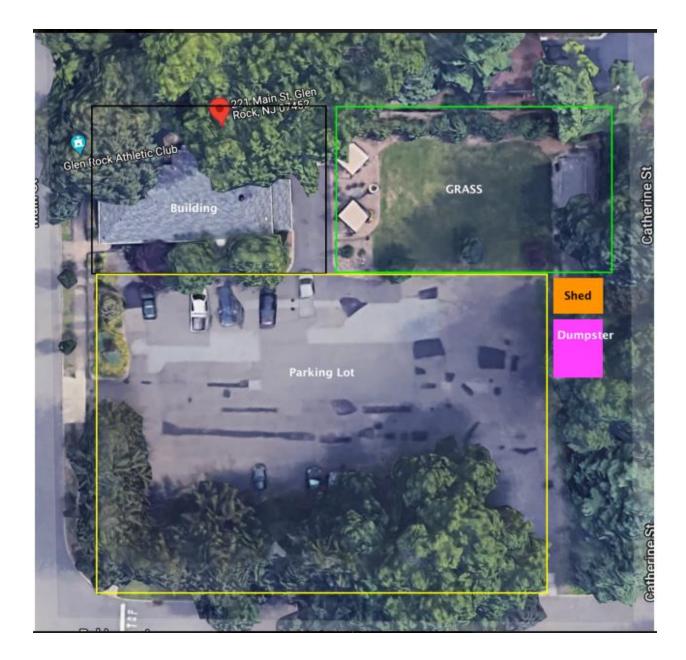

## USE OF THE HALL REQUIRES THAT THE FOLLOWING BE COMPLETED FOR SECURITY DEPOSIT RETURN

- ALL GARBAGE TAKENT OUT AND PLACED INSIDE THE DUMPSTER. LOCATION OF DUMPSTER ON ATTACHED.
- ALL DECORATIONS REMOVED
- ALL PRIVATE COOLERS, BEER KEGS & TUBS REMOVED. AREA WHERE KEGS & COOLERS USED WIPED DRY AND CLEAN.
- TABLES AND CHAIRS RETURNED AS SHOWN IN PHOTO ABOVE
- CHAIRS: 8 STACKS OF 10. TABLES: PLACED ON CART
- HEAT TURNED DOWN TO 60, OR AC TURNED OFF
- BLINDS DRAWN; WINDOWS LOCKED
- PLEASE ADVISE BARTENDER DOWNSTAIRS WHEN DONE SO THEY CAN LOCK UP
- ABSOLUTELY NO GLITTER, CONFETTI, RICE, SILLY STRING OR SIMILAR