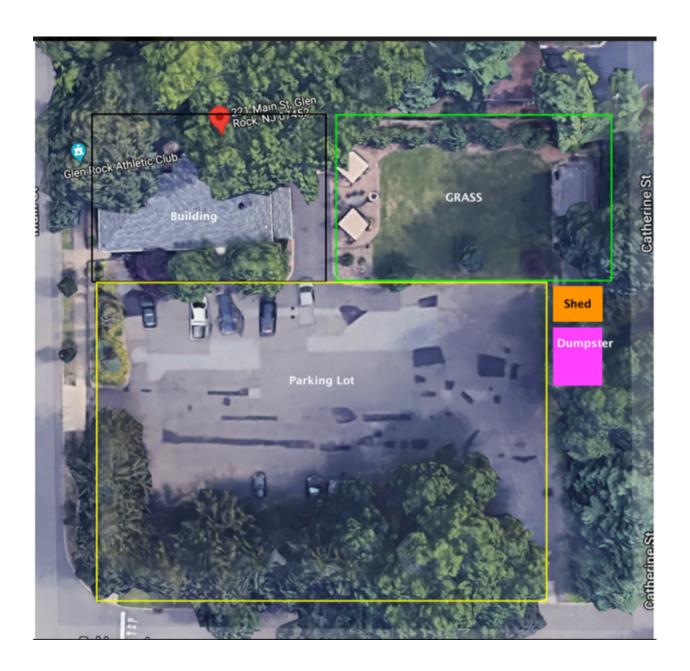

## USE OF THE HALL REQUIRES THAT THE FOLLOWING BE COMPLETED FOR SECURITY DEPOSIT RETURN

- ALL GARBAGE MUST BE TAKEN OUT AND PLACED INSIDE THE DUMPSTER.
   LOCATION OF DUMPSTER LOCATED BELOW.
- ALL DECORATIONS REMOVED FROM WALLS AND CEILINGS.
- ALL PRIVATE COOLERS, BEER KEGS & TUBS REMOVED. AREA WHERE KEGS & COOLERS USED WIPED DRY AND CLEAN.
- TABLES AND CHAIRS RETURNED AS SHOWN IN PHOTO ABOVE.
- CHAIRS: 8 STACKS OF 10. TABLES: PLACED ON CART.
- HEAT TURNED DOWN TO 60 OR AC TURNED OFF.
- BLINDS DRAWN AND WINDOWS LOCKED.
- PLEASE ADVISE BARTENDER DOWNSTAIRS WHEN DONE SO THEY CAN LOCK UP.
- ABSOLUTELY NO GLITTER, CONFETTI, RICE, SILLY STRING OR SIMILAR.

## PLEASE ENSURE THAT YOU ARE PARKING IN THE DESIGNATED AREA OF THE LOT.

## CARS ARE NOT TO BE PARKED BACK TO BACK. CARS MUST BE PARKED ALONG THE PERIMETER OF THE PARKING LOT.