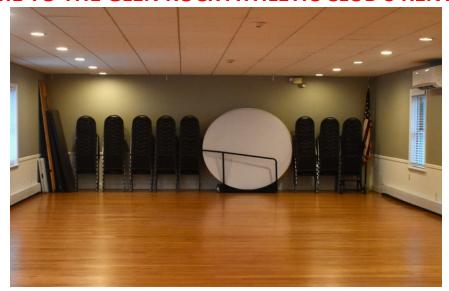

## USE OF THE HALL REQUIRES THAT THE FOLLOWING BE COMPLETED FOR SECURITY DEPOSIT RETURN

- ALL GARBAGE MUST BE TAKEN OUT AND PLACED INSIDE THE DUMPSTER.
   LOCATION OF DUMPSTER LOCATED BELOW.
- ALL DECORATIONS REMOVED FROM WALLS AND CEILINGS.
- ALL PRIVATE COOLERS, BEER KEGS & TUBS REMOVED. AREA WHERE KEGS & COOLERS USED WIPED DRY AND CLEAN.
- TABLES AND CHAIRS RETURNED AS SHOWN IN PHOTO ABOVE.
- CHAIRS: 8 STACKS OF 10. TABLES: PLACED ON CART.
- HEAT TURNED DOWN TO 60 OR AC TURNED OFF.
- BLINDS DRAWN AND WINDOWS LOCKED.
- PLEASE ADVISE BARTENDER DOWNSTAIRS WHEN DONE SO THEY CAN LOCK UP.
- ABSOLUTELY NO GLITTER, CONFETTI, RICE, SILLY STRING OR SIMILAR.