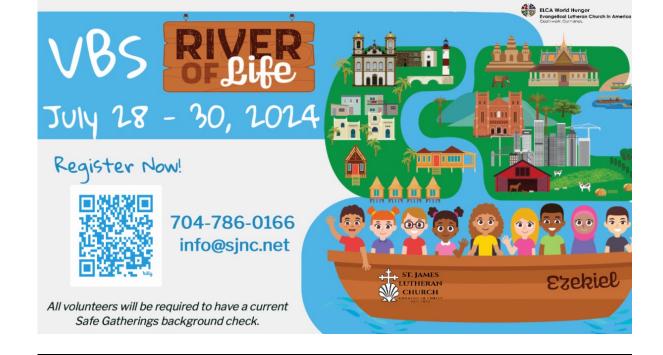

## Registration Available for VBS!

**Registration is now available** for Vacation Bible School **July 28 - 30**. VBS is free to members and visitors but requires registration. Register early to secure a spot and preferred t-shirt size. Open to children ages 4 through 5th grade (nursery available ages 0 - 3 years old).

Reminder: All volunteers will be required to have a current *Safe Gatherings* background check. Contact the office to complete this process.