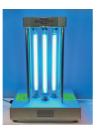

#### 110.66

Philips 254 nm germicidal bulbs, no ozone, sanitize the room in a 360 degree radius.

#### **MEDICAL GRADE**

Powerful reduction of pathogens (99.9%)