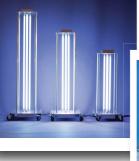

## MEDICAL GRADE UVC DISINFECTION

Chemical free way to kill germs, bacteria, and viruses in the air and on exposed surfaces

- Sanitize as fast as 3 minutes
- (4) Philips UVC bulbs
- 3 inch heavy duty caster units
- 15 ft hospital grade power cord
- Heavy duty ripstop nylon cover
- (2) Remote control units

#### **ROLLABLE & PORTABLE UNITS AVAILABLE**

Easy mobility between rooms allowing one bot to be leveraged across school building.

### LIGHTWEIGHT

Industrial grade aluminum construction. Strong and lightweight.

For more information visit www.brightbotuvc.com or call: 773-758-4258