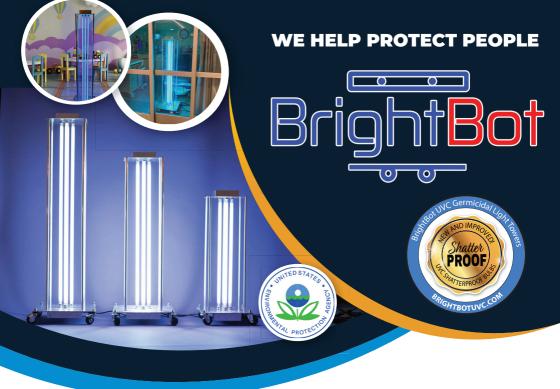

## **BRIGHTBOT GERMICIDAL TOWERS**

BrightBot provides cost savings by disinfecting areas that can't be wiped down

# MEDICAL GRADE UVC DISINFECTION

Chemical free way to kill germs, bacteria, and viruses in the air and on exposed surfaces

- 3 sizes, Sanitize up to 2,000 sq ft
- (4) Philips UVC bulbs
- 15 ft hospital grade power cord
- Heavy duty ripstop nylon cover
- (2) Remote control unit

#### 10.40

Phillips 254 nm germicidal bulb, no ozone, sanitize the room in a 360 degree radius.

#### **MEDICAL GRADE**

Powerful reduction of pathogens (99.9%)

#### ROLLABLE & PORTABLE UNITS AVAILABLE

Easy mobility between rooms allowing one bot to be leveraged across campus.

### LIGHTWEIGHT

Industrial grade aluminum construction. Strong and lightweight.

For more information visit www.brightbotuvc.com or call: 773-758-4258