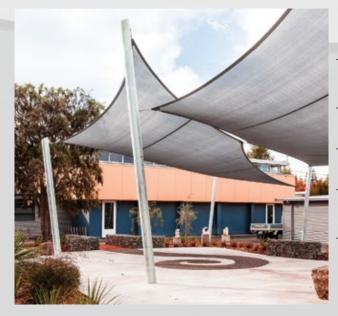

## FEATURES

Introducing the strongest shade mesh on the market! Monotec 370 FR has been specifically developed for ultimate sun protection and longevity. This means your shade structure maintains its usefulness and remains looking great for years longer than those made with other fabrics. Also, as the widest shade cloth available, your Monotec 370 FR sail or structure is more aesthetically pleasing due to the reduction of unattractive seams.

- Tested to Australian Standards AS1530.2 and AS1530.3
- Passed Californian State Fire Marshall Title 19,1237.1 (1993)
- Ideal for larger sails and structures
- ✓ Up to 90% shade offered
- ✓ 10 year warranty best in the industry!
- ✓ Stain, dirt and grime resistant
- Available in 8 designer colours
- Eco-friendly 100% recyclable