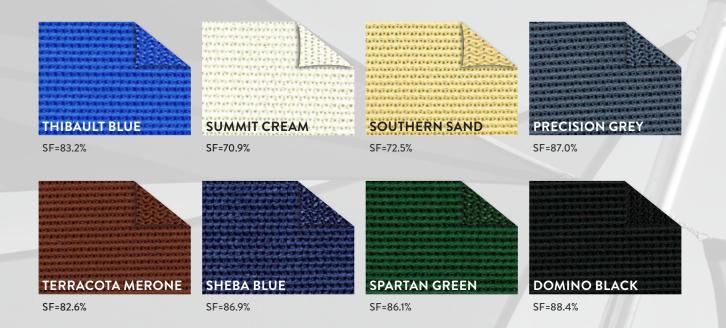

- Tested to Australian Standards AS1530.2 and AS1530.3
- Passed Californian State Fire Marshall Title 19,1237.1 (1993)
- Ideal for larger sails and structures
- ✓ Up to 90% shade offered
- ✓ 10 year warranty best in the industry!
- ✓ Stain, dirt and grime resistant
- Available in 8 designer colours
- Eco-friendly 100% recyclable