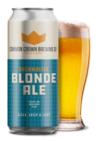

## **CANADA'S BREWERY OF THE YEAR FOR 2020**

BREWMASTER BLONDE ALE

This malt forward light-bodied beer is gorgeous and golden in colour with slight hints of citrus.

SPECIFICATIONS
HOPS: Cascade, Centennial
MALTS: Two-Row, C-15, Munich
IBU: 18
ALC/VOL.: 4.5%
473ml Can

\$9.45

**JOURNEYMAN IPA** 

Well balanced, easy drinking IPA with aromas of pine & Mango. Refreshingflavour with a clean finish.

SPECIFICATIONS
HOPS: Simcoe, Mosaic, Centennial
MALTS: Two-Row, C-40, Munich
IBU: 65
ALC/VOL.: 6.5%
473ml Cans

## **CANADA'S BREWERY OF THE YEAR FOR 2020**

**BREWMASTER BLONDE ALE** 

This malt forward light-bodied beer is gorgeous and golden in colour with slight hints of citrus.

**SPECIFICATIONS** HOPS: Cascade, Centennial MALTS: Two-Row, C-15, Munich IBU: 18 ALC/VOL.: 4.5% 473ml Can

\$9.45

**JOURNEYMAN IPA** 

Well balanced, easy drinking IPA with aromas of pine & Mango. Refreshingflavour with a clean finish.

**SPECIFICATIONS** HOPS: Simcoe, Mosaic, Centennial MALTS: Two-Row, C-40, Munich IBU: 65 ALC/VOL.: 6.5% 473ml Cans