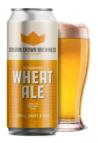

\$9.45

PLOUGHMAN WHEAT ALE

A hazy, light-bodied beer with tropical, mango and orange flavours. Finishes with subtle hints of citrus.

SPECIFICATIONS HOPS: Citra, Mosaic MALTS: Two-Row, C-15, Wheat IBU: 30 ALC/VOL.: 5.0% 473ml Cans

\$9.45

PLOUGHMAN WHEAT ALE

A hazy, light-bodied beer with tropical, mango and orange flavours. Finishes with subtle hints of citrus.

> **SPECIFICATIONS** HOPS: Citra, Mosaic MALTS: Two-Row, C-15, Wheat IBU: 30 ALC/VOL.: 5.0% 473ml Cans

> > \$9.45

**COPPERSMITH BROWN ALE** 

A dark ale that drinks light. Subtle roast flavours with complex notes of coffee and chocolate with a smooth finish.

**SPECIFICATIONS** HOPS: EKG MALTS: Two-Row, Victory, C-120, Chocolate IBU: 26 ALC/VOL.: 4.9% 473ml Cans