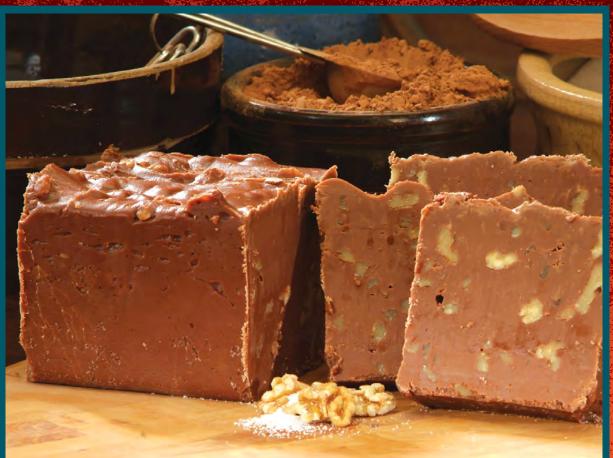

# CHOCOLATE WALNUT 934

Generous chunks of chopped walnuts folded into our rich, creamy chocolate fudge for a winning combination! 1 lb. Gift Box. O grams of trans fat. Gluten Free.