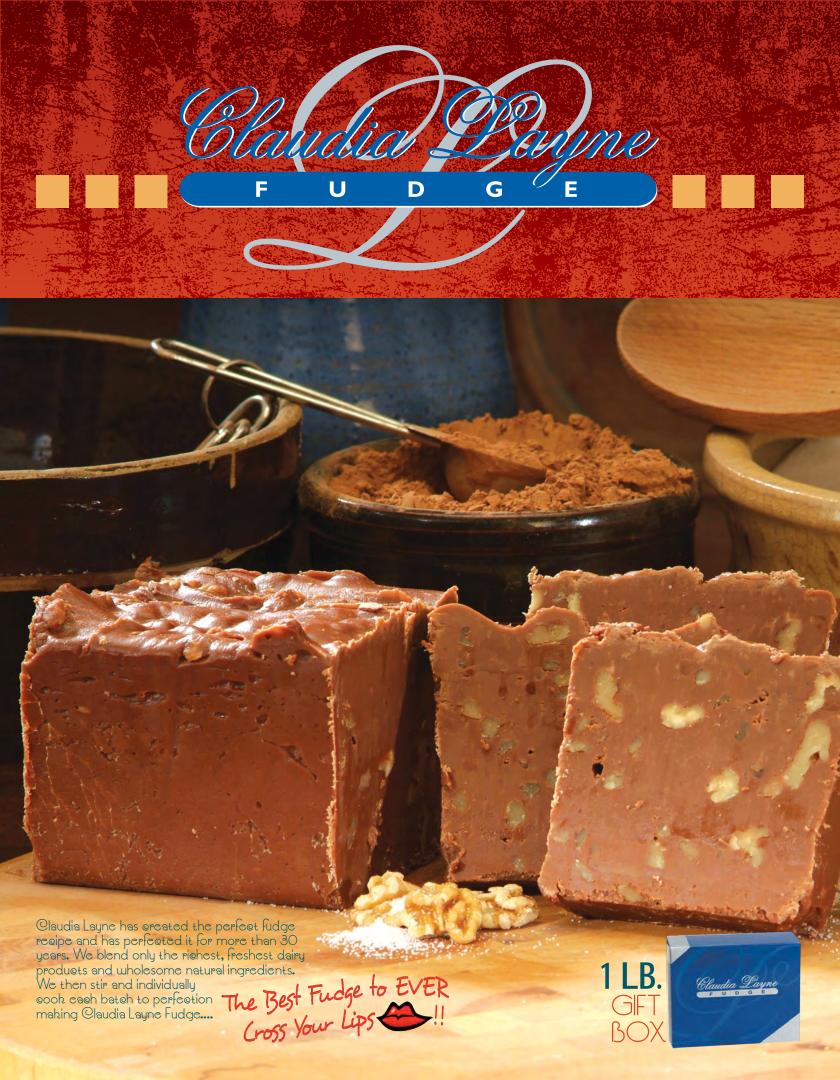

MAPLE WALNUT 939
For the true maple walnut lover. Large walnut pieces smothered in old-fashioned maple fudge. 1 lb. Gift Box. O grams of trans fat. Gluten Free.

CHOCOLATE 935
A unique blend of rich chocolate, hand stirred to create creamy, delectable fudge. 1 lb. Gift Box. O grams of trans fat. Gluten Free.

# CHOCOLATE WALNUT 934

Generous chunks of chopped walnuts folded into our rich, creamy chocolate fudge for a winning combination! 1 lb. Gift Box. O grams of trans fat. Gluten Free.