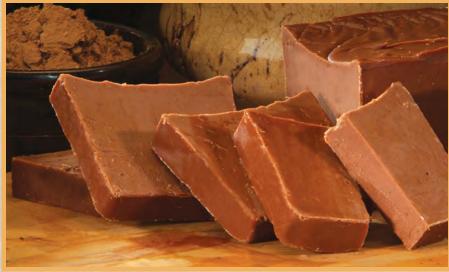

MAPLE WALNUT 939
For the true maple walnut lover. Large walnut pieces smothered in old-fashioned maple fudge. 1 lb. Gift Box. O grams of trans fat. Gluten Free.

CHOCOLATE 935
A unique blend of rich chocolate, hand stirred to create creamy, delectable fudge. 1 lb. Gift Box. O grams of trans fat. Gluten Free.