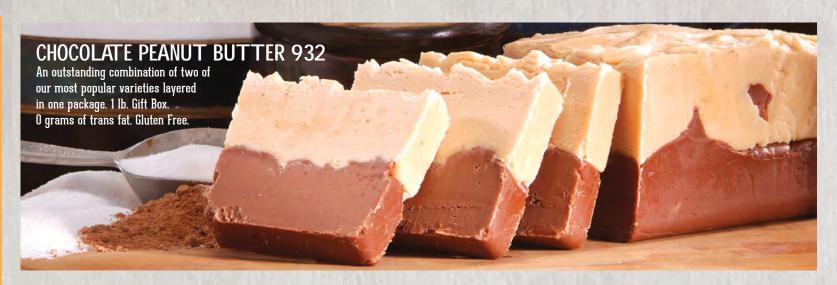

MAPLE WALNUT 939
For the true maple walnut lover. Large walnut pieces smothered in old-fashioned maple fudge. 1 lb. Gift Box. O grams of trans fat. Gluten Free.

CHOCOLATE 935
A unique blend of rich chocolate, hand stirred to create creamy, delectable fudge. 1 lb. Gift Box. O grams of trans fat. Gluten Free.











### COOKIES & CREAM 942

Oreo cookies and creamy vanilla fudge - a taste to satisfy the milk and cookies kid in all of us! 1 lb. Gift Box. O grams of trans fat.





# CHOCOLATE WALNUT 934

Generous chunks of chopped walnuts folded into our rich, creamy chocolate fudge for a winning combination! 1 lb. Gift Box. O grams of trans fat. Gluten Free.



## PEANUT BUTTER 936

Real creamy peanut butter blended with natural ingredients make this fudge truly irresistible!

1 lb. Gift Box. O grams of trans fat. Gluten Free.





Easy to

access!

### MORE OPTIONS AVAILABLE ONLINE: WWW.ONLINEFUNDRAISINGSTORE.COM

Now your family and friends from far away or even down the street can support YOUR organization!

Everyone now has the ability to pay via credit card. You can enter your child's entire o