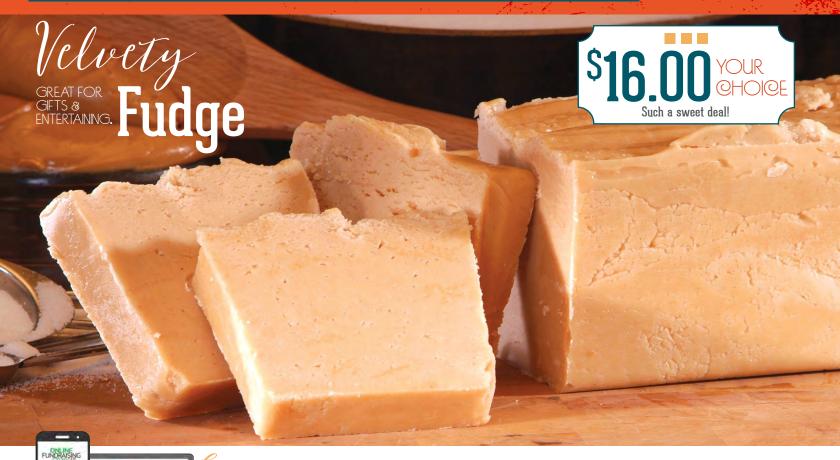

MAPLE WALNUT 939
For the true maple walnut lover. Large walnut pieces smothered in old-fashioned maple fudge. 1 lb. Gift Box. O grams of trans fat. Gluten Free.

CHOCOLATE 935
A unique blend of rich chocolate, hand stirred to create creamy, delectable fudge. 1 lb. Gift Box. O grams of trans fat. Gluten Free.