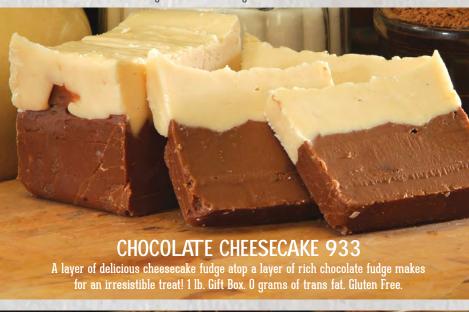

MAPLE WALNUT 939
For the true maple walnut lover. Large walnut pieces smothered in old-fashioned maple fudge. 1 lb. Gift Box. O grams of trans fat. Gluten Free.

CHOCOLATE 935
A unique blend of rich chocolate, hand stirred to create creamy, delectable fudge. 1 lb. Gift Box. O grams of trans fat. Gluten Free.











### COOKIES & CREAM 942

Oreo cookies and creamy vanilla fudge - a taste to satisfy the milk and cookies kid in all of us! 1 lb. Gift Box. O grams of trans fat.





# CHOCOLATE WALNUT 934

Generous chunks of chopped walnuts folded into our rich, creamy chocolate fudge for a winning combination! 1 lb. Gift Box. O grams of trans fat. Gluten Free.



## PEANUT BUTTER 936

Real creamy peanut butter blended with natural ingredients make this fudge truly irresistible!

1 lb. Gift Box. O grams of trans fat. Gluten Free.





Easy to

access!

### MORE OPTIONS AVAILABLE ONLINE: WWW.ONLINEFUNDRAISINGSTORE.COM

Now your family and friends from far away or even down the street can support YOUR organization!

Everyone now has the ability to pay via credit card. You can enter your child's en