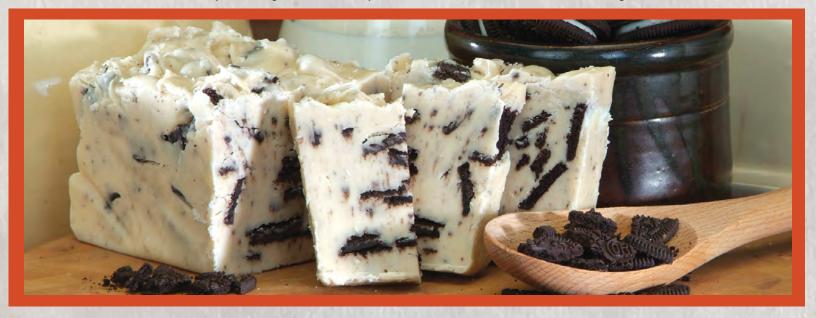

### COOKIES & CREAM 942

Oreo cookies and creamy vanilla fudge - a taste to satisfy the milk and cookies kid in all of us! 1 lb. Gift Box. O grams of trans fat.