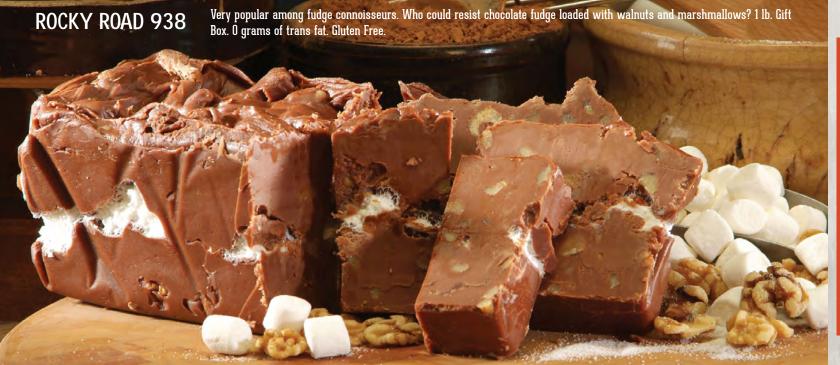

MAPLE WALNUT 939
For the true maple walnut lover. Large walnut pieces smothered in old-fashioned maple fudge. 1 lb. Gift Box. O grams of trans fat. Gluten Free.

CHOCOLATE 935
A unique blend of rich chocolate, hand stirred to create creamy, delectable fudge. 1 lb. Gift Box. O grams of trans fat. Gluten Free.











### COOKIES & CREAM 942

Oreo cookies and creamy vanilla fudge - a taste to satisfy the milk and cookies kid in all of us! 1 lb. Gift Box. O grams of trans fat.





# CHOCOLATE WALNUT 934

Generous chunks of chopped walnuts folded into our rich, creamy chocolate fudge for a winning combination! 1 lb. Gift Box. O grams of trans fat. Gluten Free.



## PEANUT BUTTER 936

Real creamy peanut butter blended with natural ingredients make this fudge truly irresistible!

1 lb. Gift Box. O grams of trans fat. Gluten Free.





Easy to

access!

### MORE OPTIONS AVAILABLE ONLINE: WWW.ONLINEFUNDRAISINGSTORE.COM

Now your family and friends from far away or even down the street can support YOUR organization!

Everyone now has the ability to pay via credit card. You can enter your child's entire