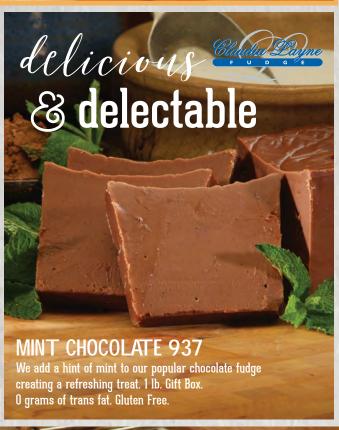

MAPLE WALNUT 939
For the true maple walnut lover. Large walnut pieces smothered in old-fashioned maple fudge. 1 lb. Gift Box. O grams of trans fat. Gluten Free.

CHOCOLATE 935
A unique blend of rich chocolate, hand stirred to create creamy, delectable fudge. 1 lb. Gift Box. O grams of trans fat. Gluten Free.











### COOKIES & CREAM 942

Oreo cookies and creamy vanilla fudge - a taste to satisfy the milk and cookies kid in all of us! 1 lb. Gift Box. O grams of trans fat.





# CHOCOLATE WALNUT 934

Generous chunks of chopped walnuts folded into our rich, creamy chocolate fudge for a winning combination! 1 lb. Gift Box. O grams of trans fat. Gluten Free.



## PEANUT BUTTER 936

Real creamy peanut butter blended with natural ingredients make this fudge truly irresistible!

1 lb. Gift Box. O grams of trans fat. Gluten Free.





Easy to

access!

### MORE OPTIONS AVAILABLE ONLINE: WWW.ONLINEFUNDRAISINGSTORE.COM

Now your family and friends from far away or even down the street can support YOUR organization!

Everyone now has the ability to pay via credit card. You can enter your child's enti