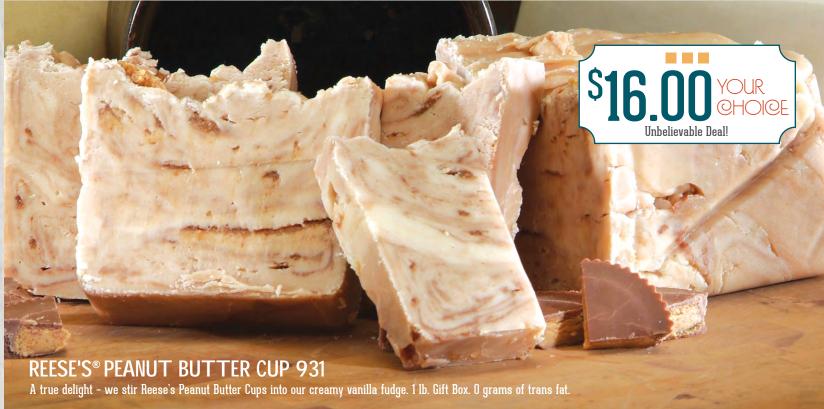

MAPLE WALNUT 939
For the true maple walnut lover. Large walnut pieces smothered in old-fashioned maple fudge. 1 lb. Gift Box. O grams of trans fat. Gluten Free.

CHOCOLATE 935
A unique blend of rich chocolate, hand stirred to create creamy, delectable fudge. 1 lb. Gift Box. O grams of trans fat. Gluten Free.











### COOKIES & CREAM 942

Oreo cookies and creamy vanilla fudge - a taste to satisfy the milk and cookies kid in all of us! 1 lb. Gift Box. O grams of trans fat.





# CHOCOLATE WALNUT 934

Generous chunks of chopped walnuts folded into our rich, creamy chocolate fudge for a winning combination! 1 lb. Gift Box. O grams of trans fat. Gluten Free.



## PEANUT BUTTER 936

Real creamy peanut butter blended with natural ingredients make this fudge truly irresistible!

1 lb. Gift Box. O grams of trans fat. Gluten Free.





Easy to

access!

### MORE OPTIONS AVAILABLE ONLINE: WWW.ONLINEFUNDRAISINGSTORE.COM

Now your family and friends from far away or even down the street can support YOUR organization!

Everyone now has the ability to pay via credit card. You can enter your child's entire ord