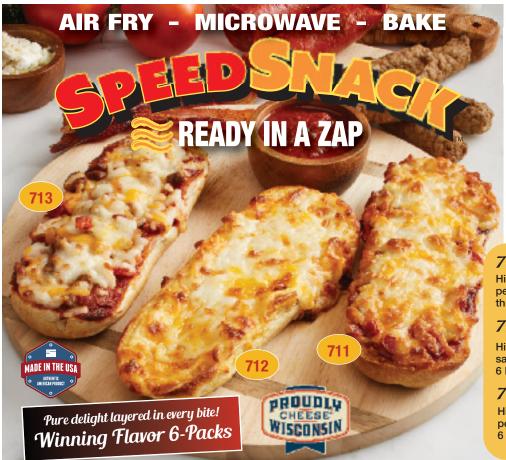

## 713 Meatlovers Meltdown

High protein bread topped with red sauce, diced pepperoni, bacon, sausage and REAL Wisconsin three cheese blend. 6 Pack, Net wt. 5.28 oz ea.

## 712 Cheesy Garlic Grand Prix

High protein bread smothered with a buttery garlic sauce and REAL Wisconsin three cheese blend. 6 Pack, Net wt. 4.68 oz. ea.

## 711 Pit Stop Pepperoni

High protein bread topped with red sauce, diced pepperoni and REAL Wisconsin three cheese blend. 6 Pack, Net wt. 5.28 oz. ea.

CDPIZF23

25

TOTALS

701

702

703