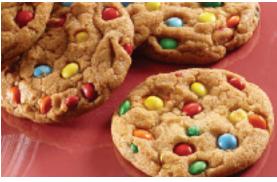

## Don't forget the milk!

PRE-PORTIONED FROZEN COOKIE DOUGH
READY-TO-BAKE
KOSHER CERTIFIED (D), CONTAINS O GRAMS TRANS FAT

**706** Caramel Apple Crunch 2 lb. box with 38 pucks

**702 Rainbow** 2.5 lb. box with 40 pucks

**705 Snickerdoodle** 2.5 lb. box with 40 pucks

**703 Peanut Butter Cup Chocolate Chip** 2 lb. box with 38 pucks

**701 Chocolate Chip** 2.5 lb. box with 40 pucks

704 White Chocolate Macadamia Nut 2 lb. box with 38 pucks