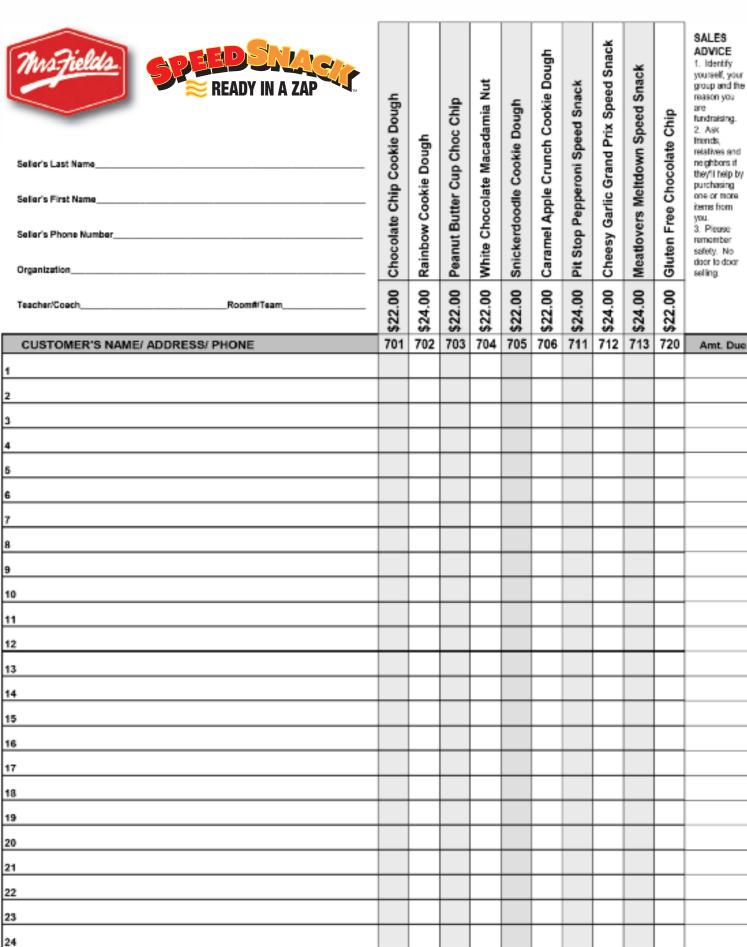

## Don't forget the milk!

PRE-PORTIONED FROZEN COOKIE DOUGH
READY-TO-BAKE
KOSHER CERTIFIED (D), CONTAINS O GRAMS TRANS FAT

**706** Caramel Apple Crunch 2 lb. box with 38 pucks

**702 Rainbow** 2.5 lb. box with 40 pucks

**705 Snickerdoodle** 2.5 lb. box with 40 pucks

**703 Peanut Butter Cup Chocolate Chip** 2 lb. box with 38 pucks

**701 Chocolate Chip** 2.5 lb. box with 40 pucks

704 White Chocolate Macadamia Nut 2 lb. box with 38 pucks

Gluten Free Chocolate Chip Cookie Dough

## 713 Meatlovers Meltdown

High protein bread topped with red sauce, diced pepperoni, bacon, sausage and REAL Wisconsin three cheese blend. 6 Pack, Net wt. 5.28 oz ea.

## 712 Cheesy Garlic Grand Prix

High protein bread smothered with a buttery garlic sauce and REAL Wisconsin three cheese blend. 6 Pack, Net wt. 4.68 oz. ea.

## 711 Pit Stop Pepperoni

High protein bread topped with red sauce, diced pepperoni and REAL Wisconsin three cheese blend. 6 Pack, Net wt. 5.28 oz. ea.

CDPIZF23

25

TOTALS

701

702

703

704

705

706

711

712 713

720

TOTAL

relatives and they'll help by